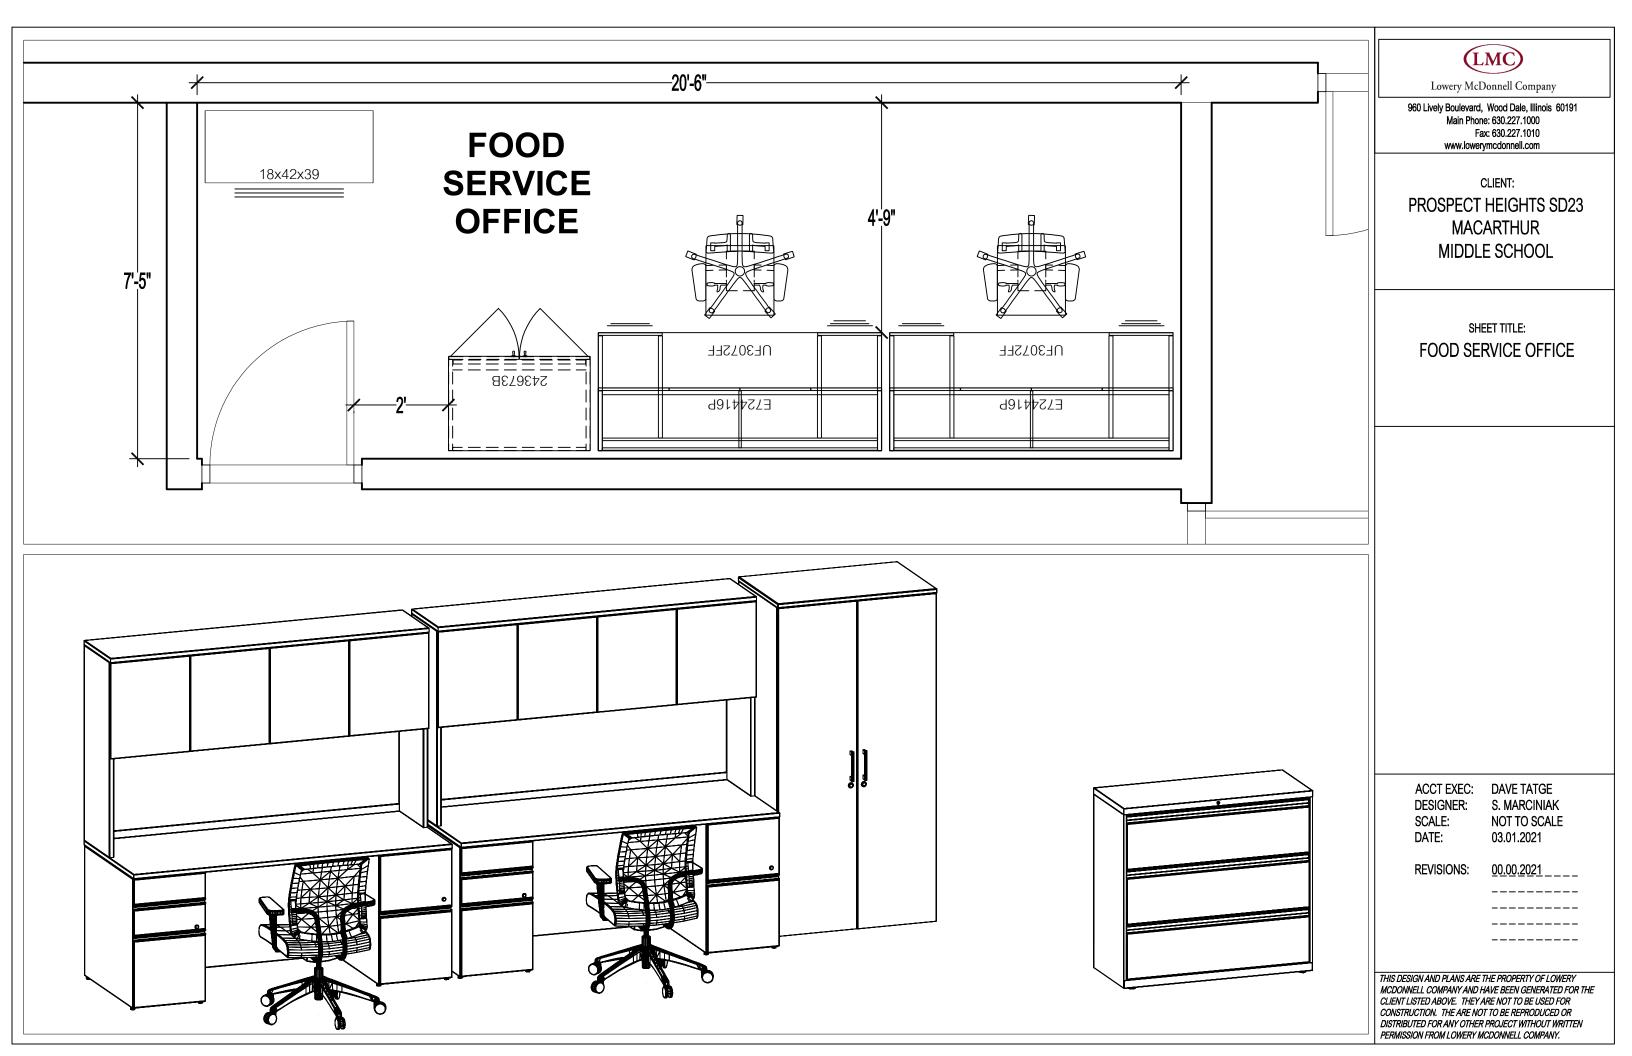

## **PROPOSAL**

| We are pleased to provide the following quotation for your consideration:                                                                                                                                                         |                                                                                                                         |            |            |
|-----------------------------------------------------------------------------------------------------------------------------------------------------------------------------------------------------------------------------------|-------------------------------------------------------------------------------------------------------------------------|------------|------------|
| Qty                                                                                                                                                                                                                               | Description                                                                                                             | Unit Price | Extension  |
|                                                                                                                                                                                                                                   | Office Furniture by Groupe Lacasse (Per attached layout)                                                                |            |            |
| 2                                                                                                                                                                                                                                 | Options Series Double Pedestal Desks, 30" x 72", Pencil Drawer & Pop Up 2AC Power Module, Willow Grey Top, Niagara Base | \$1,325.00 | \$2,650.00 |
| 2                                                                                                                                                                                                                                 | Options Series Closed Overhead Hutches, 72"W x 44"H, Niagara Laminate, Punchcard Silver Lining Fabric Tackboard         | 921.00     | 1,842.00   |
| 1                                                                                                                                                                                                                                 | Steel Lateral File, 3-Drawer, 42"W x 42"H, Front to Back Filing Rails, Willow Grey Paint, Niagara Top Cap               |            | 1,060.00   |
| 1                                                                                                                                                                                                                                 | Options Series Tall Storage Cabinet, 36"W x 24"D x 73"H, Niagara                                                        |            | 920.00     |
| 2                                                                                                                                                                                                                                 | United Chair Upswing Task Chairs, Soft Casters, Adjustable Arms, Black Mesh, Punchcard Carbon Seat                      | 325.00     | 650.00     |
| 1                                                                                                                                                                                                                                 | United Chair Shifter Guest Chair w/ Arms, Mesh Back, Carbon Seat                                                        |            | 225.00     |
|                                                                                                                                                                                                                                   | Total Cost, Delivered Only:                                                                                             |            | \$7,347.00 |
|                                                                                                                                                                                                                                   | Optional Inside Delivery, Installation & Rubbish Removal  Delivery 6-8 weeks after receipt of PO and finish selections  |            | \$850.00   |
|                                                                                                                                                                                                                                   | •                                                                                                                       |            |            |
| Thank you for this opportunity to be of service. Please call if you have any questions.                                                                                                                                           |                                                                                                                         |            |            |
| <ul> <li>Prices are Net 30 days and include tailgate delivery.</li> <li>Change in quantity ordered may affect prices.</li> <li>Subject to acceptance within 45 days.</li> <li>Unit Prices do not include installation.</li> </ul> |                                                                                                                         |            |            |