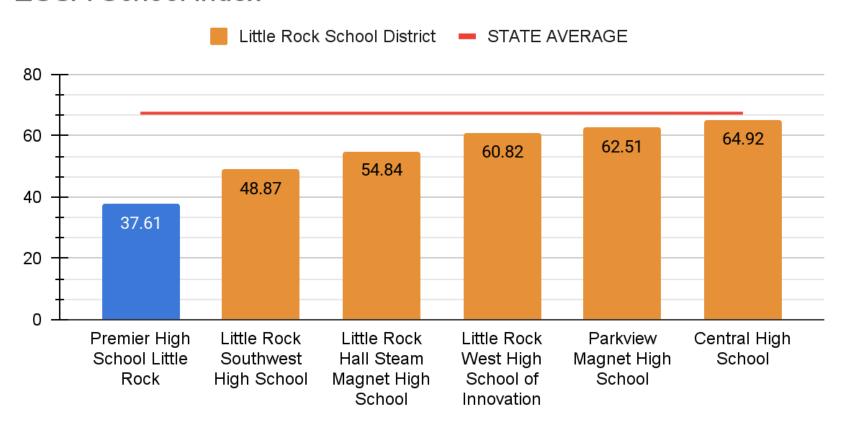

## Premier High Schools of Arkansas (6053700)

| Charter School Name                    | Grade Span | Enrollment 2021-2022 Letter Grade 2021-22 |     | ESSA School Index Score |  |
|----------------------------------------|------------|-------------------------------------------|-----|-------------------------|--|
| Premier High School of Little Rock     | 9-12       | 125                                       | N/A | 37.13                   |  |
| Premier High School of Texarkana       | 9-12       | 0                                         | N/A | N/A                     |  |
| Premier High School of Fort Smith      | 9-12       | 0                                         | N/A | N/A                     |  |
| Premier High School Virtual<br>Academy | 9-12       | 0                                         | N/A | N/A                     |  |

| RESIDENT DISTRICT DESCRIPTION              | Total Enrollment Percentage of School Name Students Enrolled from District |      |                                            | ESSA School Index Score |
|--------------------------------------------|----------------------------------------------------------------------------|------|--------------------------------------------|-------------------------|
| Little Rock School District                | 110                                                                        | 88%  | Little Rock Southwest High School          | 48.87                   |
| Pulaski County Special School District     | 8                                                                          | 6%   | Little Rock Hall Steam Magnet High School  | 54.84                   |
| North Little Rock School District          | 5                                                                          | 4%   | Little Rock West High School of Innovation | 60.82                   |
| Van Buren School District                  | 1                                                                          | .08% | Parkview Magnet High School                | 62.51                   |
| Jacksonville North Pulaski School District | 1                                                                          | .08% | Central High School                        | 64.92                   |
| Total Enrollment                           | 125                                                                        |      |                                            |                         |

## **ESSA School Index**

School Name