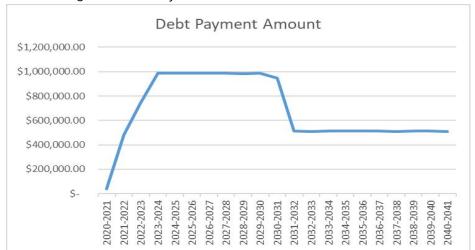

| Date      | Deb | t Payment Amount |
|-----------|-----|------------------|
| 2020-2021 | \$  | 39,570.00        |
| 2021-2022 | \$  | 482,800.85       |
| 2022-2023 | \$  | 745,430.63       |
| 2023-2024 | \$  | 985,430.50       |
| 2024-2025 | \$  | 986,172.50       |
| 2025-2026 | \$  | 986,067.90       |
| 2026-2027 | \$  | 985,970.90       |
| 2027-2028 | \$  | 986,055.90       |
| 2028-2029 | \$  | 985,188.10       |
| 2029-2030 | \$  | 989,221.70       |
| 2030-2031 | \$  | 948,089.10       |
| 2031-2032 | \$  | 512,550.00       |
| 2032-2033 | \$  | 510,550.00       |
| 2033-2034 | \$  | 512,800.00       |
| 2034-2035 | \$  | 512,800.00       |
| 2035-2036 | \$  | 512,200.00       |
| 2036-2037 | \$  | 511,000.00       |
| 2037-2038 | \$  | 509,200.00       |
| 2038-2039 | \$  | 511,800.00       |
| 2039-2040 | \$  | 513,600.00       |
| 2040-2041 | \$  | 509,600.00       |
| Total     | \$  | 14,236,098.08    |