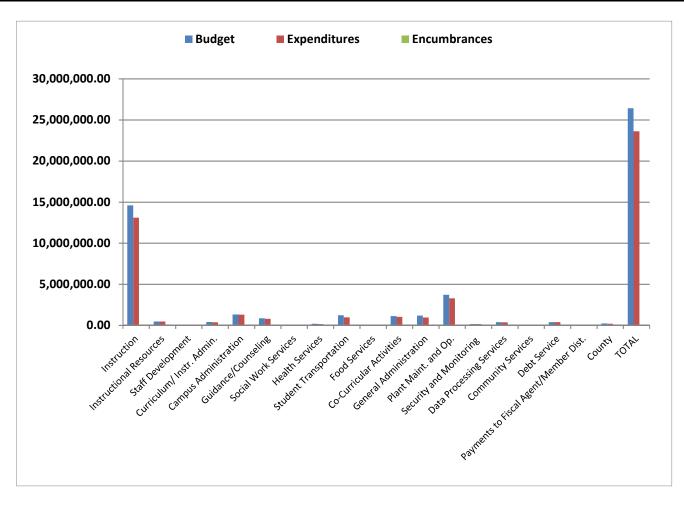

## General Fund Expenses as of August 31, 2014

|    | Description                           | Budget        | Expenditures    | Encumbrances | Balance        |
|----|---------------------------------------|---------------|-----------------|--------------|----------------|
| 11 | Instruction                           | 14,594,154.45 | \$13,097,941.82 | \$986.36     | \$1,495,226.27 |
| 12 | Instructional Resources               | 471,156.00    | \$462,793.34    | \$0.00       | \$8,362.66     |
| 13 | Staff Development                     | 34,178.00     | \$23,035.78     | \$0.00       | \$11,142.22    |
| 21 | Curriculum/ Instr. Admin.             | 408,706.00    | \$365,792.79    | \$0.00       | \$42,913.21    |
| 23 | Campus Administration                 | 1,328,062.00  | \$1,306,436.96  | \$0.00       | \$21,625.04    |
| 31 | Guidance/Counseling                   | 862,928.00    | \$802,830.94    | \$0.00       | \$60,097.06    |
| 32 | Social Work Services                  | 78,533.00     | \$43,780.76     | \$0.00       | \$34,752.24    |
| 33 | Health Services                       | 184,666.97    | \$160,294.85    | \$0.00       | \$24,372.12    |
| 34 | Student Transportation                | 1,221,767.93  | \$964,175.25    | \$2,000.00   | \$255,592.68   |
| 35 | Food Services                         | 18,513.00     | \$10,777.03     | \$172.14     | \$7,563.83     |
| 36 | Co-Curricular Activities              | 1,130,909.74  | \$1,022,916.04  | \$42,438.89  | \$65,554.81    |
| 41 | General Administration                | 1,193,423.00  | \$960,650.48    | \$452.00     | \$232,320.52   |
| 51 | Plant Maint. and Op.                  | 3,709,564.04  | \$3,290,548.07  | \$23.13      | \$418,992.84   |
| 52 | Security and Monitoring               | 155,295.00    | \$146,387.28    | \$0.00       | \$8,907.72     |
| 53 | Data Processing Services              | 389,172.00    | \$371,355.79    | \$0.00       | \$17,816.21    |
| 61 | Community Services                    | 11,278.00     | \$0.00          | \$0.00       | \$11,278.00    |
| 71 | Debt Service                          | 394,965.42    | \$392,815.41    | \$0.00       | \$2,150.01     |
| 93 | Payments to Fiscal Agent/Member Dist. | 5,000.00      | \$0.00          | \$0.00       | \$5,000.00     |
| 99 | County                                | 228,809.00    | \$187,820.96    | \$0.00       | \$40,988.04    |
|    | TOTAL                                 | 26,421,081.55 | \$23,610,353.55 | \$46,072.52  | \$2,764,655.48 |