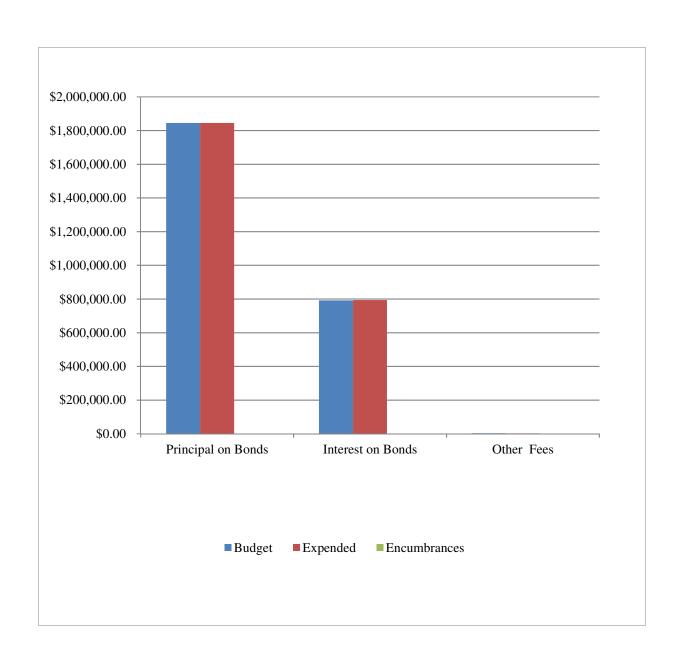

## Debt Service Expenditures (599) as of August 31, 2014

| FNC | Description        | Budget         | Expended       | Encumbrances  | Balance      |
|-----|--------------------|----------------|----------------|---------------|--------------|
| 71  | Principal on Bonds | \$1,845,000.00 | \$1,845,000.00 | \$0.00        | \$0.00       |
| 71  | Interest on Bonds  | \$791,328.00   | \$792,927.50   | \$0.00        | (\$1,599.50) |
| 71  | Other Fees         | \$3,100.00     | \$2,500.00     | \$0.00        | \$600.00     |
|     | TOTAL              | \$2,639,428.00 | \$2,640,427.50 | <u>\$0.00</u> | (\$999.50)   |