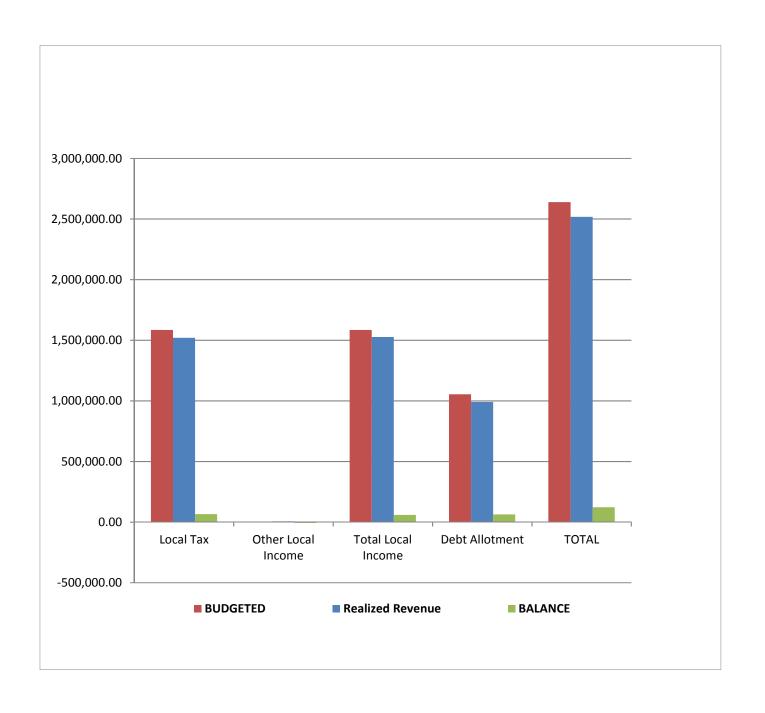

Debt Service Revenue (599) as of August 31, 2014

| REVENUE            | DESCRIPTION                      | BUDGETED     | Realized<br>Revenue | BALANCE    |
|--------------------|----------------------------------|--------------|---------------------|------------|
| Local Tax          | Property Tax w/ P&I              | 1,584,897.00 | 1,519,365.93        | 65,531.07  |
| Other Local Income | Interest Earned (Investments)    | 0.00         | 6,563.81            | -6,563.81  |
| Total Local Income | Total Revenue from Local Sources | 1,584,897.00 | 1,525,929.74        | 58,967.26  |
| Debt Allotment     | Debt Allotment - State Revenue   | 1,054,531.00 | 991,299.00          | 63,232.00  |
| TOTAL              |                                  | 2,639,428.00 | 2,517,228.74        | 122,199.26 |