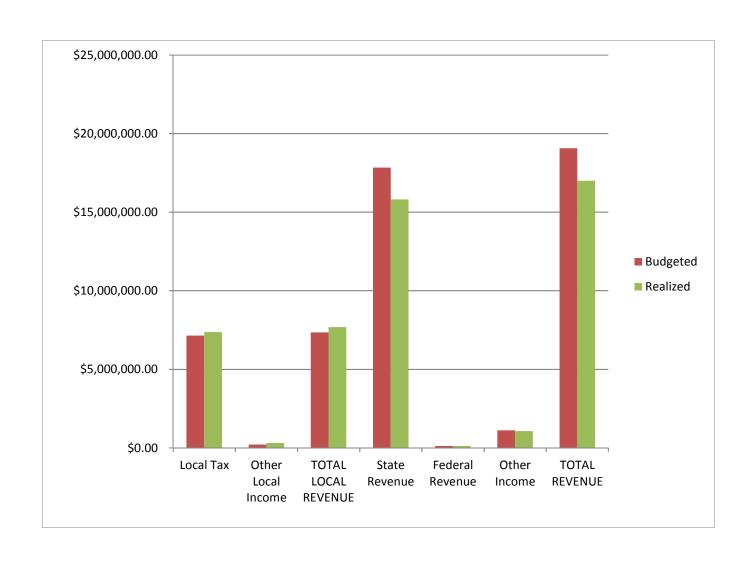

## General Operating Revenue (Fund 181, 199) as of August 31, 2014

| DESCRIPTION                                 | <b>Estimated Revenue</b>                                                                                                                         | Revenue Realized                                                                                                                                                                                                                                                                                                                                           | BALANCE                                                                                                                                                                                                                                                                                                                                                                                                                                                                                                                                         |
|---------------------------------------------|--------------------------------------------------------------------------------------------------------------------------------------------------|------------------------------------------------------------------------------------------------------------------------------------------------------------------------------------------------------------------------------------------------------------------------------------------------------------------------------------------------------------|-------------------------------------------------------------------------------------------------------------------------------------------------------------------------------------------------------------------------------------------------------------------------------------------------------------------------------------------------------------------------------------------------------------------------------------------------------------------------------------------------------------------------------------------------|
| Local Tax Taxes Current, Del.,P&I,Disc, Pen |                                                                                                                                                  | \$7,369,602.81                                                                                                                                                                                                                                                                                                                                             | (\$224,234.81)                                                                                                                                                                                                                                                                                                                                                                                                                                                                                                                                  |
| All Other Local Revenue                     | \$206,529.00                                                                                                                                     | \$311,415.19                                                                                                                                                                                                                                                                                                                                               | (\$104,886.19)                                                                                                                                                                                                                                                                                                                                                                                                                                                                                                                                  |
| TOTAL LOCAL REVENUE                         |                                                                                                                                                  | \$7,681,018.00                                                                                                                                                                                                                                                                                                                                             | (\$329,121.00)                                                                                                                                                                                                                                                                                                                                                                                                                                                                                                                                  |
| Foundation & Per Capita                     | \$17,834,384.00                                                                                                                                  | \$15,808,664.15                                                                                                                                                                                                                                                                                                                                            | \$2,025,719.85                                                                                                                                                                                                                                                                                                                                                                                                                                                                                                                                  |
| Medicaid/Mac Reimbursement                  | \$117,100.00                                                                                                                                     | \$118,373.93                                                                                                                                                                                                                                                                                                                                               | (\$1,273.93)                                                                                                                                                                                                                                                                                                                                                                                                                                                                                                                                    |
| On-Behalf Payments (State portion)          | \$1,115,200.55                                                                                                                                   | \$1,069,303.98                                                                                                                                                                                                                                                                                                                                             | \$45,896.57                                                                                                                                                                                                                                                                                                                                                                                                                                                                                                                                     |
|                                             | \$19,066,684.55                                                                                                                                  | \$16,996,342.06                                                                                                                                                                                                                                                                                                                                            | \$2,070,342.49                                                                                                                                                                                                                                                                                                                                                                                                                                                                                                                                  |
| Sale of Property                            | \$0.00                                                                                                                                           | \$16,291.40                                                                                                                                                                                                                                                                                                                                                | (\$16,291.40)                                                                                                                                                                                                                                                                                                                                                                                                                                                                                                                                   |
|                                             | \$26,418,581.55                                                                                                                                  | \$24,693,651.46                                                                                                                                                                                                                                                                                                                                            | \$1,724,930.09                                                                                                                                                                                                                                                                                                                                                                                                                                                                                                                                  |
|                                             | Taxes Current, Del.,P&I,Disc, Pen All Other Local Revenue  Foundation & Per Capita Medicaid/Mac Reimbursement On-Behalf Payments (State portion) | Taxes Current, Del.,P&I,Disc, Pen       \$7,145,368.00         All Other Local Revenue       \$206,529.00         E       \$7,351,897.00         Foundation & Per Capita       \$17,834,384.00         Medicaid/Mac Reimbursement       \$117,100.00         On-Behalf Payments (State portion)       \$1,115,200.55         Sale of Property       \$0.00 | Taxes Current, Del.,P&I,Disc, Pen         \$7,145,368.00         \$7,369,602.81           All Other Local Revenue         \$206,529.00         \$311,415.19           E         \$7,351,897.00         \$7,681,018.00           Foundation & Per Capita         \$17,834,384.00         \$15,808,664.15           Medicaid/Mac Reimbursement         \$117,100.00         \$118,373.93           On-Behalf Payments (State portion)         \$1,115,200.55         \$1,069,303.98           Sale of Property         \$0.00         \$16,291.40 |