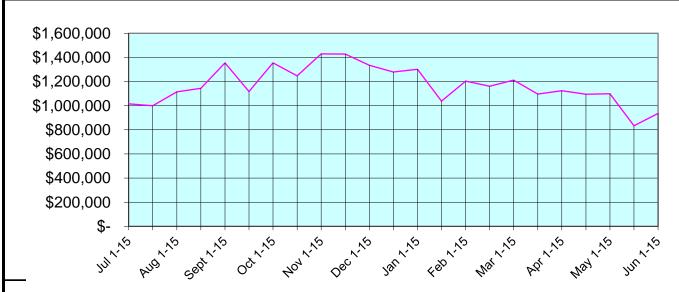

|                | Estimated Receipts by Revenue Category |             |            |             |         |           | Estimated Disbursements |          |           |               |              |
|----------------|----------------------------------------|-------------|------------|-------------|---------|-----------|-------------------------|----------|-----------|---------------|--------------|
|                | Current Year                           |             | Prior Year |             | Other   | Total     | Estimated               | Building | Estimated | Total         | Estimated    |
|                | State Aid                              | Federal Aid | State Aid  | Federal Aid | Revenue | Receipts  | Payroll                 | Lease    | AP        | Disbursements | Cash Balance |
| 2/28/2022      |                                        |             |            |             |         |           |                         |          |           |               | 1,185,372    |
| Jul 1-15       | 120,169                                | -           | -          | -           | 81      | 120,250   | 166,435                 | 40,710   | 645       | 207,790       | 1,097,832    |
| Jul 16-31      | 124,126                                | -           | -          | -           | 42      | 124,169   | 106,455                 | -        | 99,761    | 206,216       | 1,015,785    |
| Aug 1-15       | 122,294                                | 22          | -          | -           | 10,512  | 132,828   | 103,131                 | 40,710   | 5,427     | 149,268       | 999,345      |
| Aug 16-31      | 200,080                                | -           | 94,504     | -           | 42      | 294,625   | 113,696                 | -        | 66,024    | 179,720       | 1,114,251    |
| Sept 1-15      | 153,813                                | -           | -          | 70,705      | 7,520   | 232,037   | 133,883                 | 40,710   | 27,790    | 202,383       | 1,143,905    |
| Sept 16-30     | 141,719                                | 958         | 175,487    | 49,323      | 30,784  | 398,271   | 133,598                 | -        | 53,212    | 186,810       | 1,355,366    |
| Oct 1-15       | 144,851                                | 8,814       | -          | -           | 3,917   | 157,582   | 281,676                 | 40,710   | 73,237    | 395,623       | 1,117,325    |
| Oct 16-31      | 141,565                                | -           | 94,070     | -           | 2,058   | 237,694   | -                       | -        | -         | -             | 1,355,019    |
| Nov 1-15       | 329,451                                | 265         | -          | -           | 11,439  | 341,155   | 267,228                 | 82,806   | 98,737    | 448,771       | 1,247,403    |
| Nov 16-30      | 158,430                                | -           | -          | -           | 23,592  | 182,022   | -                       | -        | -         | -             | 1,429,425    |
| Dec 1-15       | 174,107                                | 510         | 280        | 78,206      | 6,380   | 259,483   | 138,900                 | 49,129   | 73,124    | 261,153       | 1,427,755    |
| Dec 16-31      | 162,607                                | -           | 4          | -           | 3,587   | 166,198   | 218,132                 | -        | 41,347    | 259,479       | 1,334,473    |
| Jan 1-15       | 161,275                                | 9,714       | 312        | -           | 2,326   | 173,627   | 145,630                 | 49,129   | 34,252    | 229,011       | 1,279,089    |
| Jan 16-31      | 160,673                                | 8,585       | 8,875      | -           | 3,234   | 181,366   | 130,811                 | -        | 27,784    | 158,595       | 1,301,861    |
| Feb 1-15       | 156,780                                | 9,714       | 1,537      | -           | 4,549   | 172,579   | 294,238                 | 49,129   | 92,682    | 436,050       | 1,038,391    |
| Feb 15-29      | 160,760                                | -           | 1,183      | -           | 3,350   | 165,293   | (310)                   | -        | -         | (310)         | 1,203,993    |
| Mar 1-15       | 139,492                                | 11,318      | -          | -           | 62,874  | 213,684   | 151,093                 | 49,129   | 55,951    | 256,173       | 1,161,504    |
| Mar 16-31      | 160,760                                | 30,000      | -          | -           | 9,841   | 200,601   | 136,745                 | -        | 13,492    | 150,237       | 1,211,868    |
| Apr 1-15       | 102,593                                | 18,989      | -          | -           | 8,171   | 129,753   | 149,092                 | 49,129   | 47,104    | 245,325       | 1,096,296    |
| Apr 16-30      | 160,807                                | -           | -          | -           | 4,973   | 165,781   | 129,882                 | -        | 7,792     | 137,674       | 1,124,402    |
| May 1-15       | 173,043                                | 14,031      | -          | -           | 2,839   | 189,913   | 156,972                 | 49,129   | 13,158    | 219,259       | 1,095,056    |
| May 16-31      | 161,194                                | -           | -          | -           | 31,333  | 192,527   | 131,238                 | -        | 58,131    | 189,369       | 1,098,213    |
| Jun 1-15       | -                                      | -           | -          | -           | -       | -         | 141,703                 | 49,129   | 73,984    | 264,816       | 833,398      |
| Jun 16-30      | 302,336                                | 15,381      | -          | -           | -       | 317,717   | 141,703                 | -        | 73,984    | 215,687       | 935,428      |
| Total Estimate | 3,812,925                              | 128,300     | 376,251    | 198,234     | 233,445 | 4,749,154 | 3,371,931               | 589,548  | 1,037,618 | 4,999,097     |              |
|                |                                        |             |            |             |         |           |                         |          |           |               | Net Income   |
| FY22 Budget    | 4,849,910                              | 253,300     | -          | -           | 172,412 | 5,275,623 | 3,019,161               | 589,548  | 1,364,501 | 4,973,210     | 302,413      |
| FY21 Accrual   | -                                      | -           | 321,133    | 182,182     | -       | 503,315   | 301,073                 | -        | 100,888   | 401,961       |              |
| FY22 Accrual** | (484,991)                              | (125,000)   | -          | -           | -       | (609,991) | (301,073)               | -        | (75,000)  | (376,073)     |              |
|                | 4,364,919                              | 128,300     | 321,133    | 182,182     | 172,412 | 5,168,947 | 3,019,161               | 589,548  | 1,390,389 | 4,999,098     |              |
| Variances      | (551,994)                              | -           | 55,118     | 16,051      | 61,032  | (419,792) | 352,770                 | -        | (352,770) | -             | •            |