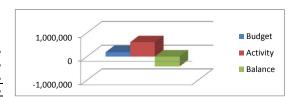

#### GENERAL FUND **REVENUE:** Local 500,000,000 Taxes & Fees 89,584,800 5,296,362 84,288,438 5.91% Tuitions / Class Fees 2,441,300 57.76% 1.410.216 1.031.084 400,000,000 ■ Budget Investment Earnings 245,400 138,463 106,937 56.42% 300,000,000 Activity Other 7,110,100 1,902,174 5,207,926 26.75% Balance 200.000.000 State 311,161,800 106,856,447 204,305,353 34.34% Federal 28,917,200 2,586,956 26,330,244 8.95% 100,000,000 Designated Fund Balance 0.00% **TOTAL REVENUE** 439,460,600 118,190,618 321,269,982 26.89% **EXPENDITURES:** INSTRUCTION (1000) 192,198,700 400.000.000 18.97% Salaries 36,463,036 155,735,664 Budget **Benefits** 89.128.600 17.384.709 71.743.891 19.51% 300,000,000 **Purchased Services** 2,813,300 539,409 2,273,891 19.17% Activity 200,000,000 Supplies & Textbooks 12,449,700 4,222,561 8,227,139 33.92% Balance 5,536,400 1,919,951 3,616,449 34.68% Equipment 100,000,000 326,575 Other 390,300 63,725 16.33% TOTAL 302,517,000 60,593,391 241,923,609 20.03% STUDENT SERVICES (2100) Salaries 10,840,100 2,179,041 8,661,059 20.10% 20,000,000 **Benefits** 19.83% 5,151,700 1,021,490 4,130,210 ■ Budget **Purchased Services** 38,600 12,075 26.525 31.28% Activity Supplies 39,400 5,521 33,879 14.01% 10,000,000 ■ Balance Equipment 5,500 4,668 84.86% 832 Other 0.00% 3,222,794 16,075,300 12,852,506 **TOTAL** 20.05% **INSTRUCTIONAL STAFF (2200)** Salaries 12.956.500 3.614.883 9.341.617 27.90% 30,000,000 **Benefits** 1,716,545 4,436,355 27.90% 6,152,900 ■ Budget **Purchased Services** 576,400 134,821 441,579 23.39% 20,000,000 Activity Supplies 777,700 267,528 510,172 34.40% ■ Balance 16,837 47,300 35.60% 10,000,000 Equipment 30,463 Other 0 0.00% **TOTAL** 20,510,800 5,750,614 14,760,186 28.04% GENERAL ADMINISTRATIVE (2300) Salaries 1,003,500 364,627 638,873 36.34% 3,000,000 **Renefits** 142,538 310,171 31.49% 452,709 ■ Budget **Purchased Services** 802,900 559,497 243,403 69.68% 2.000.000 Activity 43,388 58.79% Supplies 73,800 30,412