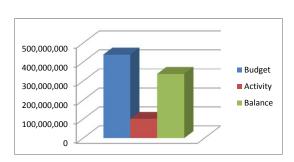

#### GENERAL FUND **REVENUE:** Local 500,000,000 Taxes & Fees 89,584,800 5,296,362 84,288,438 5.91% Tuitions / Class Fees 2,441,300 57.76% 1.410.216 1.031.084 400,000,000 ■ Budget Investment Earnings 245,400 138,463 106,937 56.42% 300,000,000 Activity Other 7,110,100 1,902,174 5,207,926 26.75% Balance 200.000.000 State 311,161,800 106,856,447 204,305,353 34.34% Federal 28,917,200 2,586,956 26,330,244 8.95% 100,000,000 Designated Fund Balance 0.00% **TOTAL REVENUE** 439,460,600 118,190,618 321,269,982 26.89% **EXPENDITURES:** INSTRUCTION (1000) 192,198,700 400.000.000 18.97% Salaries 36,463,036 155,735,664 Budget **Benefits** 89.128.600 17.384.709 71.743.891 19.51% 300,000,000 **Purchased Services** 2,813,300 539,409 2,273,891 19.17% Activity 200,000,000 Supplies & Textbooks 12,449,700 4,222,561 8,227,139 33.92% Balance 5,536,400 1,919,951 3,616,449 34.68% Equipment 100,000,000 326,575 Other 390,300 63,725 16.33% TOTAL 302,517,000 60,593,391 241,923,609 20.03% STUDENT SERVICES (2100) Salaries 10,840,100 2,179,041 8,661,059 20.10% 20,000,000 **Benefits** 19.83% 5,151,700 1,021,490 4,130,210 ■ Budget **Purchased Services** 38,600 12,075 26.525 31.28% Activity Supplies 39,400 5,521 33,879 14.01% 10,000,000 ■ Balance Equipment 5,500 4,668 84.86% 832 Other 0.00% 3,222,794 16,075,300 12,852,506 **TOTAL** 20.05% **INSTRUCTIONAL STAFF (2200)** Salaries 12.956.500 3.614.883 9.341.617 27.90% 30,000,000 **Benefits** 1,716,545 4,436,355 27.90% 6,152,900 ■ Budget **Purchased Services** 576,400 134,821 441,579 23.39% 20,000,000 Activity Supplies 777,700 267,528 510,172 34.40% ■ Balance 16,837 47,300 35.60% 10,000,000 Equipment 30,463 Other 0 0.00% **TOTAL** 20,510,800 5,750,614 14,760,186 28.04% GENERAL ADMINISTRATIVE (2300) Salaries 1,003,500 364,627 638,873 36.34% 3,000,000 **Renefits** 142,538 310,171 31.49% 452,709 ■ Budget **Purchased Services** 802,900 559,497 243,403 69.68% 2.000.000 Activity 43,388 58.79% Supplies 73,800 30,412