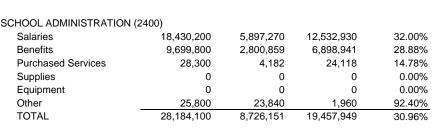

#### GENERAL FUND **REVENUE:** Local 500,000,000 Taxes & Fees 89,584,800 5,296,362 84,288,438 5.91% Tuitions / Class Fees 2,441,300 57.76% 1.410.216 1.031.084 400,000,000 ■ Budget Investment Earnings 245,400 138,463 106,937 56.42% 300,000,000 Activity Other 7,110,100 1,902,174 5,207,926 26.75% Balance 200.000.000 State 311,161,800 106,856,447 204,305,353 34.34% Federal 28,917,200 2,586,956 26,330,244 8.95% 100,000,000 Designated Fund Balance 0.00% **TOTAL REVENUE** 439,460,600 118,190,618 321,269,982 26.89% **EXPENDITURES:** INSTRUCTION (1000) 192,198,700 400.000.000 18.97% Salaries 36,463,036 155,735,664 Budget **Benefits** 89.128.600 17.384.709 71.743.891 19.51% 300,000,000 **Purchased Services** 2,813,300 539,409 2,273,891 19.17% Activity 200,000,000 Supplies & Textbooks 12,449,700 4,222,561 8,227,139 33.92% Balance 5,536,400 1,919,951 3,616,449 34.68% Equipment 100,000,000 326,575 Other 390,300 63,725 16.33% TOTAL 302,517,000 60,593,391 241,923,609 20.03% STUDENT SERVICES (2100) Salaries 10,840,100 2,179,041 8,661,059 20.10% 20,000,000 **Benefits** 19.83% 5,151,700 1,021,490 4,130,210 ■ Budget **Purchased Services** 38,600 12,075 26.525 31.28% Activity Supplies 39,400 5,521 33,879 14.01% 10,000,000 ■ Balance Equipment 5,500 4,668 84.86% 832 Other 0.00% 3,222,794 16,075,300 12,852,506 **TOTAL** 20.05% **INSTRUCTIONAL STAFF (2200)** Salaries 12.956.500 3.614.883 9.341.617 27.90% 30,000,000 **Benefits** 1,716,545 4,436,355 27.90% 6,152,900 ■ Budget **Purchased Services** 576,400 134,821 441,579 23.39% 20,000,000 Activity Supplies 777,700 267,528 510,172 34.40% ■ Balance 16,837 47,300 35.60% 10,000,000 Equipment 30,463 Other 0 0.00% **TOTAL** 20,510,800 5,750,614 14,760,186 28.04% GENERAL ADMINISTRATIVE (2300) Salaries 1,003,500 364,627 638,873 36.34% 3,000,000 **Renefits** 142,538 310,171 31.49% 452,709 ■ Budget **Purchased Services** 802,900 559,497 243,403 69.68% 2.000.000 Activity 43,388 58.79% Supplies 73,800 30,412