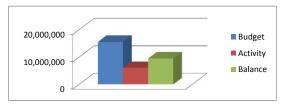

#### GENERAL FUND **REVENUE:** Local 500,000,000 Taxes & Fees 89,584,800 5,296,362 84,288,438 5.91% Tuitions / Class Fees 2,441,300 57.76% 1.410.216 1.031.084 400,000,000 ■ Budget Investment Earnings 245,400 138,463 106,937 56.42% 300,000,000 Activity Other 7,110,100 1,902,174 5,207,926 26.75% Balance 200.000.000 State 311,161,800 106,856,447 204,305,353 34.34% Federal 28,917,200 2,586,956 26,330,244 8.95% 100,000,000 Designated Fund Balance 0.00% **TOTAL REVENUE** 439,460,600 118,190,618 321,269,982 26.89% **EXPENDITURES:** INSTRUCTION (1000) 192,198,700 400.000.000 18.97% Salaries 36,463,036 155,735,664 Budget **Benefits** 89.128.600 17.384.709 71.743.891 19.51% 300,000,000 **Purchased Services** 2,813,300 539,409 2,273,891 19.17% Activity 200,000,000 Supplies & Textbooks 12,449,700 4,222,561 8,227,139 33.92% Balance 5,536,400 1,919,951 3,616,449 34.68% Equipment 100,000,000 326,575 Other 390,300 63,725 16.33% TOTAL 302,517,000 60,593,391 241,923,609 20.03% STUDENT SERVICES (2100) Salaries 10,840,100 2,179,041 8,661,059 20.10% 20,000,000 **Benefits** 19.83% 5,151,700 1,021,490 4,130,210 ■ Budget **Purchased Services** 38,600 12,075 26.525 31.28% Activity Supplies 39,400 5,521 33,879 14.01% 10,000,000 ■ Balance Equipment 5,500 4,668 84.86% 832 Other 0.00% 3,222,794 16,075,300 12,852,506 **TOTAL** 20.05% **INSTRUCTIONAL STAFF (2200)** Salaries 12.956.500 3.614.883 9.341.617 27.90% 30,000,000 **Benefits** 1,716,545 4,436,355 27.90% 6,152,900 ■ Budget **Purchased Services** 576,400 134,821 441,579 23.39% 20,000,000 Activity Supplies 777,700 267,528 510,172 34.40% ■ Balance 16,837 47,300 35.60% 10,000,000 Equipment 30,463 Other 0 0.00% **TOTAL** 20,510,800 5,750,614 14,760,186 28.04% GENERAL ADMINISTRATIVE (2300) Salaries 1,003,500 364,627 638,873 36.34% 3,000,000 **Renefits** 142,538 310,171 31.49% 452,709 ■ Budget **Purchased Services** 802,900 559,497 243,403 69.68% 2.000.000 Activity 43,388 58.79% Supplies 73,800 30,412