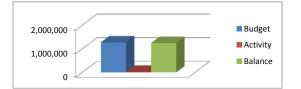

#### **REVENUE:**

| Local                   |            |           |            |        |
|-------------------------|------------|-----------|------------|--------|
| Taxes                   | 17,234,600 | 969,638   | 16,264,962 | 5.63%  |
| Investment Earnings     | 241,600    | 1,797     | 239,803    | 0.74%  |
| Other Local Revenue     | 141,200    | 14,362    | 126,838    | 10.17% |
| State                   | 3,609,500  | 1,203,173 | 2,406,327  | 33.33% |
| Federal                 | 0          | 0         | 0          | 0.00%  |
| Other Financing Sources | 37,500,000 | 0         | 37,500,000 | 0.00%  |
| TOTAL REVENUE           | 58,726,900 | 2,188,970 | 56,537,930 | 3.73%  |

#### **EXPENDITURES:**

| Salaries             | 791,200    | 204,700    | 586,500    | 25.87% |
|----------------------|------------|------------|------------|--------|
| Benefits             | 388,800    | 91,972     | 296,828    | 23.66% |
| Purchased Services   | 41,749,500 | 12,634,012 | 29,115,488 | 30.26% |
| Supplies             | 2,500,000  | 2,092,932  | 407,068    | 83.72% |
| Equipment            | 11,000,000 | 10,667,631 | 332,369    | 96.98% |
| Debt Service - Other | 2,297,400  | 14,015     | 2,283,385  | 0.61%  |
| TOTAL                | 58,726,900 | 25,705,263 | 33,021,638 | 43.77% |