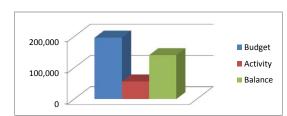

#### GENERAL FUND **REVENUE:** Local 500,000,000 Taxes & Fees 89,584,800 5,296,362 84,288,438 5.91% Tuitions / Class Fees 2,441,300 57.76% 1.410.216 1.031.084 400,000,000 ■ Budget Investment Earnings 245,400 138,463 106,937 56.42% 300,000,000 Activity Other 7,110,100 1,902,174 5,207,926 26.75% Balance 200.000.000 State 311,161,800 106,856,447 204,305,353 34.34% Federal 28,917,200 2,586,956 26,330,244 8.95% 100,000,000 Designated Fund Balance 0.00% **TOTAL REVENUE** 439,460,600 118,190,618 321,269,982 26.89% **EXPENDITURES:** INSTRUCTION (1000) 192,198,700 400.000.000 18.97% Salaries 36,463,036 155,735,664 Budget **Benefits** 89.128.600 17.384.709 71.743.891 19.51% 300,000,000 **Purchased Services** 2,813,300 539,409 2,273,891 19.17% Activity 200,000,000 Supplies & Textbooks 12,449,700 4,222,561 8,227,139 33.92% Balance 5,536,400 1,919,951 3,616,449 34.68% Equipment 100,000,000 326,575 Other 390,300 63,725 16.33% TOTAL 302,517,000 60,593,391 241,923,609 20.03% STUDENT SERVICES (2100) Salaries 10,840,100 2,179,041 8,661,059 20.10% 20,000,000 **Benefits** 19.83% 5,151,700 1,021,490 4,130,210 ■ Budget **Purchased Services** 38,600 12,075 26.525 31.28% Activity Supplies 39,400 5,521 33,879 14.01% 10,000,000 ■ Balance Equipment 5,500 4,668 84.86% 832 Other 0.00% 3,222,794 16,075,300 12,852,506 **TOTAL** 20.05% **INSTRUCTIONAL STAFF (2200)** Salaries 12.956.500 3.614.883 9.341.617 27.90% 30,000,000 **Benefits** 1,716,545 4,436,355 27.90% 6,152,900 ■ Budget **Purchased Services** 576,400 134,821 441,579 23.39% 20,000,000 Activity Supplies 777,700 267,528 510,172 34.40% ■ Balance 16,837 47,300 35.60% 10,000,000 Equipment 30,463 Other 0 0.00% **TOTAL** 20,510,800 5,750,614 14,760,186 28.04% GENERAL ADMINISTRATIVE (2300) Salaries 1,003,500 364,627 638,873 36.34% 3,000,000 **Renefits** 142,538 310,171 31.49% 452,709 ■ Budget **Purchased Services** 802,900 559,497 243,403 69.68% 2.000.000 Activity 43,388 58.79% Supplies 73,800 30,412