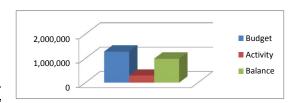

#### **REVENUE:**

| Local                   |            |           |            |
|-------------------------|------------|-----------|------------|
| Taxes                   | 48,311,500 | 2,692,160 | 45,619,340 |
| Investment Earnings     | 0          | 0         | 0          |
| State                   | 0          | 0         | 0          |
| Other Financing Sources | 1,021,900  | 0         | 1,021,900  |
| TOTAL REVENUE           | 49,333,400 | 2,692,160 | 46,641,240 |

#### **EXPENDITURES:**

| Interest                 | 17,593,400 | 382,806 | 17,210,594 | 2.18%  |
|--------------------------|------------|---------|------------|--------|
| Principal Payment        | 31,440,000 | 0       | 31,440,000 | 0.00%  |
| Other Fees               | 300,000    | 33,400  | 266,600    | 11.13% |
| Increase to Fund Balance |            |         | 0          | 0.00%  |
| TOTAL                    | 49,333,400 | 416,206 | 48,917,194 | 0.84%  |