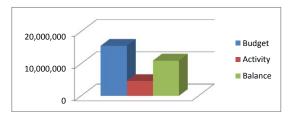

#### GENERAL FUND **REVENUE:** Local 500,000,000 Taxes & Fees 89,584,800 5,296,362 84,288,438 5.91% Tuitions / Class Fees 2,441,300 57.76% 1.410.216 1.031.084 400,000,000 ■ Budget Investment Earnings 245,400 138,463 106,937 56.42% 300,000,000 Activity Other 7,110,100 1,902,174 5,207,926 26.75% Balance 200.000.000 State 311,161,800 106,856,447 204,305,353 34.34% Federal 28,917,200 2,586,956 26,330,244 8.95% 100,000,000 Designated Fund Balance 0.00% **TOTAL REVENUE** 439,460,600 118,190,618 321,269,982 26.89% **EXPENDITURES:** INSTRUCTION (1000) 192,198,700 400.000.000 18.97% Salaries 36,463,036 155,735,664 Budget **Benefits** 89.128.600 17.384.709 71.743.891 19.51% 300,000,000 **Purchased Services** 2,813,300 539,409 2,273,891 19.17% Activity 200,000,000 Supplies & Textbooks 12,449,700 4,222,561 8,227,139 33.92% Balance 5,536,400 1,919,951 3,616,449 34.68% Equipment 100,000,000 326,575 Other 390,300 63,725 16.33% TOTAL 302,517,000 60,593,391 241,923,609 20.03% STUDENT SERVICES (2100) Salaries 10,840,100 2,179,041 8,661,059 20.10% 20,000,000 **Benefits** 19.83% 5,151,700 1,021,490 4,130,210 ■ Budget **Purchased Services** 38,600 12,075 26.525 31.28% Activity Supplies 39,400 5,521 33,879 14.01% 10,000,000 ■ Balance Equipment 5,500 4,668 84.86% 832 Other 0.00% 3,222,794 16,075,300 12,852,506 **TOTAL** 20.05% **INSTRUCTIONAL STAFF (2200)** Salaries 12.956.500 3.614.883 9.341.617 27.90% 30,000,000 **Benefits** 1,716,545 4,436,355 27.90% 6,152,900 ■ Budget **Purchased Services** 576,400 134,821 441,579 23.39% 20,000,000 Activity Supplies 777,700 267,528 510,172 34.40% ■ Balance 16,837 47,300 35.60% 10,000,000 Equipment 30,463 Other 0 0.00% **TOTAL** 20,510,800 5,750,614 14,760,186 28.04% GENERAL ADMINISTRATIVE (2300) Salaries 1,003,500 364,627 638,873 36.34% 3,000,000 **Renefits** 142,538 310,171 31.49% 452,709 ■ Budget **Purchased Services** 802,900 559,497 243,403 69.68% 2.000.000 Activity 43,388 58.79% Supplies 73,800 30,412