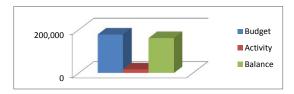

## REVENUE:

| Local Revenues          | 15,556,300 | 6,053,679 | 9,502,621  | 38.91% |
|-------------------------|------------|-----------|------------|--------|
| Other Financing Sources | 0          | 0         | 0          | 0.00%  |
| TOTAL REVENUE           | 15,556,300 | 6,053,679 | 9,502,621  | 38.91% |
|                         |            |           |            |        |
| EXPENDITURES:           |            |           |            |        |
| Salaries                | 1,072,800  | 325,567   | 747,233    | 30.35% |
| Benefits                | 184,200    | 69,976    | 114,224    | 37.99% |
| Professional Services   | 2,153,000  | 488,824   | 1,664,176  | 22.70% |
| Supplies and Materials  | 11,867,000 | 3,741,713 | 8,125,287  | 31.53% |
| Other Costs             | 279,300    | 87        | 279,213    | 0.03%  |
|                         |            |           | 0          | 0.00%  |
| TOTAL                   | 15,556,300 | 4,626,168 | 10,930,132 | 29.74% |