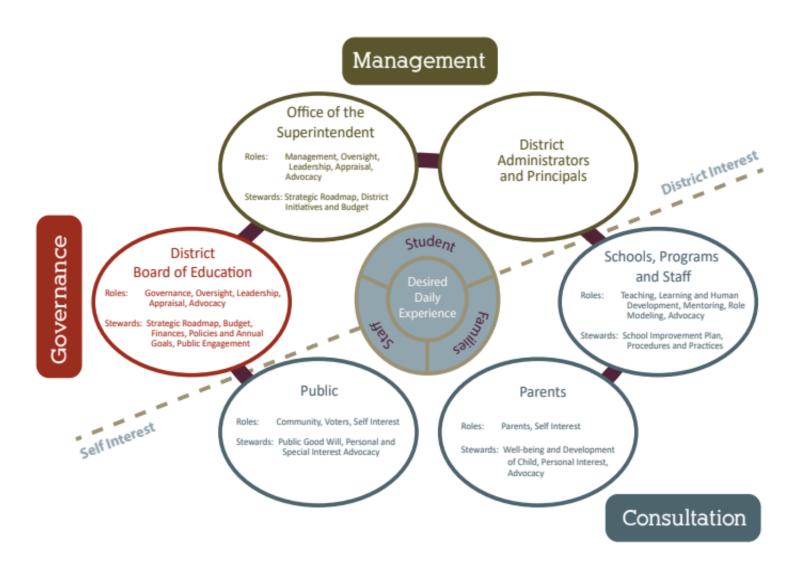

#### **BOARD POLICY GOVERNANCE**

Like many school districts in the state of Minnesota and around the nation, the Rockford board utilizes the tenets of policy and governance to support its work and to assist it in defining the roles of the Board and the mission, vision, and values of the District. It is the Board's role with direction from the community to set policy, develop clear expectations for results, and to evaluate progress. The Superintendent, with the assistance of the district leadership team, carries out the district's daily operations in alignment with board policies and expectations. This allows the board to maintain a system-wide focus and supports an appropriate distinction between policy, management, and administration.

# REPRESENTATIVE GOVERNMENT

The community's voice is most directly heard in their vote for whom they select to represent them. Each board member represents the whole district. As elected representatives, Board members are responsible for making many decisions on behalf of the community. There are just a handful of exceptions where the board is allowed/required, by state law, to conduct a community-wide vote. Examples of this provision are when the school board moves forward with a levy referendum to raise taxes in the community to support the ongoing operation of the district and when the board may decide to move forward with a bond referendum to increase taxes to improve or expand district facilities or capital projects.