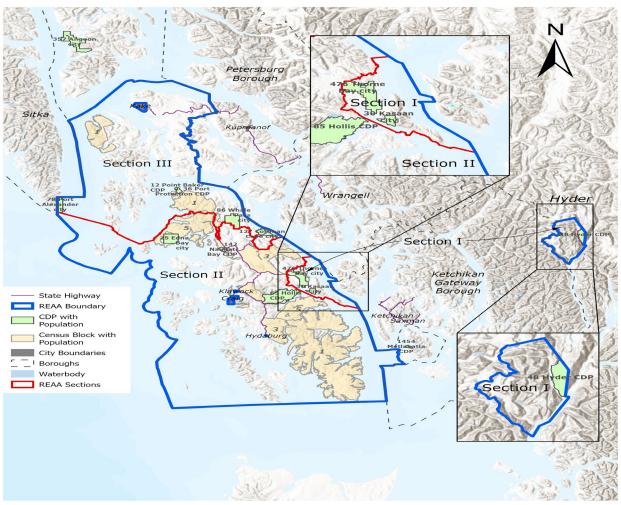

## REAA #19 - Southeast Island (44)

| Nominates by Section, Elects at Large (3 Sections, 5 Seats) |                                |                                         |
|-------------------------------------------------------------|--------------------------------|-----------------------------------------|
| Section I                                                   | Section II                     | Section III                             |
| Seats A, B                                                  | Seats C, D                     | Seats E                                 |
| Thorne Bay, Area (E                                         | Area (E of Craig), Hollis CDP, | Coffman Cove, Area (SW of Kake),        |
| of Thorne Bay),                                             | Areas (S of Hollis), Edna Bay  | Areas (SE of Kake), Point Baker CDP,    |
| Kasaan, Hyder CDP,                                          | CDP, Area (N of Edna Bay),     | Port Alexander, Port Protection CDP,    |
| Area (S of Hyder)                                           | Naukati Bay CDP, Areas (NW     | Areas (N & S of Port Protection), Whale |
|                                                             | of Naukati Bay), Areas (E of   | Pass, Area (W of Whale Pass)            |
|                                                             | Naukati Bay)                   |                                         |