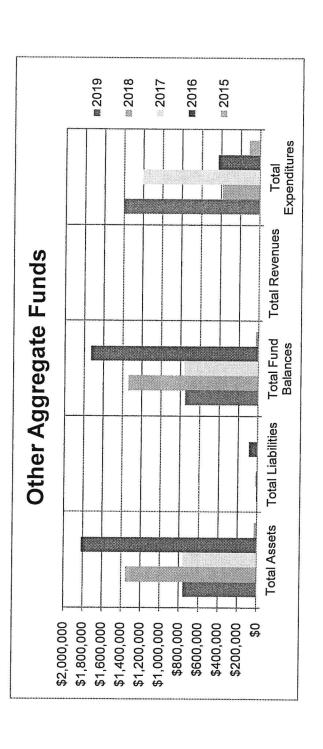

otal Expenditures                   |    | 1,044,096 |   | 1.147 .28  | 1.034.211 |   | 1,006.773 |   | 1,363,507 |
| Total Other Financing Sources (Uses) |    |           |   |            |           |   |           |   |           |



AUGUSTA SCHOOL DISTRICT NO. 10
WOODRUFF COUNTY, ARKANSAS
SCHEDULE OF SELECTED INFORMATION FOR THE LAST FIVE YEARS - REGULATORY BASIS
FOR THE YEAR ENDED JUNE 30, 2019
(Unaudited)

2015 1,815,128 85,501 1,729,627 2016 6 Year Ended June 30, 759,297 759,230 67 2017 14,409 1,352,708 1,338,299 2018 748,676 7,110 755,786 2019 Other Aggregate Funds Total Fund Balances Total Revenues Total Liabilities Total Assets

30,180

110,430

430,196

1,204,365

384,081

1,398,189

Total Other Financing Sources (Uses)

Total Expenditures

963,150

2,129,643

140,610

30,180



Annual Financial Report (AFRB) Legal Balance

(Teacher Salary, Operating and Debt Service Funds)

COUNTY: WOODRUFF SCHOOL YEAR: 2021 - 2022

**RPT520 - SIS CERTIFIED** 

DISTRICT: AUGUSTA SCHOOL DISTRICT

CYCLE: 1

PAGE: 1

SCHOOL:

LEA: 7401000

RUN: 9/30/2021 10:14:36 AM

|                                                                           | Actual FY 2020 - 2021 | Budget FY 2021 - 2022 |
|---------------------------------------------------------------------------|-----------------------|-----------------------|
| BEGINNING BALANCE                                                         | 767,476.35            | 737,221.58            |
| PLUS Total Operating & Debt Service Funds Revenues*                       | 3,948,543.26          | 4,297,775.37          |
| PLUS Operating &