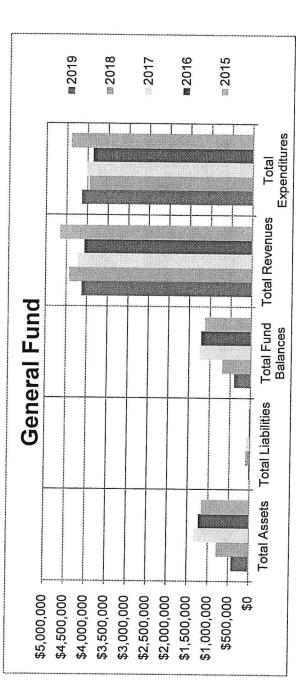

1,322,895                   | €9 | 1,229,507 | € | 1,161,220 |
| Total Liabilities                    |   | 24,637    |   | 97,342      |        | 77,861                      |    | 19,756    |   | 34,318    |
| Total Fund Balances                  |   | 395,722   |   | 690,614     |        | 1,245,034                   |    | 1,209,751 |   | 1,126,902 |
| Total Revenues                       |   | 4,119,411 |   | 4,419,683   |        | 4,228,799                   |    | 4,063,675 |   | 4,651,866 |
| Total Expenditures                   |   | 4,135,737 |   | 3,955,549   |        | 4,013,043                   |    | 3,869,288 |   | 4,398,660 |
| Total Other Financing Sources (Uses) |   | (278,566) |   | (1,018,554) |        | (180,473)                   |    | (111,538) |   | (140,610) |



AUGUSTA SCHOOL DISTRICT NO. 10

WOODRUFF COUNTY, ARKARISAS

SCHEDULE OF SELECTED INFORMATION FOR THE LAST TIVE YEARS - REGULATORY BASIS

FOR THE YEAR ENDE: JUNE 3, 2019

(Unaudite )

| Special Revenue Fund                 |    | 2019      |   | 2018       | 2017      |   | 2016      |   | 2015      |
|--------------------------------------|----|-----------|---|------------|-----------|---|-----------|---|-----------|
| Total Assets                         | 49 | 132,656   | ь | 133 78     | 207,343   | 8 | 107,190   | ₩ | 134,201   |
| Total Liabilities                    |    | 5,522     |   | 7 58       | 17,677    |   | 1,963     |   | 224       |
| Total Fund Balances                  |    | 127,134   |   | 12920      | 189,666   |   | 105,227   |   | 133,977   |
| Total Revenues