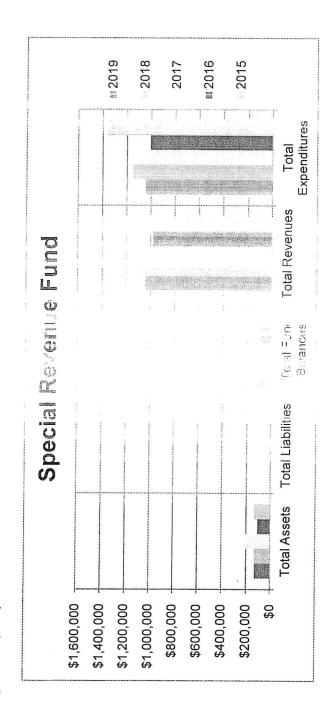

-----|----|-----------|---|------------|-----------|---|-----------|---|-----------|
| Total Assets                         | 49 | 132,656   | ь | 133 78     | 207,343   | 8 | 107,190   | ₩ | 134,201   |
| Total Liabilities                    |    | 5,522     |   | 7 58       | 17,677    |   | 1,963     |   | 224       |
| Total Fund Balances                  |    | 127,134   |   | 12920      | 189,666   |   | 105,227   |   | 133,977   |
| Total Revenues                       |    | 1,042,210 |   | 1,086 - 32 | 1,118,650 |   | 978,023   |   | 1,353,074 |
| Total Expenditures                   |    | 1,044,096 |   | 1.147 .28  | 1.034.211 |   | 1,006.773 |   | 1,363,507 |
| Total Other Financing Sources (Uses) |    |           |   |            |           |   |           |   |           |



AUGUSTA SCHOOL DISTRICT NO. 10
WOODRUFF COUNTY, ARKANSAS
SCHEDULE OF SELECTED INFORMATION FOR THE LAST FIVE YEARS - REGULATORY BASIS
FOR THE YEAR ENDED JUNE 30, 2019
(Unaudited)

2015 1,815,128 85,501 1,729,627 2016 6 Year Ended June 30, 759,297 759,230 67 2017 14,409 1,352,708 1,338,299 2018 748,676 7,110 755,786 2019 Other Aggregate Funds Total Fund Balances Total Revenues Total Liabilities Total Assets

30,180

110,430

430,196

1,204,365

384,081

1,398,189

Total Other Financing Sources (Uses)

Total Expenditures

963,150

2,129,643

140,610

30,180



Annual Financial Report (AFRB) Legal Balance

(Teacher Salary, Operating and Debt Service Funds)

COUNTY: WOODRUFF SCHOOL YEAR: 2021 - 2022

**RPT520 - SIS CERTIFIED** 

DISTRICT: AUGUSTA SCHOOL DISTRICT

CYCLE: 1

PAGE: 1

SCHOOL:

L