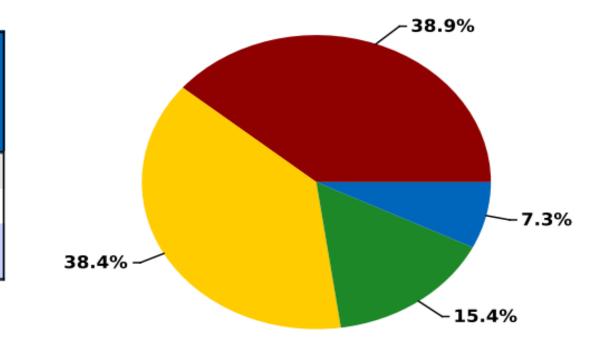

Science Winter 2022

| Grade | Student | Did no | ot Meet | Appro | oaches  | Me    | eets    | Mas   | sters   |
|-------|---------|--------|---------|-------|---------|-------|---------|-------|---------|
|       | Count   | Count  | Percent | Count | Percent | Count | Percent | Count | Percent |
|       |         |        |         |       |         |       |         |       |         |
| 5     | 2147    | 950    | 44.2%   | 863   | 40.2%   | 255   | 11.9%   | 79    | 3.7%    |
| 8     | 1818    | 592    | 32.6%   | 658   | 36.2%   | 357   | 19.6%   | 211   | 11.6%   |
| Total | 3965    | 1542   | 38.9%   | 1521  | 38.4%   | 612   | 15.4%   | 290   | 7.3%    |