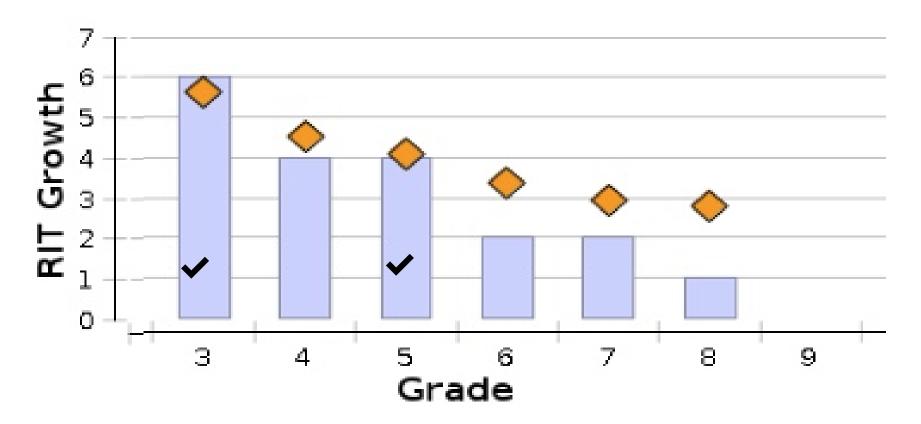

# MAP MOY District Analysis





### **Presentation Outline**

#### **TODAY'S TOPICS**

- District Growth in Math, Reading and Science
- STAAR Projected Proficiency
- Growth by Subgroup

#### District Data Reading K-8

#### Language Arts: Reading

Winter 2022



Language Arts: Reading



Winter 2023

#### District Data Math K-8

Math: Math K-12

Winter 2022



Math: Math K-12

Winter 2023



#### District Data Science 3-8

#### Science: Science K-12

Winter 2022



Science: Science K-12

Winter 2023



Reading Winter 2022

| Grade | Student | Did no | ot Meet | Appro | paches  | Me    | ets     | Mas   | sters   |
|-------|---------|--------|---------|-------|---------|-------|---------|-------|---------|
|       | Count   | Count  | Percent | Count | Percent | Count | Percent | Count | Percent |
|       |         |        |         |       |         |       |         |       |         |
| 2     | 2312    | 1188   | 51.4%   | 813   | 35.2%   | 226   | 9.8%    | 85    | 3.7%    |
| 3     | 2315    | 1046   | 45.2%   | 630   | 27.2%   | 386   | 16.7%   | 253   | 10.9%   |
| 4     | 2274    | 1057   | 46.5%   | 699   | 30.7%   | 279   | 12.3%   | 239   | 10.5%   |
| 5     | 2154    | 946    | 43.9%   | 659   | 30.6%   | 333   | 15.5%   | 216   | 10.0%   |
| 6     | 1680    | 685    | 40.8