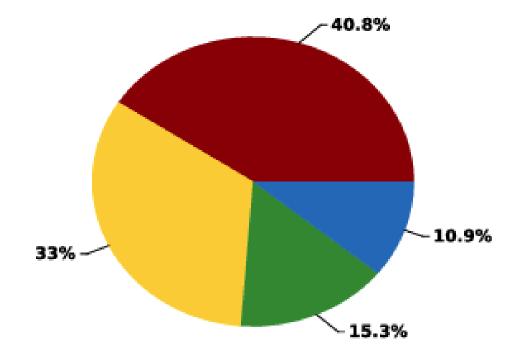

Reading Winter 2023

| Grade | Student | Did not Meet |         | Appro | oaches  | Me    | ets     | Masters |         |  |
|-------|---------|--------------|---------|-------|---------|-------|---------|---------|---------|--|
|       | Count   | Count        | Percent | Count | Percent | Count | Percent | Count   | Percent |  |
|       | 0.407   | 4400         |         | 000   |         | 200   |         | 405     |         |  |
| 2     | 2427    | 1103         | 45.4%   | 939   | 38.7%   | 280   | 11.5%   | 105     | 4.3%    |  |
| 3     | 2463    | 1083         | 44.0%   | 731   | 29.7%   | 370   | 15.0%   | 279     | 11.3%   |  |
| 4     | 2461    | 1060         | 43.1%   | 746   | 30.3%   | 362   | 14.7%   | 293     | 11.9%   |  |
| 5     | 2435    | 1007         | 41.4%   | 768   | 31.5%   | 376   | 15.4%   | 284     | 11.7%   |  |
| 6     | 1692    | 657          | 38.8%   | 583   | 34.5%   | 269   | 15.9%   | 183     | 10.8%   |  |
| 7     | 1750    | 706          | 40.3%   | 541   | 30.9%   | 291   | 16.6%   | 212     | 12.1%   |  |
| 8     | 1975    | 583          | 29.5%   | 711   | 36.0%   | 383   | 19.4%   | 298     | 15.1%   |  |
| Total | 15203   | 6199         | 40.8%   | 5019  | 33.0%   | 2331  | 15.3%   | 1654    | 10.9%   |  |