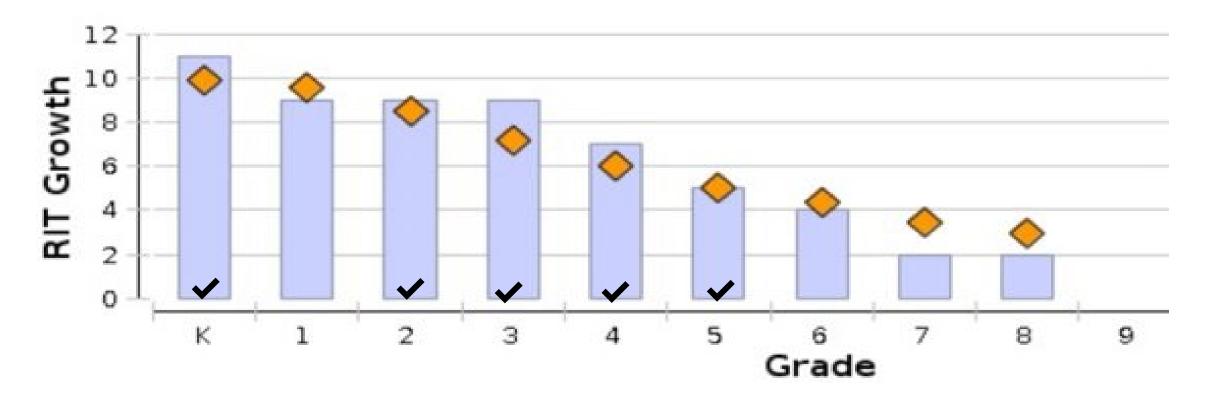

# MAP MOY District Analysis





### **Presentation Outline**

#### **TODAY'S TOPICS**

- District Growth in Math, Reading and Science
- STAAR Projected Proficiency
- Growth by Subgroup

#### District Data Reading K-8

#### Language Arts: Reading

Winter 2022



Language Arts: Reading



Winter 2023

#### District Data Math K-8

Math: Math K-12

Winter 2022



Math: Math K-12

Winter 2023



#### District Data Science 3-8

#### Science: Science K-12

Winter 2022



Science: Science K-12

Winter 2023



Reading Winter 2022

| Grade | Student | Did no | ot Meet | Appro | paches  | Me    | ets     | Mas   | sters   |
|-------|---------|--------|---------|-------|---------|-------|---------|-------|---------|
|       | Count   | Count  | Percent | Count | Percent | Count | Percent | Count | Percent |
|       |         |        |         |       |         |       |         |       |         |
| 2     | 2312    | 1188   | 51.4%   | 813   | 35.2%   | 226   | 9.8%    | 85    | 3.7%    |
| 3     | 2315    | 1046   | 45.2%   | 630   | 27.2%   | 386   | 16.7%   | 253   | 10.9%   |
| 4     | 2274    | 1057   | 46.5%   | 699   | 30.7%   | 279   | 12.3%   |