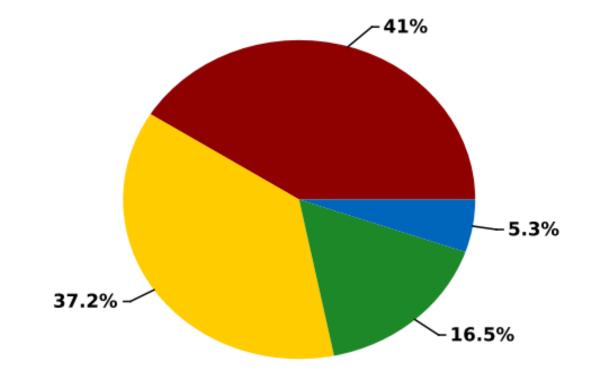

Math Winter 2022

| Grade | Student | Did no | ot Meet | Appro | paches  | Mo    | eets    | Ma    | sters   |
|-------|---------|--------|---------|-------|---------|-------|---------|-------|---------|
|       | Count   | Count  | Percent | Count | Percent | Count | Percent | Count | Percent |
|       |         |        |         |       |         |       |         |       |         |
| 2     | 2305    | 949    | 41.2%   | 737   | 32.0%   | 479   | 20.8%   | 140   | 6.1%    |
| 3     | 2343    | 1066   | 45.5%   | 710   | 30.3%   | 403   | 17.2%   | 164   | 7.0%    |
| 4     | 2294    | 1029   | 44.9%   | 810   | 35.3%   | 288   | 12.6%   | 167   | 7.3%    |
| 5     | 2166    | 745    | 34.4%   | 866   | 40.0%   | 425   | 19.6%   | 130   | 6.0%    |
| 6     | 1679    | 656    | 39.1%   | 662   | 39.4%   | 293   | 17.5%   | 68    | 4.1%    |
| 7     | 1870    | 778    | 41.6%   | 773   | 41.3%   | 253   | 13.5%   | 66    | 3.5%    |
| 8     | 1338    | 515    | 38.5%   | 646   | 48.3%   | 165   | 12.3%   | 12    | 0.9%    |
| Total | 13995   | 5738   | 41.0%   | 5204  | 37.2%   | 2306  | 16.5%   | 747   | 5.3%    |