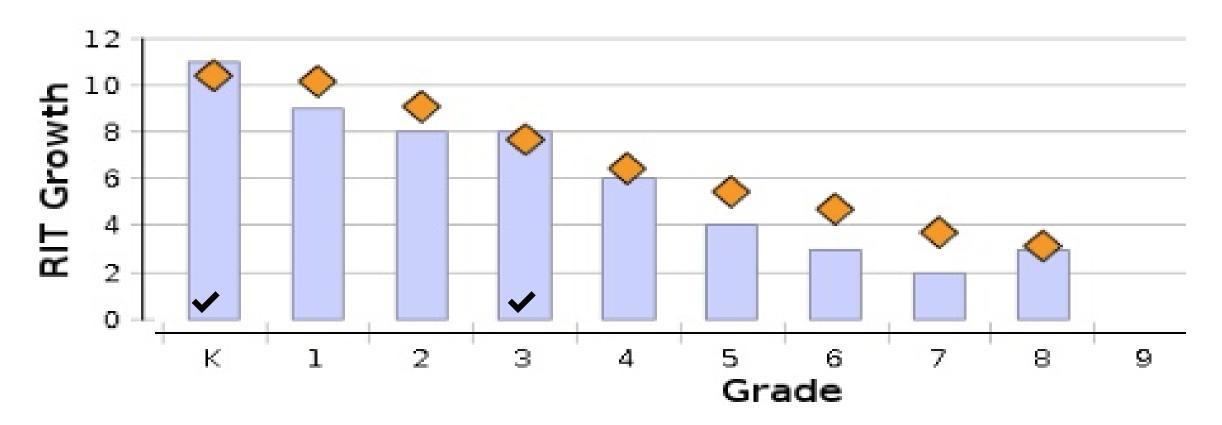

# MAP MOY District Analysis





### **Presentation Outline**

#### **TODAY'S TOPICS**

- District Growth in Math, Reading and Science
- STAAR Projected Proficiency
- Growth by Subgroup

#### District Data Reading K-8

#### Language Arts: Reading

Winter 2022



Language Arts: Reading



Winter 2023

#### District Data Math K-8

Math: Math K-12

Winter 2022



Math: Math K-12

Winter 2023



#### District Data Science 3-8

#### Science: Science K-12

Winter 2022



Science: Science K-12

Winter 2023



Reading Winter 2022

| Grade | Student | Did no | ot Meet | Appro | paches  | Me    | ets     | Mas   | sters   |
|-------|---------|--------|---------|-------|---------|-------|---------|-------|---------|
|       | Count   | Count  | Percent | Count | Percent | Count | Percent | Count | Percent |
|       |         |        |         |       |         |       |         |       |         |
| 2     | 2312    | 1188   | 51.4%   | 813   | 35.2%   | 226   | 9.8%    | 85    | 3.7%    |
| 3     | 2315    | 1046   | 45.2%   | 630   | 27.2%   | 386   | 16.7%   | 253   | 10.9%   |
| 4     | 2274    | 1057   | 46.5%   | 699   | 30.7%   | 279   | 12.3%   | 239   | 10.5%   |
| 5     | 215