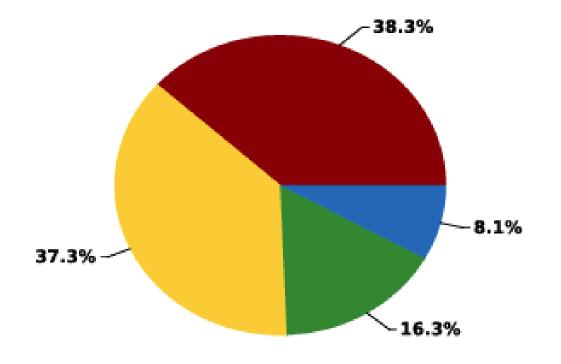

Science Winter 2023

| Grade | Student | Did n         | ot Meet | Appro | aches   | Me    | ets     | Masters |         |  |
|-------|---------|---------------|---------|-------|---------|-------|---------|---------|---------|--|
|       | Count   | Count Percent |         | Count | Percent | Count | Percent | Count   | Percent |  |
| _     | 0.400   | 4007          |         | 0.40  |         | 040   |         |         |         |  |
| 5     | 2433    | 1027          | 42.2%   | 949   | 39.0%   | 313   | 12.9%   | 144     | 5.9%    |  |
| 8     | 1967    | 658           | 33.5%   | 694   | 35.3%   | 403   | 20.5%   | 212     | 10.8%   |  |
| Total | 4400    | 1685          | 38.3%   | 1643  | 37.3%   | 716   | 16.3%   | 356     | 8.1%    |  |