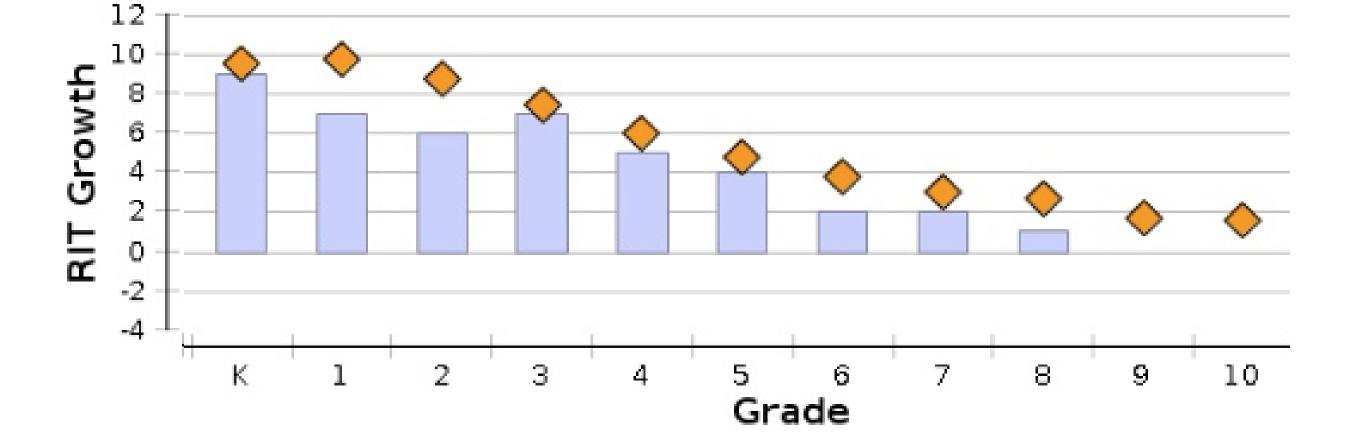

# MAP MOY District Analysis





### **Presentation Outline**

#### **TODAY'S TOPICS**

- District Growth in Math, Reading and Science
- STAAR Projected Proficiency
- Growth by Subgroup

#### District Data Reading K-8

#### Language Arts: Reading

Winter 2022



Language Arts: Reading



Winter 2023

#### District Data Math K-8

Math: Math K-12

Winter 2022



Math: Math K-12

Winter 2023



#### District Data Science 3-8

#### Science: Science K-12

Winter 2022



Science: Science K-12

Winter 2023



Reading Winter 2022

| Grade | Student | Did no | ot Meet | Appro | paches  | Me    | ets     | Mas   | sters   |
|-------|---------|--------|---------|-------|---------|-------|---------|-------|---------|
|       | Count   | Count  | Percent | Count | Percent | Count | Percent | Count | Percent |
|       |         |        |         |       |         |       |         |       |         |
| 2     | 2312    | 1188   | 51.4%   | 813   | 35.2%   | 226   | 9.8%    | 85    | 3.7%    |
| 3     | 2315    | 1046   | 45.2%   | 630   | 27.2%   | 386   | 16.7%   | 253   | 10.9%   |