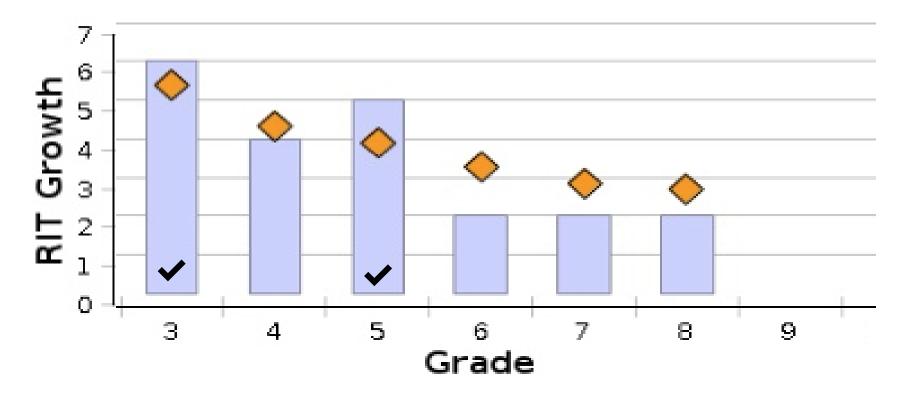

# MAP MOY District Analysis





### **Presentation Outline**

#### **TODAY'S TOPICS**

- District Growth in Math, Reading and Science
- STAAR Projected Proficiency
- Growth by Subgroup

#### District Data Reading K-8

#### Language Arts: Reading

Winter 2022



Language Arts: Reading



Winter 2023

#### District Data Math K-8

Math: Math K-12

Winter 2022



Math: Math K-12

Winter 2023



#### District Data Science 3-8

#### Science: Science K-12

Winter 2022



Science: Science K-12

Winter 2023



Reading Winter 2022

| Grade | Student | Did no | ot Meet | Appro | paches  | Me    | ets     | Mas   | sters   |
|-------|---------|--------|---------|-------|---------|-------|---------|-------|---------|
|       | Count   | Count  | Percent | Count | Percent | Count | Percent | Count | Percent |
|       |         |        |         |       |         |       |         |       |         |
| 2     | 2312    | 1188   | 51.4%   | 813   | 35.2%   | 226   | 9.8%    | 85    | 3.7%    |
| 3     | 2315    | 1046   | 45.2%   | 630   | 27.2%   | 386   | 16.7%   | 253   | 10.9%   |
| 4     | 2274    | 1057   | 46.5%   | 699   | 30.7%   | 279   | 12.3%   | 239   | 10.5%   |
| 5     | 2154    | 946    | 43.9%   | 659   | 30.6%   | 333   | 15.5%   | 216   | 10.0%