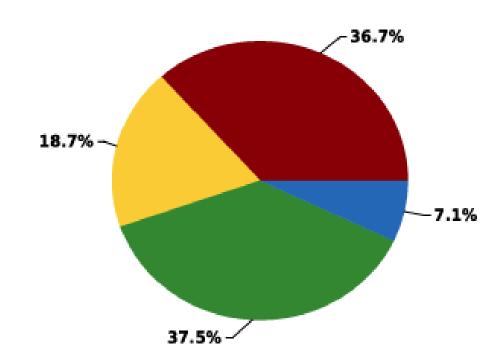

EOC Lang Arts Reading Winter 2023

| Grade | Student | Did Not more |         | Appro | oaches  | Me    | eets    | Masters |         |  |
|-------|---------|--------------|---------|-------|---------|-------|---------|---------|---------|--|
|       | Count   | Count        | Percent | Count | Percent | Count | Percent | Count   | Percent |  |
|       |         |              |         |       |         |       |         |         |         |  |
| 8     | 1975    | 705          | 35.7%   | 448   | 22.7%   | 720   | 36.5%   | 102     | 5.2%    |  |
| 9     | 2384    | 890          | 37.3%   | 420   | 17.6%   | 898   | 37.7%   | 176     | 7.4%    |  |
| 10    | 2027    | 728          | 35.9%   | 330   | 16.3%   | 789   | 38.9%   | 180     | 8.9%    |  |
| 11    | 67      | 37           | 55.2%   | 11    | 16.4%   | 19    | 28.4%   | 0       | 0.0%    |  |
| 12    | 24      | 14           | 58.3%   | 3     | 12.5%   | 6     | 25.0%   | 1       | 4.2%    |  |
| Total | 6477    | 2374         | 36.7%   | 1212  | 18.7%   | 2432  | 37.5%   | 459     | 7.1%    |  |