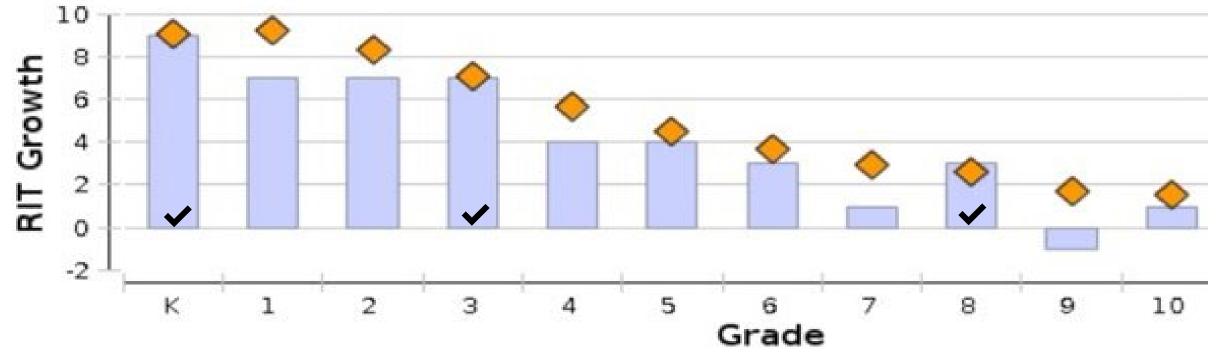

# MAP MOY District Analysis





### **Presentation Outline**

#### **TODAY'S TOPICS**

- District Growth in Math, Reading and Science
- STAAR Projected Proficiency
- Growth by Subgroup

#### District Data Reading K-8

#### Language Arts: Reading

Winter 2022



Language Arts: Reading



Winter 2023

#### District Data Math K-8

Math: Math K-12

Winter 2022



Math: Math K-12

Winter 2023



#### District Data Science 3-8

#### Science: Science K-12

Winter 2022



Science: Science K-12

Winter 2023



Reading Winter 2022

| Grade | Student | Did no | ot Meet | Appro | paches  | Me    | ets     | Mas   | sters   |
|-------|---------|--------|---------|-------|---------|-------|---------|-------|---------|
|       | Count   | Count  | Percent | Count | Percent | Count | Percent | Count | Percent |
|       |         |        |         |       |         |       |         |       |         |
| 2     | 2312    | 1188   | 51.4%   | 813   | 35.2%   | 226   | 9.8%    | 85    | 3.7%    |
| 3     | 2315    | 1046   | 45.2%   | 630   | 27.2%   | 386   | 16