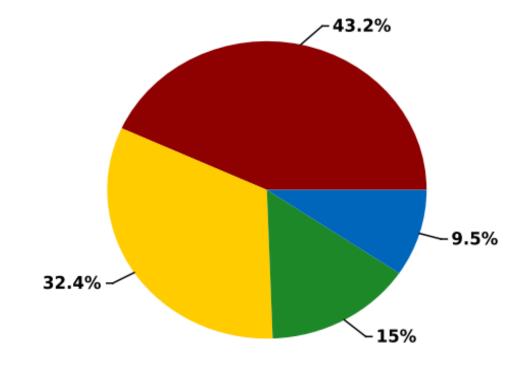

#### Science: Science K-12

Winter 2022

Science: Science K-12

Winter 2023

Reading Winter 2022

| Grade | Student | Did no | ot Meet | Appro | paches  | Me    | ets     | Mas   | sters   |
|-------|---------|--------|---------|-------|---------|-------|---------|-------|---------|
|       | Count   | Count  | Percent | Count | Percent | Count | Percent | Count | Percent |
|       |         |        |         |       |         |       |         |       |         |
| 2     | 2312    | 1188   | 51.4%   | 813   | 35.2%   | 226   | 9.8%    | 85    | 3.7%    |
| 3     | 2315    | 1046   | 45.2%   | 630   | 27.2%   | 386   | 16.7%   | 253   | 10.9%   |
| 4     | 2274    | 1057   | 46.5%   | 699   | 30.7%   | 279   | 12.3%   | 239   | 10.5%   |
| 5     | 2154    | 946    | 43.9%   | 659   | 30.6%   | 333   | 15.5%   | 216   | 10.0%   |
| 6     | 1680    | 685    | 40.8%   | 600   | 35.7%   | 248   | 14.8%   | 147   | 8.8%    |
| 7     | 1886    | 762    | 40.4%   | 640   | 33.9%   | 313   | 16.6%   | 171   | 9.1%    |
| 8     | 1823    | 555    | 30.4%   | 637   | 34.9%   | 375   | 20.6%   | 256   | 14.0%   |
| Total | 14444   | 6239   | 43.2%   | 4678  | 32.4%   | 2160  | 15.0%   | 1367  | 9.5%    |