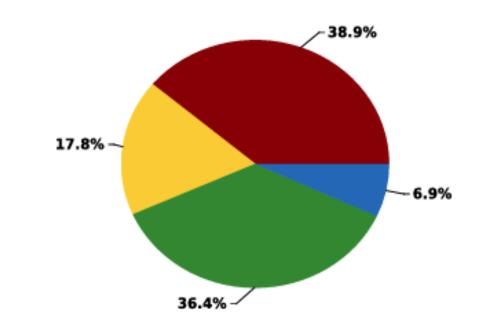

EOC Lang Arts Reading Winter 2022

| Grade | Student | Did No | ot Meet | Appro | oaches  | Me    | ets     | Mas   | sters   |
|-------|---------|--------|---------|-------|---------|-------|---------|-------|---------|
|       | Count   | Count  | Percent | Count | Percent | Count | Percent | Count | Percent |
|       |         |        |         |       |         |       |         |       |         |
| 8     | 1825    | 680    | 37.3%   | 373   | 20.4%   | 665   | 36.4%   | 107   | 5.9%    |
| 9     | 2380    | 1049   | 44.1%   | 398   | 16.7%   | 796   | 33.4%   | 137   | 5.8%    |
| 10    | 1942    | 648    | 33.4%   | 318   | 16.4%   | 787   | 40.5%   | 189   | 9.7%    |
| 11    | 150     | 73     | 48.7%   | 30    | 20.0%   | 45    | 30.0%   | 2     | 1.3%    |
| 12    | 17      | 5      | 29.4%   | 5     | 29.4%   | 6     | 35.3%   | 1     | 5.9%    |
| Total | 6314    | 2455   | 38.9%   | 1124  | 17.8%   | 2299  | 36.4%   | 436   | 6.9%    |