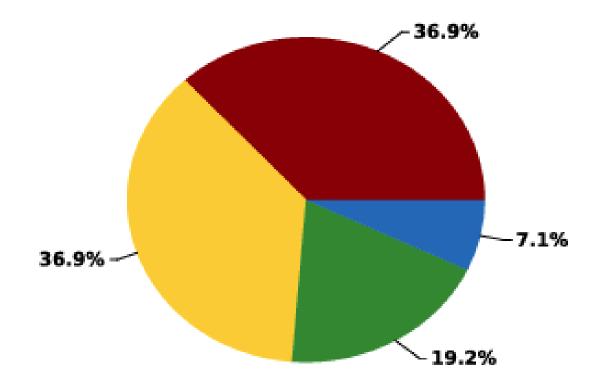

Math Winter 2023

| Grade | Student | Did no | ot Meet | Appro | aches   | Me    | ets     | Masters |         |  |
|-------|---------|--------|---------|-------|---------|-------|---------|---------|---------|--|
|       | Count   | Count  | Percent | Count | Percent | Count | Percent | Count   | Percent |  |
|       |         |        |         |       |         |       |         |         |         |  |
| 2     | 2431    | 849    | 34.9%   | 839   | 34.5%   | 517   | 21.3%   | 226     | 9.3%    |  |
| 3     | 2463    | 1071   | 43.5%   | 682   | 27.7%   | 497   | 20.2%   | 213     | 8.6%    |  |
| 4     | 2471    | 995    | 40.3%   | 922   | 37.3%   | 369   | 14.9%   | 185     | 7.5%    |  |
| 5     | 2447    | 767    | 31.3%   | 940   | 38.4%   | 530   | 21.7%   | 210     | 8.6%    |  |
| 6     | 1691    | 581    | 34.4%   | 645   | 38.1%   | 375   | 22.2%   | 90      | 5.3%    |  |
| 7     | 1739    | 645    | 37.1%   | 671   | 38.6%   | 320   | 18.4%   | 103     | 5.9%    |  |
| 8     | 1501    | 525    | 35.0%   | 741   | 49.4%   | 218   | 14.5%   | 17      | 1.1%    |  |
| Total | 14743   | 5433   | 36.9%   | 5440  | 36.9%   | 2826  | 19.2%   | 1044    | 7.1%    |  |