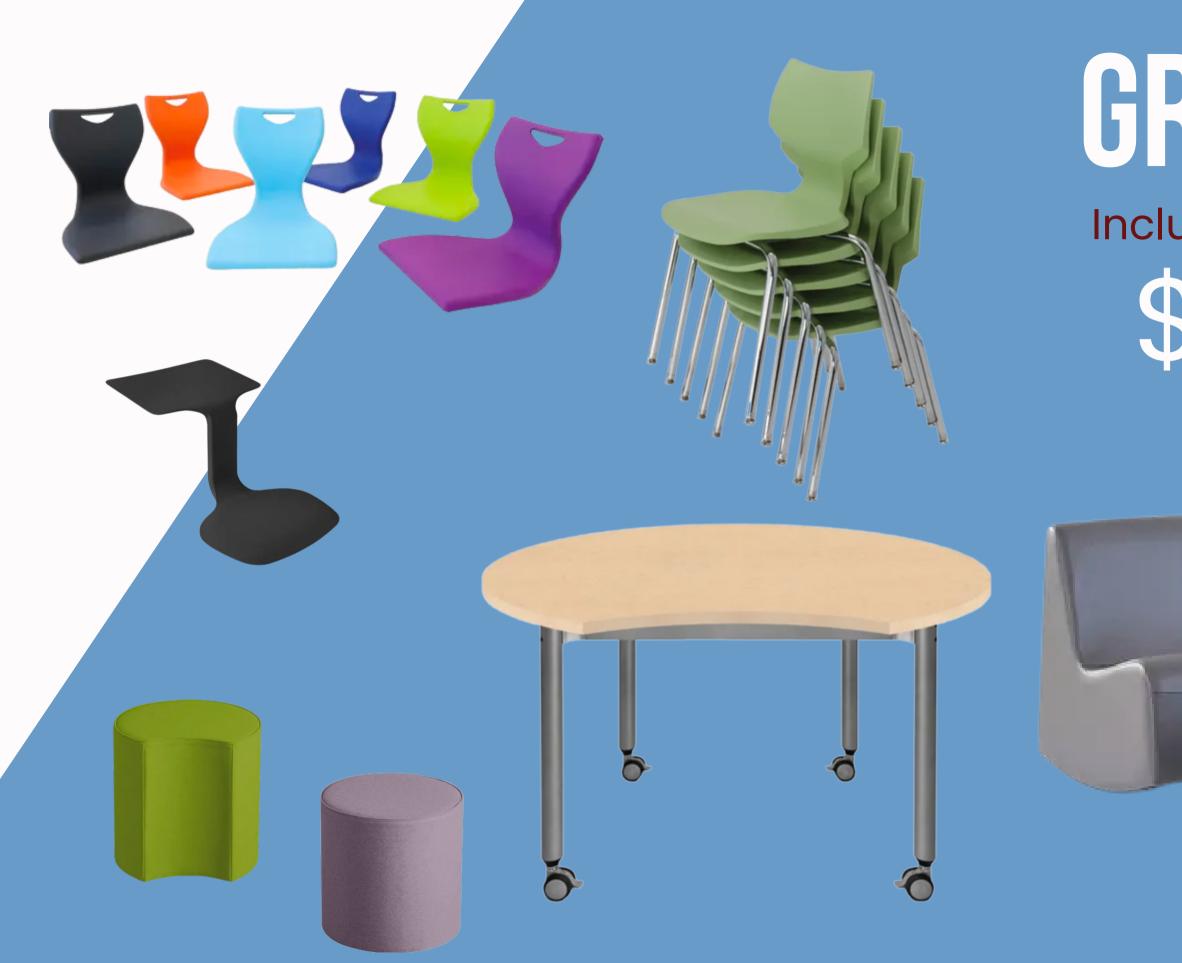

students

### **AREAS OF INTEREST**: Classrooms, pods and general use (sharing)





#### Price Breakdown: <u>**Tables**</u>: 14 @ \$664.82 Total: \$9,307.50

<u>Stools</u>: 42 (crescent) @ \$347.12 Total: \$14,579.09

6 (round) @ \$317.33 Total: \$1,903.99



#### soft rockers & ottomans

#### Price Breakdown: <u>**Rockers**</u>: 22 @ \$643.07 Total: \$14,147.54

#### **Ottomans**:

7@\$597.07 Total:\$4,179.49





Price Breakdown: **Floor Rockers**: 72 @ \$92.65

Total: \$6,670.80

#### **Surf Work Spaces**:

(sets of 10) 10 @ \$212.99 Total: \$2,129.93

### **Surf portable** work spaces

#### floor rockers



#### Surf portable work spaces

Price Breakdown:

#### <u>Chairs</u>:

12 @ \$131.55 Total: \$1,578.60



#### **Surf Work Spaces:**

(sets of 10) 1 @ \$212.99 Total: \$212.99





## **GRAND TOTAL:** Including installation & delivery \$57,300.50