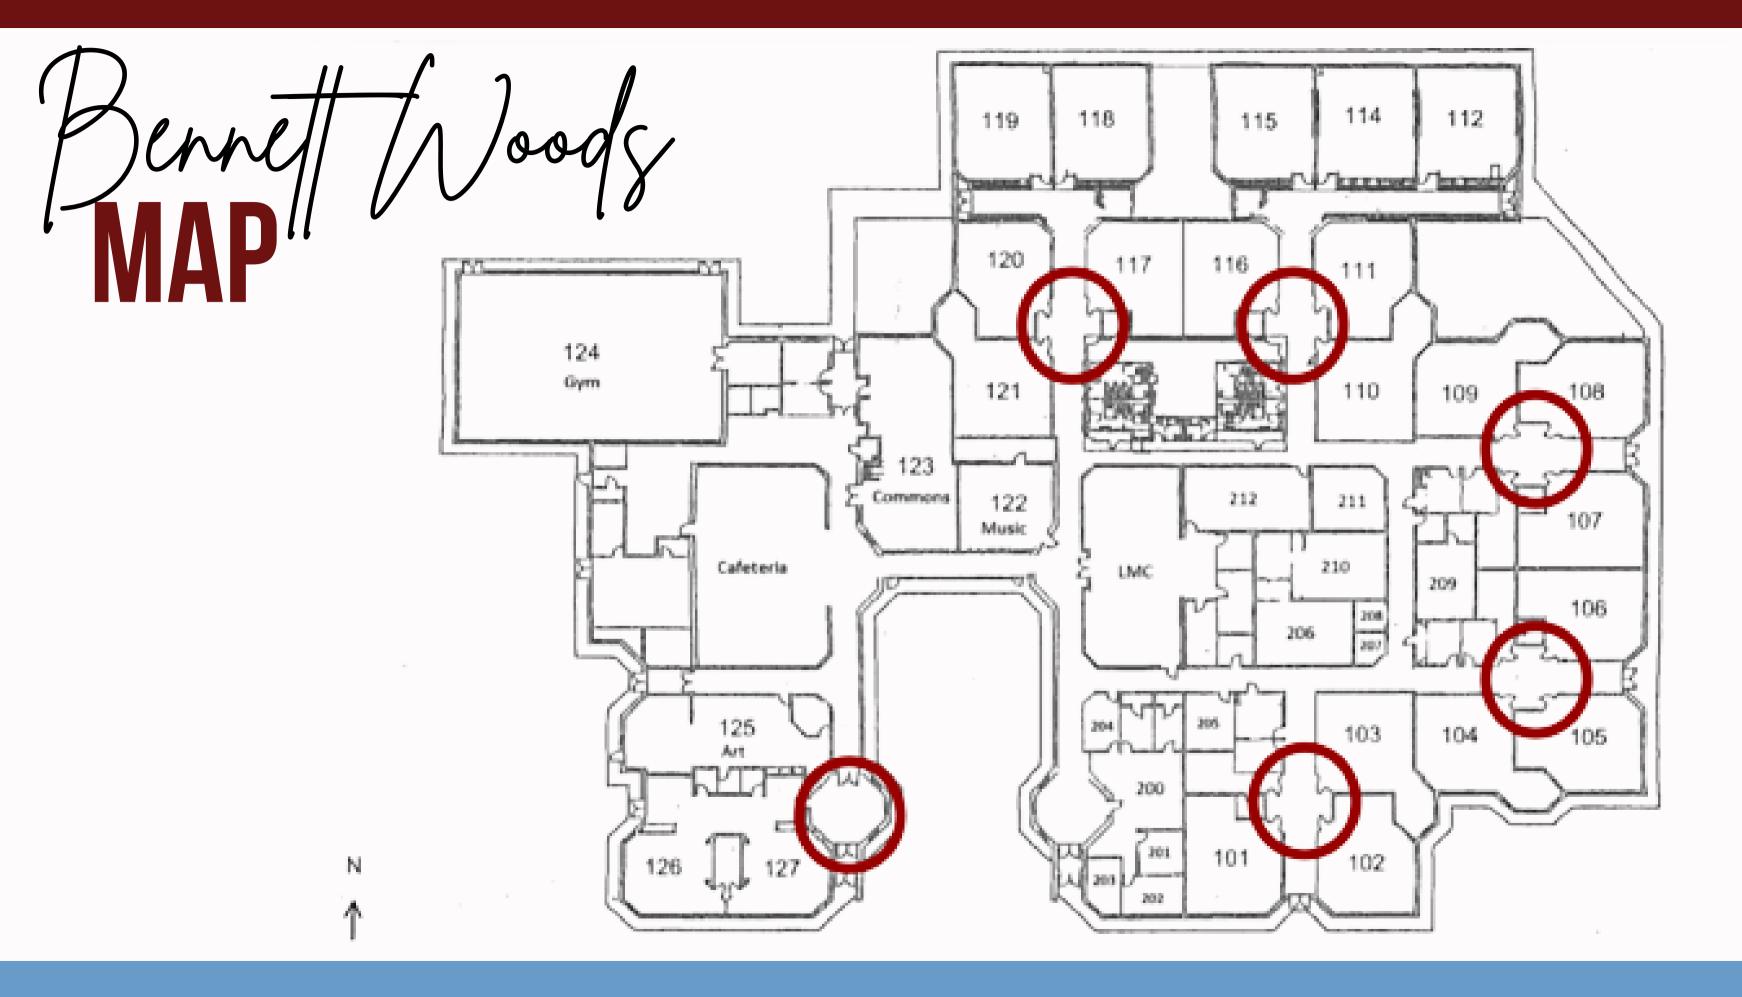

# exiple furniture

Committee: Lauren Schefke, Joe Thornton, April Kilpatrick, Denise Nelson, Jessica Warren, Missy LaMarre





OUR GOAL: **Cohesive** throughout building



### Flexible & accessible furniture for <u>all</u> students

### **AREAS OF INTEREST**: Classrooms, pods and general use (sharing)





#### Price Breakdown: <u>**Tables**</u>: 14 @ \$664.82 Total: \$9,307.50

<u>Stools</u>: 42 (crescent) @ \$347.12 Total: \$14,579.09

6 (round) @ \$317.33 Total: \$1,903.99



#### soft rockers & ottomans

#### Price Breakdown: <u>**Rockers**</u>: 22 @ \$643.07 Total: \$14,147.54

#### **Ottomans**:

7@\$597.07 Total:\$4,179.49





Price Breakdown: **Floor Rockers**: 72 @ \$92.65

Total: \$6,670.80

#### **Surf Work Spaces**:

(sets of 10) 10 @ \$212.99 Total: \$2,129.93

### **Surf portable** work spaces

#### floor rockers



#### Surf portable work spaces

Price Breakdown:

#### <u>Chairs</u>:

12 @ \$131.55 Total: \$1,578.60



#### **Surf Work Spaces:**

(sets of 10) 1 @ \$212.99 Total: \$212.99





## **GRAND TOTAL:** Including installation & delivery \$57,300.50