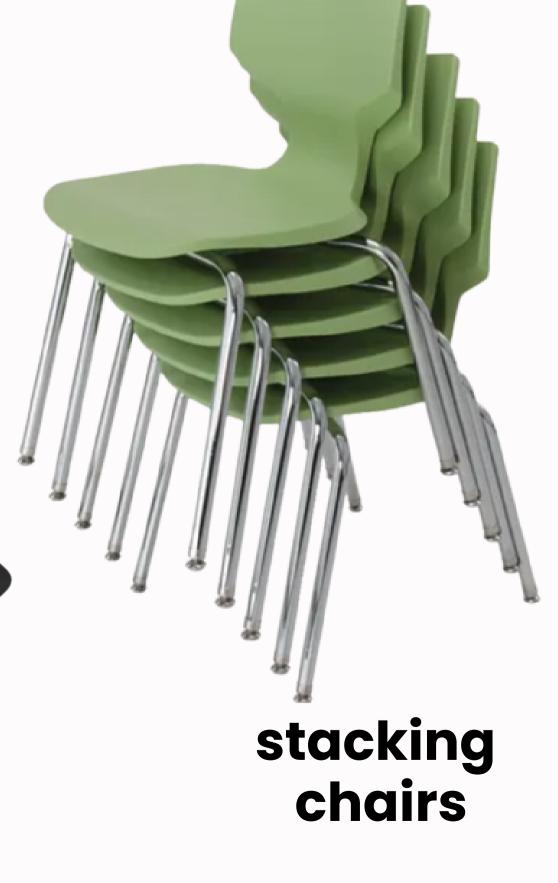

u> students

### **AREAS OF INTEREST**: Classrooms, pods and general use (sharing)





#### Price Breakdown: <u>**Tables**</u>: 14 @ \$664.82 Total: \$9,307.50

<u>Stools</u>: 42 (crescent) @ \$347.12 Total: \$14,579.09

6 (round) @ \$317.33 Total: \$1,903.99



#### soft rockers & ottomans

#### Price Breakdown: <u>**Rockers**</u>: 22 @ \$643.07 Total: \$14,147.54

#### **Ottomans**:

7@\$597.07 Total:\$4,179.49





Price Breakdown: **Floor Rockers**: 72 @ \$92.65

Total: \$6,670.80

#### **Surf Work Spaces**:

(sets of 10) 10 @ \$212.99 Total: \$2,129.93

### **Surf portable** work spaces

#### floor rockers



#### Surf portable work spaces

Price Breakdown:

#### <u>Chairs</u>:

12 @ \$131.55 Total: \$1,578.60



#### **Surf Work Spaces:**

(sets of 10) 1 @ \$212.99 Total: \$212.99





## **GRAND TOTAL:** Including installation & delivery \$57,300.50