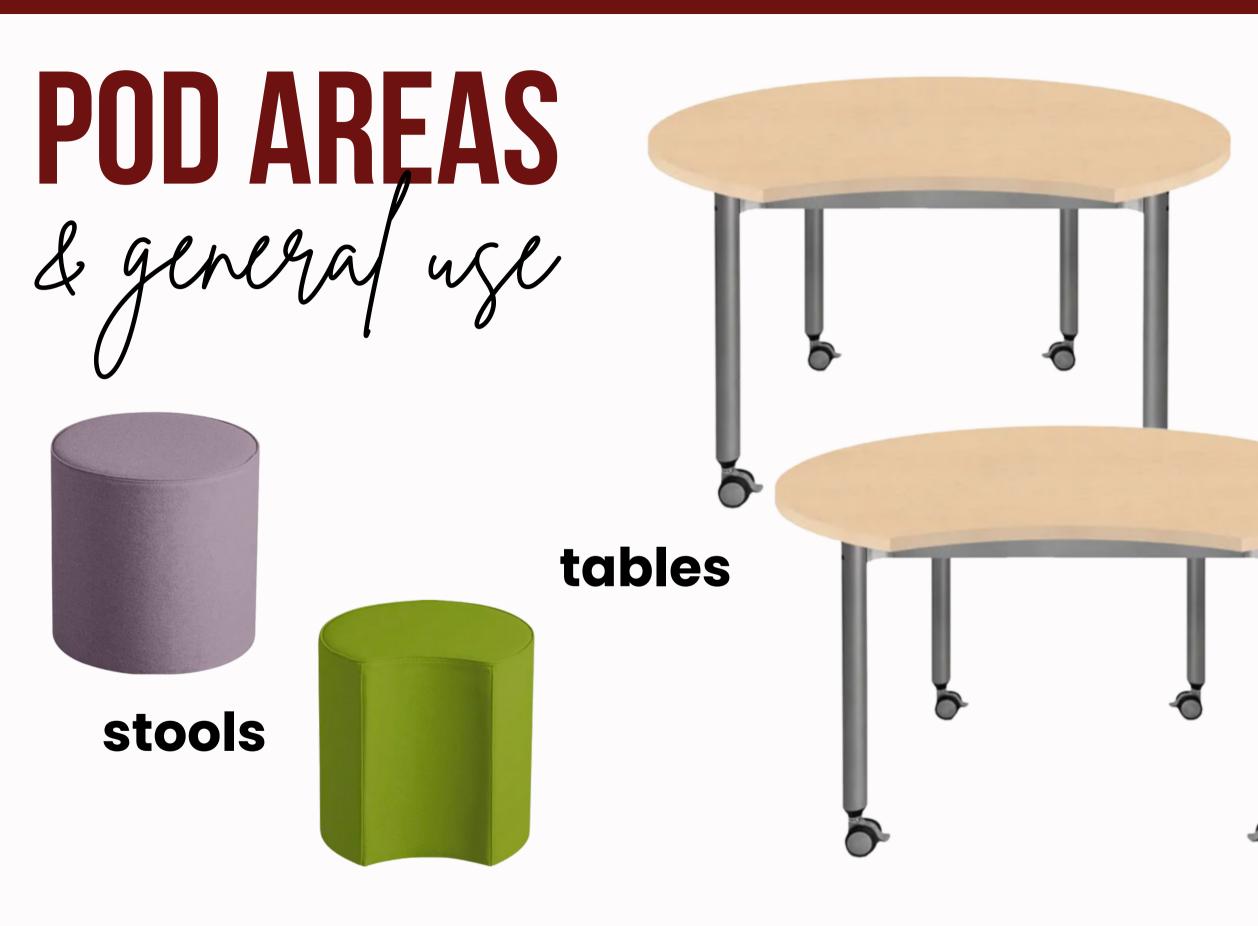

### **AREAS OF INTEREST**: Classrooms, pods and general use (sharing)

#### Price Breakdown: <u>**Tables**</u>: 14 @ \$664.82 Total: \$9,307.50

<u>Stools</u>: 42 (crescent) @ \$347.12 Total: \$14,579.09

6 (round) @ \$317.33 Total: \$1,903.99