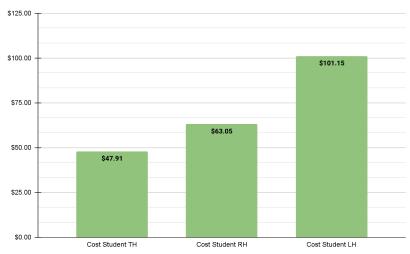

This graph provides information about the number of core curriculum software packages in relation to their use within our core curriculum categories.

This graph is a breakdown of overall costs per student within each building in relation to the number of licenses or packages that are being used.

**Cost Per Student Curriculum Subscriptions** 

# Per Student Costs

In many of the charts and graphs within this report, you probably noticed a large disparity between the overall costs per student between Todd Hall, Rutledge Hall and Lincoln Hall. To clarify that, the District must realize that there are a number of factors that make up those figures. For Example: Todd Hall relies heavily on IOS Application usage through the iPads. As children grow, they move from app based activities to those that integrate more of their core curriculum products. This can be done through the LMS, and specific vendor software packages that provide students with digital books and activities. Even though electronic Core Curriculum resources are available for grades K-2, most of these provide more traditional resources that teachers present and students will work on individually to build their skill set.