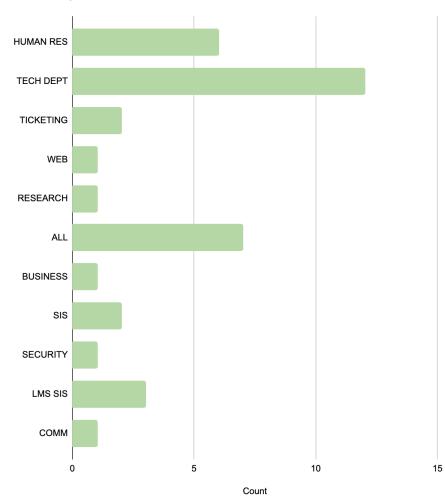

The following chart in this report provides detailed information for software packages within specific categories.

Tech DepartmentBreakdown