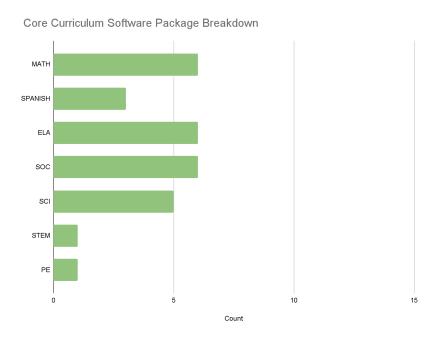

This graph provides information about the number of core curriculum software packages in relation to their use within our core curriculum categories.

This graph is a breakdown of overall costs per student within each building in relation to the number of licenses or packages that are being used.