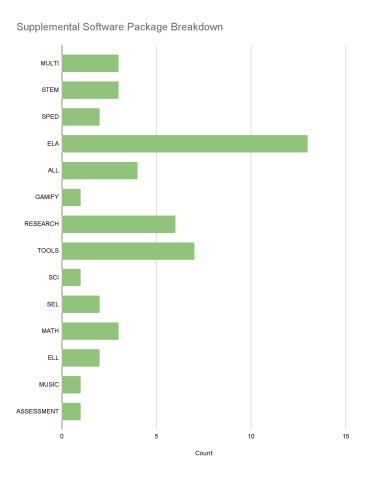

This graph provides information about the number of Supplemental Software packages in relation to their use within various curriculum categories.

This graph is a breakdown of overall costs per student within each building in relation to the number of licenses or packages that are being used.