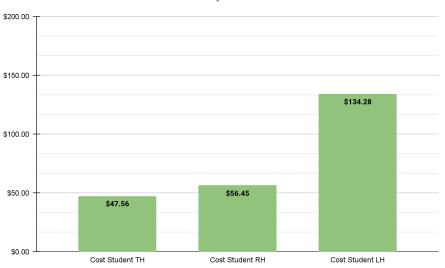

# Per Student Costs

In many of the charts and graphs within this report, you probably noticed a large disparity between the overall costs per student between Todd Hall, Rutledge Hall and Lincoln Hall. To clarify that, the District must realize that there are a number of factors that make up those figures. For Example: Todd Hall relies heavily on IOS Application usage through the iPads. As children grow, they move from app based activities to those that integrate more of their core curriculum products. This can be done through the LMS, and specific vendor software packages that provide students with digital books and activities. Even though electronic Core Curriculum resources are available for grades K-2, most of these provide more traditional resources that teachers present and students will work on individually to build their skill set.