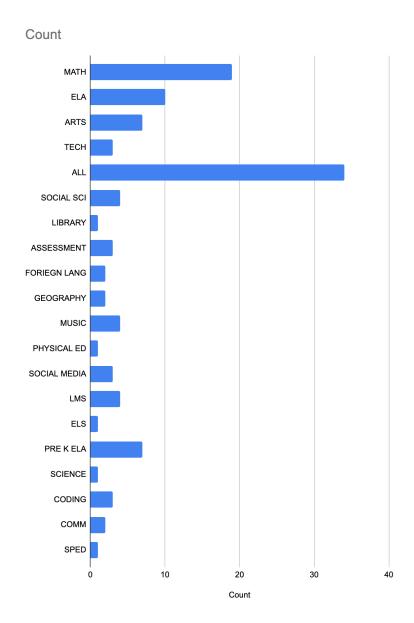

The following chart in this report provides a count of the number of IOS application packages in relation to the curriculum areas that each one is currently being used.

It's important to remember that while many of the iOS applications are free, it does not imply that the entire service is also free. For example, the **McGraw Hill K-12 Portal** application is offered at no cost, but we pay an annual licensing fee for access to the educational content provided.