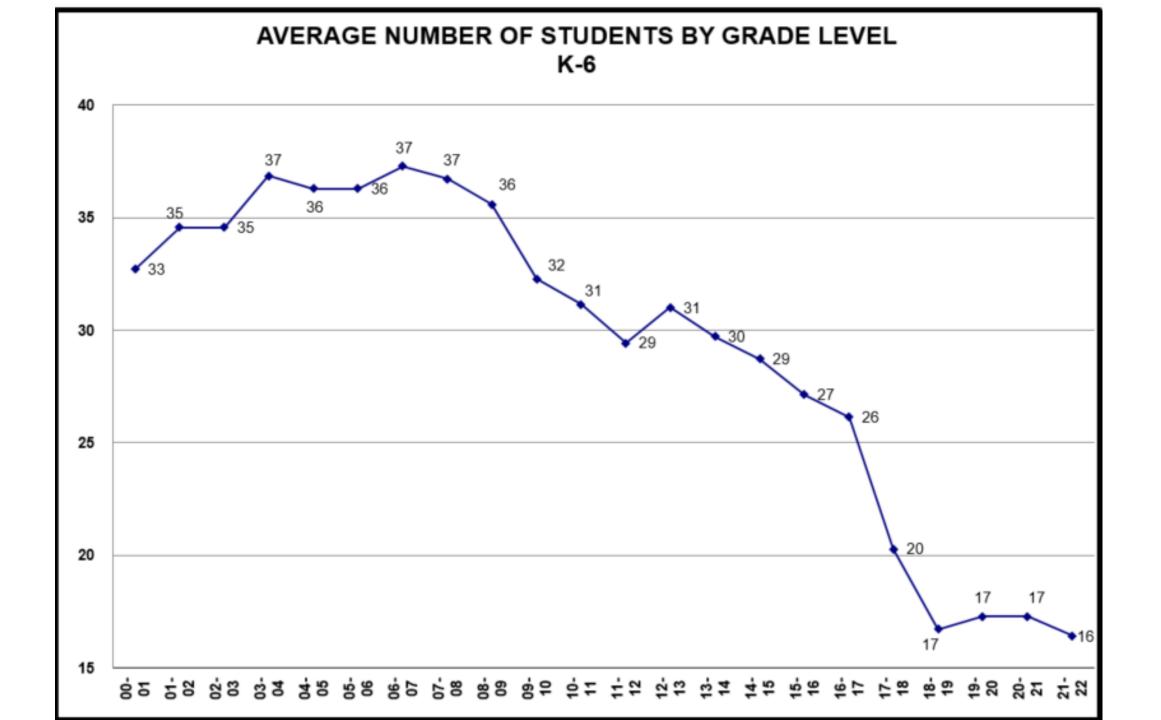

GMR Historical K-12 Enrollment

| FALL CENSUS>      | 00    | 01    | 02    | 03    | 04    | 05    | 06    | 07    | 08    | 09    | 10    | 11    | 12    | 13    | 14    | 15    | 16    | 17    | 18    | 19    | 20        | 21    | <est.< th=""><th></th></est.<> |                   |
|-------------------|-------|-------|-------|-------|-------|-------|-------|-------|-------|-------|-------|-------|-------|-------|-------|-------|-------|-------|-------|-------|-----------|-------|--------------------------------|-------------------|
| Age 0             |       |       |       |       |       |       |       |       |       | 27    | 38    | 28    | 28    | 32    | 25    | 21    | 19    | 25    | 14    | 26    | 16        | 16    |                                | Age 0             |
| Age 1             |       |       |       |       |       |       |       |       |       | 28    | 28    | 26    | 23    | 25    | 29    | 25    | 21    | 22    | 13    | 16    | 27        | 16    |                                | Age 1             |
| Age 2             |       |       |       |       |       |       |       |       |       | 34    | 34    | 27    | 32    | 26    | 26    | 32    | 22    | 23    | 23    | 22    | 15        | 27    |                                | Age 2             |
| Age 3             |       |       |       |       |       |       |       |       |       | 20    | 34    | 28    | 29    | 33    | 23    | 32    | 33    | 25    | 21    | 22    | 22        | 15    |                                | Age 3             |
| Age 4             |       |       |       |       |       |       |       |       |       | 30    | 38    | 35    | 33    | 33    | 34    | 26    | 30    | 32    | 20    | 23    | 21        | 22    |                                | Age 4             |
| Age 0-4           | 0     | 0     | 0     | 0     | 0     | 0     | 0     | 0     | 0     | 139   | 172   | 144   | 145   | 149   | 137   | 136   | 125   | 127 🖌 | 91 🍢  | 109 🗖 | 101 🕈     | 96    |                                | Age 0-4           |
|                   |       |       |       |       |       |       |       |       |       |       |       |       |       |       |       |       |       |       |       |       |           |       |                                |                   |
| К                 | 33    | 38    | 35    | 39    | 34    | 30    | 40    | 30    | 35    | 29    | 28    | 17    | 30    | 28    | 31    | 26    | 23    | 21    | 17    | 21    | 19        | 13    |                                | K                 |
| 1                 | 28    | 36    | 37    | 40    | 41    | 37    | 28    | 41    | 30    | 31    | 32    | 31    | 18    | 29    | 25    | 33    | 25    | 21    | 14    | 17    | 20        | 21    |                                | 1                 |
| 2                 | 35    | 27    | 33    | 34    | 40    | 41    | 38    | 28    | 38    | 30    | 29    | 32    | 28    | 20    | 30    | 22    | 32    | 22    | 12    | 15    | 17        | 18    |                                | 2                 |
| 3                 | 47    | 33    | 29    | 34    | 37    | 42    | 39    | 37    | 28    | 36    | 32    | 29    | 34    | 30    | 20    | 27    | 23    | 25    | 19    | 13    | 16        | 18    |                                | 3                 |
| 4                 | 24    | 48    | 34    | 30    | 37    | 37    | 40    | 41    | 38    | 28    | 37    | 33    | 32    | 34    | 30    | 18    | 26    | 15    | 19    | 18    | 13        | 15    |                                | 4                 |
| 5                 | 35    | 25    | 47    | 36    | 29    | 39    | 37    | 40    | 40    | 33    | 29    | 35    | 36    | 30    | 34    | 29    | 19    | 22    | 16    | 21    | 16        | 13    |                                | 5                 |
| 6                 | 27    | 35    | 27    | 45    | 36    | 28    | 39    | 40    | 40    | 39    | 31    | 29    | 39    | 37    | 31    | 35    | 35    | 16    | 20    | 16    | 20        | 17    |                                | 6                 |
| 1 - 6             | 196   | 204   | 207   | 219   | 220   | 224   | 221   | 227   | 214   | 197   | 190   | 189   | 187   | 180   | 170   | 164   | 160   | 121   | 100 🍢 | 100   | 102       | 102   |                                | 1 - 6             |
| K - 6             | 229   | 242   | 242   | 258   | 254   | 254   | 261   | 257   | 249   | 226   | 218   | 206   | 217   | 208   | 201   | 190   | 183   | 142   | 117   | 121   | 121       | 115   |                                | <b>K</b> - 6      |
| 7                 | 37    | 26    | 36    | 28    | 45    | 34    | 29    | 39    | 36    | 44    | 37    | 30    | 33    | 35    | 37    | 33    | 33    | 21    | 17    | 21    | 17        | 20    |                                | 7                 |
| 8                 | 39    | 37    | 27    | 35    | 30    | 45    | 35    | 29    | 36    | 30    | 41    | 38    | 31    | 32    | 38    | 38    | 37    | 26    | 22    | 15    | 21        | 16    |                                | 8                 |
| 9                 | 38    | 40    | 39    | 27    | 37    | 31    | 47    | 35    | 31    | 37    | 31    | 43    | 36    | 34    | 31    | 40    | 36    | 31    | 24    | 25    | 14        | 22    |                                | 9                 |
| 10                | 43    | 36    | 42    | 38    | 29    | 40    | 32    | 47    | 36    | 30    | 41    | 32    | 48    | 38    | 33    | 32    | 38    | 36    | 30    | 24    | 21        | 11    |                                | 10                |
| 11                | 33    | 42    | 34    | 38    | 39    | 32    | 41    | 31    | 49    | 38    | 29    | 40    | 35    | 46    | 35    | 30    | 32    | 36    | 32    | 32    | 20        | 22    |                                | 11                |
| 12                | 45    | 32    | 42    | 35    | 39    | 38    | 32    | 42    | 33    | 47    | 39    | 30    | 44    | 33    | 48    | 37    | 28    | 31    | 37    | 33    | 29        | 20    |                                | 12                |
| 7 - 12            | 235   | 213   | 220   | 201   | 219   | 220   | 216   | 223   | 221   | 226   | 218   | 213   | 227   | 218   | 222   | 210   | 204   | 181   | 162   | 150   | 122       | 111   |                                | 7 - 12            |
| Total, K-12       | 464   | 455   | 462   | 459   | 473   | 474   | 477   | 480   | 470   | 452   | 436   | 419   | 444   | 426   | 423   | 400   | 387   | 323   | 279   | 271   | 243       | 226   |                                | Total, K-12       |
|                   |       |       |       |       |       |       |       |       |       |       |       |       |       |       |       |       |       |       |       | F     | Projected | >     | 217                            | Total, K-12       |
| Avg./ Elem. Grade | 33    | 35    | 35    | 37    | 36    | 36    | 37    | 37    | 36    | 32    | 31    | 29    | 31    | 30    | 29    | 27    | 26    | 20    | 17    | 17    | 17        | 16    |                                | Avg./ Elem. Grade |
| Avg./ H.S. Grade  | 39    | 36    | 37    | 34    | 37    | 37    | 36    | 37    | 37    | 38    | 36    | 36    | 38    | 36    | 37    | 35    | 34    | 30    | 27    | 25    | 20        | 19    |                                | Avg./ H.S. Grade  |
|                   |       |       |       |       |       |       |       |       |       |       |       |       |       |       |       |       |       |       |       |       |           |       |                                |                   |
| SCHOOL YEAR       | 00-01 | 01-02 | 02-03 | 03-04 | 04-05 | 05-06 | 06-07 | 07-08 | 08-09 | 09-10 | 10-11 | 11-12 | 12-13 | 13-14 | 14-15 | 15-16 | 16-17 | 17-18 | 18-19 | 19-20 | 20-21     | 21-22 |                                | SCHOOL YEAR       |

|                 |       |       |       | * Data are Oct | ober 1st sti | ident ei | nrollmen  | ts |       |       |       |      |
|-----------------|-------|-------|-------|----------------|--------------|----------|-----------|----|-------|-------|-------|------|
| School Year     | 17-18 | 18-19 | 19-20 | 20-21          | 21-22        |          | 22-23     |    | 23-24 | 24-25 | 25-26 | 26-2 |
|                 |       | <     | Actua | al Fall Census |              |          |           |    |       |       |       |      |
| Age less than 1 | 25    | 14    | 26    | 16             | 16           |          |           |    |       |       |       |      |
| Age is 1        | 22    | 13    | 16    | 27             | 16           |          |           |    |       |       |       |      |
| Age is 2        | 23    | 23    | 22    | 15             | 27           |          | estimat   | е  |       |       |       |      |
| Age is 3        | 25    | 21    | 22    | 22             | 15           |          |           |    |       |       |       |      |
| Age is 4        | 32    | 20    | 23    | 21             | 22           |          |           |    |       |       |       |      |
| Age 0 to 4      | 127   | 91    | 109   | 101            | 96           |          |           |    |       |       |       |      |
| Kindergarten    | 21    | 17    | 21    | 19             | 13           |          |           |    |       |       |       |      |
| Grade 1         | 21    | 14    | 17    | 20             | 21           |          |           |    |       |       |       |      |
| Grade 2         | 22    | 12    | 15    | 17             | 18           |          |           |    |       |       |       |      |
| Grade 3         | 25    | 19    | 13    | 16             | 18           |          |           |    |       |       |       |      |
| Grade 4         | 15    | 19    | 18    | 13             | 15           |          |           |    |       |       |       |      |
| Grade 5         | 22    | 16    | 21    | 16             | 13           |          |           |    |       |       |       |      |
| Grade 6         | 16    | 20    | 16    | 20             | 17           |          |           |    |       |       |       |      |
| Grade 7         | 21    | 17    | 21    | 17             | 20           |          |           |    |       |       |       |      |
| Grade 8         | 26    | 22    | 15    | 21             | 16           |          |           |    |       |       |       |      |
| Grade 9         | 31    | 24    | 25    | 14             | 22           |          |           |    |       |       |       |      |
| Grade 10        | 36    | 30    | 24    | 21             | 11           |          |           |    |       |       |       |      |
| Grade 11        | 36    | 32    | 32    | 20             | 22           |          |           |    |       |       |       |      |
| Grade 12        | 31    | 37    | 33    | 29             | 20           |          |           |    |       |       |       |      |
| Grades K-12     | 323   | 279   | 271   | 243            | 226          |          |           |    |       |       |       |      |
| Grade K         | 21    | 17    | 21    | 19             | 13           | <<< A    | vg. 5 yr. | 18 |       |       |       |      |
| Grades 1-3      | 68    | 45    | 45    | 53             | 57           |          |           |    |       |       |       |      |
| Grades 4-6      | 53    | 55    | 55    | 49             | 45           |          |           |    |       |       |       |      |
| Grades 1-6      | 121   | 100   | 100   | 102            | 102          |          |           |    |       |       |       |      |
| Grade 7-12      | 181   | 162   | 150   | 122            | 111          |          |           |    |       |       |       |      |
| Grades K-6      | 142   | 117   | 121   | 121            | 115          |          |           |    |       |       |       |      |
| Grades 7-12     | 181   | 162   | 150   | 122            | 111          |          |           |    |       |       |       |      |
| Grades K-12     | 323   | 279   | 271   | 243            | 226          |          |           |    |       |       |       |      |