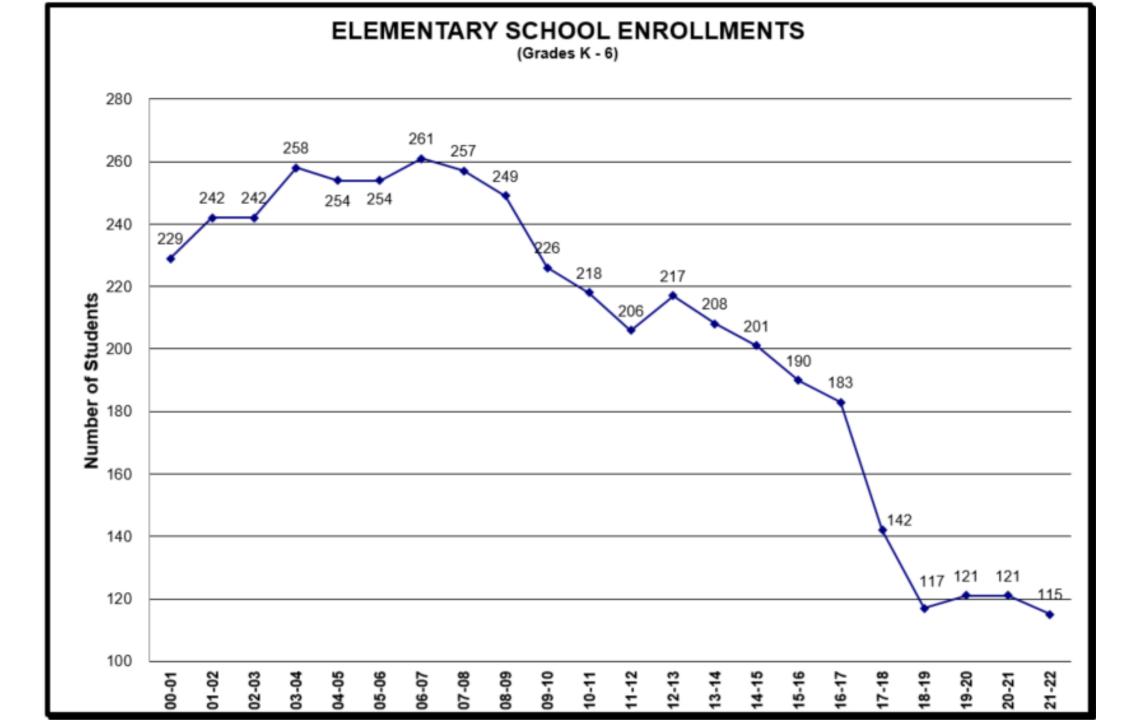

GMR Historical K-12 Enrollment

| FALL CENSUS>      | 00    | 01    | 02    | 03    | 04    | 05    | 06    | 07    | 08    | 09    | 10    | 11    | 12    | 13    | 14    | 15    | 16    | 17    | 18    | 19    | 20        | 21    | <est.< th=""><th></th></est.<> |                   |
|-------------------|-------|-------|-------|-------|-------|-------|-------|-------|-------|-------|-------|-------|-------|-------|-------|-------|-------|-------|-------|-------|-----------|-------|--------------------------------|-------------------|
| Age 0             |       |       |       |       |       |       |       |       |       | 27    | 38    | 28    | 28    | 32    | 25    | 21    | 19    | 25    | 14    | 26    | 16        | 16    |                                | Age 0             |
| Age 1             |       |       |       |       |       |       |       |       |       | 28    | 28    | 26    | 23    | 25    | 29    | 25    | 21    | 22    | 13    | 16    | 27        | 16    |                                | Age 1             |
| Age 2             |       |       |       |       |       |       |       |       |       | 34    | 34    | 27    | 32    | 26    | 26    | 32    | 22    | 23    | 23    | 22    | 15        | 27    |                                | Age 2             |
| Age 3             |       |       |       |       |       |       |       |       |       | 20    | 34    | 28    | 29    | 33    | 23    | 32    | 33    | 25    | 21    | 22    | 22        | 15    |                                | Age 3             |
| Age 4             |       |       |       |       |       |       |       |       |       | 30    | 38    | 35    | 33    | 33    | 34    | 26    | 30    | 32    | 20    | 23    | 21        | 22    |                                | Age 4             |
| Age 0-4           | 0     | 0     | 0     | 0     | 0     | 0     | 0     | 0     | 0     | 139   | 172   | 144   | 145   | 149   | 137   | 136   | 125   | 127 🖌 | 91 🍢  | 109 🗖 | 101 🕈     | 96    |                                | Age 0-4           |
|                   |       |       |       |       |       |       |       |       |       |       |       |       |       |       |       |       |       |       |       |       |           |       |                                |                   |
| К                 | 33    | 38    | 35    | 39    | 34    | 30    | 40    | 30    | 35    | 29    | 28    | 17    | 30    | 28    | 31    | 26    | 23    | 21    | 17    | 21    | 19        | 13    |                                | K                 |
| 1                 | 28    | 36    | 37    | 40    | 41    | 37    | 28    | 41    | 30    | 31    | 32    | 31    | 18    | 29    | 25    | 33    | 25    | 21    | 14    | 17    | 20        | 21    |                                | 1                 |
| 2                 | 35    | 27    | 33    | 34    | 40    | 41    | 38    | 28    | 38    | 30    | 29    | 32    | 28    | 20    | 30    | 22    | 32    | 22    | 12    | 15    | 17        | 18    |                                | 2                 |
| 3                 | 47    | 33    | 29    | 34    | 37    | 42    | 39    | 37    | 28    | 36    | 32    | 29    | 34    | 30    | 20    | 27    | 23    | 25    | 19    | 13    | 16        | 18    |                                | 3                 |
| 4                 | 24    | 48    | 34    | 30    | 37    | 37    | 40    | 41    | 38    | 28    | 37    | 33    | 32    | 34    | 30    | 18    | 26    | 15    | 19    | 18    | 13        | 15    |                                | 4                 |
| 5                 | 35    | 25    | 47    | 36    | 29    | 39    | 37    | 40    | 40    | 33    | 29    | 35    | 36    | 30    | 34    | 29    | 19    | 22    | 16    | 21    | 16        | 13    |                                | 5                 |
| 6                 | 27    | 35    | 27    | 45    | 36    | 28    | 39    | 40    | 40    | 39    | 31    | 29    | 39    | 37    | 31    | 35    | 35    | 16    | 20    | 16    | 20        | 17    |                                | 6                 |
| 1 - 6             | 196   | 204   | 207   | 219   | 220   | 224   | 221   | 227   | 214   | 197   | 190   | 189   | 187   | 180   | 170   | 164   | 160   | 121   | 100 🍢 | 100   | 102       | 102   |                                | 1 - 6             |
| K - 6             | 229   | 242   | 242   | 258   | 254   | 254   | 261   | 257   | 249   | 226   | 218   | 206   | 217   | 208   | 201   | 190   | 183   | 142   | 117   | 121   | 121       | 115   |                                | <b>K</b> - 6      |
| 7                 | 37    | 26    | 36    | 28    | 45    | 34    | 29    | 39    | 36    | 44    | 37    | 30    | 33    | 35    | 37    | 33    | 33    | 21    | 17    | 21    | 17        | 20    |                                | 7                 |
| 8                 | 39    | 37    | 27    | 35    | 30    | 45    | 35    | 29    | 36    | 30    | 41    | 38    | 31    | 32    | 38    | 38    | 37    | 26    | 22    | 15    | 21        | 16    |                                | 8                 |
| 9                 | 38    | 40    | 39    | 27    | 37    | 31    | 47    | 35    | 31    | 37    | 31    | 43    | 36    | 34    | 31    | 40    | 36    | 31    | 24    | 25    | 14        | 22    |                                | 9                 |
| 10                | 43    | 36    | 42    | 38    | 29    | 40    | 32    | 47    | 36    | 30    | 41    | 32    | 48    | 38    | 33    | 32    | 38    | 36    | 30    | 24    | 21        | 11    |                                | 10                |
| 11                | 33    | 42    | 34    | 38    | 39    | 32    | 41    | 31    | 49    | 38    | 29    | 40    | 35    | 46    | 35    | 30    | 32    | 36    | 32    | 32    | 20        | 22    |                                | 11                |
| 12                | 45    | 32    | 42    | 35    | 39    | 38    | 32    | 42    | 33    | 47    | 39    | 30    | 44    | 33    | 48    | 37    | 28    | 31    | 37    | 33    | 29        | 20    |                                | 12                |
| 7 - 12            | 235   | 213   | 220   | 201   | 219   | 220   | 216   | 223   | 221   | 226   | 218   | 213   | 227   | 218   | 222   | 210   | 204   | 181   | 162   | 150   | 122       | 111   |                                | 7 - 12            |
| Total, K-12       | 464   | 455   | 462   | 459   | 473   | 474   | 477   | 480   | 470   | 452   | 436   | 419   | 444   | 426   | 423   | 400   | 387   | 323   | 279   | 271   | 243       | 226   |                                | Total, K-12       |
|                   |       |       |       |       |       |       |       |       |       |       |       |       |       |       |       |       |       |       |       | F     | Projected | >     | 217                            | Total, K-12       |
| Avg./ Elem. Grade | 33    | 35    | 35    | 37    | 36    | 36    | 37    | 37    | 36    | 32    | 31    | 29    | 31    | 30    | 29    | 27    | 26    | 20    | 17    | 17    | 17        | 16    |                                | Avg./ Elem. Grade |
| Avg./ H.S. Grade  | 39    | 36    | 37    | 34    | 37    | 37    | 36    | 37    | 37    | 38    | 36    | 36    | 38    | 36    | 37    | 35    | 34    | 30    | 27    | 25    | 20        | 19    |                                | Avg./ H.S. Grade  |
|                   |       |       |       |       |       |       |       |       |       |       |       |       |       |       |       |       |       |       |       |       |           |       |                                |                   |
| SCHOOL YEAR       | 00-01 | 01-02 | 02-03 | 03-04 | 04-05 | 05-06 | 06-07 | 07-08 | 08-09 | 09-10 | 10-11 | 11-12 | 12-13 | 13-14 | 14-15 | 15-16 | 16-17 | 17-18 | 18-19 | 19-20 | 20-21     | 21-22 |                                | SCHOOL YEAR       |

|                 |       |       |       | * Data are Oct | ober 1st sti | ident ei | nrollmen  | ts |       |       |       |      |
|-----------------|-------|-------|-------|----------------|--------------|----------|-----------|----|-------|-------|-------|------|
| School Year     | 17-18 | 18-19 | 19-20 | 20-21          | 21-22        |          | 22-23     |    | 23-24 | 24-25 | 25-26 | 26-2 |
|                 |       | <     | Actua | al Fall Census |              |          |           |    |       |       |       |      |
| Age less than 1 | 25    | 14    | 26    | 16             | 16           |          |           |    |       |       |       |      |
| Age is 1        | 22    | 13    | 16    | 27             | 16           |          |           |    |       |       |       |      |
| Age is 2        | 23    | 23    | 22    | 15             | 27           |          | estimat   | е  |       |       |       |      |
| Age is 3        | 25    | 21    | 22    | 22             | 15           |          |           |    |       |       |       |      |
| Age is 4        | 32    | 20    | 23    | 21             | 22           |          |           |    |       |       |       |      |
| Age 0 to 4      | 127   | 91    | 109   | 101            | 96           |          |           |    |       |       |       |      |
| Kindergarten    | 21    | 17    | 21    | 19             | 13           |          |           |    |       |       |       |      |
| Grade 1         | 21    | 14    | 17    | 20             | 21           |          |           |    |       |       |       |      |
| Grade 2         | 22    | 12    | 15    | 17             | 18           |          |           |    |       |       |       |      |
| Grade 3         | 25    | 19    | 13    | 16             | 18           |          |           |    |       |       |       |      |
| Grade 4         | 15    | 19    | 18    | 13             | 15           |          |           |    |       |       |       |      |
| Grade 5         | 22    | 16    | 21    | 16             | 13           |          |           |    |       |       |       |      |
| Grade 6         | 16    | 20    | 16    | 20             | 17           |          |           |    |       |       |       |      |
| Grade 7         | 21    | 17    | 21    | 17             | 20           |          |           |    |       |       |       |      |
| Grade 8         | 26    | 22    | 15    | 21             | 16           |          |           |    |       |       |       |      |
| Grade 9         | 31    | 24    | 25    | 14             | 22           |          |           |    |       |       |       |      |
| Grade 10        | 36    | 30    | 24    | 21             | 11           |          |           |    |       |       |       |      |
| Grade 11        | 36    | 32    | 32    | 20             | 22           |          |           |    |       |       |       |      |
| Grade 12        | 31    | 37    | 33    | 29             | 20           |          |           |    |       |       |       |      |
| Grades K-12     | 323   | 279   | 271   | 243            | 226          |          |           |    |       |       |       |      |
| Grade K         | 21    | 17    | 21    | 19             | 13           | <<< A    | vg. 5 yr. | 18 |       |       |       |      |
| Grades 1-3      | 68    | 45    | 45    | 53             | 57           |          |           |    |       |       |       |      |
| Grades 4-6      | 53    | 55    | 55    | 49             | 45           |          |           |    |       |       |       |      |
| Grades 1-6      | 121   | 100   | 100   | 102            | 102          |          |           |    |       |       |       |      |
| Grade 7-12      | 181   | 162   | 150   | 122            | 111          |          |           |    |       |       |       |      |
| Grades K-6      | 142   | 117   | 121   | 121            | 115          |          |           |    |       |       |       |      |
| Grades 7-12     | 181   | 162   | 150   | 122            | 111          |          |           |    |       |       |       |      |
| Grades K-12     | 323   | 279   | 271   | 243            | 226          |          |           |    |       |       |       |      |