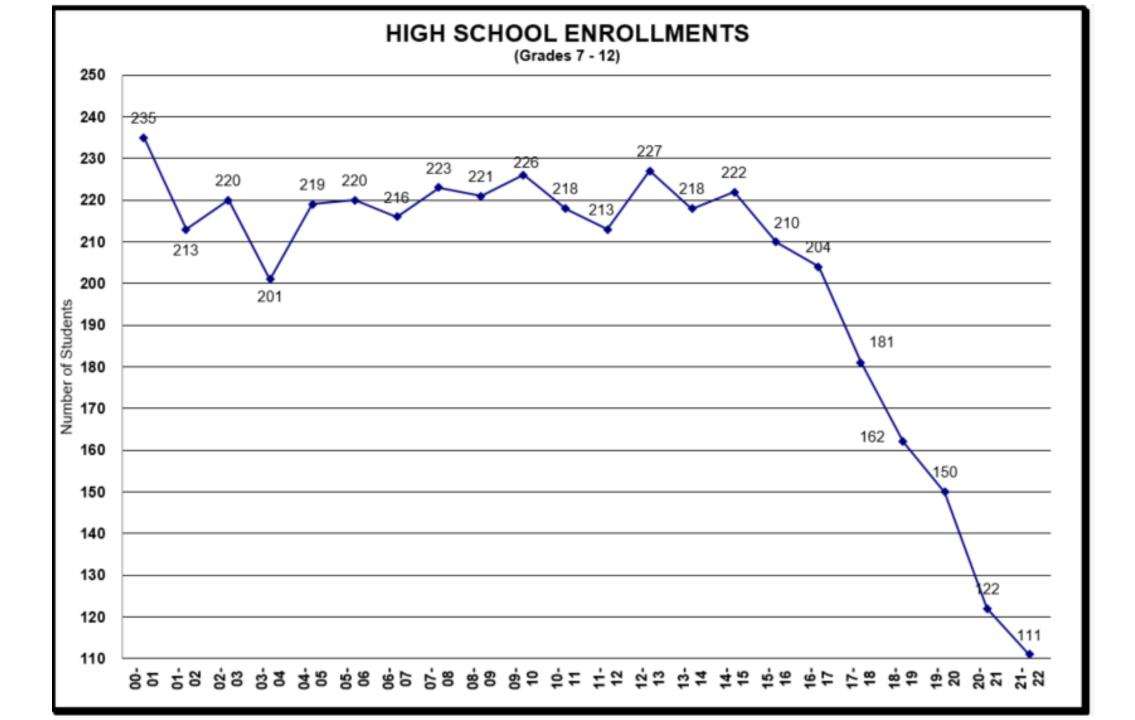

GMR Historical K-12 Enrollment

| FALL CENSUS>      | 00    | 01    | 02    | 03    | 04    | 05    | 06    | 07    | 08    | 09    | 10    | 11    | 12    | 13    | 14    | 15    | 16    | 17    | 18    | 19    | 20        | 21    | <est.< th=""><th></th></est.<> |                   |
|-------------------|-------|-------|-------|-------|-------|-------|-------|-------|-------|-------|-------|-------|-------|-------|-------|-------|-------|-------|-------|-------|-----------|-------|--------------------------------|-------------------|
| Age 0             |       |       |       |       |       |       |       |       |       | 27    | 38    | 28    | 28    | 32    | 25    | 21    | 19    | 25    | 14    | 26    | 16        | 16    |                                | Age 0             |
| Age 1             |       |       |       |       |       |       |       |       |       | 28    | 28    | 26    | 23    | 25    | 29    | 25    | 21    | 22    | 13    | 16    | 27        | 16    |                                | Age 1             |
| Age 2             |       |       |       |       |       |       |       |       |       | 34    | 34    | 27    | 32    | 26    | 26    | 32    | 22    | 23    | 23    | 22    | 15        | 27    |                                | Age 2             |
| Age 3             |       |       |       |       |       |       |       |       |       | 20    | 34    | 28    | 29    | 33    | 23    | 32    | 33    | 25    | 21    | 22    | 22        | 15    |                                | Age 3             |
| Age 4             |       |       |       |       |       |       |       |       |       | 30    | 38    | 35    | 33    | 33    | 34    | 26    | 30    | 32    | 20    | 23    | 21        | 22    |                                | Age 4             |
| Age 0-4           | 0     | 0     | 0     | 0     | 0     | 0     | 0     | 0     | 0     | 139   | 172   | 144   | 145   | 149   | 137   | 136   | 125   | 127 🖌 | 91 🍢  | 109 🗖 | 101 🕈     | 96    |                                | Age 0-4           |
|                   |       |       |       |       |       |       |       |       |       |       |       |       |       |       |       |       |       |       |       |       |           |       |                                |                   |
| К                 | 33    | 38    | 35    | 39    | 34    | 30    | 40    | 30    | 35    | 29    | 28    | 17    | 30    | 28    | 31    | 26    | 23    | 21    | 17    | 21    | 19        | 13    |                                | K                 |
| 1                 | 28    | 36    | 37    | 40    | 41    | 37    | 28    | 41    | 30    | 31    | 32    | 31    | 18    | 29    | 25    | 33    | 25    | 21    | 14    | 17    | 20        | 21    |                                | 1                 |
| 2                 | 35    | 27    | 33    | 34    | 40    | 41    | 38    | 28    | 38    | 30    | 29    | 32    | 28    | 20    | 30    | 22    | 32    | 22    | 12    | 15    | 17        | 18    |                                | 2                 |
| 3                 | 47    | 33    | 29    | 34    | 37    | 42    | 39    | 37    | 28    | 36    | 32    | 29    | 34    | 30    | 20    | 27    | 23    | 25    | 19    | 13    | 16        | 18    |                                | 3                 |
| 4                 | 24    | 48    | 34    | 30    | 37    | 37    | 40    | 41    | 38    | 28    | 37    | 33    | 32    | 34    | 30    | 18    | 26    | 15    | 19    | 18    | 13        | 15    |                                | 4                 |
| 5                 | 35    | 25    | 47    | 36    | 29    | 39    | 37    | 40    | 40    | 33    | 29    | 35    | 36    | 30    | 34    | 29    | 19    | 22    | 16    | 21    | 16        | 13    |                                | 5                 |
| 6                 | 27    | 35    | 27    | 45    | 36    | 28    | 39    | 40    | 40    | 39    | 31    | 29    | 39    | 37    | 31    | 35    | 35    | 16    | 20    | 16    | 20        | 17    |                                | 6                 |
| 1 - 6             | 196   | 204   | 207   | 219   | 220   | 224   | 221   | 227   | 214   | 197   | 190   | 189   | 187   | 180   | 170   | 164   | 160   | 121   | 100 🍢 | 100   | 102       | 102   |                                | 1 - 6             |
| K - 6             | 229   | 242   | 242   | 258   | 254   | 254   | 261   | 257   | 249   | 226   | 218   | 206   | 217   | 208   | 201   | 190   | 183   | 142   | 117   | 121   | 121       | 115   |                                | <b>K</b> - 6      |
| 7                 | 37    | 26    | 36    | 28    | 45    | 34    | 29    | 39    | 36    | 44    | 37    | 30    | 33    | 35    | 37    | 33    | 33    | 21    | 17    | 21    | 17        | 20    |                                | 7                 |
| 8                 | 39    | 37    | 27    | 35    | 30    | 45    | 35    | 29    | 36    | 30    | 41    | 38    | 31    | 32    | 38    | 38    | 37    | 26    | 22    | 15    | 21        | 16    |                                | 8                 |
| 9                 | 38    | 40    | 39    | 27    | 37    | 31    | 47    | 35    | 31    | 37    | 31    | 43    | 36    | 34    | 31    | 40    | 36    | 31    | 24    | 25    | 14        | 22    |                                | 9                 |
| 10                | 43    | 36    | 42    | 38    | 29    | 40    | 32    | 47    | 36    | 30    | 41    | 32    | 48    | 38    | 33    | 32    | 38    | 36    | 30    | 24    | 21        | 11    |                                | 10                |
| 11                | 33    | 42    | 34    | 38    | 39    | 32    | 41    | 31    | 49    | 38    | 29    | 40    | 35    | 46    | 35    | 30    | 32    | 36    | 32    | 32    | 20        | 22    |                                | 11                |
| 12                | 45    | 32    | 42    | 35    | 39    | 38    | 32    | 42    | 33    | 47    | 39    | 30    | 44    | 33    | 48    | 37    | 28    | 31    | 37    | 33    | 29        | 20    |                                | 12                |
| 7 - 12            | 235   | 213   | 220   | 201   | 219   | 220   | 216   | 223   | 221   | 226   | 218   | 213   | 227   | 218   | 222   | 210   | 204   | 181   | 162   | 150   | 122       | 111   |                                | 7 - 12            |
| Total, K-12       | 464   | 455   | 462   | 459   | 473   | 474   | 477   | 480   | 470   | 452   | 436   | 419   | 444   | 426   | 423   | 400   | 387   | 323   | 279   | 271   | 243       | 226   |                                | Total, K-12       |
|                   |       |       |       |       |       |       |       |       |       |       |       |       |       |       |       |       |       |       |       | F     | Projected | >     | 217                            | Total, K-12       |
| Avg./ Elem. Grade | 33    | 35    | 35    | 37    | 36    | 36    | 37    | 37    | 36    | 32    | 31    | 29    | 31    | 30    | 29    | 27    | 26    | 20    | 17    | 17    | 17        | 16    |                                | Avg./ Elem. Grade |
| Avg./ H.S. Grade  | 39    | 36    | 37    | 34    | 37    | 37    | 36    | 37    | 37    | 38    | 36    | 36    | 38    | 36    | 37    | 35    | 34    | 30    | 27    | 25    | 20        | 19    |                                | Avg./ H.S. Grade  |
|                   |       |       |       |       |       |       |       |       |       |       |       |       |       |       |       |       |       |       |       |       |           |       |                                |                   |
| SCHOOL YEAR       | 00-01 | 01-02 | 02-03 | 03-04 | 04-05 | 05-06 | 06-07 | 07-08 | 08-09 | 09-10 | 10-11 | 11-12 | 12-13 | 13-14 | 14-15 | 15-16 | 16-17 | 17-18 | 18-19 | 19-20 | 20-21     | 21-22 |                                | SCHOOL YEAR       |

|                 |       |       |       | * Data are Oct | ober 1st sti | ident ei | nrollmen  | ts |       |       |       |      |
|-----------------|-------|-------|-------|----------------|--------------|----------|-----------|----|-------|-------|-------|------|
| School Year     | 17-18 | 18-19 | 19-20 | 20-21          | 21-22        |          | 22-23     |    | 23-24 | 24-25 | 25-26 | 26-2 |
|                 |       | <     | Actua | al Fall Census |              |          |           |    |       |       |       |      |
| Age less than 1 | 25    | 14    | 26    | 16             | 16           |          |           |    |       |       |       |      |
| Age is 1        | 22    | 13    | 16    | 27             | 16           |          |           |    |       |       |       |      |
| Age is 2        | 23    | 23    | 22    | 15             | 27           |          | estimat   | е  |       |       |       |      |
| Age is 3        | 25    | 21    | 22    | 22             | 15           |          |           |    |       |       |       |      |
| Age is 4        | 32    | 20    | 23    | 21             | 22           |          |           |    |       |       |       |      |
| Age 0 to 4      | 127   | 91    | 109   | 101            | 96           |          |           |    |       |       |       |      |
| Kindergarten    | 21    | 17    | 21    | 19             | 13           |          |           |    |       |       |       |      |
| Grade 1         | 21    | 14    | 17    | 20             | 21           |          |           |    |       |       |       |      |
| Grade 2         | 22    | 12    | 15    | 17             | 18           |          |           |    |       |       |       |      |
| Grade 3         | 25    | 19    | 13    | 16             | 18           |          |           |    |       |       |       |      |
| Grade 4         | 15    | 19    | 18    | 13             | 15           |          |           |    |       |       |       |      |
| Grade 5         | 22    | 16    | 21    | 16             | 13           |          |           |    |       |       |       |      |
| Grade 6         | 16    | 20    | 16    | 20             | 17           |          |           |    |       |       |       |      |
| Grade 7         | 21    | 17    | 21    | 17             | 20           |          |           |    |       |       |       |      |
| Grade 8         | 26    | 22    | 15    | 21             | 16           |          |           |    |       |       |       |      |
| Grade 9         | 31    | 24    | 25    | 14             | 22           |          |           |    |       |       |       |      |
| Grade 10        | 36    | 30    | 24    | 21             | 11           |          |           |    |       |       |       |      |
| Grade 11        | 36    | 32    | 32    | 20             | 22           |          |           |    |       |       |       |      |
| Grade 12        | 31    | 37    | 33    | 29             | 20           |          |           |    |       |       |       |      |
| Grades K-12     | 323   | 279   | 271   | 243            | 226          |          |           |    |       |       |       |      |
| Grade K         | 21    | 17    | 21    | 19             | 13           | <<< A    | vg. 5 yr. | 18 |       |       |       |      |
| Grades 1-3      | 68    | 45    | 45    | 53             | 57           |          |           |    |       |       |       |      |
| Grades 4-6      | 53    | 55    | 55    | 49             | 45           |          |           |    |       |       |       |      |
| Grades 1-6      | 121   | 100   | 100   | 102            | 102          |          |           |    |       |       |       |      |
| Grade 7-12      | 181   | 162   | 150   | 122            | 111          |          |           |    |       |       |       |      |
| Grades K-6      | 142   | 117   | 121   | 121            | 115          |          |           |    |       |       |       |      |
| Grades 7-12     | 181   | 162   | 150   | 122            | 111          |          |           |    |       |       |       |      |
| Grades K-12     | 323   | 279   | 271   | 243            | 226          |          |           |    |       |       |       |      |