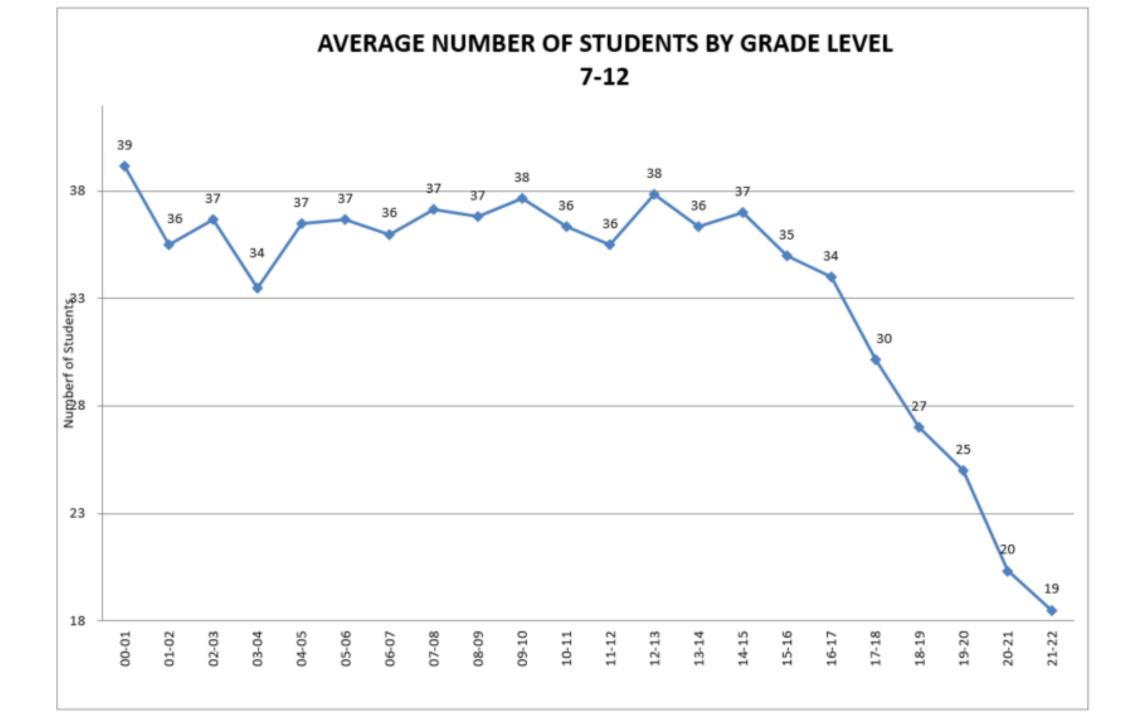

GMR Historical K-12 Enrollment

| FALL CENSUS>      | 00    | 01    | 02    | 03    | 04    | 05    | 06    | 07    | 08    | 09    | 10    | 11    | 12    | 13    | 14    | 15    | 16    | 17    | 18    | 19    | 20        | 21    | <est.< th=""><th></th></est.<> |                   |
|-------------------|-------|-------|-------|-------|-------|-------|-------|-------|-------|-------|-------|-------|-------|-------|-------|-------|-------|-------|-------|-------|-----------|-------|--------------------------------|-------------------|
| Age 0             |       |       |       |       |       |       |       |       |       | 27    | 38    | 28    | 28    | 32    | 25    | 21    | 19    | 25    | 14    | 26    | 16        | 16    |                                | Age 0             |
| Age 1             |       |       |       |       |       |       |       |       |       | 28    | 28    | 26    | 23    | 25    | 29    | 25    | 21    | 22    | 13    | 16    | 27        | 16    |                                | Age 1             |
| Age 2             |       |       |       |       |       |       |       |       |       | 34    | 34    | 27    | 32    | 26    | 26    | 32    | 22    | 23    | 23    | 22    | 15        | 27    |                                | Age 2             |
| Age 3             |       |       |       |       |       |       |       |       |       | 20    | 34    | 28    | 29    | 33    | 23    | 32    | 33    | 25    | 21    | 22    | 22        | 15    |                                | Age 3             |
| Age 4             |       |       |       |       |       |       |       |       |       | 30    | 38    | 35    | 33    | 33    | 34    | 26    | 30    | 32    | 20    | 23    | 21        | 22    |                                | Age 4             |
| Age 0-4           | 0     | 0     | 0     | 0     | 0     | 0     | 0     | 0     | 0     | 139   | 172   | 144   | 145   | 149   | 137   | 136   | 125   | 127 🖌 | 91 🍢  | 109 🗖 | 101 🕈     | 96    |                                | Age 0-4           |
|                   |       |       |       |       |       |       |       |       |       |       |       |       |       |       |       |       |       |       |       |       |           |       |                                |                   |
| К                 | 33    | 38    | 35    | 39    | 34    | 30    | 40    | 30    | 35    | 29    | 28    | 17    | 30    | 28    | 31    | 26    | 23    | 21    | 17    | 21    | 19        | 13    |                                | K                 |
| 1                 | 28    | 36    | 37    | 40    | 41    | 37    | 28    | 41    | 30    | 31    | 32    | 31    | 18    | 29    | 25    | 33    | 25    | 21    | 14    | 17    | 20        | 21    |                                | 1                 |
| 2                 | 35    | 27    | 33    | 34    | 40    | 41    | 38    | 28    | 38    | 30    | 29    | 32    | 28    | 20    | 30    | 22    | 32    | 22    | 12    | 15    | 17        | 18    |                                | 2                 |
| 3                 | 47    | 33    | 29    | 34    | 37    | 42    | 39    | 37    | 28    | 36    | 32    | 29    | 34    | 30    | 20    | 27    | 23    | 25    | 19    | 13    | 16        | 18    |                                | 3                 |
| 4                 | 24    | 48    | 34    | 30    | 37    | 37    | 40    | 41    | 38    | 28    | 37    | 33    | 32    | 34    | 30    | 18    | 26    | 15    | 19    | 18    | 13        | 15    |                                | 4                 |
| 5                 | 35    | 25    | 47    | 36    | 29    | 39    | 37    | 40    | 40    | 33    | 29    | 35    | 36    | 30    | 34    | 29    | 19    | 22    | 16    | 21    | 16        | 13    |                                | 5                 |
| 6                 | 27    | 35    | 27    | 45    | 36    | 28    | 39    | 40    | 40    | 39    | 31    | 29    | 39    | 37    | 31    | 35    | 35    | 16    | 20    | 16    | 20        | 17    |                                | 6                 |
| 1 - 6             | 196   | 204   | 207   | 219   | 220   | 224   | 221   | 227   | 214   | 197   | 190   | 189   | 187   | 180   | 170   | 164   | 160   | 121   | 100 🍢 | 100   | 102       | 102   |                                | 1 - 6             |
| K - 6             | 229   | 242   | 242   | 258   | 254   | 254   | 261   | 257   | 249   | 226   | 218   | 206   | 217   | 208   | 201   | 190   | 183   | 142   | 117   | 121   | 121       | 115   |                                | <b>K</b> - 6      |
| 7                 | 37    | 26    | 36    | 28    | 45    | 34    | 29    | 39    | 36    | 44    | 37    | 30    | 33    | 35    | 37    | 33    | 33    | 21    | 17    | 21    | 17        | 20    |                                | 7                 |
| 8                 | 39    | 37    | 27    | 35    | 30    | 45    | 35    | 29    | 36    | 30    | 41    | 38    | 31    | 32    | 38    | 38    | 37    | 26    | 22    | 15    | 21        | 16    |                                | 8                 |
| 9                 | 38    | 40    | 39    | 27    | 37    | 31    | 47    | 35    | 31    | 37    | 31    | 43    | 36    | 34    | 31    | 40    | 36    | 31    | 24    | 25    | 14        | 22    |                                | 9                 |
| 10                | 43    | 36    | 42    | 38    | 29    | 40    | 32    | 47    | 36    | 30    | 41    | 32    | 48    | 38    | 33    | 32    | 38    | 36    | 30    | 24    | 21        | 11    |                                | 10                |
| 11                | 33    | 42    | 34    | 38    | 39    | 32    | 41    | 31    | 49    | 38    | 29    | 40    | 35    | 46    | 35    | 30    | 32    | 36    | 32    | 32    | 20        | 22    |                                | 11                |
| 12                | 45    | 32    | 42    | 35    | 39    | 38    | 32    | 42    | 33    | 47    | 39    | 30    | 44    | 33    | 48    | 37    | 28    | 31    | 37    | 33    | 29        | 20    |                                | 12                |
| 7 - 12            | 235   | 213   | 220   | 201   | 219   | 220   | 216   | 223   | 221   | 226   | 218   | 213   | 227   | 218   | 222   | 210   | 204   | 181   | 162   | 150   | 122       | 111   |                                | 7 - 12            |
| Total, K-12       | 464   | 455   | 462   | 459   | 473   | 474   | 477   | 480   | 470   | 452   | 436   | 419   | 444   | 426   | 423   | 400   | 387   | 323   | 279   | 271   | 243       | 226   |                                | Total, K-12       |
|                   |       |       |       |       |       |       |       |       |       |       |       |       |       |       |       |       |       |       |       | F     | Projected | >     | 217                            | Total, K-12       |
| Avg./ Elem. Grade | 33    | 35    | 35    | 37    | 36    | 36    | 37    | 37    | 36    | 32    | 31    | 29    | 31    | 30    | 29    | 27    | 26    | 20    | 17    | 17    | 17        | 16    |                                | Avg./ Elem. Grade |
| Avg./ H.S. Grade  | 39    | 36    | 37    | 34    | 37    | 37    | 36    | 37    | 37    | 38    | 36    | 36    | 38    | 36    | 37    | 35    | 34    | 30    | 27    | 25    | 20        | 19    |                                | Avg./ H.S. Grade  |
|                   |       |       |       |       |       |       |       |       |       |       |       |       |       |       |       |       |       |       |       |       |           |       |                                |                   |
| SCHOOL YEAR       | 00-01 | 01-02 | 02-03 | 03-04 | 04-05 | 05-06 | 06-07 | 07-08 | 08-09 | 09-10 | 10-11 | 11-12 | 12-13 | 13-14 | 14-15 | 15-16 | 16-17 | 17-18 | 18-19 | 19-20 | 20-21     | 21-22 |                                | SCHOOL YEAR       |

|                 |       |       |       | * Data are Oct | ober 1st sti | ident ei | nrollmen  | ts |       |       |       |      |
|-----------------|-------|-------|-------|----------------|--------------|----------|-----------|----|-------|-------|-------|------|
| School Year     | 17-18 | 18-19 | 19-20 | 20-21          | 21-22        |          | 22-23     |    | 23-24 | 24-25 | 25-26 | 26-2 |
|                 |       | <     | Actua | al Fall Census |              |          |           |    |       |       |       |      |
| Age less than 1 | 25    | 14    | 26    | 16             | 16           |          |           |    |       |       |       |      |
| Age is 1        | 22    | 13    | 16    | 27             | 16           |          |           |    |       |       |       |      |
| Age is 2        | 23    | 23    | 22    | 15             | 27           |          | estimat   | е  |       |       |       |      |
| Age is 3        | 25    | 21    | 22    | 22             | 15           |          |           |    |       |       |       |      |
| Age is 4        | 32    | 20    | 23    | 21             | 22           |          |           |    |       |       |       |      |
| Age 0 to 4      | 127   | 91    | 109   | 101            | 96           |          |           |    |       |       |       |      |
| Kindergarten    | 21    | 17    | 21    | 19             | 13           |          |           |    |       |       |       |      |
| Grade 1         | 21    | 14    | 17    | 20             | 21           |          |           |    |       |       |       |      |
| Grade 2         | 22    | 12    | 15    | 17             | 18           |          |           |    |       |       |       |      |
| Grade 3         | 25    | 19    | 13    | 16             | 18           |          |           |    |       |       |       |      |
| Grade 4         | 15    | 19    | 18    | 13             | 15           |          |           |    |       |       |       |      |
| Grade 5         | 22    | 16    | 21    | 16             | 13           |          |           |    |       |       |       |      |
| Grade 6         | 16    | 20    | 16    | 20             | 17           |          |           |    |       |       |       |      |
| Grade 7         | 21    | 17    | 21    | 17             | 20           |          |           |    |       |       |       |      |
| Grade 8         | 26    | 22    | 15    | 21             | 16           |          |           |    |       |       |       |      |
| Grade 9         | 31    | 24    | 25    | 14             | 22           |          |           |    |       |       |       |      |
| Grade 10        | 36    | 30    | 24    | 21             | 11           |          |           |    |       |       |       |      |
| Grade 11        | 36    | 32    | 32    | 20             | 22           |          |           |    |       |       |       |      |
| Grade 12        | 31    | 37    | 33    | 29             | 20           |          |           |    |       |       |       |      |
| Grades K-12     | 323   | 279   | 271   | 243            | 226          |          |           |    |       |       |       |      |
| Grade K         | 21    | 17    | 21    | 19             | 13           | <<< A    | vg. 5 yr. | 18 |       |       |       |      |
| Grades 1-3      | 68    | 45    | 45    | 53             | 57           |          |           |    |       |       |       |      |
| Grades 4-6      | 53    | 55    | 55    | 49             | 45           |          |           |    |       |       |       |      |
| Grades 1-6      | 121   | 100   | 100   | 102            | 102          |          |           |    |       |       |       |      |
| Grade 7-12      | 181   | 162   | 150   | 122            | 111          |          |           |    |       |       |       |      |
| Grades K-6      | 142   | 117   | 121   | 121            | 115          |          |           |    |       |       |       |      |
| Grades 7-12     | 181   | 162   | 150   | 122            | 111          |          |           |    |       |       |       |      |
| Grades K-12     | 323   | 279   | 271   | 243            | 226          |          |           |    |       |       |       |      |