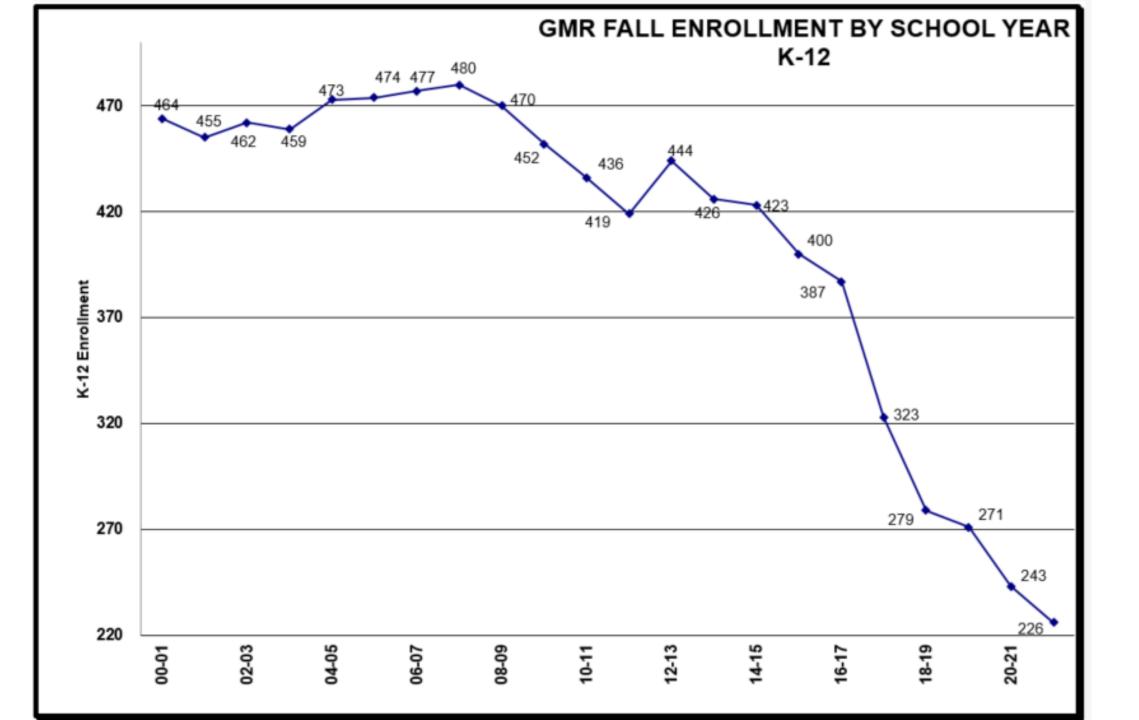

GMR Historical K-12 Enrollment

| FALL CENSUS>      | 00    | 01    | 02    | 03    | 04    | 05    | 06    | 07    | 08    | 09    | 10    | 11    | 12    | 13    | 14    | 15    | 16    | 17    | 18    | 19    | 20        | 21    | <est.< th=""><th></th></est.<> |                   |
|-------------------|-------|-------|-------|-------|-------|-------|-------|-------|-------|-------|-------|-------|-------|-------|-------|-------|-------|-------|-------|-------|-----------|-------|--------------------------------|-------------------|
| Age 0             |       |       |       |       |       |       |       |       |       | 27    | 38    | 28    | 28    | 32    | 25    | 21    | 19    | 25    | 14    | 26    | 16        | 16    |                                | Age 0             |
| Age 1             |       |       |       |       |       |       |       |       |       | 28    | 28    | 26    | 23    | 25    | 29    | 25    | 21    | 22    | 13    | 16    | 27        | 16    |                                | Age 1             |
| Age 2             |       |       |       |       |       |       |       |       |       | 34    | 34    | 27    | 32    | 26    | 26    | 32    | 22    | 23    | 23    | 22    | 15        | 27    |                                | Age 2             |
| Age 3             |       |       |       |       |       |       |       |       |       | 20    | 34    | 28    | 29    | 33    | 23    | 32    | 33    | 25    | 21    | 22    | 22        | 15    |                                | Age 3             |
| Age 4             |       |       |       |       |       |       |       |       |       | 30    | 38    | 35    | 33    | 33    | 34    | 26    | 30    | 32    | 20    | 23    | 21        | 22    |                                | Age 4             |
| Age 0-4           | 0     | 0     | 0     | 0     | 0     | 0     | 0     | 0     | 0     | 139   | 172   | 144   | 145   | 149   | 137   | 136   | 125   | 127 🖌 | 91 🍢  | 109 🗖 | 101 🕈     | 96    |                                | Age 0-4           |
|                   |       |       |       |       |       |       |       |       |       |       |       |       |       |       |       |       |       |       |       |       |           |       |                                |                   |
| К                 | 33    | 38    | 35    | 39    | 34    | 30    | 40    | 30    | 35    | 29    | 28    | 17    | 30    | 28    | 31    | 26    | 23    | 21    | 17    | 21    | 19        | 13    |                                | K                 |
| 1                 | 28    | 36    | 37    | 40    | 41    | 37    | 28    | 41    | 30    | 31    | 32    | 31    | 18    | 29    | 25    | 33    | 25    | 21    | 14    | 17    | 20        | 21    |                                | 1                 |
| 2                 | 35    | 27    | 33    | 34    | 40    | 41    | 38    | 28    | 38    | 30    | 29    | 32    | 28    | 20    | 30    | 22    | 32    | 22    | 12    | 15    | 17        | 18    |                                | 2                 |
| 3                 | 47    | 33    | 29    | 34    | 37    | 42    | 39    | 37    | 28    | 36    | 32    | 29    | 34    | 30    | 20    | 27    | 23    | 25    | 19    | 13    | 16        | 18    |                                | 3                 |
| 4                 | 24    | 48    | 34    | 30    | 37    | 37    | 40    | 41    | 38    | 28    | 37    | 33    | 32    | 34    | 30    | 18    | 26    | 15    | 19    | 18    | 13        | 15    |                                | 4                 |
| 5                 | 35    | 25    | 47    | 36    | 29    | 39    | 37    | 40    | 40    | 33    | 29    | 35    | 36    | 30    | 34    | 29    | 19    | 22    | 16    | 21    | 16        | 13    |                                | 5                 |
| 6                 | 27    | 35    | 27    | 45    | 36    | 28    | 39    | 40    | 40    | 39    | 31    | 29    | 39    | 37    | 31    | 35    | 35    | 16    | 20    | 16    | 20        | 17    |                                | 6                 |
| 1 - 6             | 196   | 204   | 207   | 219   | 220   | 224   | 221   | 227   | 214   | 197   | 190   | 189   | 187   | 180   | 170   | 164   | 160   | 121   | 100 🍢 | 100   | 102       | 102   |                                | 1 - 6             |
| K - 6             | 229   | 242   | 242   | 258   | 254   | 254   | 261   | 257   | 249   | 226   | 218   | 206   | 217   | 208   | 201   | 190   | 183   | 142   | 117   | 121   | 121       | 115   |                                | <b>K</b> - 6      |
| 7                 | 37    | 26    | 36    | 28    | 45    | 34    | 29    | 39    | 36    | 44    | 37    | 30    | 33    | 35    | 37    | 33    | 33    | 21    | 17    | 21    | 17        | 20    |                                | 7                 |
| 8                 | 39    | 37    | 27    | 35    | 30    | 45    | 35    | 29    | 36    | 30    | 41    | 38    | 31    | 32    | 38    | 38    | 37    | 26    | 22    | 15    | 21        | 16    |                                | 8                 |
| 9                 | 38    | 40    | 39    | 27    | 37    | 31    | 47    | 35    | 31    | 37    | 31    | 43    | 36    | 34    | 31    | 40    | 36    | 31    | 24    | 25    | 14        | 22    |                                | 9                 |
| 10                | 43    | 36    | 42    | 38    | 29    | 40    | 32    | 47    | 36    | 30    | 41    | 32    | 48    | 38    | 33    | 32    | 38    | 36    | 30    | 24    | 21        | 11    |                                | 10                |
| 11                | 33    | 42    | 34    | 38    | 39    | 32    | 41    | 31    | 49    | 38    | 29    | 40    | 35    | 46    | 35    | 30    | 32    | 36    | 32    | 32    | 20        | 22    |                                | 11                |
| 12                | 45    | 32    | 42    | 35    | 39    | 38    | 32    | 42    | 33    | 47    | 39    | 30    | 44    | 33    | 48    | 37    | 28    | 31    | 37    | 33    | 29        | 20    |                                | 12                |
| 7 - 12            | 235   | 213   | 220   | 201   | 219   | 220   | 216   | 223   | 221   | 226   | 218   | 213   | 227   | 218   | 222   | 210   | 204   | 181   | 162   | 150   | 122       | 111   |                                | 7 - 12            |
| Total, K-12       | 464   | 455   | 462   | 459   | 473   | 474   | 477   | 480   | 470   | 452   | 436   | 419   | 444   | 426   | 423   | 400   | 387   | 323   | 279   | 271   | 243       | 226   |                                | Total, K-12       |
|                   |       |       |       |       |       |       |       |       |       |       |       |       |       |       |       |       |       |       |       | F     | Projected | >     | 217                            | Total, K-12       |
| Avg./ Elem. Grade | 33    | 35    | 35    | 37    | 36    | 36    | 37    | 37    | 36    | 32    | 31    | 29    | 31    | 30    | 29    | 27    | 26    | 20    | 17    | 17    | 17        | 16    |                                | Avg./ Elem. Grade |
| Avg./ H.S. Grade  | 39    | 36    | 37    | 34    | 37    | 37    | 36    | 37    | 37    | 38    | 36    | 36    | 38    | 36    | 37    | 35    | 34    | 30    | 27    | 25    | 20        | 19    |                                | Avg./ H.S. Grade  |
|                   |       |       |       |       |       |       |       |       |       |       |       |       |       |       |       |       |       |       |       |       |           |       |                                |                   |
| SCHOOL YEAR       | 00-01 | 01-02 | 02-03 | 03-04 | 04-05 | 05-06 | 06-07 | 07-08 | 08-09 | 09-10 | 10-11 | 11-12 | 12-13 | 13-14 | 14-15 | 15-16 | 16-17 | 17-18 | 18-19 | 19-20 | 20-21     | 21-22 |                                | SCHOOL YEAR       |

|                 |       |       |       | * Data are Oct | ober 1st sti | ident ei | nrollmen  | ts |       |       |       |      |
|-----------------|-------|-------|-------|----------------|--------------|----------|-----------|----|-------|-------|-------|------|
| School Year     | 17-18 | 18-19 | 19-20 | 20-21          | 21-22        |          | 22-23     |    | 23-24 | 24-25 | 25-26 | 26-2 |
|                 |       | <     | Actua | al Fall Census |              |          |           |    |       |       |       |      |
| Age less than 1 | 25    | 14    | 26    | 16             | 16           |          |           |    |       |       |       |      |
| Age is 1        | 22    | 13    | 16    | 27             | 16           |          |           |    |       |       |       |      |
| Age is 2        | 23    | 23    | 22    | 15             | 27           |          | estimat   | е  |       |       |       |      |
| Age is 3        | 25    | 21    | 22    | 22             | 15           |          |           |    |       |       |       |      |
| Age is 4        | 32    | 20    | 23    | 21             | 22           |          |           |    |       |       |       |      |
| Age 0 to 4      | 127   | 91    | 109   | 101            | 96           |          |           |    |       |       |       |      |
| Kindergarten    | 21    | 17    | 21    | 19             | 13           |          |           |    |       |       |       |      |
| Grade 1         | 21    | 14    | 17    | 20             | 21           |          |           |    |       |       |       |      |
| Grade 2         | 22    | 12    | 15    | 17             | 18           |          |           |    |       |       |       |      |
| Grade 3         | 25    | 19    | 13    | 16             | 18           |          |           |    |       |       |       |      |
| Grade 4         | 15    | 19    | 18    | 13             | 15           |          |           |    |       |       |       |      |
| Grade 5         | 22    | 16    | 21    | 16             | 13           |          |           |    |       |       |       |      |
| Grade 6         | 16    | 20    | 16    | 20             | 17           |          |           |    |       |       |       |      |
| Grade 7         | 21    | 17    | 21    | 17             | 20           |          |           |    |       |       |       |      |
| Grade 8         | 26    | 22    | 15    | 21             | 16           |          |           |    |       |       |       |      |
| Grade 9         | 31    | 24    | 25    | 14             | 22           |          |           |    |       |       |       |      |
| Grade 10        | 36    | 30    | 24    | 21             | 11           |          |           |    |       |       |       |      |
| Grade 11        | 36    | 32    | 32    | 20             | 22           |          |           |    |       |       |       |      |
| Grade 12        | 31    | 37    | 33    | 29             | 20           |          |           |    |       |       |       |      |
| Grades K-12     | 323   | 279   | 271   | 243            | 226          |          |           |    |       |       |       |      |
| Grade K         | 21    | 17    | 21    | 19             | 13           | <<< A    | vg. 5 yr. | 18 |       |       |       |      |
| Grades 1-3      | 68    | 45    | 45    | 53             | 57           |          |           |    |       |       |       |      |
| Grades 4-6      | 53    | 55    | 55    | 49             | 45           |          |           |    |       |       |       |      |
| Grades 1-6      | 121   | 100   | 100   | 102            | 102          |          |           |    |       |       |       |      |
| Grade 7-12      | 181   | 162   | 150   | 122            | 111          |          |           |    |       |       |       |      |
| Grades K-6      | 142   | 117   | 121   | 121            | 115          |          |           |    |       |       |       |      |
| Grades 7-12     | 181   | 162   | 150   | 122            | 111          |          |           |    |       |       |       |      |
| Grades K-12     | 323   | 279   | 271   | 243            | 226          |          |           |    |       |       |       |      |