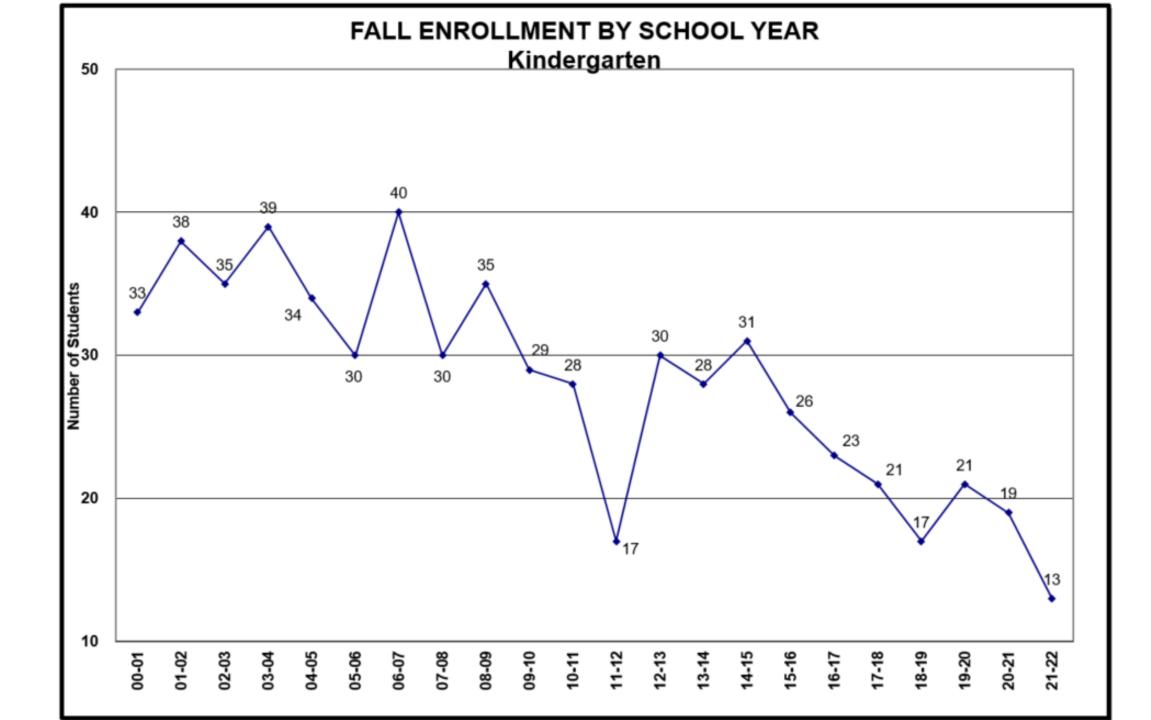

GMR Historical K-12 Enrollment

| FALL CENSUS>      | 00    | 01    | 02    | 03    | 04    | 05    | 06    | 07    | 08    | 09    | 10    | 11    | 12    | 13    | 14    | 15    | 16    | 17    | 18    | 19    | 20        | 21    | <est.< th=""><th></th></est.<> |                   |
|-------------------|-------|-------|-------|-------|-------|-------|-------|-------|-------|-------|-------|-------|-------|-------|-------|-------|-------|-------|-------|-------|-----------|-------|--------------------------------|-------------------|
| Age 0             |       |       |       |       |       |       |       |       |       | 27    | 38    | 28    | 28    | 32    | 25    | 21    | 19    | 25    | 14    | 26    | 16        | 16    |                                | Age 0             |
| Age 1             |       |       |       |       |       |       |       |       |       | 28    | 28    | 26    | 23    | 25    | 29    | 25    | 21    | 22    | 13    | 16    | 27        | 16    |                                | Age 1             |
| Age 2             |       |       |       |       |       |       |       |       |       | 34    | 34    | 27    | 32    | 26    | 26    | 32    | 22    | 23    | 23    | 22    | 15        | 27    |                                | Age 2             |
| Age 3             |       |       |       |       |       |       |       |       |       | 20    | 34    | 28    | 29    | 33    | 23    | 32    | 33    | 25    | 21    | 22    | 22        | 15    |                                | Age 3             |
| Age 4             |       |       |       |       |       |       |       |       |       | 30    | 38    | 35    | 33    | 33    | 34    | 26    | 30    | 32    | 20    | 23    | 21        | 22    |                                | Age 4             |
| Age 0-4           | 0     | 0     | 0     | 0     | 0     | 0     | 0     | 0     | 0     | 139   | 172   | 144   | 145   | 149   | 137   | 136   | 125   | 127 🖌 | 91 🍢  | 109 🗖 | 101 🕈     | 96    |                                | Age 0-4           |
|                   |       |       |       |       |       |       |       |       |       |       |       |       |       |       |       |       |       |       |       |       |           |       |                                |                   |
| К                 | 33    | 38    | 35    | 39    | 34    | 30    | 40    | 30    | 35    | 29    | 28    | 17    | 30    | 28    | 31    | 26    | 23    | 21    | 17    | 21    | 19        | 13    |                                | K                 |
| 1                 | 28    | 36    | 37    | 40    | 41    | 37    | 28    | 41    | 30    | 31    | 32    | 31    | 18    | 29    | 25    | 33    | 25    | 21    | 14    | 17    | 20        | 21    |                                | 1                 |
| 2                 | 35    | 27    | 33    | 34    | 40    | 41    | 38    | 28    | 38    | 30    | 29    | 32    | 28    | 20    | 30    | 22    | 32    | 22    | 12    | 15    | 17        | 18    |                                | 2                 |
| 3                 | 47    | 33    | 29    | 34    | 37    | 42    | 39    | 37    | 28    | 36    | 32    | 29    | 34    | 30    | 20    | 27    | 23    | 25    | 19    | 13    | 16        | 18    |                                | 3                 |
| 4                 | 24    | 48    | 34    | 30    | 37    | 37    | 40    | 41    | 38    | 28    | 37    | 33    | 32    | 34    | 30    | 18    | 26    | 15    | 19    | 18    | 13        | 15    |                                | 4                 |
| 5                 | 35    | 25    | 47    | 36    | 29    | 39    | 37    | 40    | 40    | 33    | 29    | 35    | 36    | 30    | 34    | 29    | 19    | 22    | 16    | 21    | 16        | 13    |                                | 5                 |
| 6                 | 27    | 35    | 27    | 45    | 36    | 28    | 39    | 40    | 40    | 39    | 31    | 29    | 39    | 37    | 31    | 35    | 35    | 16    | 20    | 16    | 20        | 17    |                                | 6                 |
| 1 - 6             | 196   | 204   | 207   | 219   | 220   | 224   | 221   | 227   | 214   | 197   | 190   | 189   | 187   | 180   | 170   | 164   | 160   | 121   | 100 🍢 | 100   | 102       | 102   |                                | 1 - 6             |
| K - 6             | 229   | 242   | 242   | 258   | 254   | 254   | 261   | 257   | 249   | 226   | 218   | 206   | 217   | 208   | 201   | 190   | 183   | 142   | 117   | 121   | 121       | 115   |                                | <b>K</b> - 6      |
| 7                 | 37    | 26    | 36    | 28    | 45    | 34    | 29    | 39    | 36    | 44    | 37    | 30    | 33    | 35    | 37    | 33    | 33    | 21    | 17    | 21    | 17        | 20    |                                | 7                 |
| 8                 | 39    | 37    | 27    | 35    | 30    | 45    | 35    | 29    | 36    | 30    | 41    | 38    | 31    | 32    | 38    | 38    | 37    | 26    | 22    | 15    | 21        | 16    |                                | 8                 |
| 9                 | 38    | 40    | 39    | 27    | 37    | 31    | 47    | 35    | 31    | 37    | 31    | 43    | 36    | 34    | 31    | 40    | 36    | 31    | 24    | 25    | 14        | 22    |                                | 9                 |
| 10                | 43    | 36    | 42    | 38    | 29    | 40    | 32    | 47    | 36    | 30    | 41    | 32    | 48    | 38    | 33    | 32    | 38    | 36    | 30    | 24    | 21        | 11    |                                | 10                |
| 11                | 33    | 42    | 34    | 38    | 39    | 32    | 41    | 31    | 49    | 38    | 29    | 40    | 35    | 46    | 35    | 30    | 32    | 36    | 32    | 32    | 20        | 22    |                                | 11                |
| 12                | 45    | 32    | 42    | 35    | 39    | 38    | 32    | 42    | 33    | 47    | 39    | 30    | 44    | 33    | 48    | 37    | 28    | 31    | 37    | 33    | 29        | 20    |                                | 12                |
| 7 - 12            | 235   | 213   | 220   | 201   | 219   | 220   | 216   | 223   | 221   | 226   | 218   | 213   | 227   | 218   | 222   | 210   | 204   | 181   | 162   | 150   | 122       | 111   |                                | 7 - 12            |
| Total, K-12       | 464   | 455   | 462   | 459   | 473   | 474   | 477   | 480   | 470   | 452   | 436   | 419   | 444   | 426   | 423   | 400   | 387   | 323   | 279   | 271   | 243       | 226   |                                | Total, K-12       |
|                   |       |       |       |       |       |       |       |       |       |       |       |       |       |       |       |       |       |       |       | F     | Projected | >     | 217                            | Total, K-12       |
| Avg./ Elem. Grade | 33    | 35    | 35    | 37    | 36    | 36    | 37    | 37    | 36    | 32    | 31    | 29    | 31    | 30    | 29    | 27    | 26    | 20    | 17    | 17    | 17        | 16    |                                | Avg./ Elem. Grade |
| Avg./ H.S. Grade  | 39    | 36    | 37    | 34    | 37    | 37    | 36    | 37    | 37    | 38    | 36    | 36    | 38    | 36    | 37    | 35    | 34    | 30    | 27    | 25    | 20        | 19    |                                | Avg./ H.S. Grade  |
|                   |       |       |       |       |       |       |       |       |       |       |       |       |       |       |       |       |       |       |       |       |           |       |                                |                   |
| SCHOOL YEAR       | 00-01 | 01-02 | 02-03 | 03-04 | 04-05 | 05-06 | 06-07 | 07-08 | 08-09 | 09-10 | 10-11 | 11-12 | 12-13 | 13-14 | 14-15 | 15-16 | 16-17 | 17-18 | 18-19 | 19-20 | 20-21     | 21-22 |                                | SCHOOL YEAR       |

|                 |       |       |       | * Data are Oct | ober 1st sti | ident ei | nrollmen  | ts |       |       |       |      |
|-----------------|-------|-------|-------|----------------|--------------|----------|-----------|----|-------|-------|-------|------|
| School Year     | 17-18 | 18-19 | 19-20 | 20-21          | 21-22        |          | 22-23     |    | 23-24 | 24-25 | 25-26 | 26-2 |
|                 |       | <     | Actua | al Fall Census |              |          |           |    |       |       |       |      |
| Age less than 1 | 25    | 14    | 26    | 16             | 16           |          |           |    |       |       |       |      |
| Age is 1        | 22    | 13    | 16    | 27             | 16           |          |           |    |       |       |       |      |
| Age is 2        | 23    | 23    | 22    | 15             | 27           |          | estimat   | е  |       |       |       |      |
| Age is 3        | 25    | 21    | 22    | 22             | 15           |          |           |    |       |       |       |      |
| Age is 4        | 32    | 20    | 23    | 21             | 22           |          |           |    |       |       |       |      |
| Age 0 to 4      | 127   | 91    | 109   | 101            | 96           |          |           |    |       |       |       |      |
| Kindergarten    | 21    | 17    | 21    | 19             | 13           |          |           |    |       |       |       |      |
| Grade 1         | 21    | 14    | 17    | 20             | 21           |          |           |    |       |       |       |      |
| Grade 2         | 22    | 12    | 15    | 17             | 18           |          |           |    |       |       |       |      |
| Grade 3         | 25    | 19    | 13    | 16             | 18           |          |           |    |       |       |       |      |
| Grade 4         | 15    | 19    | 18    | 13             | 15           |          |           |    |       |       |       |      |
| Grade 5         | 22    | 16    | 21    | 16             | 13           |          |           |    |       |       |       |      |
| Grade 6         | 16    | 20    | 16    | 20             | 17           |          |           |    |       |       |       |      |
| Grade 7         | 21    | 17    | 21    | 17             | 20           |          |           |    |       |       |       |      |
| Grade 8         | 26    | 22    | 15    | 21             | 16           |          |           |    |       |       |       |      |
| Grade 9         | 31    | 24    | 25    | 14             | 22           |          |           |    |       |       |       |      |
| Grade 10        | 36    | 30    | 24    | 21             | 11           |          |           |    |       |       |       |      |
| Grade 11        | 36    | 32    | 32    | 20             | 22           |          |           |    |       |       |       |      |
| Grade 12        | 31    | 37    | 33    | 29             | 20           |          |           |    |       |       |       |      |
| Grades K-12     | 323   | 279   | 271   | 243            | 226          |          |           |    |       |       |       |      |
| Grade K         | 21    | 17    | 21    | 19             | 13           | <<< A    | vg. 5 yr. | 18 |       |       |       |      |
| Grades 1-3      | 68    | 45    | 45    | 53             | 57           |          |           |    |       |       |       |      |
| Grades 4-6      | 53    | 55    | 55    | 49             | 45           |          |           |    |       |       |       |      |
| Grades 1-6      | 121   | 100   | 100   | 102            | 102          |          |           |    |       |       |       |      |
| Grade 7-12      | 181   | 162   | 150   | 122            | 111          |          |           |    |       |       |       |      |
| Grades K-6      | 142   | 117   | 121   | 121            | 115          |          |           |    |       |       |       |      |
| Grades 7-12     | 181   | 162   | 150   | 122            | 111          |          |           |    |       |       |       |      |
| Grades K-12     | 323   | 279   | 271   | 243            | 226          |          |           |    |       |       |       |      |