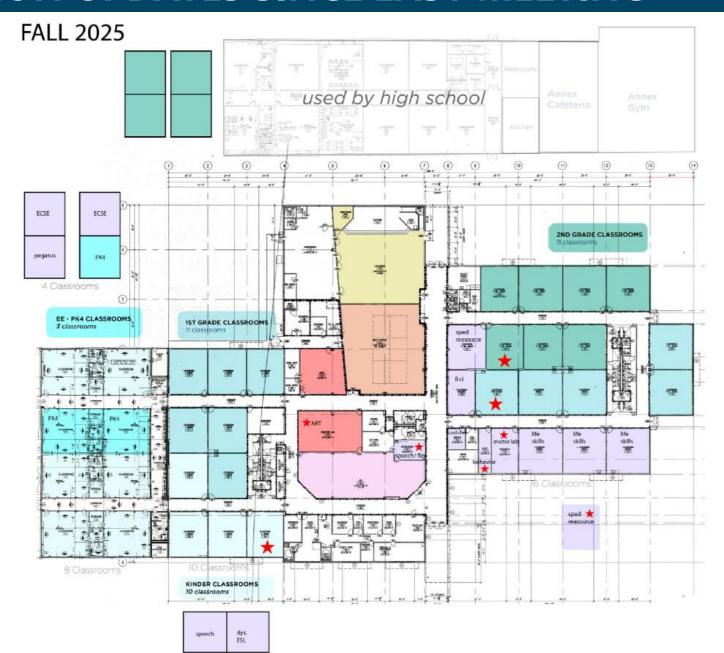

Classroom Wing Area A/A1

Classroom Wing 2<sup>nd</sup> Flr Area A/A1

Area B Admin

Area C Open Area

Cafeteria

Kitchen

Auditorium

CTE

CTE

**Band Hall** 

Weight Room

**Competition Gym** 

Site

AG Barn

Site

Site