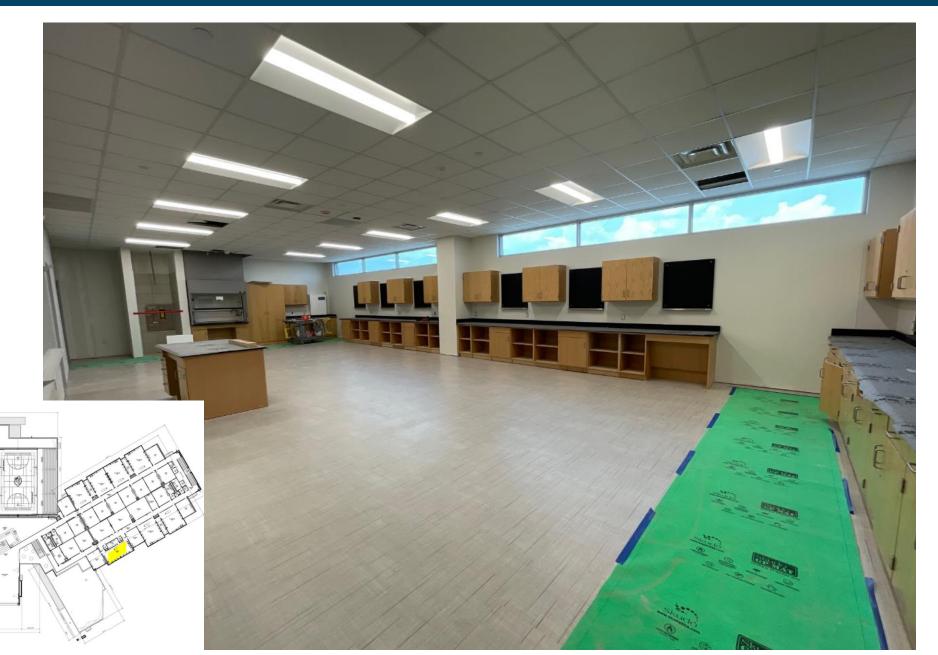

Classroom Wing Area A/A1

Classroom Wing 2<sup>nd</sup> Flr Area A/A1

Area B Admin

Area C Open Area

Cafeteria

Kitchen

Auditorium

CTE