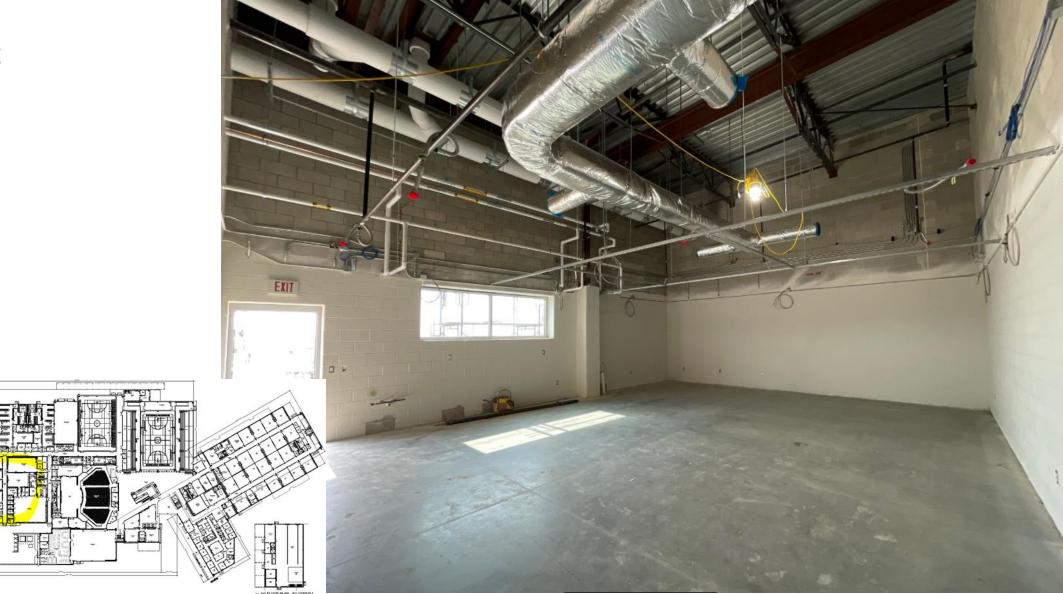

Classroom Wing Area A/A1

Classroom Wing 2<sup>nd</sup> Flr Area A/A1

Area B Admin

Area C Open Area

Cafeteria

Kitchen

Auditorium

CTE

CTE

**Band Hall** 

Weight Room

**Competition Gym** 

Site

AG Barn

Site

Site