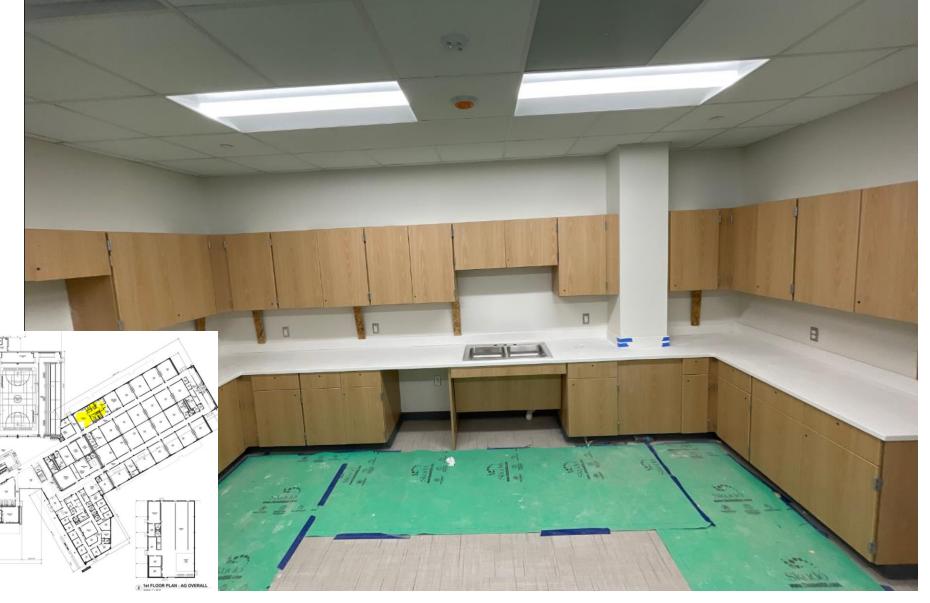

Classroom Wing Area A/A1

Classroom Wing 2<sup>nd</sup> Flr Area A/A1

Area B Admin

Area C Open Area

Cafeteria

Kitchen

Auditorium

CTE