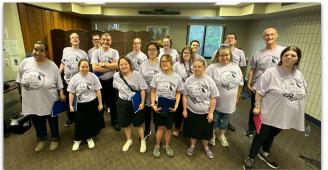

# project SOAR

Project SOAR provides recreational and leisure programs that are designed and adapted for Adults (18+) with a Special Need/Disability.

SOAR Songbirds Choir: Began in Jan 2024 to give everyone the opportunity to share their love of music!

Saint Paul Saints Game Field Trip

Annual Serene Lake Cruise on Lake Minnetonka.We packed the boat with 80 SOAR friends!

Great Day Out with Wilderness Inquiry at a local park.

SOAR has a wonderful partnership with Westwood Hills Nature Center. In the past year we have had 9 Nature Classes, 2 Workshops with the W.O.W Mobile Metal Lab Bus, and have done 2 community service projects for Westwood Hills.