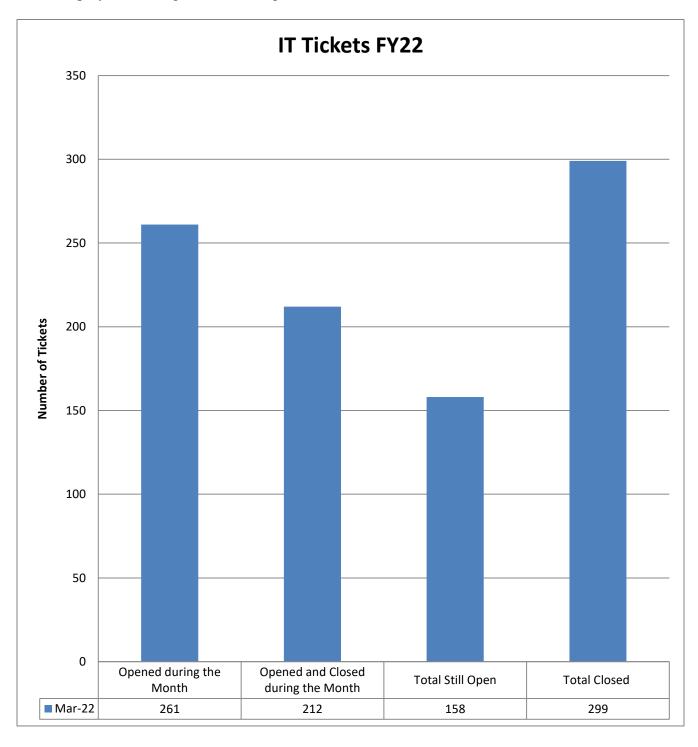

The below chart reflects tickets opened by faculty and staff for the month of March. The following list percentages for each category for the 158 tickets still open in March.

- 75% MIS Banner System
- 14% Equipment, classroom/office computers, printers, scanners, telephones

- 3% System Maintenance
- 8% Employment changes and Training