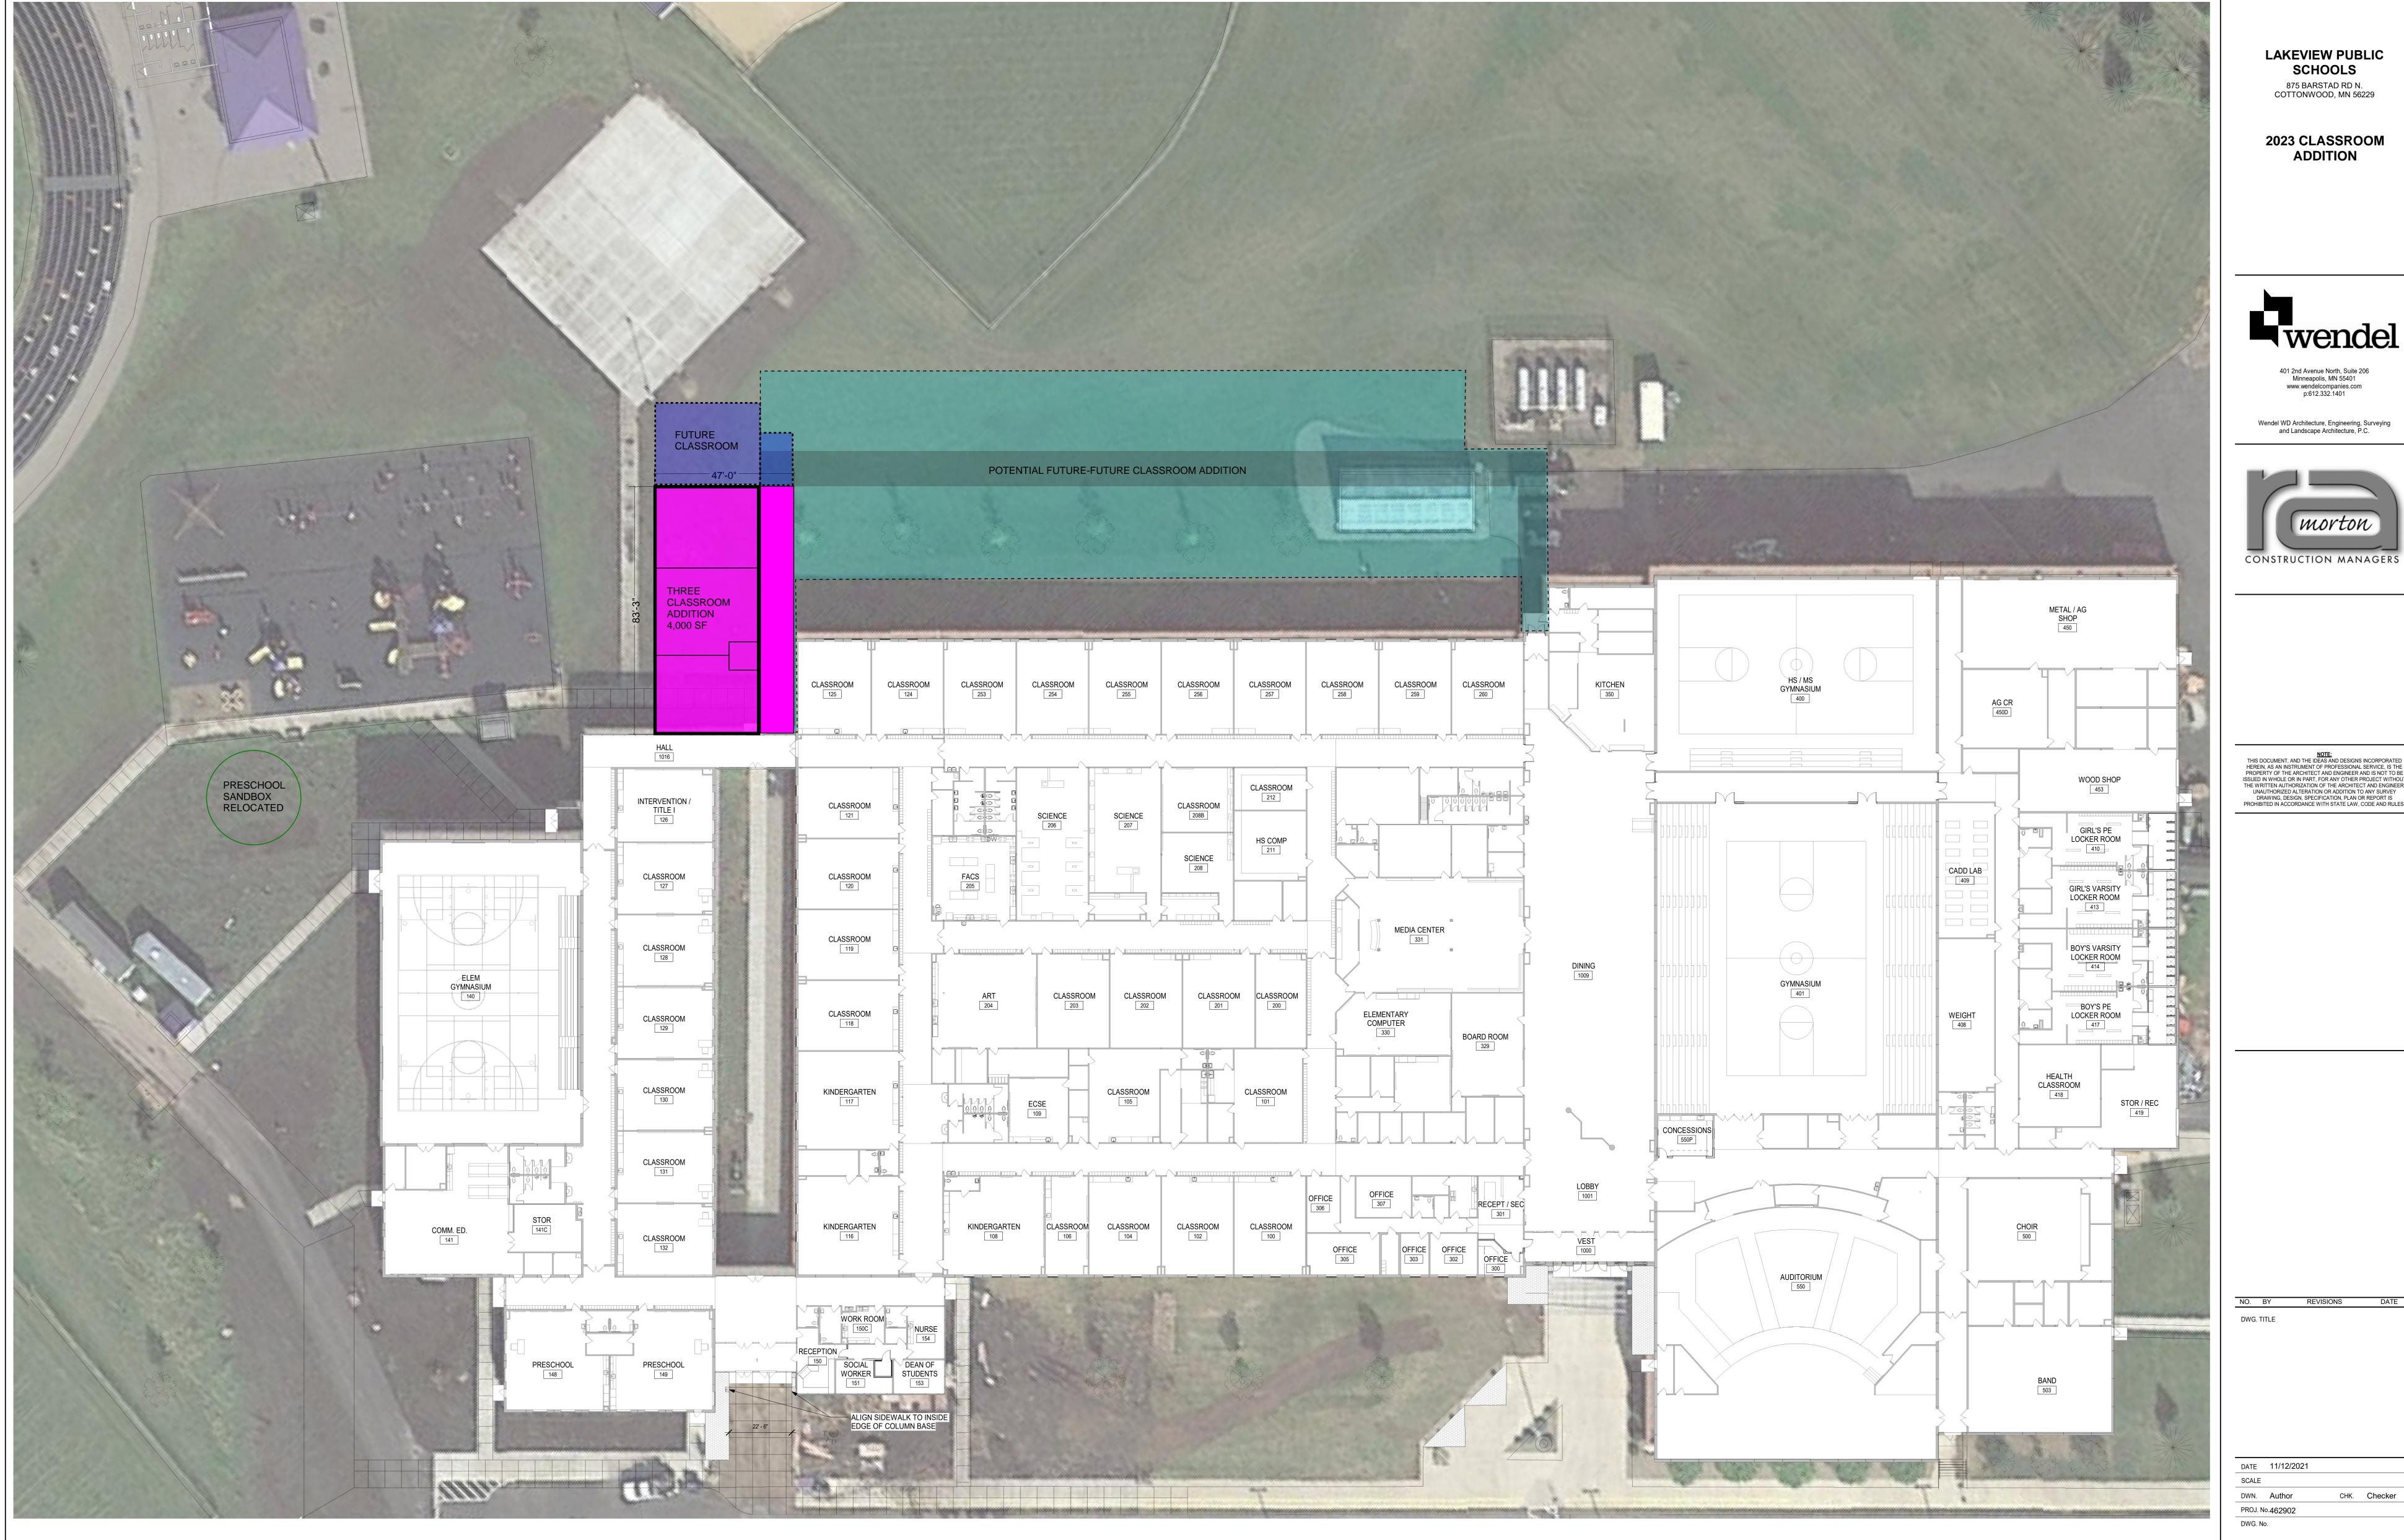

OPTION 5 - REVISION TO #2 ROTATED 90 DEGRESS BASE PROJECT: THREE CLASSROOM ADDITION FUTURE EXPANSION - CLASSROOMS FUTURE EXPANSION

COST ESTIMATE TBD

NOTE:

THIS DOCUMENT, AND THE IDEAS AND DESIGNS INCORPORATED HEREIN, AS AN INSTRUMENT OF PROFESSIONAL SERVICE, IS THE PROPERTY OF THE ARCHITECT AND ENGINEER AND IS NOT TO BE ISSUED IN WHOLE OR IN PART, FOR ANY OTHER PROJECT WITHOUT THE WRITTEN AUTHORIZATION OF THE ARCHITECT AND ENGINEER.