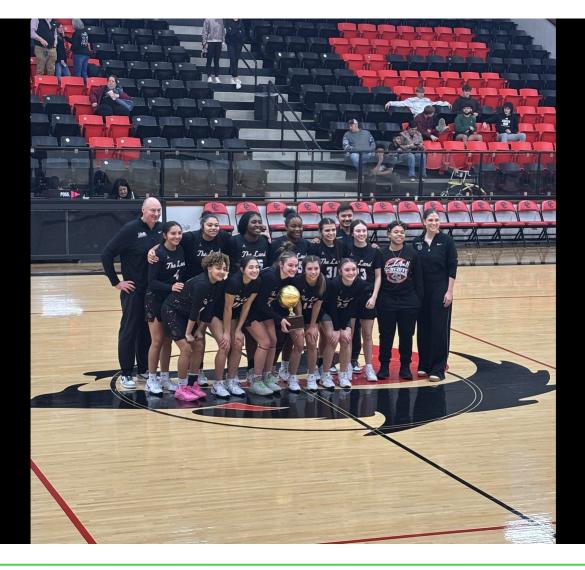

# March Board Report

Enrollment: 773 Attendance: 93.11%

#### Stress Reliever Plants! Its That Time Of Year!



#### Girls Basketball Bi-District Champs!



)

### All-Region Band Members

### ATSSB 3A/4A **All-Region Band Members**

**Flute** Lily Alvarado - 6 AnnaLee Napier - 8 Rosa Servin - 12

#### **Clarinet**

Valentin Esparza-Vargas - 5 Daira Bejarano - 7 Joleen Caballero - 10 Anaylis Aguilar - 21 Cadence Trevino - 1st Alt Sophia Koubec - 2nd Alt

#### **Bass Clarinet**

Abril Perez - 1st Alt

#### **Trumpet**

Jose Bejarano - 6 Brayden Perez - 11 Jayden Moreno - 3rd Alt

**Bass Trombone** Michael Arriaga - 1

#### **Euphonium**

Adden Luna - 1 Araseli Torres - 6 Diego Franco - 7 Max Chapa - 2nd Alt

#### Percussion

Reese Payton - 2 Teagan Brothers - 6 Alexius Quezada - 1st Alt

#### Hockley County Stock Show













### Culinary Arts Chocolate Projects









### National History Day Showcase









### Incoming Freshman CT