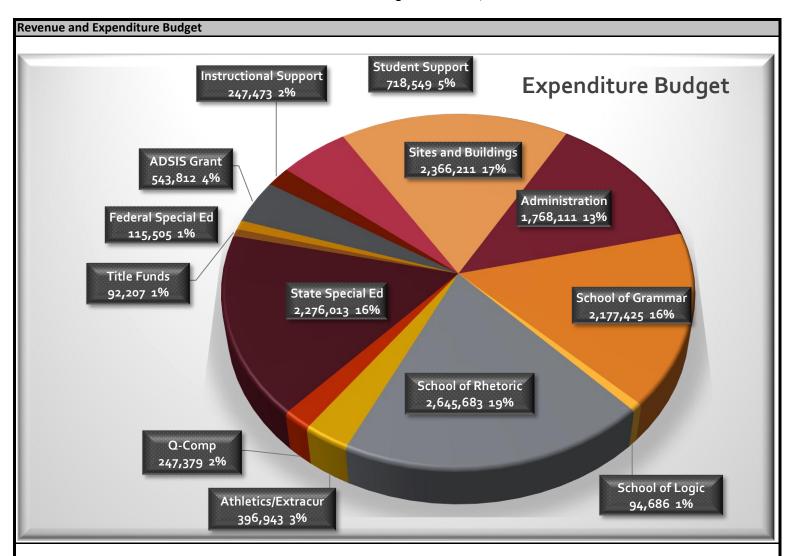

# Summary Income Statement Fiscal Year 2025

|                                                               | Month    | Year-To-Date   | FY25 Original   | % of       |
|---------------------------------------------------------------|----------|----------------|-----------------|------------|
| Description                                                   | Activity | Activity       | Budget          | Budget     |
| ·                                                             |          | ADM            | 1,012.00        |            |
|                                                               |          | PPU            | 1,100.80        |            |
|                                                               |          |                |                 |            |
|                                                               |          | 7              | argeted Percent | 42%        |
|                                                               |          |                |                 |            |
| Fees from Patrons General - US                                | 912      | 8,202          | 15,000          | 55%        |
| Upper School - Athletics - Fees from Patrons                  | 6,013    | 63,906         | 90,000          | 71%        |
| Upper School - Athletics - Admissions                         | 4,016    | 14,227         | 25,000          | 57%        |
| Upper School - Extracurricular Activities - Fees From Patrons | 4,143    | 32,601         | 57,500          | 57%        |
| Upper School - Extracurricular Activities - Admissions        |          | 54             | 12,000          | 0%         |
| Total Other Local Revenue                                     | 39,016   | 376,365        | 553,302         | 68%        |
| Fahiroshad Audih Asamual Barranua                             |          | 1 072 524      |                 |            |
| Estimated Audit Accrual - Revenue                             | -        | 1,072,524      | -               |            |
| TOTAL REVENUE                                                 | 906,686  | 5,906,220      | 13,934,124      | 42%        |
|                                                               |          |                |                 |            |
| EXPENDITURES                                                  |          |                |                 |            |
| Administration                                                |          |                |                 |            |
| Salaries and Wages                                            | 70,668   | 350,974        | 842,386         | 42%        |
| Benefits                                                      | 28,196   | 103,354        | 223,951         | 46%        |
| Purchased Services                                            | 142,097  | 344,497        | 405,900         | 85%        |
| Supplies                                                      | 14,037   | 77,639         | 169,750         | 46%        |
| Dues/Memberships/Interfund Transfers                          | 200      | 45,447         | 126,124         | 36%        |
| Total Administration                                          | 255,198  | 921,912        | 1,768,111       | 52%        |
| School of Grammar                                             |          |                |                 |            |
| Salaries and Wages                                            | 164,958  | 767,716        | 1,578,184       | 49%        |
| Benefits                                                      | 42,029   | 195,875        | 435,641         | 45%        |
| Purchased Services                                            | 21,696   | 28,310         | 65,000          | 44%        |
| Supplies                                                      | 283      | 68,669         | 98,100          | 70%        |
| Equipment                                                     | -        | -              | -               | N/A        |
| Other Expenditures                                            | -        | -              | 500             | 0%         |
| Total School of Grammar                                       | 228,965  | 1,060,569      | 2,177,425       | 49%        |
| School of Logic                                               |          |                |                 |            |
| Salaries and Wages                                            | 6,161    | 28,701         | 55,544          | 52%        |
| Benefits                                                      | 1,592    | 6,736          | 16,442          | 41%        |
| Purchased Services                                            | 532      | 3,142          | 11,000          | 41%<br>29% |
| Supplies                                                      | 322      | 3,142<br>8,507 | 11,700          | 73%        |
| Total School of Logic                                         | 8,607    | 47,086         | 94,686          | 50%        |
| rotal School of Logic                                         | 7 00,6   | 47,086         | 94,086          | 50%        |

# Summary Income Statement Fiscal Year 2025

|                                                | Month    | Year-To-Date | FY25 Original   | % of   |
|------------------------------------------------|----------|--------------|-----------------|--------|
| Description                                    | Activity | Activity     | Budget          | Budget |
|                                                |          | ADM          | 1,012.00        |        |
|                                                |          | PPU          | 1,100.80        |        |
|                                                |          | 7            | argeted Percent | 42%    |
| School of Rhetoric                             |          |              |                 |        |
| Salaries and Wages                             | 163,892  | 824,267      | 1,980,274       | 42%    |
| Benefits                                       | 39,677   | 196,602      | 510,809         | 38%    |
| Purchased Services                             | 15,819   | 27,333       | 72,000          | 38%    |
| Supplies                                       | 7,050    | 35,133       | 82,600          | 43%    |
| Total School of Rhetoric                       | 226,438  | 1,083,335    | 2,645,683       | 41%    |
| Athletics and Extracurricular Activities       |          |              |                 |        |
| Salaries and Wages                             | 33,446   | 104,397      | 213,441         | 49%    |
| Benefits                                       | 4,786    | 16,720       | 41,002          | 41%    |
| Purchased Services                             | 14,905   | 49,877       | 104,250         | 48%    |
| Supplies                                       | 6,576    | 11,920       | 33,000          | 36%    |
| Equipment                                      | -        | -            | -               | N/A    |
| Dues/Memberships                               | -        | 7,460        | 5,250           | 142%   |
| Total Athletics and Extracurricular Activities | 59,713   | 190,374      | 396,943         | 48%    |
| Q-Comp                                         |          |              |                 |        |
| Salaries and Wages                             | -        | 3,000        | 212,525         | 1%     |
| Benefits                                       | -        | 486          | 34,854          | 1%     |
| Purchased Services                             | -        | -            | -               | N/A    |
| Supplies                                       |          | -            | -               | N/A    |
| Total Q-Comp                                   | -        | 3,486        | 247,379         | 1%     |
| State Special Education                        |          |              |                 |        |
| Salaries and Wages                             | 148,099  | 614,738      | 1,645,659       | 37%    |
| Benefits                                       | 32,814   | 136,426      | 400,936         | 34%    |
| Purchased Services                             | 35,463   | 141,919      | 226,000         | 63%    |
| Supplies                                       |          | 2,443        | 3,417           | 71%    |
| Total State Special Education                  | 216,376  | 895,527      | 2,276,013       | 39%    |
| Title Funds                                    |          |              |                 |        |
| Title I                                        | 2,755    | 13,778       | 92,207          | 15%    |
| Total Title Funds                              | 2,755    | 13,778       | 92,207          | 15%    |
| Federal Special Education                      |          |              |                 |        |
| Purchased Services                             | -        | 310          | 93,605          | 0%     |
| Supplies                                       | -        | 27,244       | 21,900          | 124%   |
| Total Federal Special Education                |          | 27,554       | 115,505         | 24%    |

# Summary Income Statement Fiscal Year 2025

| Description                          | Month        | Year-To-Date    | FY25 Original      | % of   |
|--------------------------------------|--------------|-----------------|--------------------|--------|
| Description                          | Activity     | Activity<br>ADM | Budget<br>1,012.00 | Budget |
|                                      |              | PPU             | 1,100.80           |        |
|                                      |              | 11.0            | 1,100.00           |        |
|                                      |              | 7               | argeted Percent    | 42%    |
| ADSIS Grant                          |              |                 |                    |        |
| Salaries and Wages                   | 25,748       | 128,791         | 401,075            | 32%    |
| Benefits                             | 7,048        | 35,364          | 102,237            | 35%    |
| Supplies                             | 6,206        | 19,392          | 40,500             | 48%    |
| Total ADSIS Grant                    | 39,002       | 183,547         | 543,812            | 34%    |
| Instructional Support                |              |                 |                    |        |
| Salaries and Wages                   | 10,051       | 51,507          | 186,764            | 28%    |
| Benefits                             | 2,257        | 11,472          | 35,709             | 32%    |
| Purchased Services                   | 3,745        | 7,870           | 16,000             | 49%    |
| Supplies                             |              | 3,292           | 9,000              | 37%    |
| Total Instructional Support Services | 16,053       | 74,141          | 247,473            | 30%    |
| Student Support                      |              |                 |                    |        |
| Salaries and Wages                   | 9,019        | 34,972          | 118,226            | 30%    |
| Benefits                             | 2,576        | 9,555           | 26,829             | 36%    |
| Purchased Services                   | 58,805       | 261,349         | 568,619            | 46%    |
| Supplies                             | <del>-</del> | 12,326          | 4,875              | 253%   |
| Total Student Support                | 70,400       | 318,202         | 718,549            | 44%    |
| Operations and Maintenance           |              |                 |                    |        |
| Salaries and Wages                   | 5,704        | 31,635          | 67,891             | 47%    |
| Benefits                             | 1,320        | 7,123           | 17,088             | 42%    |
| Purchased Services                   | 44,099       | 310,171         | 549,064            | 56%    |
| Facility Lease Payment               | 120,356      | 601,181         | 1,607,168          | 37%    |
| Supplies                             | 7,447        | 47,738          | 65,000             | 73%    |
| Equipment                            |              | 1,462           | 60,000             | 2%     |
| Total Operations and Maintenance     | 178,926      | 999,309         | 2,366,211          | 42%    |
| Audit Accrual - Expenditures         | 60,583       | 302,917         | -                  |        |
| TOTAL EXPENDITURES                   | 1,363,016    | 6,121,736       | 13,689,997         | 45%    |
| NET INCOME - GENERAL EDUCATION FUND  | (456,330)    | (215,516)       | 244,127            |        |
| TEL INCOME GENERAL EDUCATION FORD    | (430,330)    | (213,310)       | 277,127            |        |