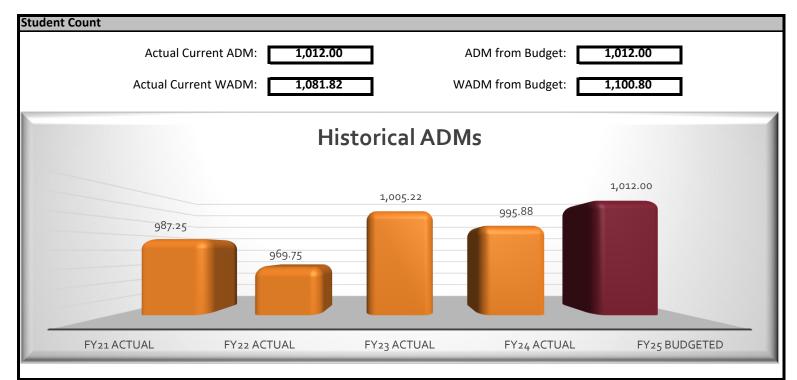

#### Overview

Currently, the Academy has approxmiately 1,040 students enrolled and average ADM of 1,012, which matches the approved budget. The reason that there is such a large gap between enrollment and the ADM is due to PSEO students. Those students that are pariticipating in the PSEO program only generate 12% of an ADM per class they are enrolled in. The State is currently paying the Academy off of 1,042 and the ADM projections have been updated to match the current average for the Academy. The State will update the aid payments in an upcoming run and will true up any overpayment that may have occurred through the update.