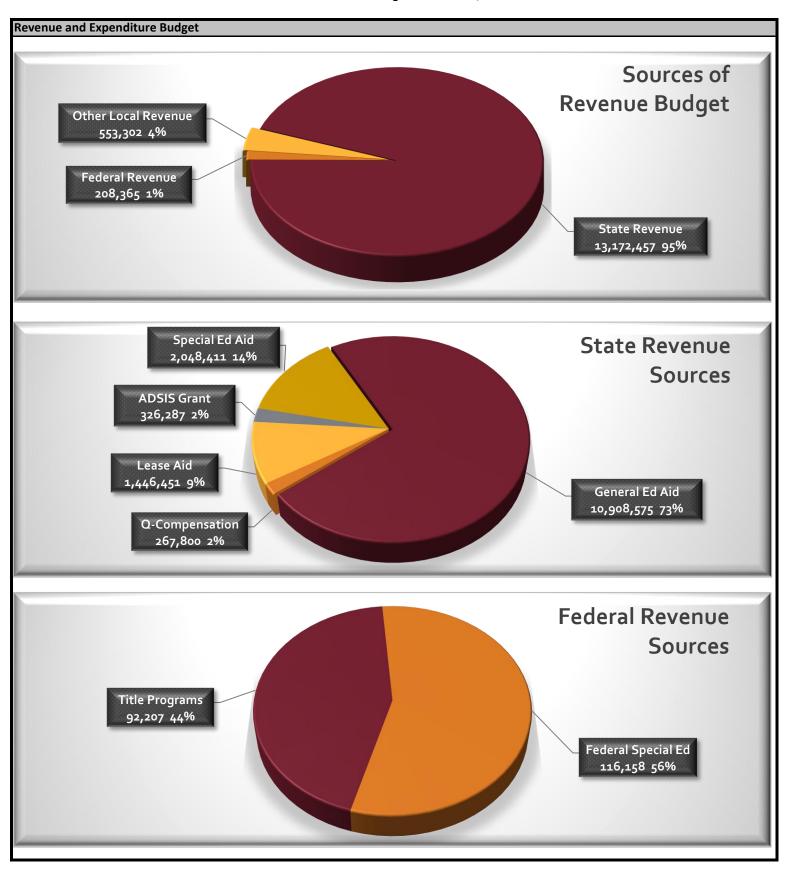

# Summary Income Statement Fiscal Year 2025

|                                                               | Month        | Year-To-Date    | FY25 Original      | % of          |
|---------------------------------------------------------------|--------------|-----------------|--------------------|---------------|
| Description                                                   | Activity     | Activity<br>ADM | Budget<br>1,012.00 | Budget        |
|                                                               |              | PPU             | 1,100.80           |               |
|                                                               |              | PPU             | 1,100.80           |               |
|                                                               |              | -               | Targeted Percent   | 42%           |
|                                                               |              |                 |                    |               |
| GENERAL EDUCATION FUND                                        |              |                 |                    |               |
| REVENUE                                                       |              |                 |                    |               |
| State Revenue                                                 |              | 22 550          | ΓΟ 412             | F <b>7</b> 0/ |
| School Land Trust                                             | -<br>571 100 | 33,550          | 58,413             | 57%           |
| General Education Aid                                         | 571,106      | 3,665,956       | 8,801,751          | 42%           |
| LT Fac. Maint                                                 | -            | -               | 145,306            | 0%            |
| Hourly Employees Unemployment                                 | 5,325        | 5,325           | 1,126              | 473%          |
| General Education Aid                                         | 19,761       | 19,761          | 76,195             | 26%           |
| English Learner Cross Subs                                    | -            | -               | 717                | 0%            |
| Q-Compensation                                                | 78,790       | 78,790          | 267,800            | 29%           |
| Charter School Lease Aid                                      | -            | -               | 1,446,451          | 0%            |
| Literacy Aid - Read Act                                       | -            | 12,198          | -                  | N/A           |
| Геаcher Comp for Literary Aid                                 | -            | 36,709.08       | -                  | N/A           |
| Student Support Aid                                           | 2,986.25     | 2,986.25        | -                  | N/A           |
| State Special Education                                       | 189,702      | 602,057         | 2,048,411          | 29%           |
| ADSIS Grant                                                   | -            | -               | 326,287            | 0%            |
| Total State Revenue                                           | 867,670      | 4,457,331       | 13,172,457         | 34%           |
| Federal Revenue                                               |              |                 |                    |               |
| P-EBT Local Costs                                             | -            | -               | 653                | 0%            |
| Federal - Title I                                             | -            | -               | 92,207             | 0%            |
| Federal - Special Education                                   | -            | -               | 115,505            | 0%            |
| Total Federal Revenue                                         | -            | -               | 208,365            | 0%            |
| Other Local Revenue                                           |              |                 |                    |               |
| Fees from Patrons General                                     | (78)         | 2,549           | 500                | 510%          |
| Student Activity                                              | -            | 2,901           | 5,000              | 58%           |
| nterest                                                       | 19,954       | 112,382         | 200,000            | 56%           |
| Gifts and Donations                                           | 1,270        | 9,229           | 200,000            | N/A           |
| Miscellaneous Revenue                                         | 108          | 111,941         | 10,000             | 1119%         |
|                                                               | 100          |                 | · ·                |               |
| Fundraising  Third Party Billing /MA                          |              | 489             | 4,918              | 10%           |
| Third Party Billing/MA                                        | 1,487        | 3,925           | 3,417              | 115%          |
| Fransportation Contract - Northern Lights                     | -            | -               | 74,467             | 0%            |
| Student Activity - Uniform Fees                               | -            | 3,897           | 3,500              | 111%          |
| District - Fees from Patrons - Extracurricular Activities     | -            | 205             | 5,500              | 4%            |
| Schoolwide - Extracurricular Activities                       | -            | 1,551           | -                  | N/A           |
| Fees from Patrons General - LS                                | -            | 1,070           | 5,000              | 21%           |
| Lower School - Athletics - Fees From Patrons                  | -            | 1,426           | 20,000             | 7%            |
| Lower School - Extracurricular Activities - Fees From Patrons | 1,193        | 5,813           | 21,500             | 27%           |