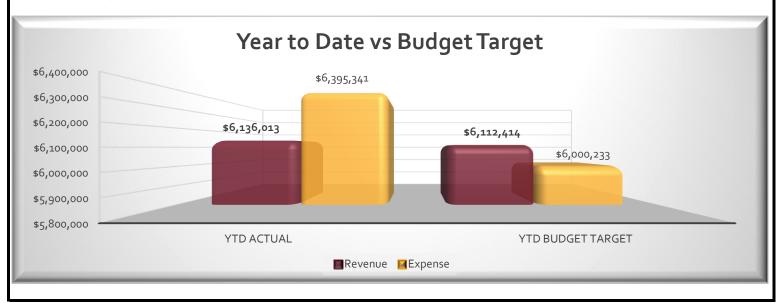

#### YTD to Budget Comparison

|                        | YTD Actual  |     | YTD Budget  |     |
|------------------------|-------------|-----|-------------|-----|
| Revenue                | \$6,136,013 | 42% | \$6,112,414 | 42% |
| Expense                | \$6,395,341 | 44% | \$6,000,233 | 42% |
| Change in Fund Balance | (\$259,328) |     | \$112,180   |     |