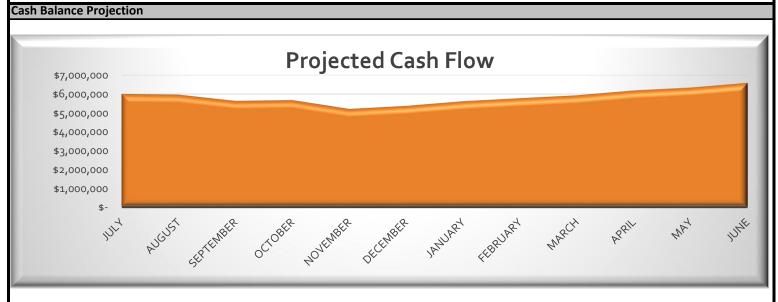

#### **Cash Flows**

Currently the State has a 10% holdback for the total State revenue owed to the Academy. These holdbacks of revenue will be paid out after year end in August, September, and October. The Academy has a strong cash balance which is reflective of a strong and healthy fund balance. Due to this, there is no anticipation of borrowing any funds during the school year or next.

## **Cash Flow Projection**