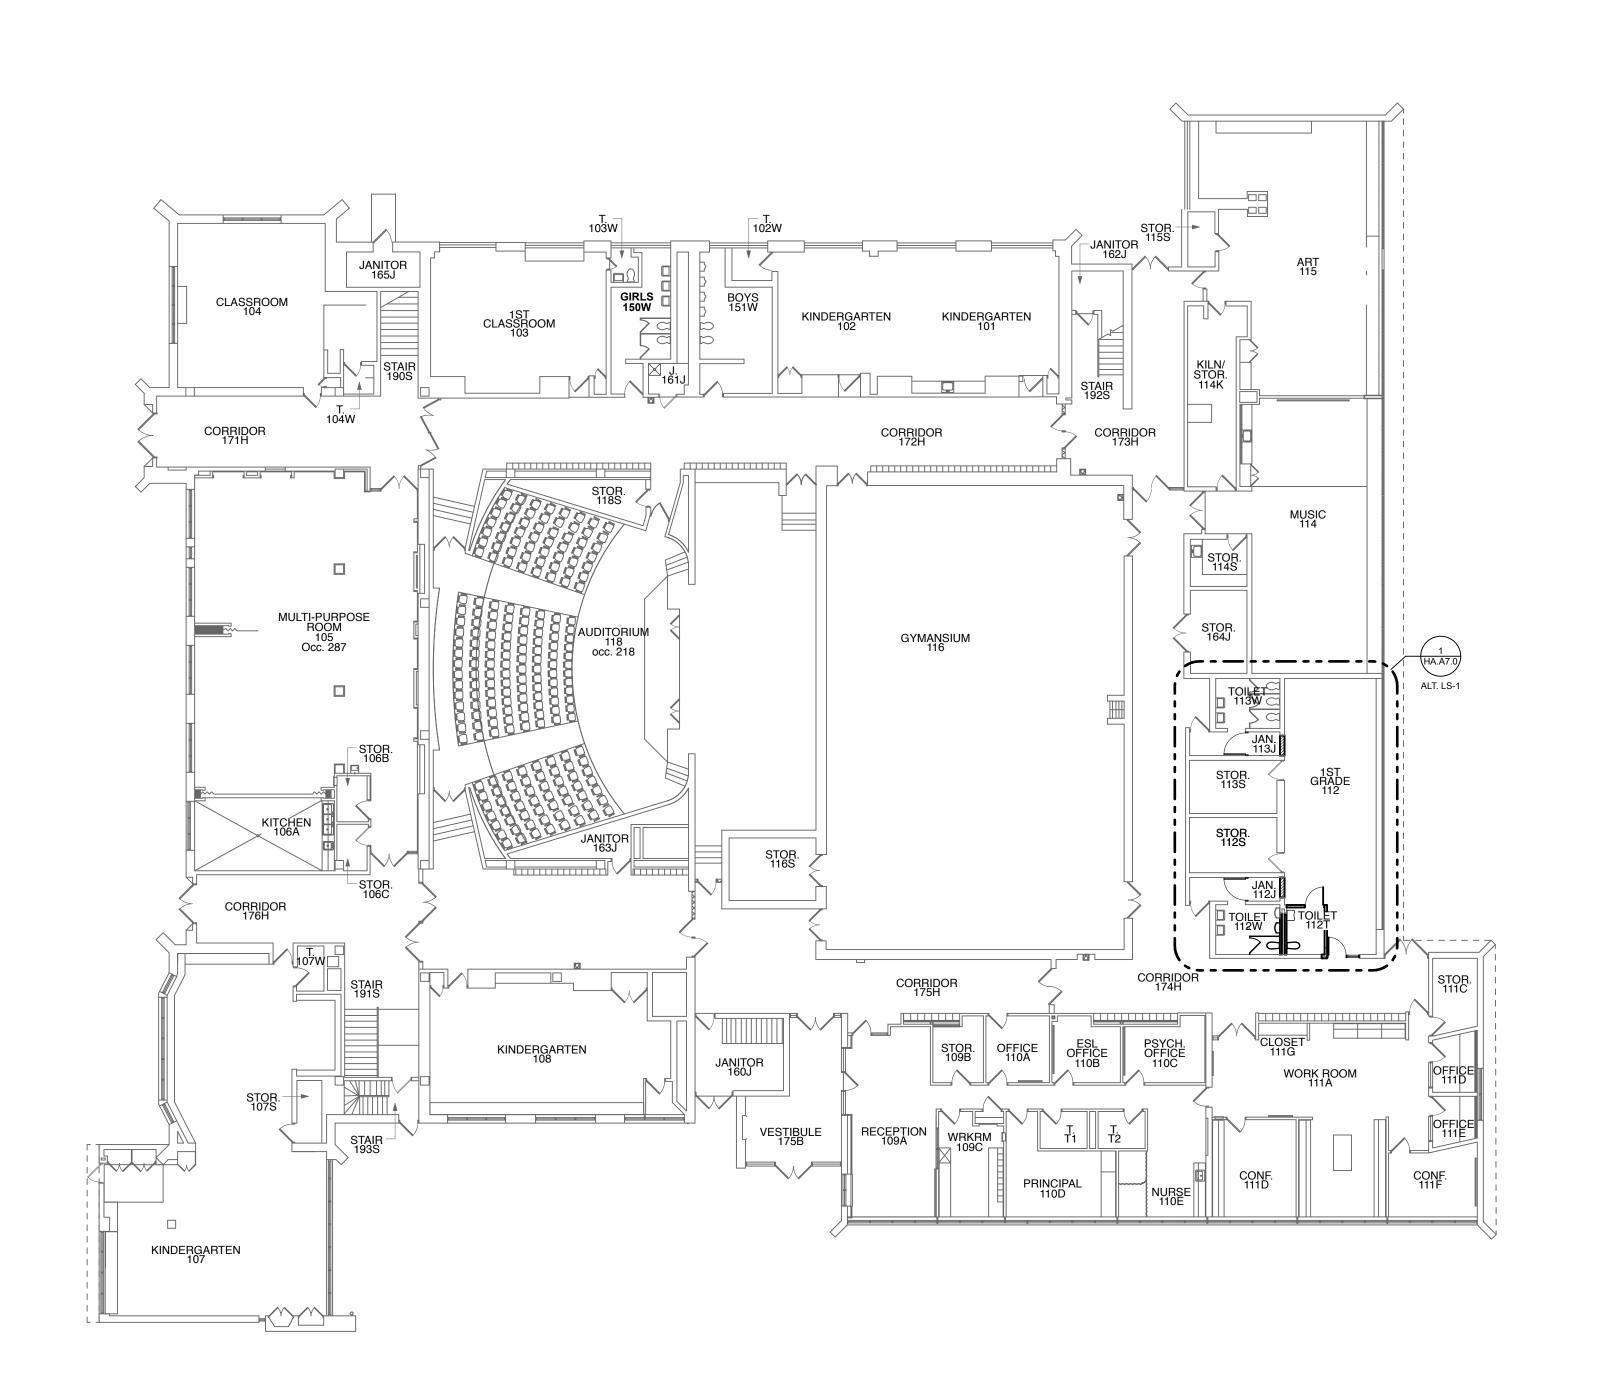

HATCH - FIRST FLOOR PLAN

SCALE: 1/16" = 1'-0"

Description: 32'

Z

STR

ARCHITECTS:

STR Partners LLC 350 West Ontario Street | Suite 200 Chicago IL 60654

T: 312.464.1444 www.strpartners.com

CLIENT PROJECT NUMBER

STR PROJECT NUMBER

DRAWING DATES

NUMBER DATE COM

•

1/15/18 ISSUED FOR BID

2 12/5/17 75% CD REVIEW
 1 11/1/17 60% CD REVIEW
 DRAWING TITLE

HATCH - FIRST & SECOND FLOOR PLANS

SHEET NUMBER

HA.A1.0

Actual size to read at scale