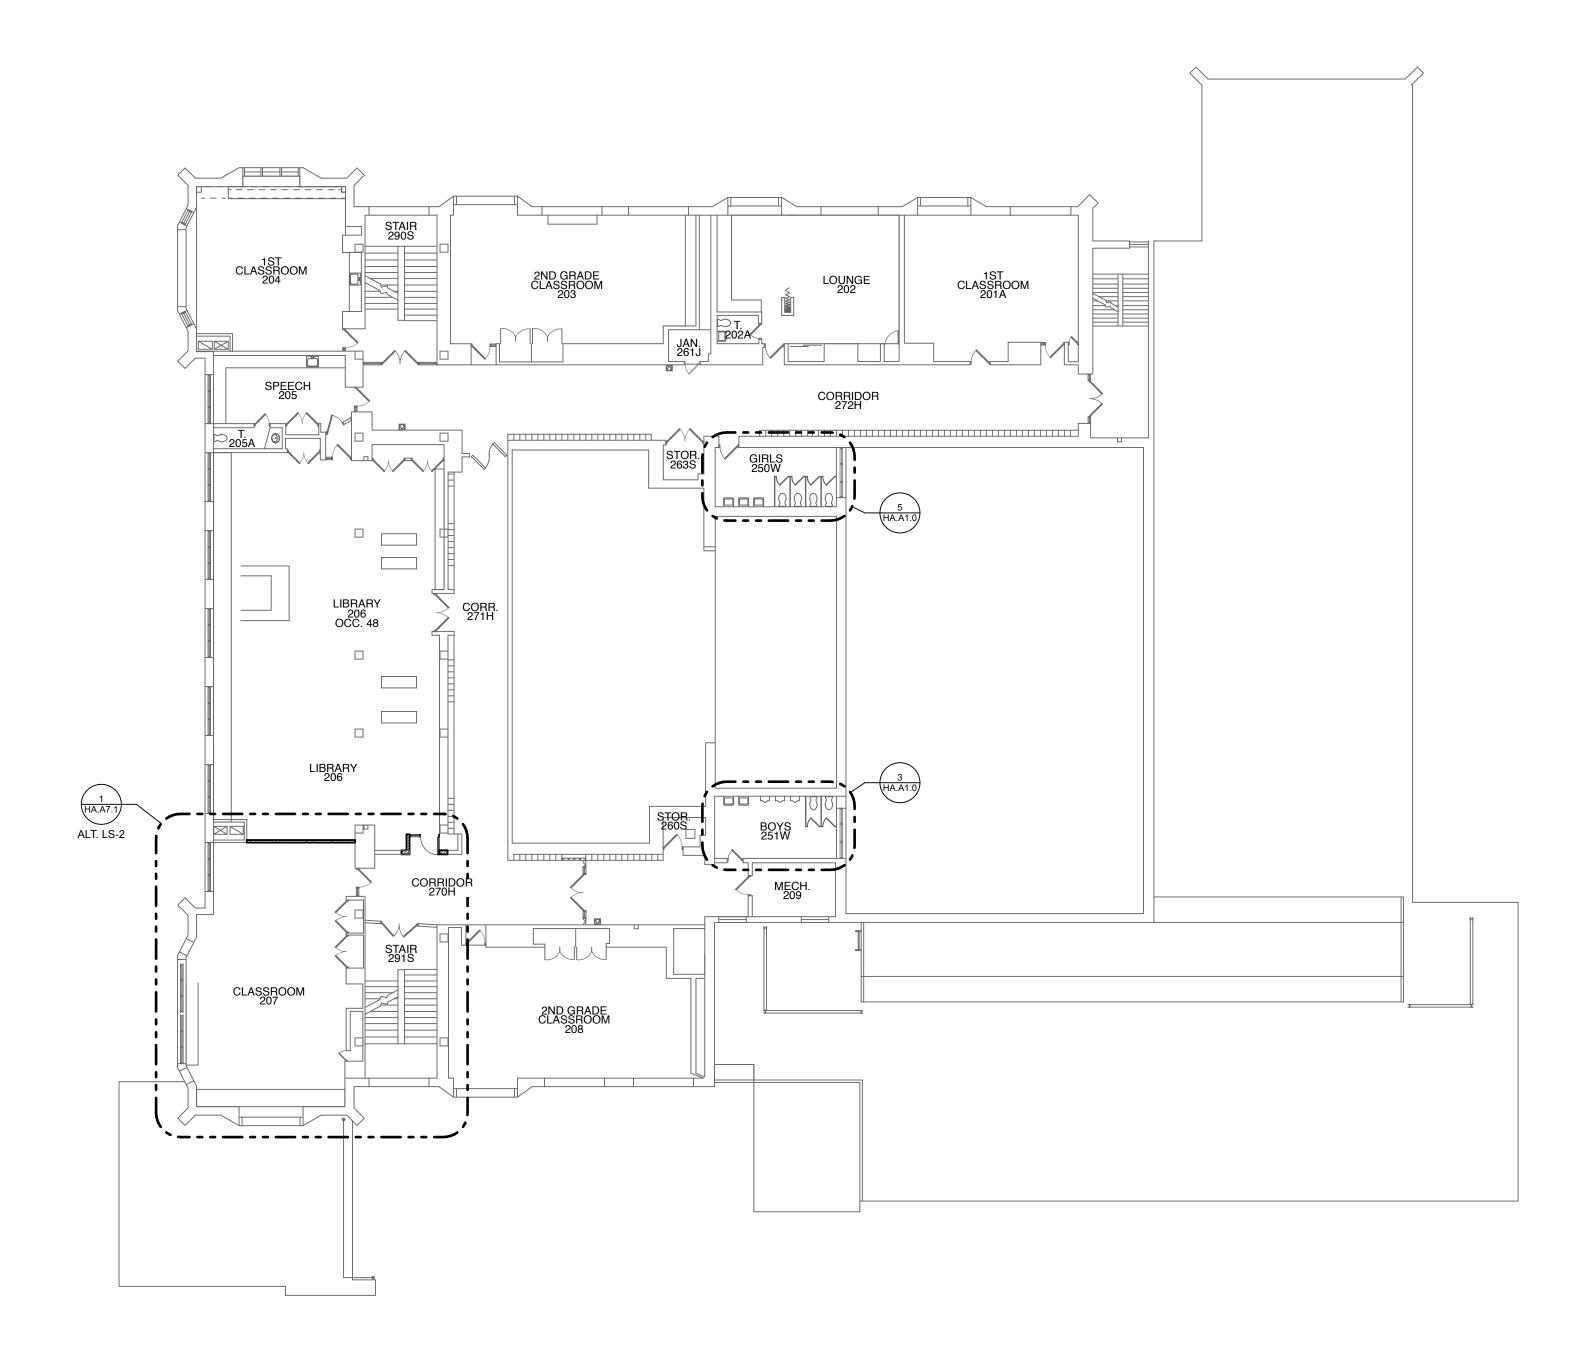

7 BOYS 251W PHOTO ELEVATIONS

HATCH - SECOND FLOOR PLAN

SCALE: 1/16" = 1'-0"

2

GIRLS 250W ENLARGED PLAN

SCALE: 1/8" = 1'-0"

HATCH - FIRST FLOOR

SCALE: 1/16" = 1'-0"

CLIENT PROJECT NUMBER

STR PROJECT NUMBER

DRAWING DATES

NUMBER DATE COM

•

1/15/18 ISSUED FOR BID

2 12/5/17 75% CD REVIEW
 1 11/1/17 60% CD REVIEW
 DRAWING TITLE

HATCH - FIRST & SECOND FLOOR PLANS

SHEET NUMBER

HA.A1.0

Actual size to read at scale