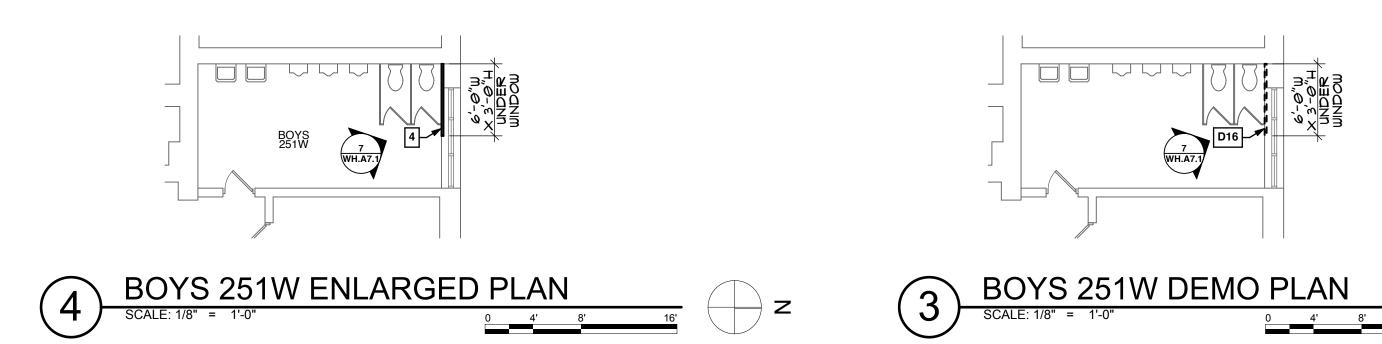

7 BOYS 251W PHOTO ELEVATIONS

HATCH - SECOND FLOOR PLAN

SCALE: 1/16" = 1'-0"

2

GIRLS 250W ENLARGED PLAN

SCALE: 1/8" = 1'-0"

HATCH - FIRST FLOOR

SCALE: 1/16" = 1'-0"