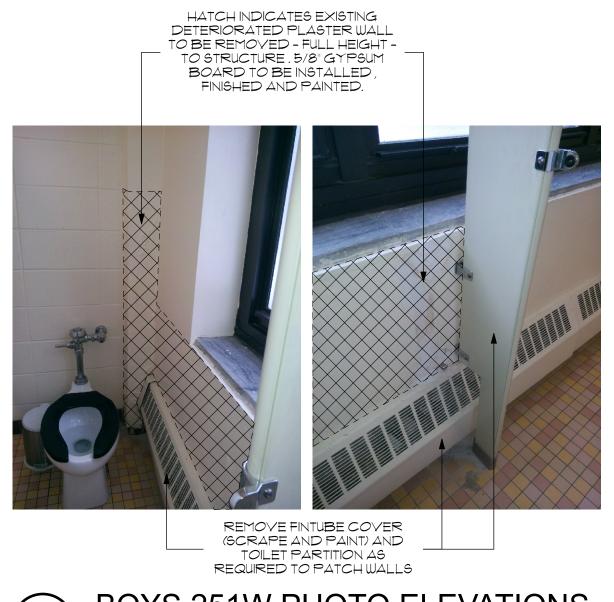

7 BOYS 251W PHOTO ELEVATIONS

HATCH - SECOND FLOOR PLAN

SCALE: 1/16" = 1'-0"

2

GIRLS 250W ENLARGED PLAN

SCALE: 1/8" = 1'-0"

HATCH - FIRST FLOOR

SCALE: 1/16" = 1'-0"