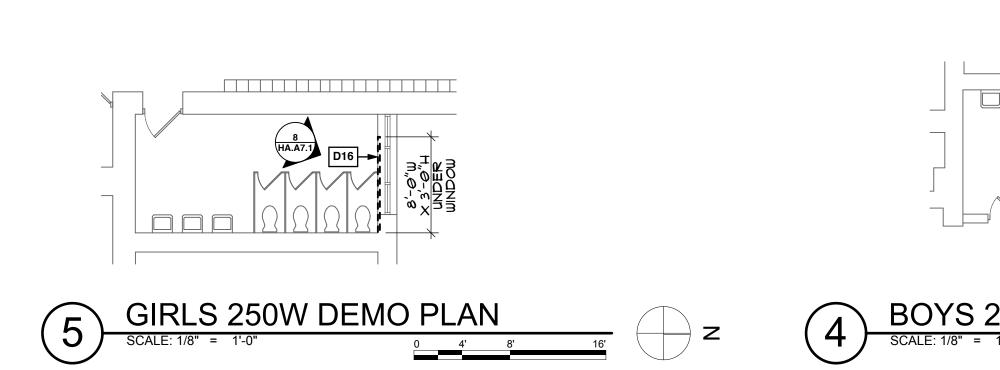

7 BOYS 251W PHOTO ELEVATIONS

HATCH - SECOND FLOOR PLAN

SCALE: 1/16" = 1'-0"

2

GIRLS 250W ENLARGED PLAN

SCALE: 1/8" = 1'-0"

HATCH - FIRST FLOOR

SCALE: 1/16" = 1'-0"