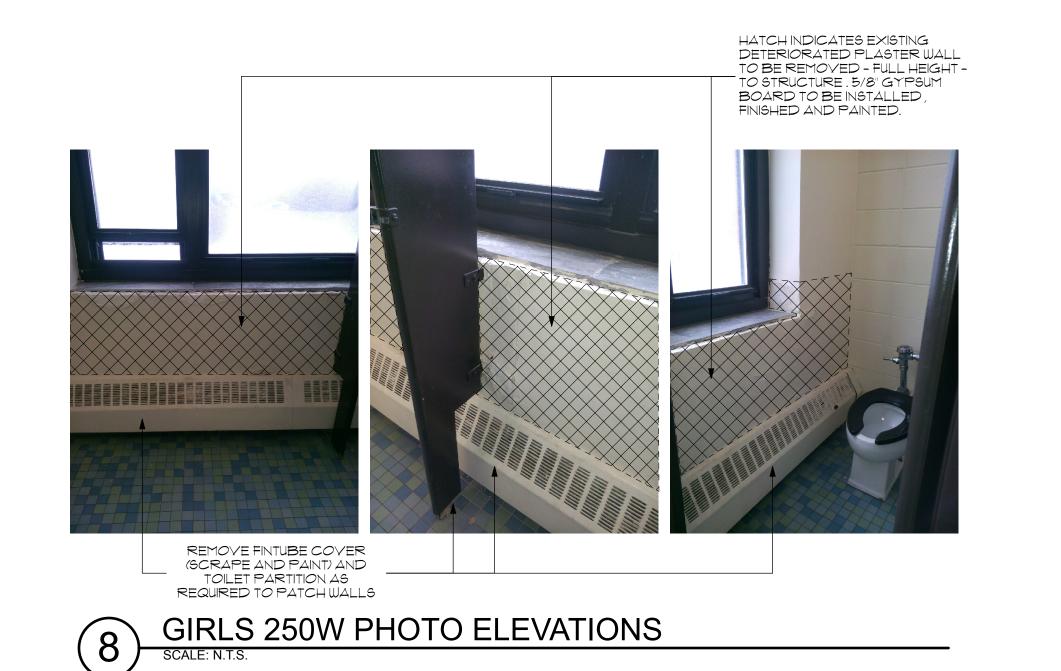

7 BOYS 251W PHOTO ELEVATIONS

HATCH - SECOND FLOOR PLAN

SCALE: 1/16" = 1'-0"

2

GIRLS 250W ENLARGED PLAN

SCALE: 1/8" = 1'-0"

HATCH - FIRST FLOOR

SCALE: 1/16" = 1'-0"