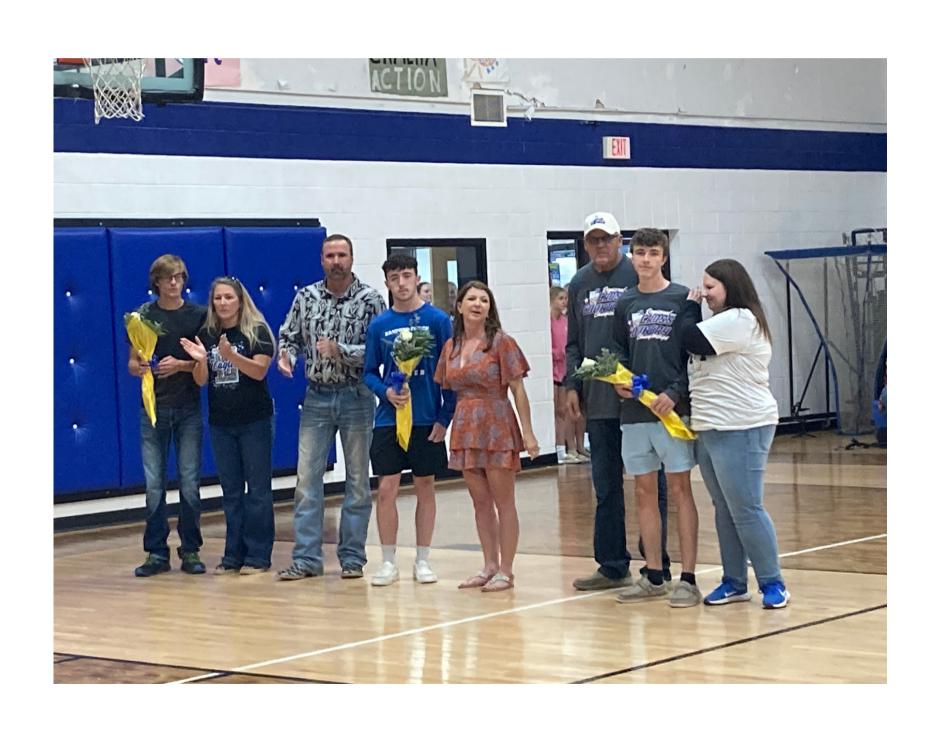

# Sanford-Fritch High School



#### **ENROLLMENT**

Freshmen - 73

Sophomores - 59

Juniors - 56

Seniors - 48

Total - 236

Attendance Rate - 94.93%

## Blackout Pep Rally



#### Cross Country Senior Boys





## Cross Country and Volleyball Seniors





## Volleyball District Champs



## Volleyball Bi District Champs



#### Band Advances to UIL Area Band Contest



## Art Class Pumpkin Decorating Contest















#### Panhandle-Plains Historical Museum































#### <u>Upcoming Events</u>

- 11/9 Basketball VB @ Pampa Basketball VG @ White Deer
- 11/10 Basketball JVG, VG vs Bovina
- 11/14 Basketball JVG, VG, JVB, VB vs Canadian
- 11/16 11/18 Basketball Girls Canadian Tourn
- 11/17 Basketball JVB, VB vs Friona
- 11/20 11/24 Thanksgiving Break

- 11/28 Basketball JVG, VG vs Dumas
- 11/30 12-2 Basketball Boys Vega Tourn.
- 12/1 Basketball JVB @ Lefors
- Basketball VG @ San Jacinto
- 12/4 Band HS All Region Auditions @ Panhandle
- 12/5 Basketball VG, JVB, VB vs Miami
- 12/7 12/9 Basketball JV @ Speerman Tourn