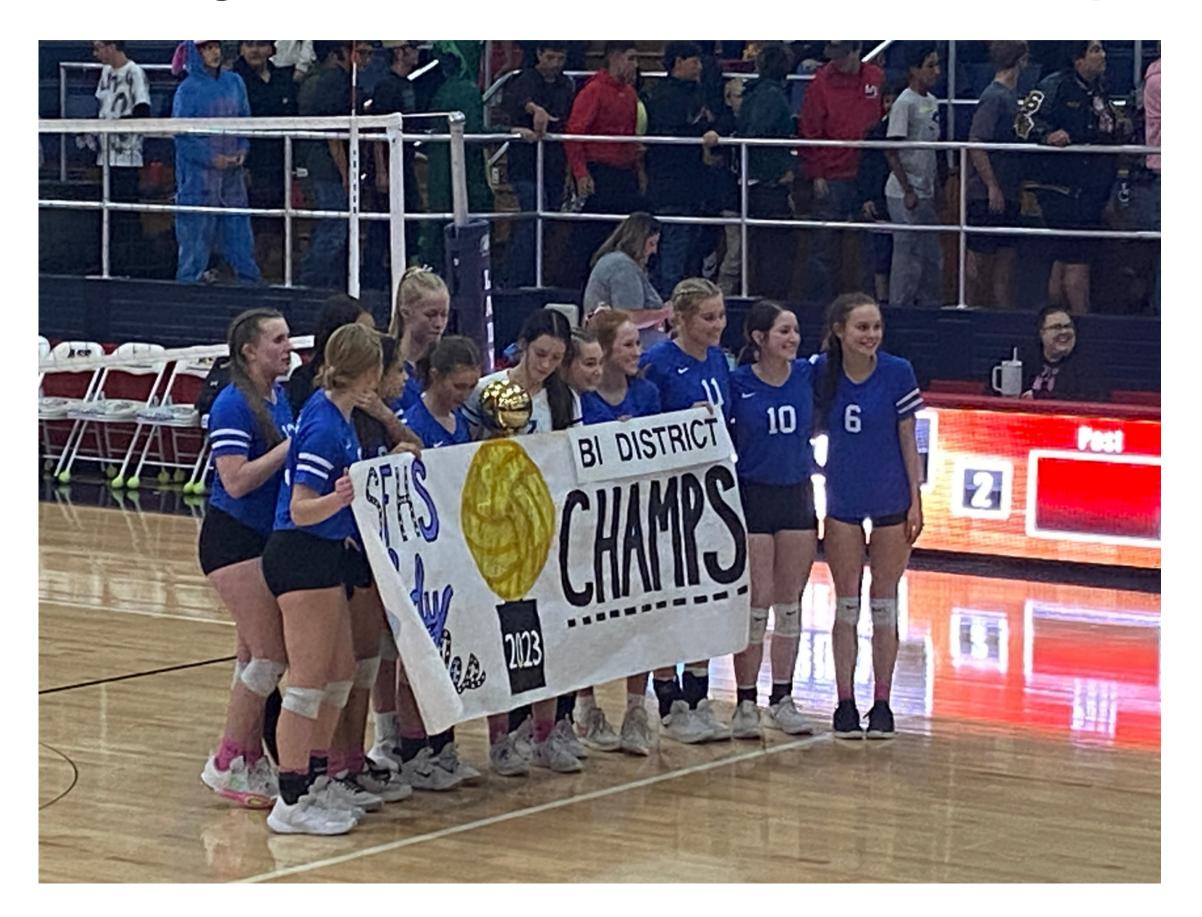

# Sanford-Fritch High School



#### **ENROLLMENT**

Freshmen - 73

Sophomores - 59

Juniors - 56

Seniors - 48

Total - 236

Attendance Rate - 94.93%

## Blackout Pep Rally



#### Cross Country Senior Boys





## Cross Country and Volleyball Seniors





## Volleyball District Champs



## Volleyball Bi District Champs



#### Band Advances to UIL Area Band Contest



## Art Class Pumpkin Decorating Contest















#### Panhandle-Plains Historical Museum































#### <u>Upcoming Events</u>

- 11/9 Basketball VB @ Pampa Basketball VG @ White Deer
- 11/10 Basketball JVG, VG vs Bovina
- 11/14 Basketball JVG, VG, JVB, VB vs Canadian
- 11/16 11/18 Basketball Girls Canadian Tourn
- 11/17 Basketball JVB, VB vs Friona
- 11/20 11/24 Thanksgiving Break

- 11/28 Basketball JVG, VG vs Dumas
- 11/30 12-2 Basketball Boys Vega Tourn.
- 12/1 Basketball JVB @ Lefors
- Basketball VG @ San Jacinto
- 12/4 Band HS All Region Auditions @ Panhandle
- 12/5 Basketball VG, JVB, VB vs Miami
- 12/7 12/9 Basketball JV @ Speerman Tourn.
  - Basketball V @ Tulia Tourn.