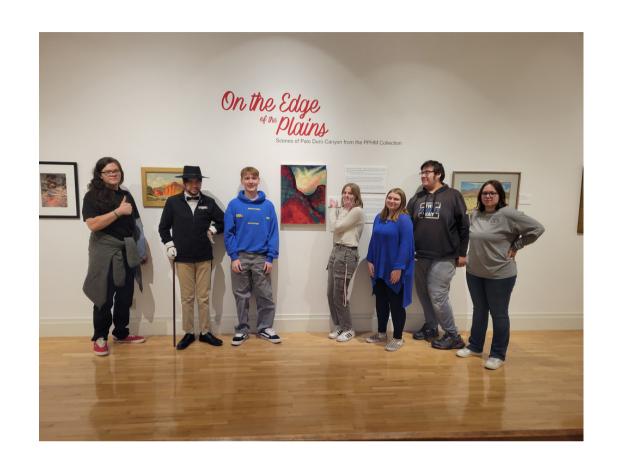

# Sanford-Fritch High School



#### **ENROLLMENT**

Freshmen - 73

Sophomores - 59

Juniors - 56

Seniors - 48

Total - 236

Attendance Rate - 94.93%

## Blackout Pep Rally



#### Cross Country Senior Boys





## Cross Country and Volleyball Seniors





## Volleyball District Champs



## Volleyball Bi District Champs



#### Band Advances to UIL Area Band Contest



## Art Class Pumpkin Decorating Contest















#### Panhandle-Plains Historical Museum































#### <u>Upcoming Events</u>

- 11/9 Basketball VB @ Pampa Basketball VG @ White Deer
- 11/10 Basketball JVG, VG vs Bovina
- 11/14 Basketball JVG, VG, JVB, VB vs Canadian
- 11/16 11/18 Basketball Girls Canadian Tourn
- 11/17 Basketball JVB, VB vs Friona
- 11/20 11/24 Thanksgiving Break

- 11/28 Basketball JVG, VG vs Dumas
- 11/30 12-2 Basketball Boys Vega Tourn.
- 12/1 Basketball JVB @ Lefors
- Basketball VG @ San Jacinto
- 12/4 Band HS All Region Auditions @ Panhandle
- 12/5 Basketball VG, JVB, VB vs Miami
- 12/7 12/9 Basketball JV @ Speerman Tourn.
  - Basketball V @ Tulia Tourn.