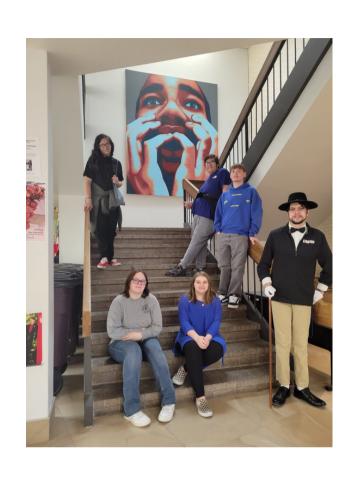

# Sanford-Fritch High School



#### **ENROLLMENT**

Freshmen - 73

Sophomores - 59

Juniors - 56

Seniors - 48

Total - 236

Attendance Rate - 94.93%

## Blackout Pep Rally



#### Cross Country Senior Boys





## Cross Country and Volleyball Seniors





## Volleyball District Champs



## Volleyball Bi District Champs



#### Band Advances to UIL Area Band Contest



## Art Class Pumpkin Decorating Contest















#### Panhandle-Plains Historical Museum































#### <u>Upcoming Events</u>

- 11/9 Basketball VB @ Pampa Basketball VG @ White Deer
- 11/10 Basketball JVG, VG vs Bovina
- 11/14 Basketball JVG, VG, JVB, VB vs Canadian
- 11/16 11/18 Basketball Girls Canadian Tourn
- 11/17 Basketball JVB, VB vs Friona
- 11/20 11/24 Thanksgiving Break

- 11/28 Basketball JVG, VG vs Dumas
- 11/30 12-2 Basketball Boys Vega Tourn.
- 12/1 Basketball JVB @ Lefors
- Basketball VG @ San Jacinto
- 12/4 Band HS All Region Auditions @ Panhandle
- 12/5 Basketball VG, JVB, VB vs Miami
- 12/7 12/9 Basketball JV @ Speerman Tourn.
  - Basketball V @ Tulia Tourn.