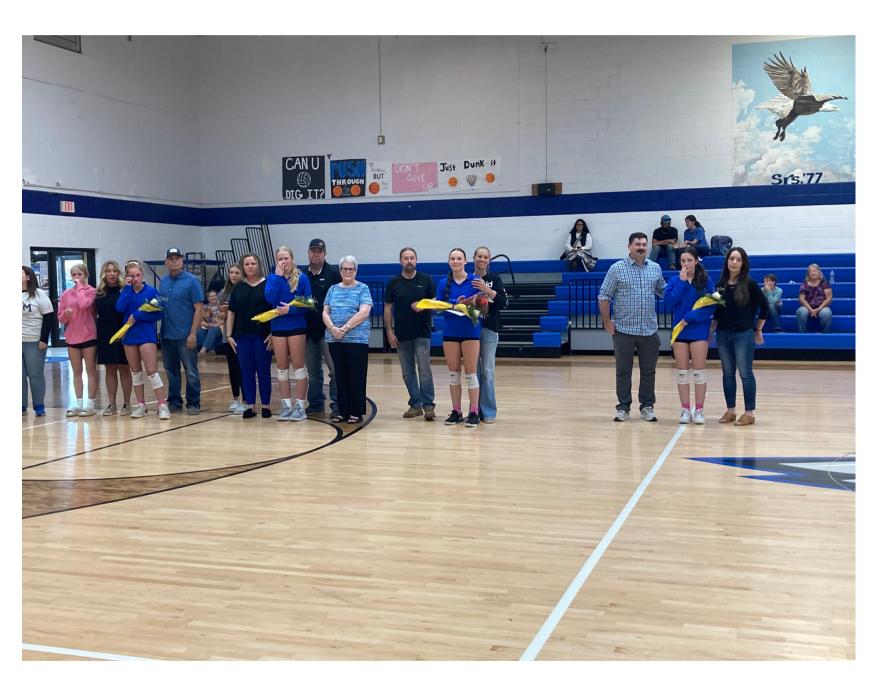

# Sanford-Fritch High School



#### **ENROLLMENT**

Freshmen - 73

Sophomores - 59

Juniors - 56

Seniors - 48

Total - 236

Attendance Rate - 94.93%

## Blackout Pep Rally



#### Cross Country Senior Boys





## Cross Country and Volleyball Seniors





## Volleyball District Champs



## Volleyball Bi District Champs



#### Band Advances to UIL Area Band Contest



## Art Class Pumpkin Decorating Contest















#### Panhandle-Plains Historical Museum































#### <u>Upcoming Events</u>

- 11/9 Basketball VB @ Pampa Basketball VG @ White Deer
- 11/10 Basketball JVG, VG vs Bovina
- 11/14 Basketball JVG, VG, JVB, VB vs Canadian
- 11/16 11/18 Basketball Girls Canadian Tourn
- 11/17 Basketball JVB, VB vs Friona
- 11/20 11/24 Thanksgiving Break

- 11/28 Basketball JVG, VG vs Dumas
- 11/30 12-2 Basketball Boys Vega Tourn.
- 12/1 Basketball JVB @ Lefors
- Basketball VG @ San Jacinto
- 12/4 Band HS All Region Auditions @ Panhandle
- 12/5 Basketball VG, JVB, VB vs Miami
- 12/7 12/9 Basketball JV @ Speerman Tourn.