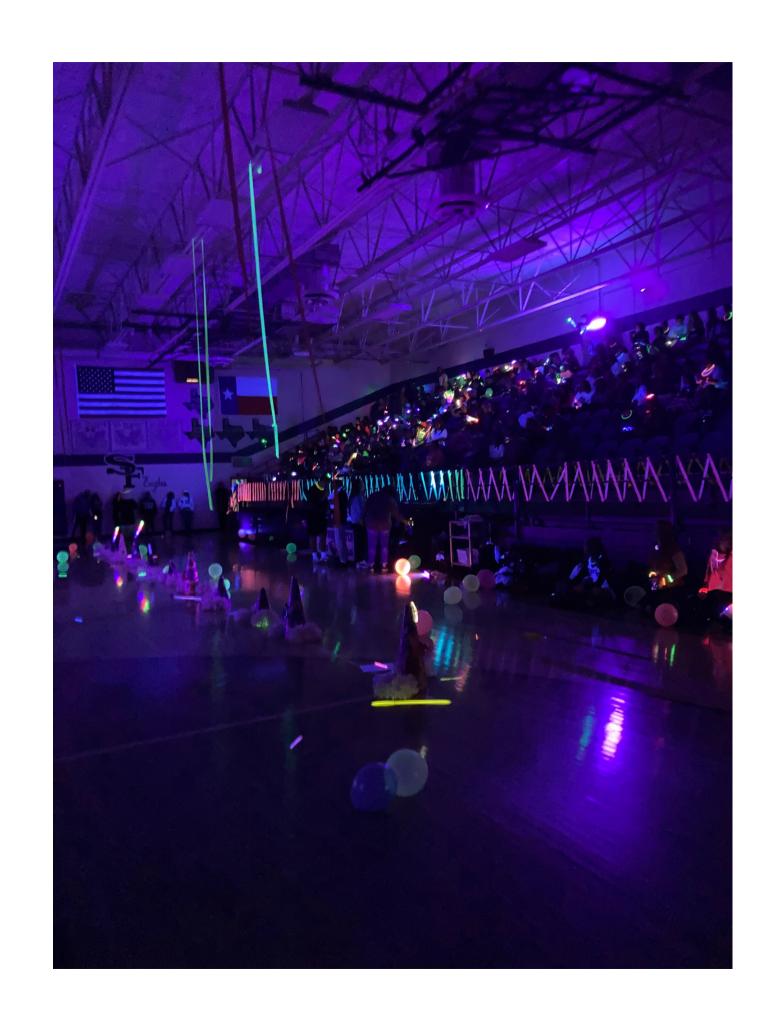

# Sanford-Fritch High School



#### **ENROLLMENT**

Freshmen - 73

Sophomores - 59

Juniors - 56

Seniors - 48

Total - 236

Attendance Rate - 94.93%

## Blackout Pep Rally



#### Cross Country Senior Boys





## Cross Country and Volleyball Seniors





## Volleyball District Champs



## Volleyball Bi District Champs



#### Band Advances to UIL Area Band Contest



## Art Class Pumpkin Decorating Contest















#### Panhandle-Plains Historical Museum































#### <u>Upcoming Events</u>

- 11/9 Basketball VB @ Pampa Basketball VG @ White Deer
- 11/10 Basketball JVG, VG vs Bovina
- 11/14 Basketball JVG, VG, JVB, VB vs Canadian
- 11/16 11/18 Basketball Girls Canadian Tourn
- 11/17 Basketball JVB, VB vs Friona
- 11/20 11/24 Thanksgiving Break

- 11/28 Basketball JVG, VG vs Dumas
- 11/30 12-2 Basketball Boys Vega Tourn.
- 12/1 Basketball JVB @ Lefors
- Basketball VG @ San Jacinto
- 12/4 Band HS All Region Auditions @ Panhandle
-