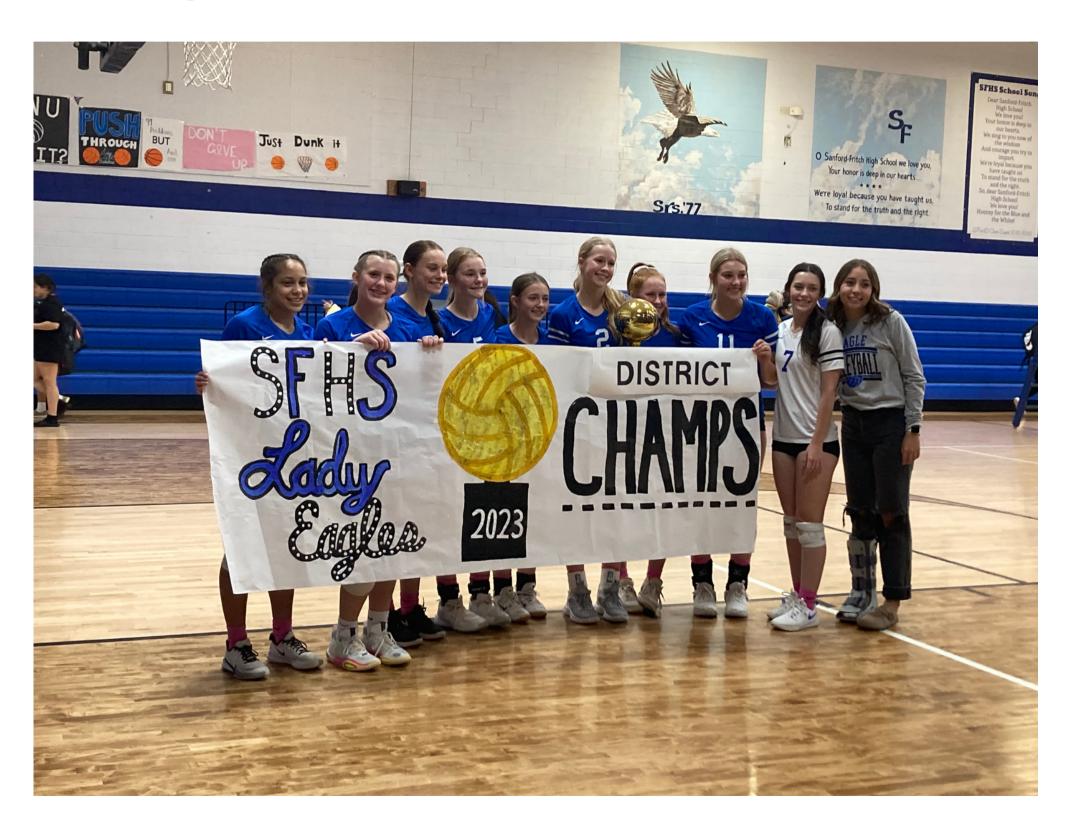

# Sanford-Fritch High School



#### **ENROLLMENT**

Freshmen - 73

Sophomores - 59

Juniors - 56

Seniors - 48

Total - 236

Attendance Rate - 94.93%

## Blackout Pep Rally



#### Cross Country Senior Boys





## Cross Country and Volleyball Seniors





## Volleyball District Champs



## Volleyball Bi District Champs



#### Band Advances to UIL Area Band Contest



## Art Class Pumpkin Decorating Contest















#### Panhandle-Plains Historical Museum































#### <u>Upcoming Events</u>

- 11/9 Basketball VB @ Pampa Basketball VG @ White Deer
- 11/10 Basketball JVG, VG vs Bovina
- 11/14 Basketball JVG, VG, JVB, VB vs Canadian
- 11/16 11/18 Basketball Girls Canadian Tourn
- 11/17 Basketball JVB, VB vs Friona
- 11/20 11/24 Thanksgiving Break

- 11/28 Basketball JVG, VG vs Dumas
- 11/30 12-2 Basketball Boys Vega Tourn.
- 12/1 Basketball JVB @ Lefors
- Basketball VG @ San Jacinto
- 12/4 Band HS All Region Auditions @ Panhandle
- 12/5 Basketball VG, JVB, VB vs Miami
- 12/7 12/9 Basketball JV @ Speerman Tourn.
  - Basketball V @ Tulia Tourn.