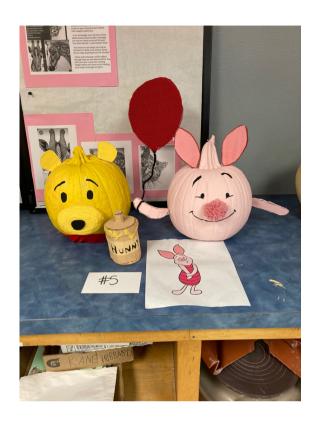

# Sanford-Fritch High School



#### **ENROLLMENT**

Freshmen - 73

Sophomores - 59

Juniors - 56

Seniors - 48

Total - 236

Attendance Rate - 94.93%

## Blackout Pep Rally



#### Cross Country Senior Boys





## Cross Country and Volleyball Seniors





## Volleyball District Champs



## Volleyball Bi District Champs



#### Band Advances to UIL Area Band Contest



## Art Class Pumpkin Decorating Contest















#### Panhandle-Plains Historical Museum































#### <u>Upcoming Events</u>

- 11/9 Basketball VB @ Pampa Basketball VG @ White Deer
- 11/10 Basketball JVG, VG vs Bovina
- 11/14 Basketball JVG, VG, JVB, VB vs Canadian
- 11/16 11/18 Basketball Girls Canadian Tourn
- 11/17 Basketball JVB, VB vs Friona
- 11/20 11/24 Thanksgiving Break

- 11/28 Basketball JVG, VG vs Dumas
- 11/30 12-2 Basketball Boys Vega Tourn.
- 12/1 Basketball JVB @ Lefors
- Basketball VG @ San Jacinto
- 12/4 Band HS All Region Auditions @ Panhandle
- 12/5 Basketball VG, JVB, VB vs Miami
- 12/7 12/9 Basketball JV @ Speerman Tourn.
  - Basketball V @ Tulia Tourn.