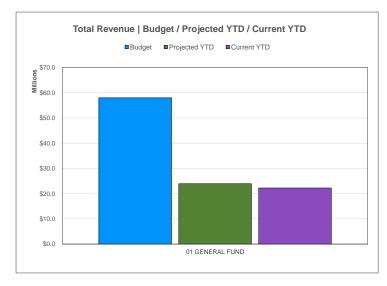

# General Fund

For the Period Ending January 31, 2022





## **General Fund | Revenue Dashboard Summary**

For the Period Ending January 31, 2022

## Projected Year-End Balances as % of Budgeted Revenue



#### **Actual YTD Revenues**



Projected YTD Revenues 41.29%

## **Actual YTD by Local Sources**



Projected YTD Local Sources 45.89%

## **Actual YTD by State Sources**



Projected YTD State Sources 43.41%









## **General Fund | Expenditure Dashboard Summary**

For the Period Ending January 31, 2022

## Projected Year-End Balances as % of Budgeted Expenditures



## **Actual YTD Expenditures**



Projected YTD Expenditures 45.83%

| Licensed Classroom Teacher        | \$7,858,508.24 |
|-----------------------------------|----------------|
| Health Insurance                  | \$2,357,802.43 |
| Non,Instructional Support         | \$1,827,327.50 |
| Transport Contr <=\$25,000        | \$1,729,680.53 |
| Administration/Supervision        | \$1,525,813.35 |
| Fica/Medicare                     | \$1,134,636.98 |
| Tra                               | \$912,914.70   |
| Certified Para/Pca                | \$867,465.71   |
| Other Licensed/Certified Salary   | \$750,054.16   |
| Tax Advantage Em