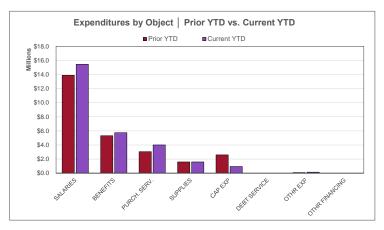

## Statement of Revenues, Expenditures, Other Financing Sources (Uses) And Changes In Fund Balance

For the Period Ending January 31, 2022

All Funds Summary Breakdown

(With Comparative Totals For the Period Ended July, 2021 - January, 2022)

|                        | All Funds FY2021  | All Funds FY2022  | % Incr/(Decr)   |
|------------------------|-------------------|-------------------|-----------------|
| REVENUES               | All Fullus F12021 | All Fullus F12022 | /6 IIICI/(Deci) |
|                        | \$7.173.285       | \$7.277.744       | 1.46%           |
| Local                  | * , -,            |                   |                 |
| State                  | \$18,229,290      | \$17,121,254      | (6.08%)         |
| Federal                | \$3,060,289       | \$3,381,092       | 10.48%          |
| Other                  | \$3,864,263       | \$80,877          | (97.91%)        |
| TOTAL REVENUE          | \$32,327,127      | \$27,860,966      | (13.82%)        |
|                        |                   |                   |                 |
| EXPENDITURES           |                   |                   |                 |
| Salaries               | \$14,734,998      | \$16,469,703      | 11.77%          |
| Benefits               | \$5,672,862       | \$6,135,537       | 8.16%           |
| Purchased Services     | \$4,139,909       | \$5,200,185       | 25.61%          |
| Supplies And Materials | \$1,700,955       | \$1,668,818       | (1.89%)         |
| Capital Expenditures   | \$2,599,595       | \$2,692,718       | 3.58%           |
| Debt Service           | \$2,252,250       | \$2,253,625       | 0.06%           |
| Other Expenditures     | \$1,639,976       | \$1,664,472       | 1.49%           |
| Other Financing Uses   | \$0               | \$0               |                 |
| TOTAL EXPENDITURES     | \$32,740,545      | \$36,085,057      | 10.22%          |
|                        |                   |                   |                 |
| SURPLUS / (DEFICIT)    | (413,418)         | (8,224,091)       | 1889.29%        |
| , ,                    |                   |                   |                 |
| FUND BALANCE           |                   |                   |                 |
| Beginning of Period    |                   |                   |                 |
| End of Period          |                   |                   |                 |