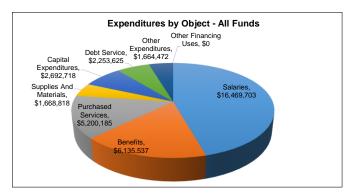

|                        | All Funds FY2021  | All Funds FY2022  | % Incr/(Decr)   |
|------------------------|-------------------|-------------------|-----------------|
| REVENUES               | All Fullus F12021 | All Fullus F12022 | /6 IIICI/(Deci) |
|                        | \$7.173.285       | \$7.277.744       | 1.46%           |
| Local                  | * , -,            |                   |                 |
| State                  | \$18,229,290      | \$17,121,254      | (6.08%)         |
| Federal                | \$3,060,289       | \$3,381,092       | 10.48%          |
| Other                  | \$3,864,263       | \$80,877          | (97.91%)        |
| TOTAL REVENUE          | \$32,327,127      | \$27,860,966      | (13.82%)        |
|                        |                   |                   |                 |
| EXPENDITURES           |                   |                   |                 |
| Salaries               | \$14,734,998      | \$16,469,703      | 11.77%          |
| Benefits               | \$5,672,862       | \$6,135,537       | 8.16%           |
| Purchased Services     | \$4,139,909       | \$5,200,185       | 25.61%          |
| Supplies And Materials | \$1,700,955       | \$1,668,818       | (1.89%)         |
| Capital Expenditures   | \$2,599,595       | \$2,692,718       | 3.58%           |
| Debt Service           | \$2,252,250       | \$2,253,625       | 0.06%           |
| Other Expenditures     | \$1,639,976       | \$1,664,472       | 1.49%           |
| Other Financing Uses   | \$0               | \$0               |                 |
| TOTAL EXPENDITURES     | \$32,740,545      | \$36,085,057      | 10.22%          |
|                        |                   |                   |                 |
| SURPLUS / (DEFICIT)    | (413,418)         | (8,224,091)       | 1889.29%        |
| , ,                    |                   |                   |                 |
| FUND BALANCE           |                   |                   |                 |
| Beginning of Period    |                   |                   |                 |
| End of Period          |                   |                   |                 |