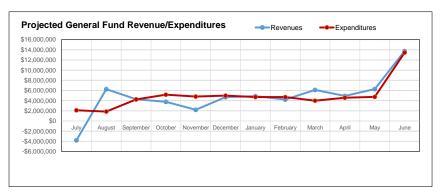

080)                      | (1,215,138)       | 0          | 7,210                    | 29,861                                               |
|              |                      |                           |                                  |                   |            |                          |                                                      |
| 7,465,715    | 626,637              | 1,153,422                 | 3,650,878                        | 542,092           | 0          | 26,100                   | 0                                                    |
| 1,850,599    | 1,265,028            | 877,204                   | 1,857,798                        | (673,046)         | 0          | 33,310                   | 29,861                                               |