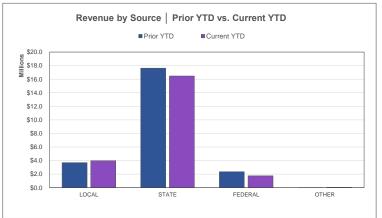

|                        | All Funds FY2021  | All Funds FY2022  | % Incr/(Decr)   |
|------------------------|-------------------|-------------------|-----------------|
| REVENUES               | All Fullus F12021 | All Fullus F12022 | /6 IIICI/(Deci) |
|                        | \$7.173.285       | \$7.277.744       | 1.46%           |
| Local                  | * , -,            |                   |                 |
| State                  | \$18,229,290      | \$17,121,254      | (6.08%)         |
| Federal                | \$3,060,289       | \$3,381,092       | 10.48%          |
| Other                  | \$3,864,263       | \$80,877          | (97.91%)        |
| TOTAL REVENUE          | \$32,327,127      | \$27,860,966      | (13.82%)        |
|                        |                   |                   |                 |
| EXPENDITURES           |                   |                   |                 |
| Salaries               | \$14,734,998      | \$16,469,703      | 11.77%          |
| Benefits               | \$5,672,862       | \$6,135,537       | 8.16%           |
| Purchased Services     | \$4,139,909       | \$5,200,185       | 25.61%          |
| Supplies And Materials | \$1,700,955       | \$1,668,818       | (1.89%)         |
| Capital Expenditures   | \$2,599,595       | \$2,692,718       | 3.58%           |
| Debt Service           | \$2,252,250       | \$2,253,625       | 0.06%           |
| Other Expenditures     | \$1,639,976       | \$1,664,472       | 1.49%           |
| Other Financing Uses   | \$0               | \$0               |                 |
| TOTAL EXPENDITURES     | \$32,740,545      | \$36,085,057      | 10.22%          |
|                        |                   |                   |                 |
| SURPLUS / (DEFICIT)    | (413,418)         | (8,224,091)       | 1889.29%        |
| , ,                    |                   |                   |                 |
| FUND BALANCE           |                   |                   |                 |
| Beginning of Period    |                   |                   |                 |
| End of Period          |                   |                   |                 |