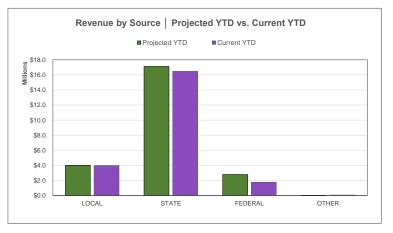

## **Actual YTD by Local Sources**

Projected YTD Local Sources 45.89%

## **Actual YTD by State Sources**

Projected YTD State Sources 43.41%