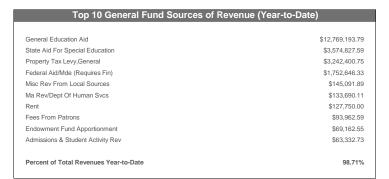

# General Fund

For the Period Ending January 31, 2022





## **General Fund | Revenue Dashboard Summary**

For the Period Ending January 31, 2022

## Projected Year-End Balances as % of Budgeted Revenue



#### **Actual YTD Revenues**



Projected YTD Revenues 41.29%

## **Actual YTD by Local Sources**



Projected YTD Local Sources 45.89%

## **Actual YTD by State Sources**



Projected YTD State Sources 43.41%









## **General Fund | Expenditure Dashboard Summary**

For the Period Ending January 31, 2022

## Projected Year-End Balances as % of Budgeted Expenditures



## **Actual YTD Expenditures**



Projected YTD Expenditures 45.83%

| Licensed Classroom Teacher        | \$7,858,508.24 |
|-----------------------------------|----------------|
| Health Insurance                  | \$2,357,802.43 |
| Non,Instructional Support         | \$1,827,327.50 |
| Transport Contr <=\$25,000        | \$1,729,680.53 |
| Administration/Supervision        | \$1,525,813.35 |
| Fica/Medicare                     | \$1,134,636.98 |
| Tra                               | \$912,914.70   |
| Certified Para/Pca                | \$867,465.71   |
| Other Licensed/Certified Salary   | \$750,054.16   |
| Tax Advantage