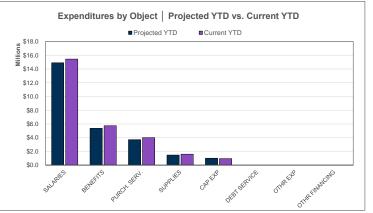

## Statement of Revenues, Expenditures, Other Financing Sources (Uses) And Changes In Fund Balance

For the Period Ending January 31, 2022

All Funds Summary Breakdown

(With Comparative Totals For the Period Ended July, 2021 - January, 2022)

|                        | All Funds FY2021  | All Funds FY2022  | % Incr/(Decr)   |
|------------------------|-------------------|-------------------|-----------------|
| REVENUES               | All Fullus F12021 | All Fullus F12022 | /6 IIICI/(Deci) |
|                        | \$7.173.285       | \$7.277.744       | 1.46%           |
| Local                  | * , -,            |                   |                 |
| State                  | \$18,229,290      | \$17,121,254      | (6.08%)         |
| Federal                | \$3,060,289       | \$3,381,092       | 10.48%          |
| Other                  | \$3,864,263       | \$80,877          | (97.91%)        |
| TOTAL REVENUE          | \$32,327,127      | \$27,860,966      | (13.82%)        |
|                        |                   |                   |                 |
| EXPENDITURES           |                   |                   |                 |
| Salaries               | \$14,734,998      | \$16,469,703      | 11.77%          |
| Benefits               | \$5,672,862       | \$6,135,537       | 8.16%           |
| Purchased Services     | \$4,139,909       | \$5,200,185       | 25.61%          |
| Supplies And Materials | \$1,700,955       | \$1,668,818       | (1.89%)         |
| Capital Expenditures   | \$2,599,595       | \$2,692,718       | 3.58%           |
| Debt Service           | \$2,252,250       | \$2,253,625       | 0.06%           |
| Other Expenditures     | \$1,639,976       | \$1,664,472       | 1.49%           |
| Other Financing Uses   | \$0               | \$0               |                 |
| TOTAL EXPENDITURES     | \$32,740,545      | \$36,085,057      | 10.22%          |
|                        |                   |                   |                 |
| SURPLUS / (DEFICIT)    | (413,418)         | (8,224,091)       | 1889.29%        |
| , ,                    |                   |                   |                 |
| FUND BALANCE           |                   |                   |                 |
| Beginning of Period    |                   |                   |                 |
| End of Period          |                   |                   |                 |