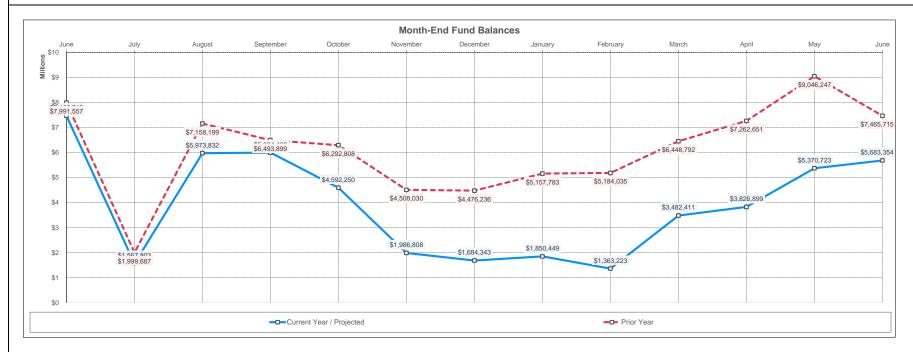

## Statement of Revenues, Expenditures, Other Financing Sources (Uses) And Changes In Fund Balance

For the Period Ending January 31, 2022

All Funds Summary Breakdown

(With Comparative Totals For the Period Ended July, 2021 - January, 2022)