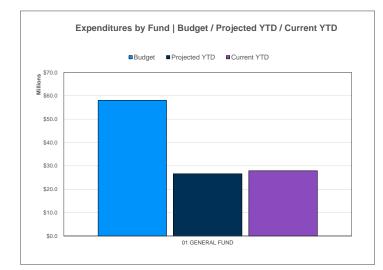

## **General Fund | Expenditure Dashboard Summary**

For the Period Ending January 31, 2022

## Projected Year-End Balances as % of Budgeted Expenditures