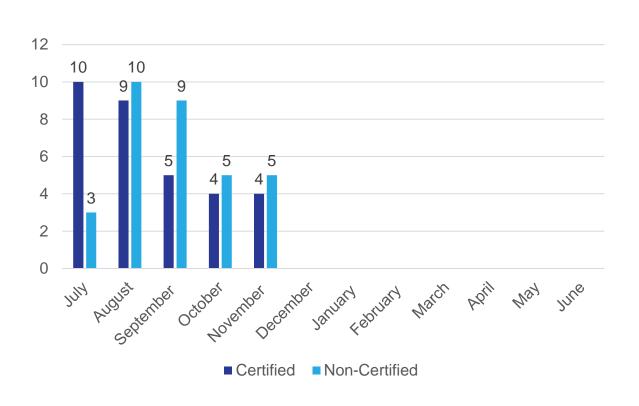

#### Separations -

- Retirements: 0
- Resignations: 9
- Certified staff: 4
- Orchestra Director (Beman)
- KPA- (Moody)
- School Psychologist (Snow)
- Physical Education/Health Teacher (Beman)

separations continued on next slide

• Staffing: Time Period – November 1 – November 30, 2024

- Resignations: continued
- Non Certified: 5
- Cafeteria Worker II (MHS)
- Academic Interventionist (Lawrence)
- Paraeducator (Beman)
- ICM Paraeducator (Moody)
- Paraeducator (Moody)

#### **Separations Year to Date**