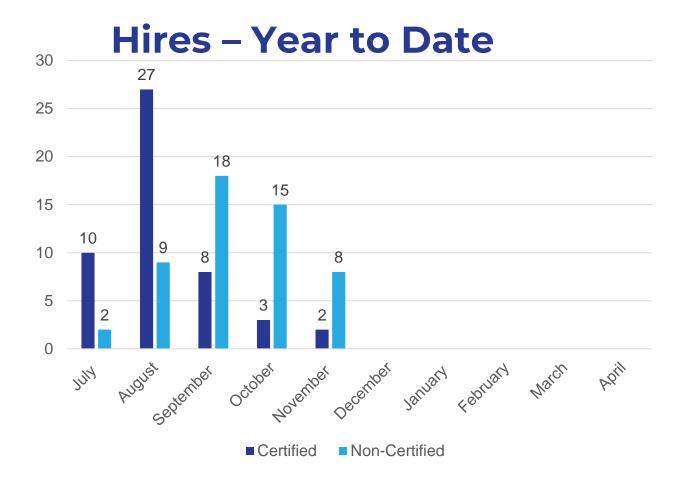

#### New Hires - 10

- Certified: 2
- Science Teacher (Beman)
- School Social Worker (Lawrence)

New Hires continued on next page

• Staffing: Time Period – November 1 – November 30, 2024

#### **New Hires – continued**

- Non-Certified: 8
- Academic Interventionist (Lawrence)
- Paraeducator (Wesley)
- Paraeducator (Beman)
- Paraeducator (Snow)
- Expulsion Tutor (District)
- Instructional Aide (Moody)
- Paraeducator (Farm Hill)
- ICM Paraeducator (Wesley)