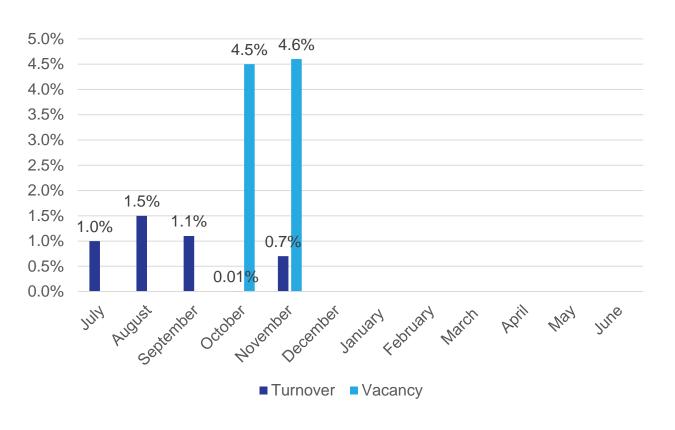

• Staffing: Time Period – November 1 – November 30, 2024

- Vacancies 61
- Certified: openings 13
- Aerospace Instructor (Lawrence)
- School Psychologist (Snow)
- School Psychologist (Macdonough)
- School Psychologist (Lawrence)
- World Language Teacher (2) (Beman)
- DEI Director (District)
- Orchestra Teacher (Beman)
- Special Ed Teacher (2) (MHS)

Vacancies continued on next slide

- Staffing: Time Period November 1 November 30, 2024
- Vacancies (continued)
- Physical Education/Health (Beman)
- Bilingual Teacher (District)
- Science Teacher Chemistry (MHS)
- Classified Vacancies 48
- Family Engagement Liaison; FEL (MHS)
- SEL Interventionist (MHS)

Vacancies continued on next slide

- Staffing: Time Period November 1 November 30, 2024
- Vacancies (continued)
- Paraeducator Vacancies 46
- MHS 13
- Beman 9
- Snow 5
- Wesley 3
- Bielefield 2
- Farm Hill 4
- Spencer 4
- Macdonough 1
- Moody 4
- Lawrence 1

#### **Turnover and Vacancy Rate % Year to Date**