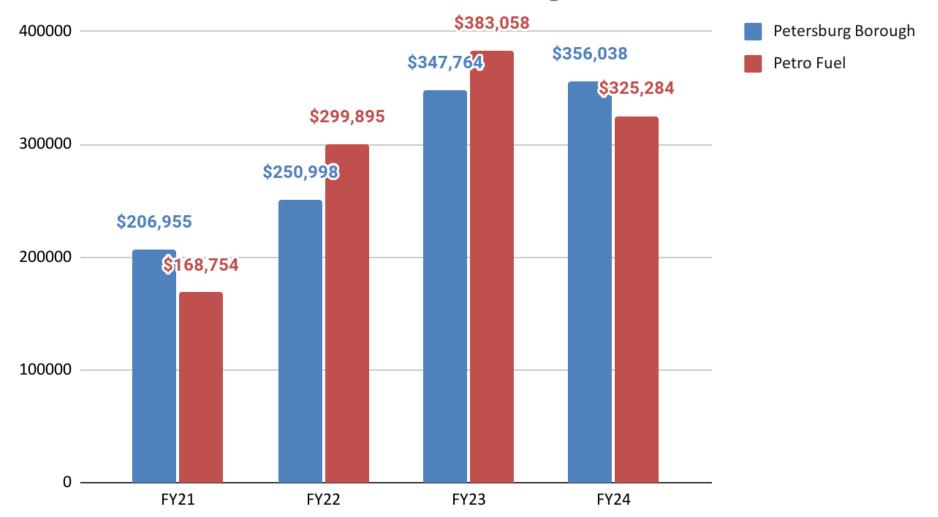

#### Utilities and Heating Fuel

**Final FY24 Expenditures** 

Data source: Legislative Finance Line shows inflation adjusted to FY11 value (year not shown on graph); BSA of \$5,960 in FY25 has an FY11 value of \$4,419 when adjusted for inflation