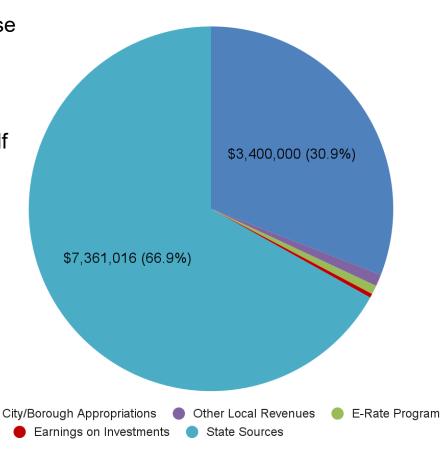

|                  | •                                                |                                         |              | nan or | ,         |               |

<sup>\*</sup>Note regarding Fund Balance--please see the excerpt from HB 76 on the instructions page.

# Winter Budget Revision - Revenue

#### Revenue: Overall Increase of \$1,081,331 to \$11,002,321

Based on 456.8 Student Count (originally budgeted 450 students)

- Intensive special needs students increase from 18 to 20 students.
- Increase in State Funding by \$1,099,981
  - \$250,808 from Student Count Increase
  - \$849,034 from One-time 680 over the BSA State Funding
  - 139 increase in PERS/TRS On-Behalf
- Decrease in Student Travel Fees by \$18,650



### Winter Budget Revision - Revenue

**Revenue by Source** 



| City/Borough            |              |        |
|-------------------------|--------------|--------|
| Appropriations          | \$3,400,000  | 30.90% |
| Other Local Revenues    | \$115,120    | 1.05%  |
| E-Rate Program          | \$87,160     | 0.79%  |
| State Sources           | \$39,025     | 0.35%  |
| Earnings on Investments | \$7,361,016  | 66.90% |
| TOTAL                   | \$11,002,321 |        |

City/Borough Appropriations

# Winter Budget Revision - Revenue

#### **Student Travel Fees**

Option 1 - Leave the student travel fees in place (Total Revenue \$11,020,971)

Option 2 - Cut the student travel fees in half (Total Revenue \$11,011,646)

#### **Option 3 - Eliminate student travel fees for 24-25**

| Sp