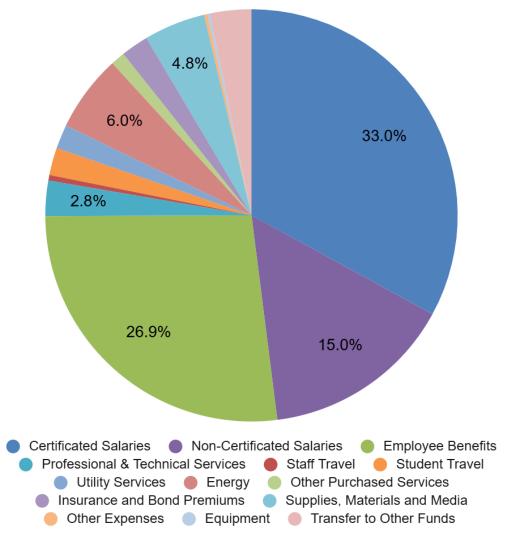

# FY25 School Operating Budget WINTER REVISION Petersburg School District

Robyn Taylor, Superintendent Shannon Baird, Director of Finance December 17, 2024