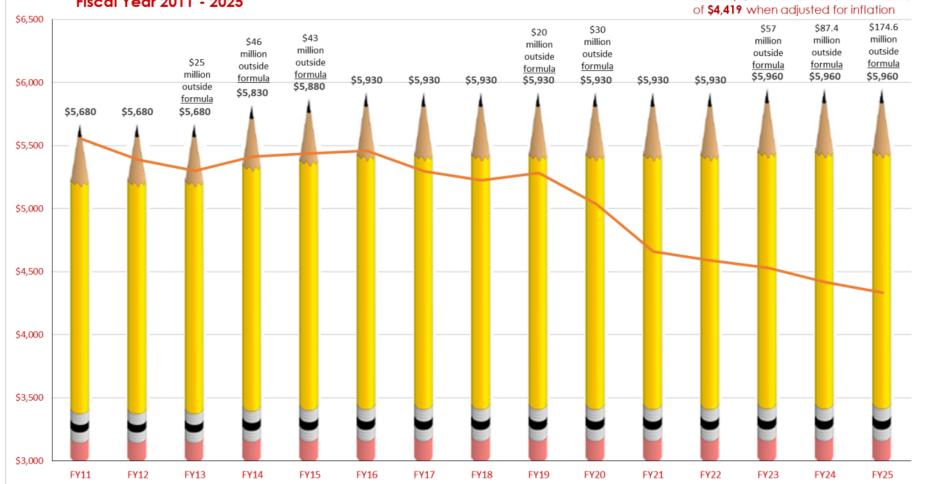

# FY25 School Operating Budget WINTER REVISION Petersburg School District



Robyn Taylor, Superintendent Shannon Baird, Director of Finance December 17, 2024

#### Utilities and Heating Fuel



**Final FY24 Expenditures** 



Data source: Legislative Finance Line shows inflation adjusted to FY11 value (year not shown on graph); BSA of \$5,960 in FY25 has an FY11 value of \$4,419 when adjusted for inflation





### Enrollment Trends FY 2011 thru FY 2025

| 2010-11 | 2011-12 | 2012-13 | 2013-14 | 2014-15 | 2015-16 | 2016-17 | 2017-18 | 2018-19 | 2019-20 | 2020-21 | 2021-22 | 2022-23 | 2023-24 | 2024-25 |
|---------|---------|---------|---------|---------|---------|---------|---------|---------|---------|---------|---------|---------|---------|---------|
| 1       | 1       | 2       | 0       | 1       | 0.75    | 0.75    | 1.5     | 1       | 0.25    | 0       | 1.5     | 1.9     | 1.5     | 1.5     |
| 29      | 26      | 44      | 28      | 34      | 44      | 44      | 42      | 33      | 44      | 37      | 26      | 35      | 39      | 23      |
| 34      | 23      | 29      | 41      | 27      | 31      | 31      | 38      | 43      | 27      | 33      | 39.25   | 27      | 38.3    | 41