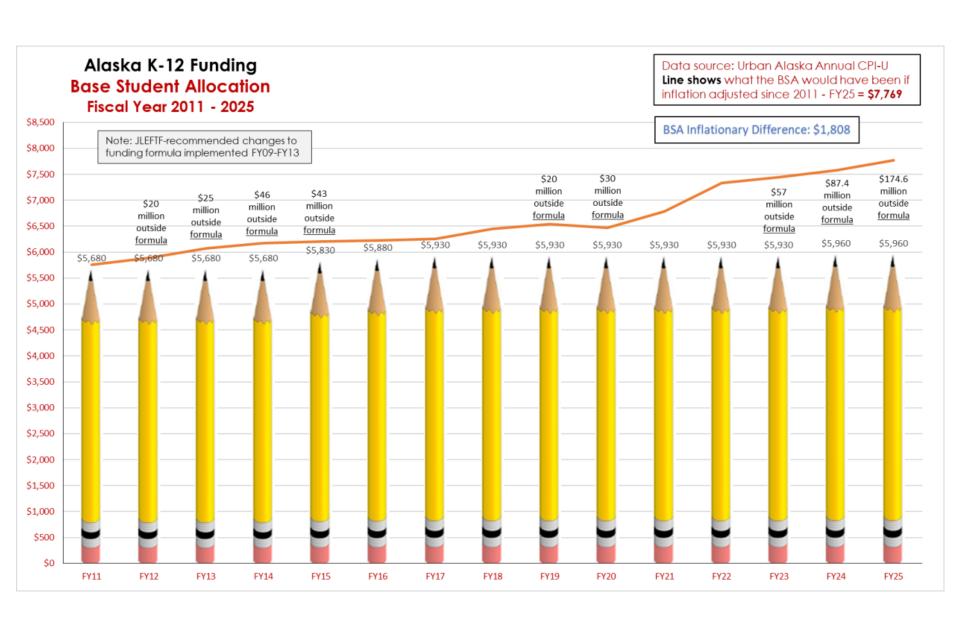

# FY25 School Operating Budget WINTER REVISION Petersburg School District



Robyn Taylor, Superintendent Shannon Baird, Director of Finance December 17, 2024

#### Utilities and Heating Fuel



**Final FY24 Expenditures** 



Data source: Legislative Finance Line shows inflation adjusted to FY11 value (year not shown on graph); BSA of \$5,960 in FY25 has an FY11 value of \$4,419 when adjusted for inflation





### Enrollment Trends FY 2011 thru FY 2025

| 2010-11 | 2011-12 | 2012-13 | 2013-14 | 2014-15 | 2015-16 | 2016-17 | 2017-18 | 2018-19 | 2019-20 | 2020-21 | 2021-22 | 2022-23 | 2023-24 | 2024-25 |
|---------|---------|---------|---------|---------|---------|---------|---------|---------|---------|---------|---------|---------|---------|---------|
| 1       | 1       | 2       | 0       | 1       | 0.75    | 0.75    | 1.5     | 1       | 0.25    | 0       | 1.5     | 1.9     | 1.5     | 1.5     |
| 29      | 26      | 44      | 28      | 34      | 44      | 44      | 42      | 33      | 44      | 37      | 26      | 35      | 39      | 23      |
| 34      | 23      | 29      | 41      | 27      | 31      | 31      | 38      | 43      | 27      | 33      | 39.25   | 27      | 38.3    | 41.7