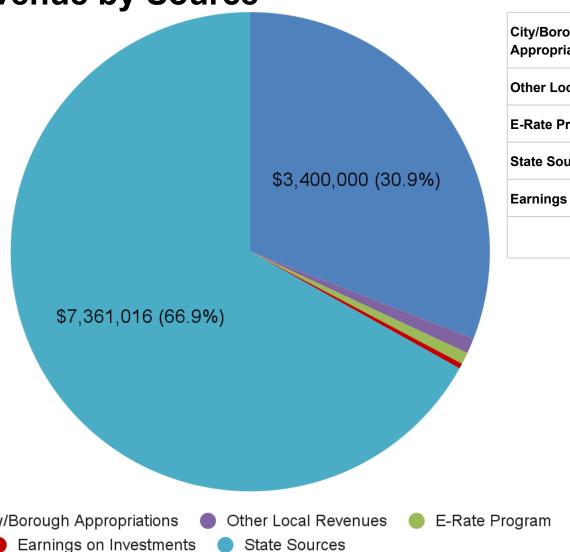

# FY25 School Operating Budget WINTER REVISION Petersburg School District

Robyn Taylor, Superintendent Shannon Baird, Director of Finance December 17, 2024