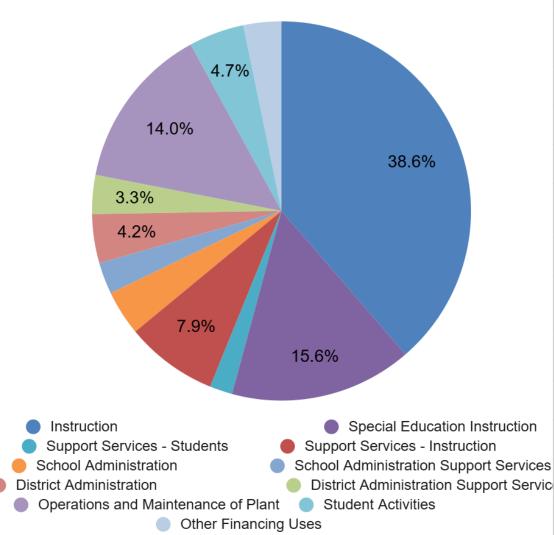

# FY25 School Operating Budget WINTER REVISION Petersburg School District

Robyn Taylor, Superintendent Shannon Baird, Director of Finance December 17, 2024