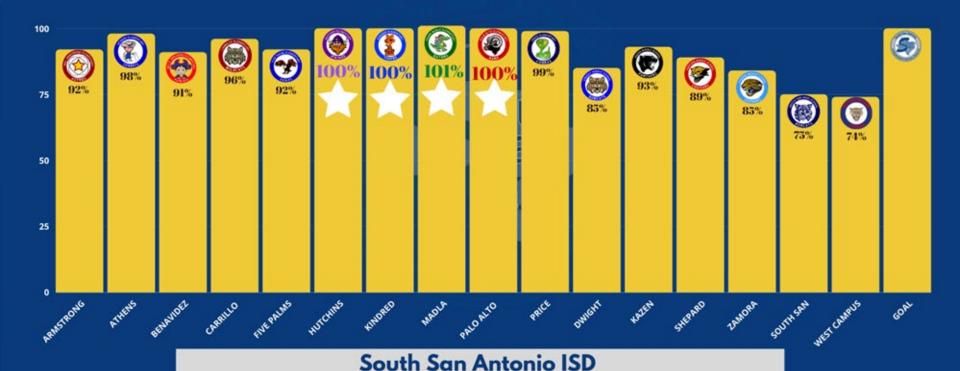

#### Recent progress

- 6696 returning students have registered for the 2021-22 school year
- This is **87%** of our total returning students based on this year's enrollment

| School                | Registrations (2021- | Returning Students | % of Returning<br>Students<br>Registered (21-22) | New Students<br>Registration (Pre-<br>K) | New Students<br>Registration (Head<br>Start) | New Students<br>Registration (new<br>to district K-12) |
|-----------------------|----------------------|--------------------|--------------------------------------------------|------------------------------------------|----------------------------------------------|--------------------------------------------------------|
| South San High School | 1646                 | 2182               | 75%                                              | -                                        |                                              | 27                                                     |
| West Campus           | 309                  | 413                | 75%                                              | -                                        |                                              | 6                                                      |
| Dwight MS             | 446                  | 526                | 85%                                              | -                                        |                                              | 3                                                      |
| Shepard MS            | 534                  | 594                | 90%                                              | -                                        |                                              | 5                                                      |
| Kazen MS              | 244                  | 259                | 94%                                              | -                                        |                                              | 1                                                      |
| Zamora MS             | 468                  | 555                | 84%                                              | -                                        |                                              | 13                                                     |
| Athens                | 184                  | 187                | 98%                                              | 5                                        | 8                                            | 11                                                     |
| Hutchins              | 344                  | 342                | 101%                                             | 10                                       | 12                                           | 17                                                     |
| Kindred               | 275                  | 275                | 100%                                             | 15                                       | 2                                            | 6                                                      |
| Palo Alto             | 414                  | 413                | 100%                                             | 4                                        | 11                                           | 11                                                     |
| Price                 | 313                  | 318                | 98%                                              | 11                                       | 9                                            | 18                                                     |
| Madla                 | 364                  | 362                | 101%                                             | 3                                        | 13                                           | 10                                                     |
| Five Palms            | 332                  | 352                | 94%                                              | 14                                       | 13                                           | 29                                                     |
| Armstrong             | 218                  | 234                | 93%                                              | 8                                        | 14                                           | 29                                                     |
| Carrillo              | 250                  | 260                | 96%                                              | 0                                        | 9                                            | 8                                                      |
| Benavidez             | 395                  | 435                | 91%                                              | 11                                       | 14                                           | 33                                                     |
|                       |                      |                    |                                                  |                                          |                                              |                                                        |
| Totals                | 6736                 | 7707               | 87%                                              | 79                                       | 104                                          | 227                                                    |