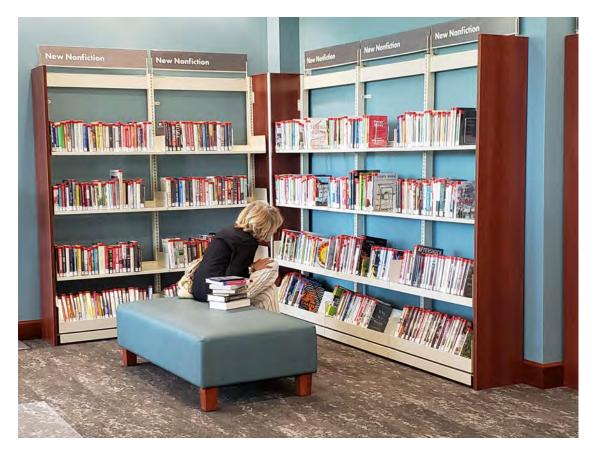

#### SHELVING

Single-Sided: 4 Shelves w/ Angled Bottom Shelf + Acrylic Sign Holder

Face-out Browsing Bins

Double-Sided: 4 Shelves w/ Angled Bottom Shelf + Acrylic Sign Holder

FURNITURE + FINISHES LOOKBOOK 01.17.22