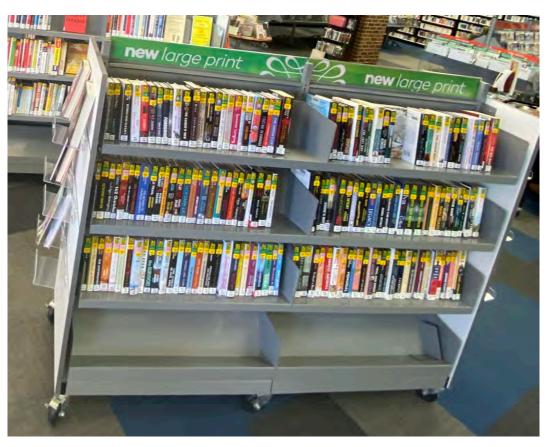

#### SHELVING

Single-Sided: 4 Shelves w/ Angled Bottom Shelf + Acrylic Sign Holder

Face-out Browsing Bins

Double-Sided: 4 Shelves w/ Angled Bottom Shelf + Acrylic Sign Holder

FURNITURE + FINISHES LOOKBOOK 01.17.22