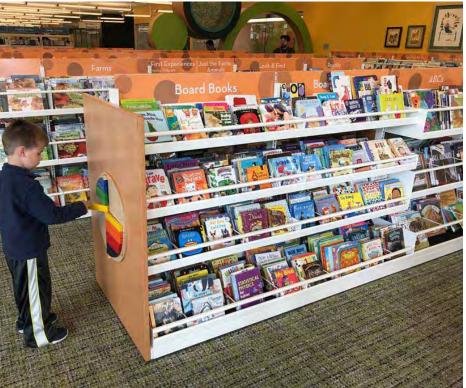

#### SHELVING

Single-Sided: 4 Shelves w/ Angled Bottom Shelf + Acrylic Sign Holder

Face-out Browsing Bins

Double-Sided: 4 Shelves w/ Angled Bottom Shelf + Acrylic Sign Holder

FURNITURE + FINISHES LOOKBOOK 01.17.22