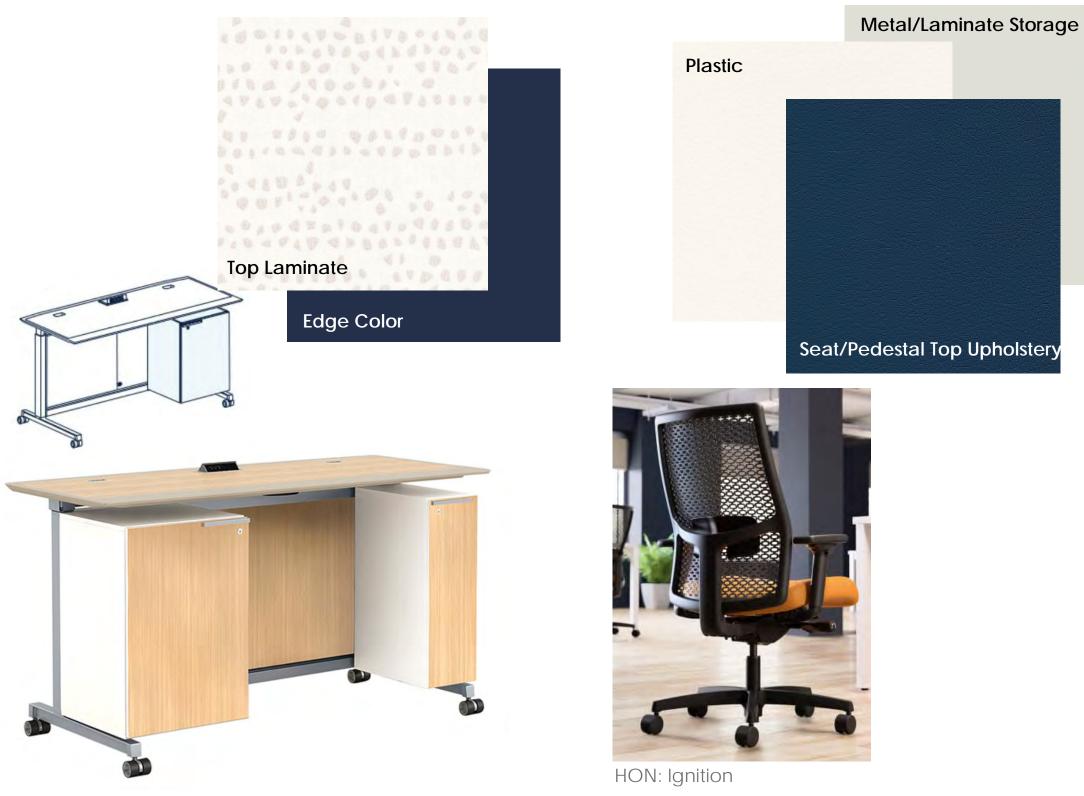

#### LIBRARIAN DESK + CHAIR

Surfaceworks: Dewey

FURNITURE + FINISHES LOOKBOOK 01.17.22

HON: Storage