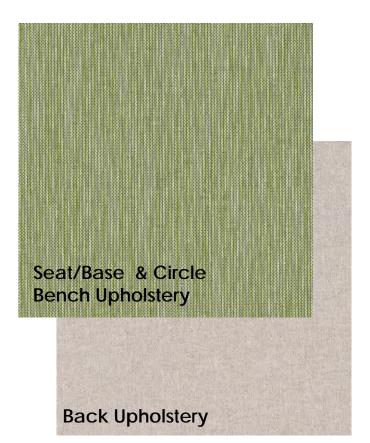

#### Circle Wall Benches

#### **READING/TEACHER CHAIR**

Mediatechnologies: Heritage

FURNITURE + FINISHES LOOKBOOK 01.17.22

Demco: Book Return and Depressible Book Cart (in Kensington Maple finish as shown)

Demco: Booktruck - 3 Sloped Shelves