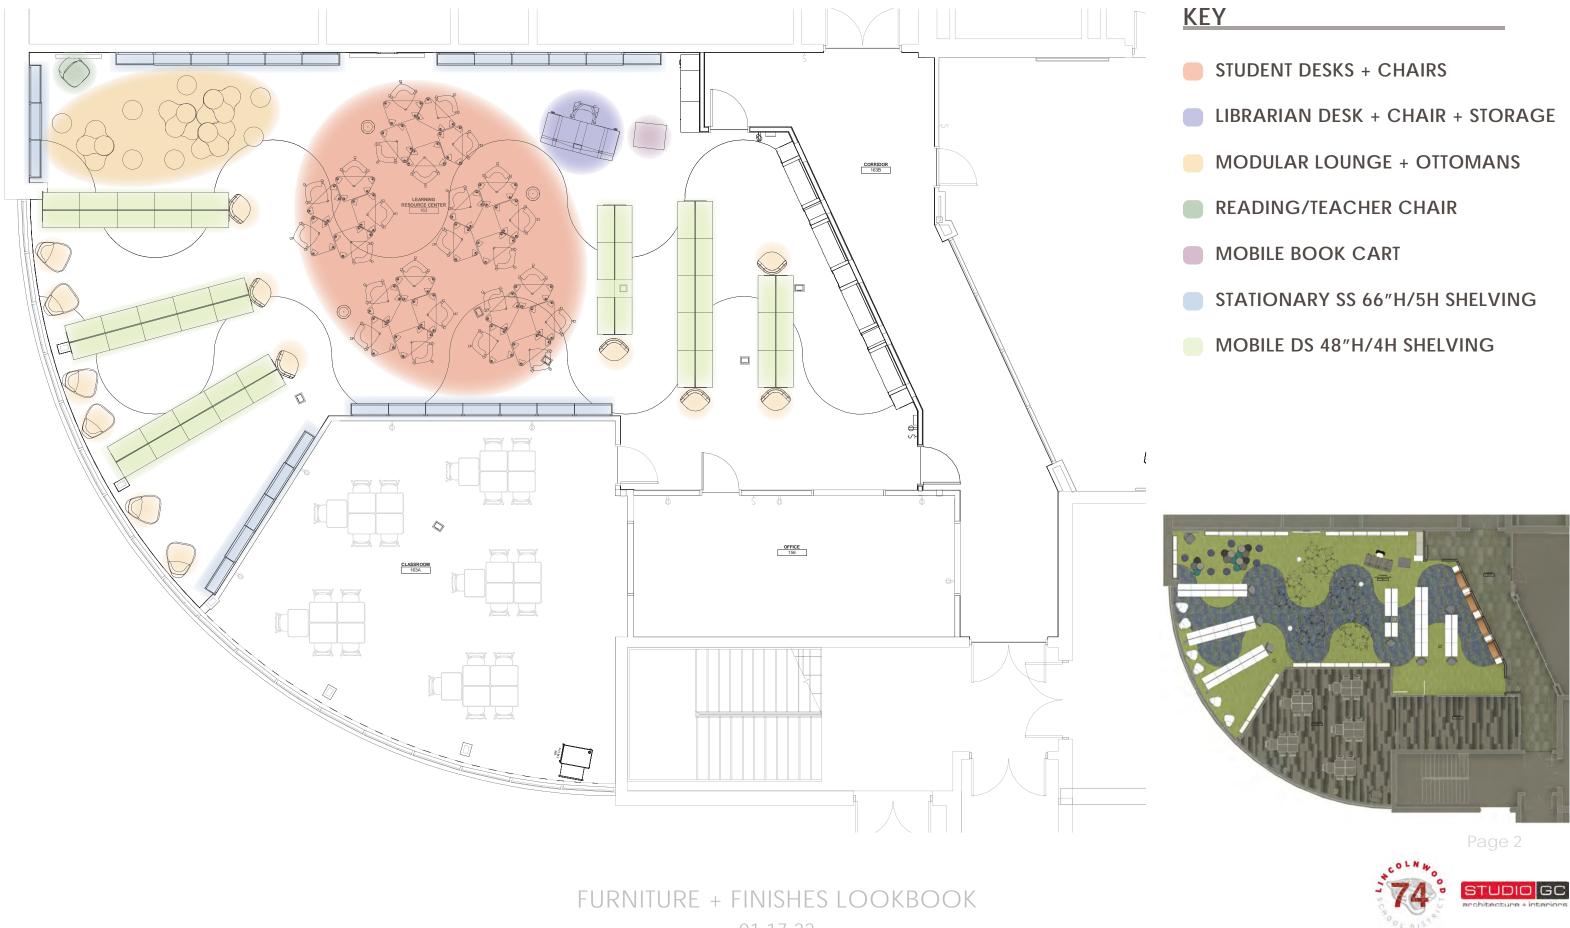

## FURNITURE + FINISHES LOOKBOOK February 7th, 2022

### FURNITURE FLOOR PLAN



01.17.22

#### **OVERALL FINISHES**



MAIN CARPET



ACCENT CARPET



FURNITURE + FINISHES LOOKBOOK 01.17.22

#### ACCENT WALLCOVERING







#### **STUDENT DESKS + CHAIRS**



KI: Ruckus



KI: Ruckus



FURNITURE + FINISHES LOOKBOOK

01.17.22





#### LIBRARIAN DESK + CHAIR



Surfaceworks: Dewey

FURNITURE + FINISHES LOOKBOOK 01.17.22



HON: Storage









#### MODULAR LOUNGE + OTTOMANS



01.17.22



#### Circle Wall Benches







#### **READING/TEACHER CHAIR**



Mediatechnologies: Heritage

FURNITURE + FINISHES LOOKBOOK 01.17.22











Demco: Book Return and Depressible Book Cart (in Kensington Maple finish as shown)

Demco: Booktruck - 3 Sloped Shelves

FURNITURE + FINISHES LOOKBOOK

01.17.22



Demco: Booktruck - 6 Sloped Shelves





#### SHELVING



Single-Sided: 4 Sh