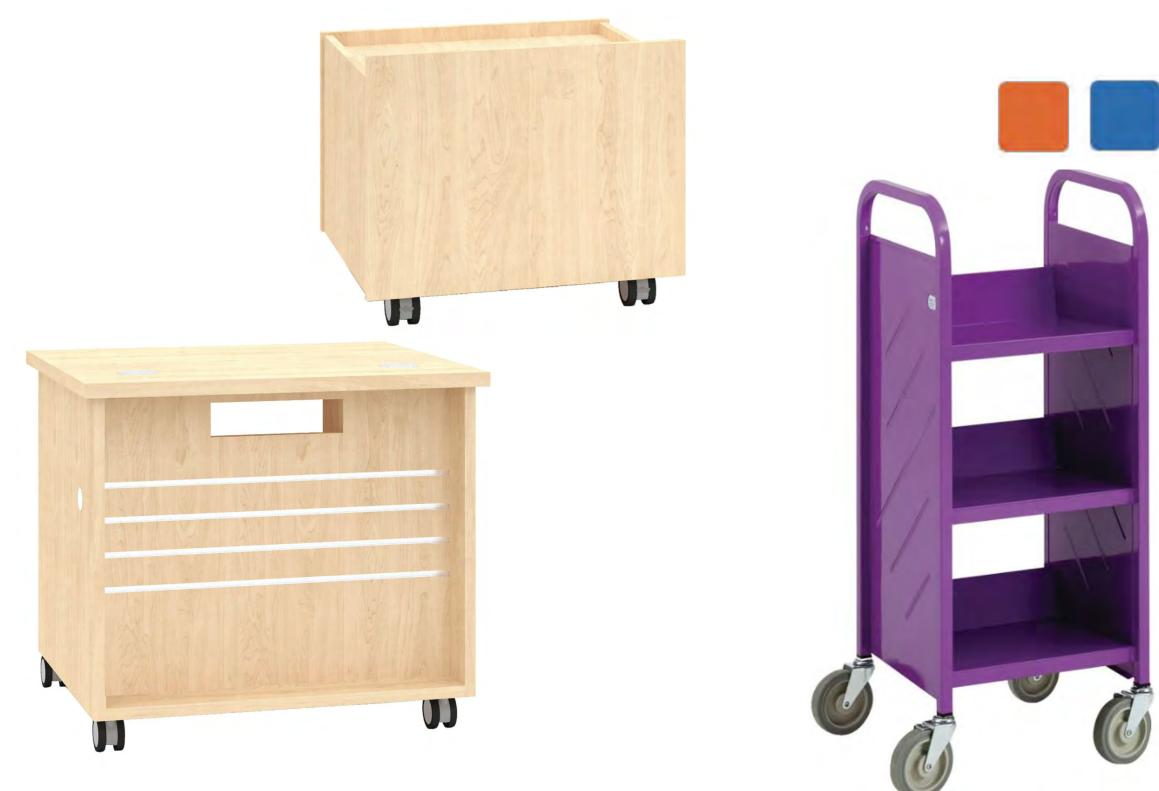

#### **READING/TEACHER CHAIR**

Mediatechnologies: Heritage

FURNITURE + FINISHES LOOKBOOK 01.17.22

Demco: Book Return and Depressible Book Cart (in Kensington Maple finish as shown)

Demco: Booktruck - 3 Sloped Shelves