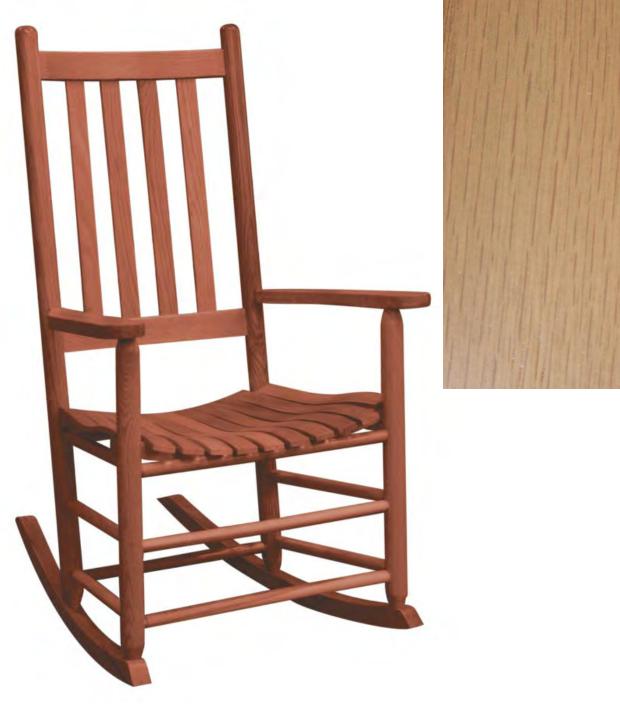

#### **READING/TEACHER CHAIR**

Mediatechnologies: Heritage

FURNITURE + FINISHES LOOKBOOK 01.17.22

Demco: Book Return and Depressible Book Cart (in Kensington Maple finish as shown)

Demco: Booktruck - 3 Sloped Shelves