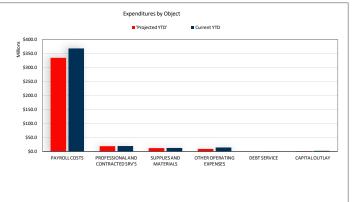

| \$257.566.888 |  |
| Plant Maint/Operations                       | \$41.631.486  |  |
| School Leadership                            | \$30.321.959  |  |
| Guidance/Counsel/Eval Svs                    | \$19.321.904  |  |
| Student Transportation                       | \$14,667,722  |  |
| General Administration                       | \$10,319,985  |  |
| Data Processing Svs                          | \$8,852,069   |  |
| Cocurr/Extracurr Activity                    | \$5,793,035   |  |
| Instructional Leadership                     | \$5,527,275   |  |
| Instruct Res/Media Svs                       | \$5,509,792   |  |
|                                              |               |  |
| Percent of Total Expenditures YTD            | 95.79%        |  |



78.02%











### **General Fund | Function Financial Summary**

#### For the Period Ending April 30, 2025

|                                    | Prior YTD      | Prior Year Actual | YTD % of PY<br>Actual |
|------------------------------------|----------------|-------------------|-----------------------|
| REVENUES                           |                |                   |                       |
| Tax Revenue                        | \$149,455,166  | \$151,060,992     | 98.94%                |
| Other Local Sources                | 10,640,531     | 16,062,497        | 66.24%                |
| State Program                      | 178,776,069    | 313,517,838       | 57.02%                |
| Federal Program                    | 6,846,875      | 10,667,972        | 64.18%