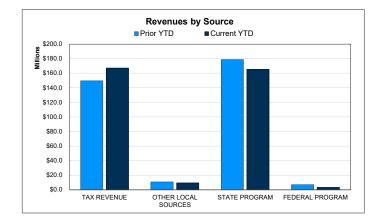

385,975            | 67.70%   |
| 835,430              | 1,259,585            | 66.33%   |
| 86,400               | 100,000              | 86.40%   |
| 1,264,684            | 2,020,700            | 62.59%   |
| \$416,743,176        | \$546,023,701        | 76.32%   |
| <b>V.10</b> ,110,110 | <b>40.10,020,10.</b> | . 0.02,0 |
| (\$71,747,427)       | (\$8,707,335)        |          |
|                      |                      |          |
| (324,257)            | 0                    |          |
| (\$324,257)          | \$0                  |          |
| (\$70.074.604)       | (60 707 22E)         |          |
| (\$72,071,684)       | (\$8,707,335)        |          |
| \$70,150,925         | \$128,841,443        |          |
| 4.0,.00,010          | Ţ. <u>2</u> 0,0, 240 |          |







TOTAL

# **General Fund | Object Financial Summary**

|                                        | Prior YTD      | Prior Year Actual | YTD % of PY<br>Actual |
|----------------------------------------|----------------|-------------------|-----------------------|
| REVENUES                               | 111011115      | Titol Tour Hotaur | 7101441               |
| Tax Revenue                            | \$149,455,166  | \$151,060,992     | 98.94%                |
| Other Local Sources                    | 10,640,531     | 16,062,497        | 66.24%                |
| State Program                          | 178,776,069    | 313,517,838       | 57.02%                |
| Federal Program                        | 6,846,875      | 10,667,972        | 64.18%                |
| TOTAL REVE