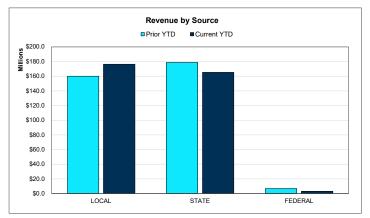

| \$13.024.583  |  |  |
| Earnings From Temporary Deposits And Investments                  | \$6.134.986   |  |  |
| Penalties, Interest, And Other Tax Revenues                       | \$1,797,140   |  |  |
| Insurance Recovery                                                | \$1,478,792   |  |  |
| Federal Revenues Distributed Directly From The Federal Government | \$1,324,432   |  |  |
| Other Revenues From Local Sources                                 | \$1,149,503   |  |  |
| Federal Revenues Distributed By The Texas Education Agency        | \$949,005     |  |  |
| Percent of Total Revenues YTD                                     | 99.76%        |  |  |
| Percent of Total Revenues YTD                                     | 99.76%        |  |  |









#### **General Fund | Expenditure Dashboard**

#### For the Period Ending April 30, 2025

#### **Projected Year End Fund Balance** as % of Budgeted Expenditures

#### **Actual YTD Expenditures**

#### **Actual YTD Instruction**

#### **Actual YTD Payroll Costs**





68.68%



Projected YTD Expenditures

Projected YTD Instruction 71.18%

Projected YTD Payroll Costs 69.95%

| Top 10 Expenditures by Function Year-to-Date |               |  |
|----------------------------------------------|---------------|--|
| Instruction                                  | \$257.566.888 |  |
| Plant Maint/Operations                       | \$41.631.486  |  |
| School Leadership                            | \$30.321.959  |  |
| Guidance/Counsel/Eval Svs                    | \$19.321.904  |  |
| Student