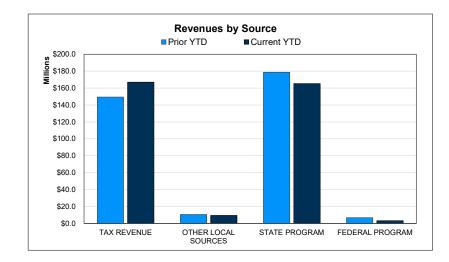

### Check Disbursements for the Month of April 2025

The following pages recap the disbursements made for accounts payable and payroll for the month. The accounts payable disbursements have been made for services and purchases in accordance with applicable state and local policies and procedures. In addition, disbursements were paid to board-authorized personnel expenses. These pages are for your information.