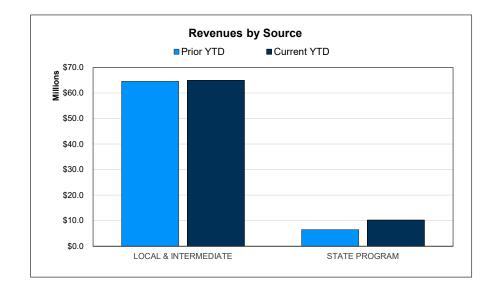

### Check Disbursements for the Month of April 2025

The following pages recap the disbursements made for accounts payable and payroll for the month. The accounts payable disbursements have been made for services and purchases in accordance with applicable state and local policies and procedures. In addition, disbursements were paid to board-authorized personnel expenses. These pages are for your information.