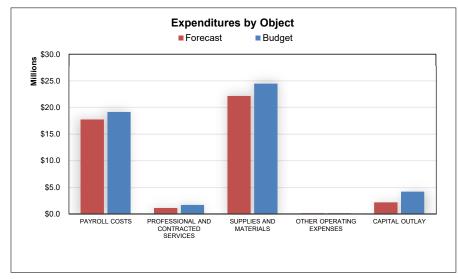

### Check Disbursements for the Month of April 2025

The following pages recap the disbursements made for accounts payable and payroll for the month. The accounts payable disbursements have been made for services and purchases in accordance with applicable state and local policies and procedures. In addition, disbursements were paid to board-authorized personnel expenses. These pages are for your information.