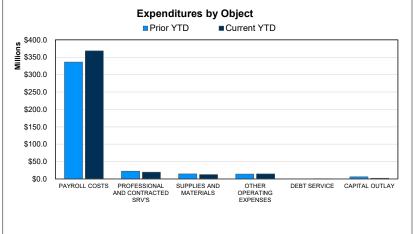

### Check Disbursements for the Month of April 2025

The following pages recap the disbursements made for accounts payable and payroll for the month. The accounts payable disbursements have been made for services and purchases in accordance with applicable state and local policies and procedures. In addition, disbursements were paid to board-authorized personnel expenses. These pages are for your information.