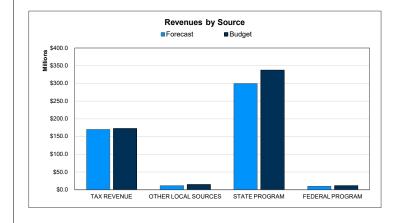

### Check Disbursements for the Month of April 2025

The following pages recap the disbursements made for accounts payable and payroll for the month. The accounts payable disbursements have been made for services and purchases in accordance with applicable state and local policies and procedures. In addition, disbursements were paid to board-authorized personnel expenses. These pages are for your information.