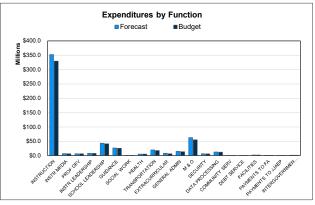

### Check Disbursements for the Month of April 2025

The following pages recap the disbursements made for accounts payable and payroll for the month. The accounts payable disbursements have been made for services and purchases in accordance with applicable state and local policies and procedures. In addition, disbursements were paid to board-authorized personnel expenses. These pages are for your information.