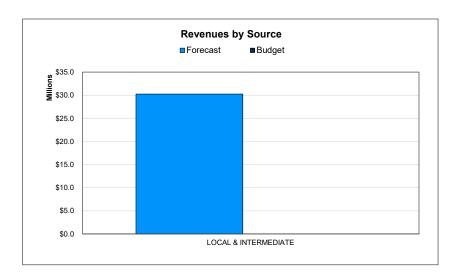

|                                         |
| SURPLUS / (DEFICIT)                | (\$11,432,342)                          | (\$6,505,238)                           | \$0               | (\$6,505,238)   | \$0                                     | (\$6,505,238)                           |
| NET CHANGE IN FUND BALANCE         | (\$11,432,342)                          | (\$6,505,238)                           | \$0               | (\$6,505,238)   | \$0                                     | (\$6,505,238)                           |
| ENDING FUND BALANCE                | (\$5,854,093)                           | (\$17,444,082)                          |                   | (\$17,444,082)  | (\$10,938,844)                          | (\$6,505,238)                           |







# **Group Benefit Plan**

### 2025 Health Insurance Fund

|                                  | September<br>Actual | October Actual | November<br>Actual | December<br>Actual | January Actual | February<br>Actual | March<br>Actual | April Actual   | Year to Date Actual |
|----------------------------------|---------------------|----------------|--------------------|--------------------|----------------|--------------------|-----------------|----------------|---------------------|
| Revenue                          |                     |                |                    |                    |                |                    |                 |                |                     |
| Transfer In                      |                     |                |                    |