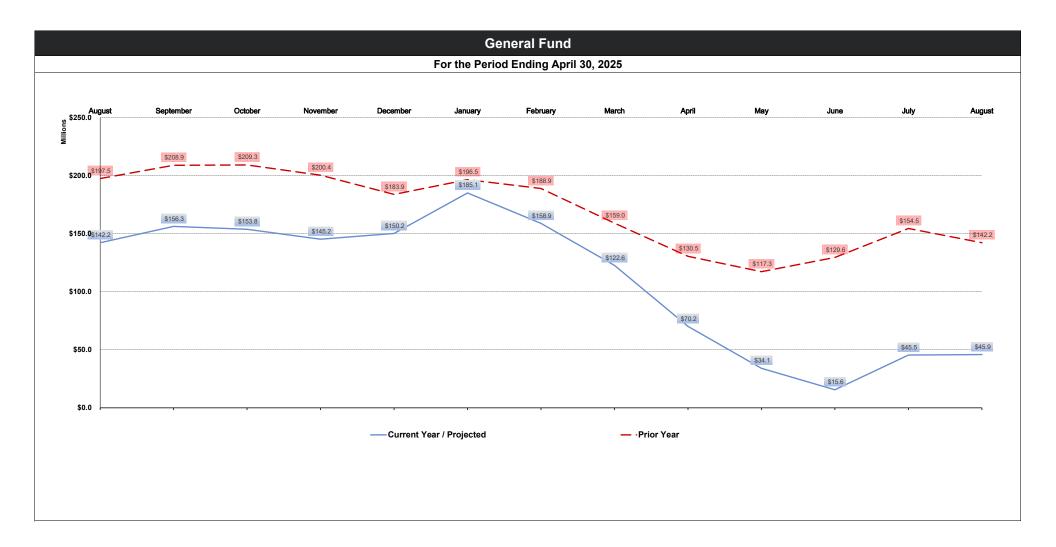

| \$257.566.888 |  |
| Plant Maint/Operations                       | \$41.631.486  |  |
| School Leadership                            | \$30.321.959  |  |
| Guidance/Counsel/Eval Svs                    | \$19.321.904  |  |
| Student Transportation                       | \$14,667,722  |  |
| General Administration                       | \$10,319,985  |  |
| Data Processing Svs                          | \$8,852,069   |  |
| Cocurr/Extracurr Activity                    | \$5,793,035   |  |
| Instructional Leadership                     | \$5,527,275   |  |
| Instruct Res/Media Svs                       | \$5,509,792   |  |
|                                              |               |  |
| Percent of Total Expenditures YTD            | 95.79%        |  |



78.02%











### **General Fund | Function Financial Summary**

#### For the Period Ending April 30, 2025

|                                    | Prior YTD      | Prior Year Actual | YTD % of PY<br>Actual |
|------------------------------------|----------------|-------------------|-----------------------|
| REVENUES                           |                |                   |                       |
| Tax Revenue                        | \$149,455,166  | \$151,060,992     | 98.94%                |
| Other Local Sources                | 10,640,531     | 16,062,497        | 66.24%                |
| State Program                      | 178,776,069    | 313,517,838       | 57.02%                |
| Federal Program                    | 6,846,875      | 10,667,972        | 64.18%                |
|