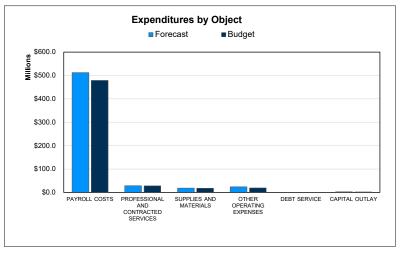

### Check Disbursements for the Month of April 2025

The following pages recap the disbursements made for accounts payable and payroll for the month. The accounts payable disbursements have been made for services and purchases in accordance with applicable state and local policies and procedures. In addition, disbursements were paid to board-authorized personnel expenses. These pages are for your information.