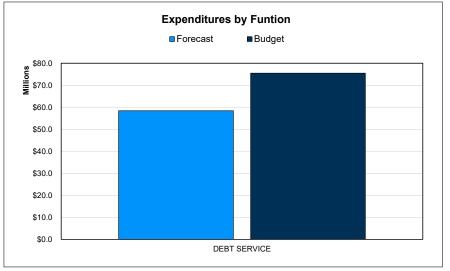

002 | \$7,863,208      | \$58,387,211    | \$75,524,000  | \$17,136,789              |
| TOTAL EXPENDITURES         | \$57,996,537 | \$50,524,002 | \$7,863,208      | \$58,387,211    | \$75,524,000  | \$17,136,789              |
|                            |              |              |                  |                 |               |                           |
| SURPLUS / (DEFICIT)        | \$13,055,035 | \$24,656,990 | (\$5,056,577)    | \$19,600,413    | \$0           | \$19,600,412              |
| NET CHANGE IN FUND BALANCE | \$20,935,680 | \$24,656,990 | (\$5,056,577)    | \$19,600,413    | \$0           | \$19,600,412              |
| ENDING FUND BALANCE        | \$56,696,618 | \$67,637,450 |                  | \$62,580,873    | \$42,980,460  | \$19,600,413              |







# Federal Funds | Financial Summary

| Í                                          |              |                   |             |
|--------------------------------------------|--------------|-------------------|-------------|
|                                            |              |                   | YTD % of PY |
|                                            | Prior YTD    | Prior Year Actual | Actual      |
| EXPENDITURES                               |              |                   |             |
| 206 ESEA, Title X, Part C                  | \$87,068     | \$125,921         | 69.14%      |
| 211 ESEA, Title I, Part A                  | \$13,826,741 | \$22,263,557      | 62.10%      |
| 212 ESEA, Title I, Part C                  | \$46,530     | \$69,395          | 67.05