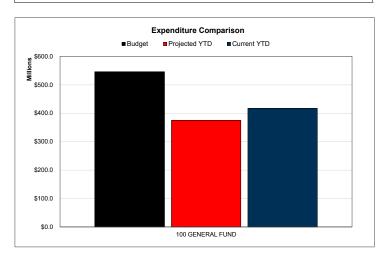

| \$257.566.888 |  |
| Plant Maint/Operations                       | \$41.631.486  |  |
| School Leadership                            | \$30.321.959  |  |
| Guidance/Counsel/Eval Svs                    | \$19.321.904  |  |
| Student Transportation                       | \$14,667,722  |  |
| General Administration                       | \$10,319,985  |  |
| Data Processing Svs                          | \$8,852,069   |  |
| Cocurr/Extracurr Activity                    | \$5,793,035   |  |
| Instructional Leadership                     | \$5,527,275   |  |
| Instruct Res/Media Svs                       | \$5,509,792   |  |
|                                              |               |  |
| Percent of Total Expenditures YTD            | 95.79%        |  |



78.02%











### **General Fund | Function Financial Summary**

#### For the Period Ending April 30, 2025

|                                    | Prior YTD      | Prior Year Actual | YTD % of PY<br>Actual |
|------------------------------------|----------------|-------------------|-----------------------|
| REVENUES                           |                |                   |                       |
| Tax Revenue                        | \$149,455,166  | \$151,060,992     | 98.94%                |
| Other Local Sources                | 10,640,531     | 16,062,497        | 66.24%                |
| State Program                      | 178,776,069    | 313,517,838       | 57.02%                |
| Federal Program                    | 6,846,875      | 10,667,972        | 64.18%