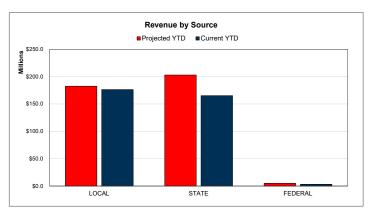

| \$13.024.583  |  |  |
| Earnings From Temporary Deposits And Investments                  | \$6.134.986   |  |  |
| Penalties, Interest, And Other Tax Revenues                       | \$1,797,140   |  |  |
| Insurance Recovery                                                | \$1,478,792   |  |  |
| Federal Revenues Distributed Directly From The Federal Government | \$1,324,432   |  |  |
| Other Revenues From Local Sources                                 | \$1,149,503   |  |  |
| Federal Revenues Distributed By The Texas Education Agency        | \$949,005     |  |  |
| Percent of Total Revenues YTD                                     | 99.76%        |  |  |
| Percent of Total Revenues YTD                                     | 99.76%        |  |  |









#### **General Fund | Expenditure Dashboard**

#### For the Period Ending April 30, 2025

#### **Projected Year End Fund Balance** as % of Budgeted Expenditures

#### **Actual YTD Expenditures**

#### **Actual YTD Instruction**

#### **Actual YTD Payroll Costs**





68.68%



Projected YTD Expenditures

Projected YTD Instruction 71.18%

Projected YTD Payroll Costs 69.95%

| Top 10 Expenditures by Function Year-to-Date |               |  |
|----------------------------------------------|---------------|--|
| Instruction                                  | \$257.566.888 |  |
| Plant Maint/Operations                       | \$41.631.486  |  |
| School Leadership                            | \$30.321.959  |  |
| Guidance/Counsel/Eval Svs                    | \$19.321.904  |  |
| Student Tr