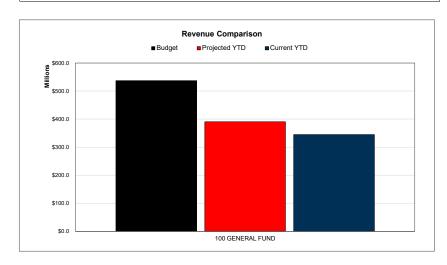

| \$13.024.583  |  |  |
| Earnings From Temporary Deposits And Investments                  | \$6.134.986   |  |  |
| Penalties, Interest, And Other Tax Revenues                       | \$1,797,140   |  |  |
| Insurance Recovery                                                | \$1,478,792   |  |  |
| Federal Revenues Distributed Directly From The Federal Government | \$1,324,432   |  |  |
| Other Revenues From Local Sources                                 | \$1,149,503   |  |  |
| Federal Revenues Distributed By The Texas Education Agency        | \$949,005     |  |  |
| Percent of Total Revenues YTD                                     | 99.76%        |  |  |
| Percent of Total Revenues YTD                                     | 99.76%        |  |  |









#### **General Fund | Expenditure Dashboard**

#### For the Period Ending April 30, 2025

#### **Projected Year End Fund Balance** as % of Budgeted Expenditures

#### **Actual YTD Expenditures**

#### **Actual YTD Instruction**

#### **Actual YTD Payroll Costs**





68.68%



Projected YTD Expenditures

Projected YTD Instruction 71.18%

Projected YTD Payroll Costs 69.95%

| Top 10 Expenditures by Function Year-to-Date |               |  |
|----------------------------------------------|---------------|--|
| Instruction                                  | \$257.566.888 |  |
| Plant Maint/Operations                       | \$41.631.486  |  |
| School Leadership                            | \$30.321.959  |  |
| Guidance/Counsel/Eval Svs                    | \$19.321.904  |  |
| Studen