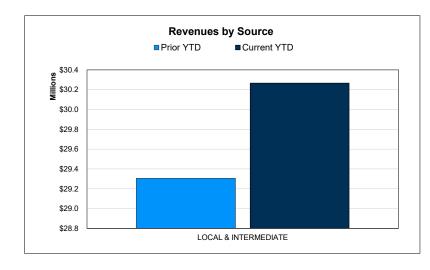

| 331            | 0              |          |
| 297            | 0              |          |
| 5              | 0              |          |
| 57             | 0              |          |
| 716            | 0              |          |
| 911            | 0              |          |
| 45             | 0              |          |
| 36,755,274     | 0              |          |
| 1,741          | 0              |          |
| 329            | 0              |          |
| 29             | 0              |          |
| 1              | 0              |          |
| 7              | 0              |          |
| \$36,771,695   | \$0            |          |
| (\$6,505,237)  | \$0            |          |
| (\$6,505,237)  | \$0            |          |
| (\$17,444,082) | (\$10,938,844) |          |







## **Proprietary Fund | Financial Forecast**

|                                    | Prior YTD                               | Current YTD                             | Add: Projections  | Annual Forecast | Annual Budget                           | Variance<br>Fav / (Unfav)               |
|------------------------------------|-----------------------------------------|-----------------------------------------|-------------------|-----------------|-----------------------------------------|-----------------------------------------|
| REVENUES                           | THOTTIB                                 | Current 11B                             | Add. I Tojections | Aimair orecast  | Ailliaal Baaget                         | Tav / (Omav)                            |
| Local & Int