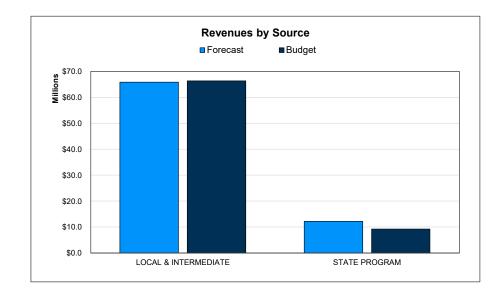

### Check Disbursements for the Month of April 2025

The following pages recap the disbursements made for accounts payable and payroll for the month. The accounts payable disbursements have been made for services and purchases in accordance with applicable state and local policies and procedures. In addition, disbursements were paid to board-authorized personnel expenses. These pages are for your information.