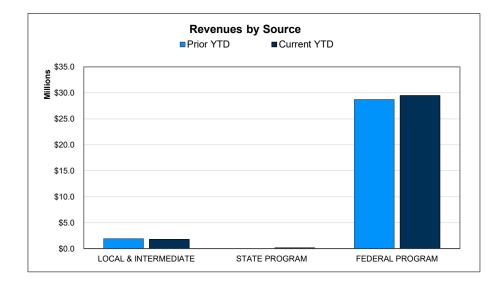

### Check Disbursements for the Month of April 2025

The following pages recap the disbursements made for accounts payable and payroll for the month. The accounts payable disbursements have been made for services and purchases in accordance with applicable state and local policies and procedures. In addition, disbursements were paid to board-authorized personnel expenses. These pages are for your information.