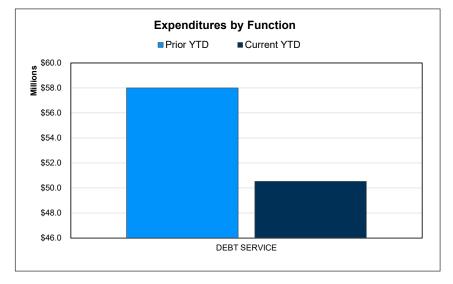

### Check Disbursements for the Month of April 2025

The following pages recap the disbursements made for accounts payable and payroll for the month. The accounts payable disbursements have been made for services and purchases in accordance with applicable state and local policies and procedures. In addition, disbursements were paid to board-authorized personnel expenses. These pages are for your information.