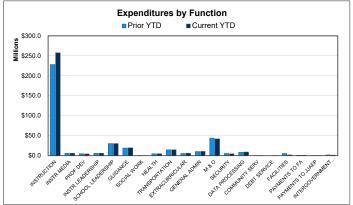

### Check Disbursements for the Month of April 2025

The following pages recap the disbursements made for accounts payable and payroll for the month. The accounts payable disbursements have been made for services and purchases in accordance with applicable state and local policies and procedures. In addition, disbursements were paid to board-authorized personnel expenses. These pages are for your information.