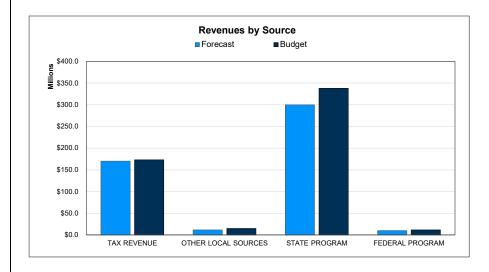

### Check Disbursements for the Month of April 2025

The following pages recap the disbursements made for accounts payable and payroll for the month. The accounts payable disbursements have been made for services and purchases in accordance with applicable state and local policies and procedures. In addition, disbursements were paid to board-authorized personnel expenses. These pages are for your information.