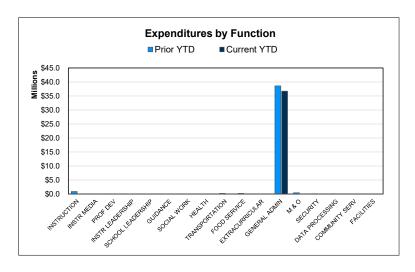

331            | 0              |          |
| 297            | 0              |          |
| 5              | 0              |          |
| 57             | 0              |          |
| 716            | 0              |          |
| 911            | 0              |          |
| 45             | 0              |          |
| 36,755,274     | 0              |          |
| 1,741          | 0              |          |
| 329            | 0              |          |
| 29             | 0              |          |
| 1              | 0              |          |
| 7              | 0              |          |
| \$36,771,695   | \$0            |          |
| (\$6,505,237)  | \$0            |          |
| (\$6,505,237)  | \$0            |          |
| (\$17,444,082) | (\$10,938,844) |          |







## **Proprietary Fund | Financial Forecast**

|                                    | Prior YTD                               | Current YTD                             | Add: Projections  | Annual Forecast | Annual Budget                           | Variance<br>Fav / (Unfav)               |
|------------------------------------|-----------------------------------------|-----------------------------------------|-------------------|-----------------|-----------------------------------------|-----------------------------------------|
| REVENUES                           | THOTTIB                                 | Current 11B                             | Add. I Tojections | Aimair orecast  | Ailliaal Baaget                         | Tav / (Omav)                            |
| Local & Inter