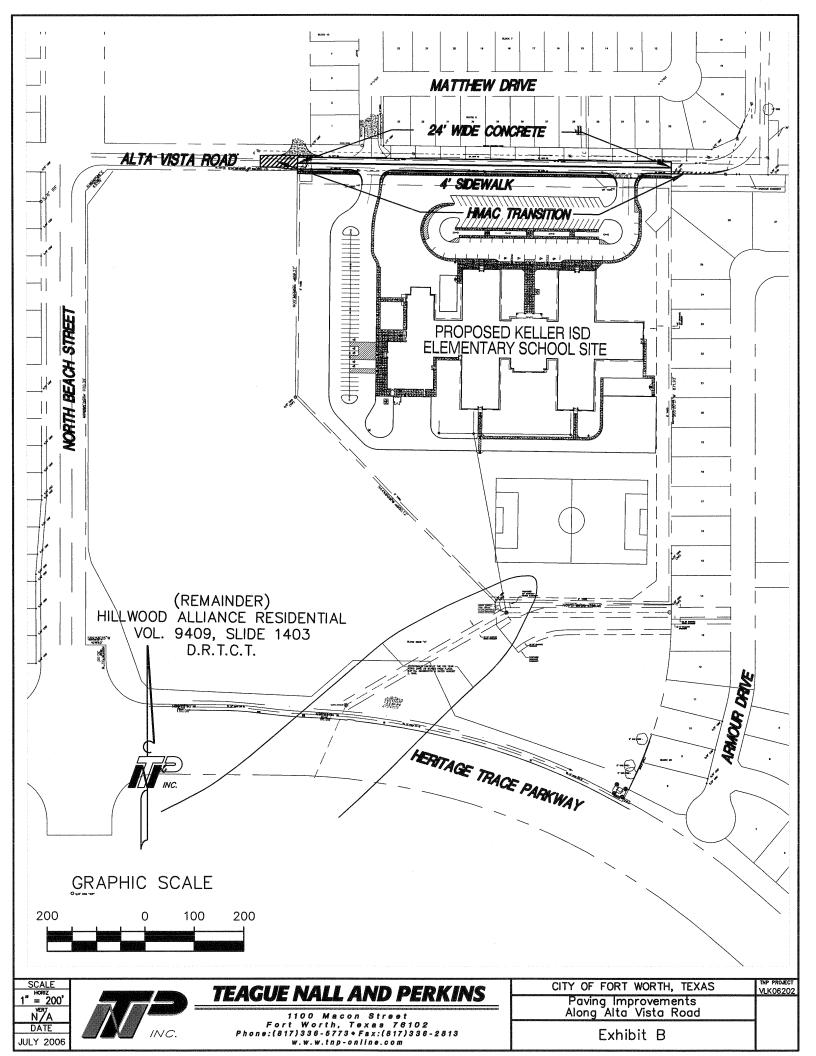

- E. The contracts for the construction of the public infrastructure shall be administered in conformance with paragraph 8, Section II, of the Policy.
- F. Developer shall install or adjust all of the required utilities to serve the development or to construct the improvements required herein.
- G. Developer agrees that the City shall not be responsible for any inadequacies in the preliminary plans, specifications and cost estimates supplied by the Developer for this Agreement and hereby releases the City from same.
- H. Developer agrees that no lot shall be occupied under a certificate of occupancy until the improvements required herein have been constructed (Article 104.100, Ordinance 7234).
- I. Developer agrees to provide, at its expense, all necessary rights of way and easements across property owned by Developer required to construct current and future improvements provided for in this agreement.
- J. Developer agrees to construct proposed improvements as shown on the exhibits attached hereto. The following exhibits are made a part hereof: Water (A)None; Sewer (A-1) None; Paving (B)Attached Storm Drain (B-1) Attached; Street Lights and Signs (C) Attached.
- K. City is requiring the widening and/or straightening of the City road(s) contemplated herein. City shall not be responsible for any costs that may be incurred for the relocation of any utilities that are or may be in conflict with any of the community facilities to be installed hereunder.

#### II. Street and Storm Drain Facilities

- A. The Developer(s) agree to install or to cause to have installed, the streets, storm drainage, street lighting, street name sign and other community facilities improvements shown as "current improvements" on the attached Exhibits B, B1, and C.
- B. As shown below in the "Summary of Cost for Street and Storm Drain Facilities", the Developer shall fund its share of "current improvements"

and shall pay to the City for its share of the cost of street, storm drainage, street lighting, street name signs as shown on the attached Exhibits B, B1, and C. The estimated total cost of current improvements and related support services specified in this agreement, including design, construction and inspection is estimated at \$457,780.60.