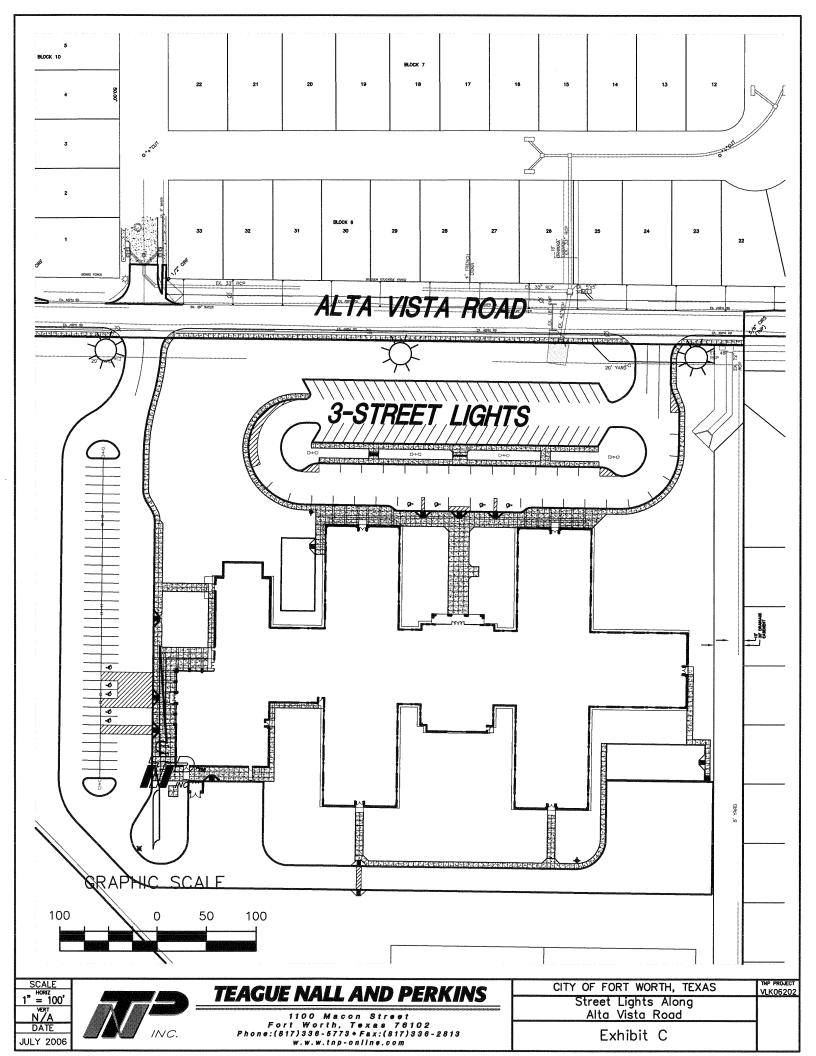

- E. The contracts for the construction of the public infrastructure shall be administered in conformance with paragraph 8, Section II, of the Policy.
- F. Developer shall install or adjust all of the required utilities to serve the development or to construct the improvements required herein.
- G. Developer agrees that the City shall not be responsible for any inadequacies in the preliminary plans, specifications and cost estimates supplied by the Developer for this Agreement and hereby releases the City from same.
- H. Developer agrees that no lot shall be occupied under a certificate of occupancy until the improvements required herein have been constructed (Article 104.100, Ordinance 7234).
- I. Developer agrees to provide, at its expense, all necessary rights of way and easements across property owned by Developer required to construct current and future improvements provided for in this agreement.
- J. Developer agrees to construct proposed improvements as shown on the exhibits attached hereto. The following exhibits are made a part hereof: Water (A)None; Sewer (A-1) None; Paving (B)Attached Storm Drain (B-1) Attached; Street Lights and Signs (C) Attached.
- K. City is requiring the widening and/or straightening of the City road(s) contemplated herein. City shall not be responsible for any costs that may be incurred for the relocation of any utilities that are or may be in conflict with any of the community facilities to be installed hereunder.

#### II. Street and Storm Drain Facilities

- A. The Developer(s) agree to install or to cause to have installed, the streets, storm drainage, street lighting, street name sign and other community facilities improvements shown as "current improvements" on the attached Exhibits B, B1, and C.
- B. As shown below in the "Summary of Cost for Street and Storm Drain Facilities", the Developer shall fund its share of "current improvements"

and shall pay to the City for its share of the cost of street, storm drainage, street lighting, street name signs as shown on the attached Exhibits B, B1, and C. The estimated total cost of current improvements and related support services specified in this agreement, including design, construction and inspection is estimated at \$457,780.60.