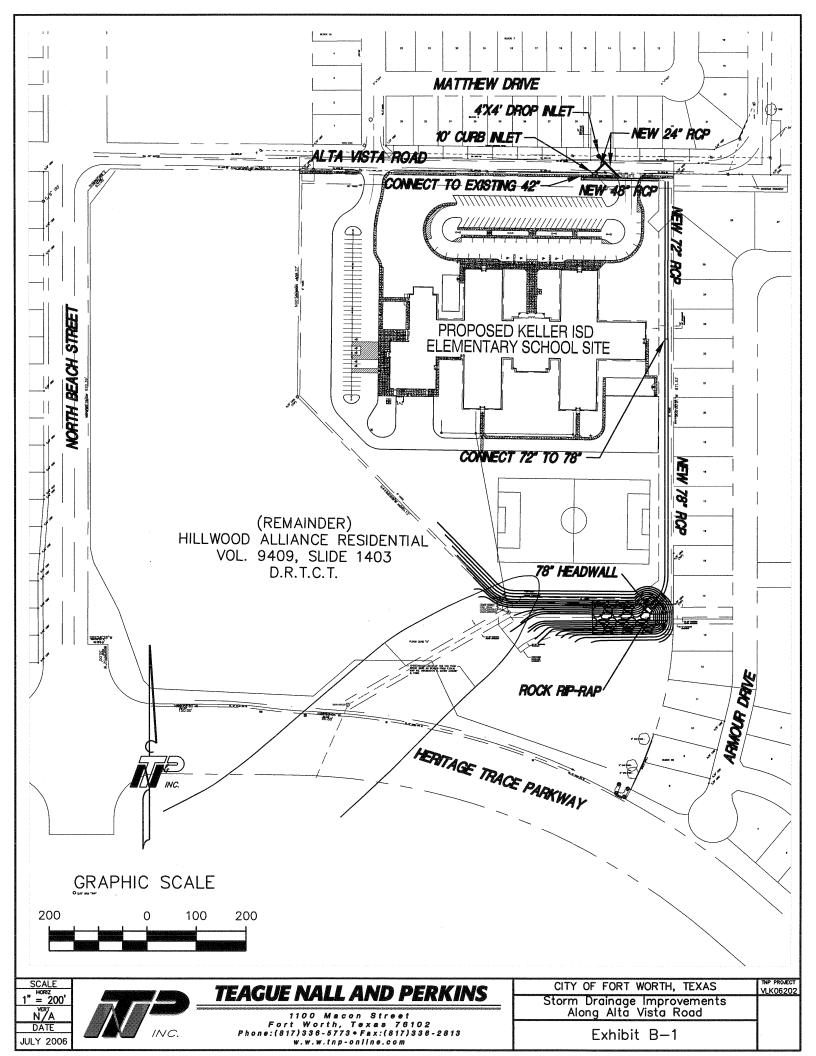

- E. The contracts for the construction of the public infrastructure shall be administered in conformance with paragraph 8, Section II, of the Policy.
- F. Developer shall install or adjust all of the required utilities to serve the development or to construct the improvements required herein.
- G. Developer agrees that the City shall not be responsible for any inadequacies in the preliminary plans, specifications and cost estimates supplied by the Developer for this Agreement and hereby releases the City from same.
- H. Developer agrees that no lot shall be occupied under a certificate of occupancy until the improvements required herein have been constructed (Article 104.100, Ordinance 7234).
- I. Developer agrees to provide, at its expense, all necessary rights of way and easements across property owned by Developer required to construct current and future improvements provided for in this agreement.
- J. Developer agrees to construct proposed improvements as shown on the exhibits attached hereto. The following exhibits are made a part hereof: Water (A)None; Sewer (A-1) None; Paving (B)Attached Storm Drain (B-1) Attached; Street Lights and Signs (C) Attached.
- K. City is requiring the widening and/or straightening of the City road(s) contemplated herein. City shall not be responsible for any costs that may be incurred for the relocation of any utilities that are or may be in conflict with any of the community facilities to be installed hereunder.

#### II. Street and Storm Drain Facilities

- A. The Developer(s) agree to install or to cause to have installed, the streets, storm drainage, street lighting, street name sign and other community facilities improvements shown as "current improvements" on the attached Exhibits B, B1, and C.
- B. As shown below in the "Summary of Cost for Street and Storm Drain Facilities", the Developer shall fund its share of "current improvements"

and shall pay to the City for its share of the cost of street, storm drainage, street lighting, street name signs as shown on the attached Exhibits B, B1, and C. The estimated total cost of current improvements and related support services specified in this agreement, including design, construction and inspection is estimated at \$457,780.60.