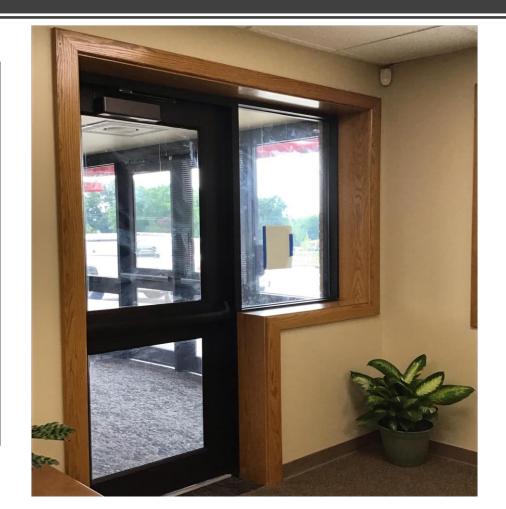

**Board Work Session** 

August 12, 2019





### Millage Updates

- Summer 2019 Completed Projects
  - Security Wall Project
  - Security Access Control Projects
  - Look Ahead Security Access Control and Wall Projects
- Darby and Ramsey Updates
- Northside and Southside Campus Updates









Morrison Elementary

### Morrison Elementary Before and After











Cavanaugh Elementary - Security

### Cavanaugh Elementary Before and After













Fairview Elementary-Security

## Fairview Elementary Before and After











### Spradling Elementary-Security

# Fairview Elementary After









Sunnymede Elementary -Security

# Sunnymede Elementary Before and After









#### **Look Ahead for Remaining Security Wall Projects**

- Anticipated Security Wall Project Completion for Barling, Cook, and Woods
  - Mechanical, Electrical and Plumbing Work Summer of 2020
  - Final Finishes Summer of 2021

### **Look Ahead for Remaining Security Access Control Projects**

- Anticipated Security Access Control Completion for Ballman, Beard,
   Carnall, Euper Lane, Sutton, and Trusty
  - Completion Date Summer of 2020
- Anticipated Security Access Control Completion for Bonneville, Howard,
   Orr, Pike, and Tillis Summer of 2021