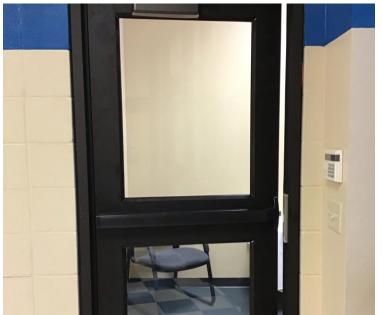

**Board Work Session** 

August 12, 2019





### Millage Updates

- Summer 2019 Completed Projects
  - Security Wall Project
  - Security Access Control Projects
  - Look Ahead Security Access Control and Wall Projects
- Darby and Ramsey Updates
- Northside and Southside Campus Updates









Morrison Elementary

### Morrison Elementary Before and After











Cavanaugh Elementary - Security

### Cavanaugh Elementary Before and After













Fairview Elementary-Security

## Fairview Elementary Before and After











### Spradling Elementary-Security

# Fairview Elementary After









Sunnymede Elementary -Security

# Sunnymede Elementary Before and After









#### **Look Ahead for Remaining Security Wall Projects**

- Anticipated Security Wall Project Completion for Barling, Cook, and Woods
  - Mechanical, Electrical and Plumbing Work Summer of 2020
  - Final Finishes Summer of 2021

### **Look Ahead for Remaining Security Access Control Projects**

- Anticipated Security Access Control Completion for Ballman, Beard,
   Carnall, Euper Lane, Sutton, and Trusty
  - Completion Date Summer of 2020
- Anticipated Security Access Control Completion for Bonneville, Howard,
   Orr, Pike, and Tillis Summer of 2021