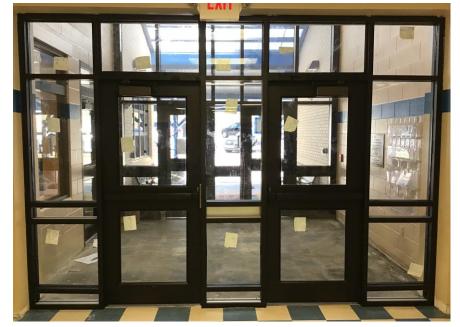

**Board Work Session** 

August 12, 2019





### Millage Updates

- Summer 2019 Completed Projects
  - Security Wall Project
  - Security Access Control Projects
  - Look Ahead Security Access Control and Wall Projects
- Darby and Ramsey Updates
- Northside and Southside Campus Updates









Morrison Elementary

### Morrison Elementary Before and After











Cavanaugh Elementary - Security

### Cavanaugh Elementary Before and After













Fairview Elementary-Security

## Fairview Elementary Before and After











### Spradling Elementary-Security

# Fairview Elementary After









Sunnymede Elementary -Security

# Sunnymede Elementary Before and After









#### **Look Ahead for Remaining Security Wall Projects**

- Anticipated Security Wall Project Completion for Barling, Cook, and Woods
  - Mechanical, Electrical and Plumbing Work Summer of 2020
  - Final Finishes Summer of 2021

### **Look Ahead for Remaining Security Access Control Projects**

- Anticipated Security Access Control Completion for Ballman, Beard,
   Carnall, Euper Lane, Sutton, and Trusty
  - Completion Date Summer of 2020
- Anticipated Security Access Control Completion for Bonneville, Howard,
   Orr, Pike, and Tillis Summer of 2021





###