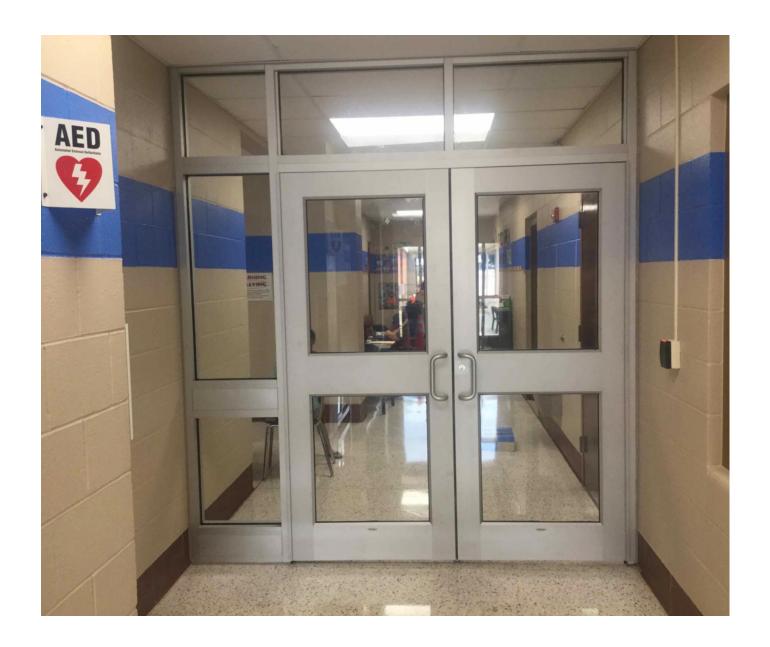

**Board Work Session** 

August 12, 2019





### Millage Updates

- Summer 2019 Completed Projects
  - Security Wall Project
  - Security Access Control Projects
  - Look Ahead Security Access Control and Wall Projects
- Darby and Ramsey Updates
- Northside and Southside Campus Updates









Morrison Elementary

### Morrison Elementary Before and After











Cavanaugh Elementary - Security

### Cavanaugh Elementary Before and After













Fairview Elementary-Security

## Fairview Elementary Before and After











### Spradling Elementary-Security

# Fairview Elementary After









Sunnymede Elementary -Security

# Sunnymede Elementary Before and After









#### **Look Ahead for Remaining Security Wall Projects**

- Anticipated Security Wall Project Completion for Barling, Cook, and Woods
  - Mechanical, Electrical and Plumbing Work Summer of 2020
  - Final Finishes Summer of 2021

### **Look Ahead for Remaining Security Access Control Projects**

- Anticipated Security Access Control Completion for Ballman, Beard,
   Carnall, Euper Lane, Sutton, and Trusty
  - Completion Date Summer of 2020
- Anticipated Security Access Control Completion for Bonneville, Howard,
   Orr, Pike, and Tillis Summer of 2021





### **Update for Darby and Ramsey Projects**

- Design Development in progress
- CMar responses have been received and currently being evaluated/score