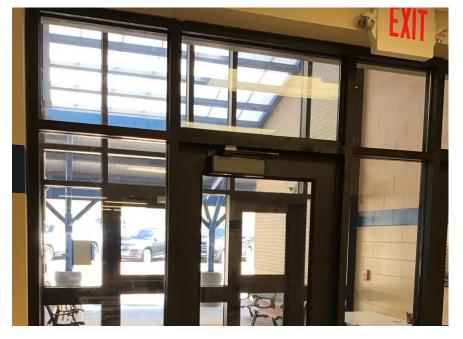

**Board Work Session** 

August 12, 2019





### Millage Updates

- Summer 2019 Completed Projects
  - Security Wall Project
  - Security Access Control Projects
  - Look Ahead Security Access Control and Wall Projects
- Darby and Ramsey Updates
- Northside and Southside Campus Updates









Morrison Elementary

### Morrison Elementary Before and After











Cavanaugh Elementary - Security

### Cavanaugh Elementary Before and After













Fairview Elementary-Security

## Fairview Elementary Before and After











### Spradling Elementary-Security

# Fairview Elementary After









Sunnymede Elementary -Security

# Sunnymede Elementary Before and After









#### **Look Ahead for Remaining Security Wall Projects**

- Anticipated Security Wall Project Completion for Barling, Cook, and Woods
  - Mechanical, Electrical and Plumbing Work Summer of 2020
  - Final Finishes Summer of 2021

### **Look Ahead for Remaining Security Access Control Projects**

- Anticipated Security Access Control Completion for Ballman, Beard,
   Carnall, Euper Lane, Sutton, and Trusty
  - Completion Date Summer of 2020
- Anticipated Security Access Control Completion for Bonneville, Howard,
   Orr, Pike, and Tillis Summer of 2021