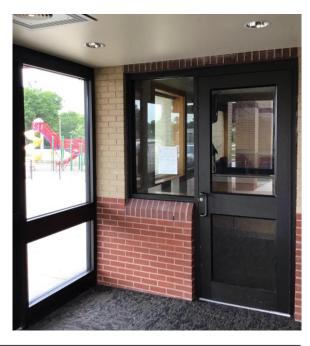

**Board Work Session** 

August 12, 2019





### Millage Updates

- Summer 2019 Completed Projects
  - Security Wall Project
  - Security Access Control Projects
  - Look Ahead Security Access Control and Wall Projects
- Darby and Ramsey Updates
- Northside and Southside Campus Updates









Morrison Elementary

### Morrison Elementary Before and After











Cavanaugh Elementary - Security

### Cavanaugh Elementary Before and After













Fairview Elementary-Security

## Fairview Elementary Before and After











### Spradling Elementary-Security

# Fairview Elementary After









Sunnymede Elementary -Security

# Sunnymede Elementary Before and After









#### **Look Ahead for Remaining Security Wall Projects**

- Anticipated Security Wall Project Completion for Barling, Cook, and Woods
  - Mechanical, Electrical and Plumbing Work Summer of 2020
  - Final Finishes Summer of 2021

### **Look Ahead for Remaining Security Access Control Projects**

- Anticipated Security Access Control Completion for Ballman, Beard,
   Carnall, Euper Lane, Sutton, and Trusty
  - Completion Date Summer of 2020
- Anticipated Security Access Con