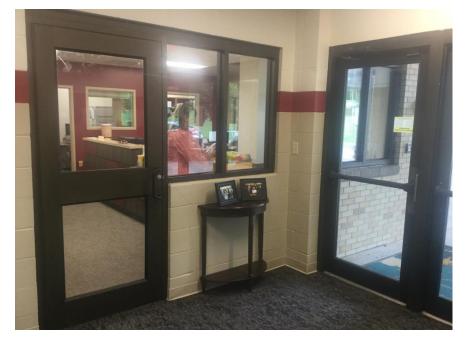

**Board Work Session** 

August 12, 2019





### Millage Updates

- Summer 2019 Completed Projects
  - Security Wall Project
  - Security Access Control Projects
  - Look Ahead Security Access Control and Wall Projects
- Darby and Ramsey Updates
- Northside and Southside Campus Updates









Morrison Elementary

### Morrison Elementary Before and After











Cavanaugh Elementary - Security

### Cavanaugh Elementary Before and After













Fairview Elementary-Security

## Fairview Elementary Before and After











### Spradling Elementary-Security

# Fairview Elementary After









Sunnymede Elementary -Security

# Sunnymede Elementary Before and After









#### **Look Ahead for Remaining Security Wall Projects**

- Anticipated Security Wall Project Completion for Barling, Cook, and Woods
  - Mechanical, Electrical and Plumbing Work Summer of 2020
  - Final Finishes Summer of 2021

### **Look Ahead for Remaining Security Access Control Projects**

- Anticipated Security Access Control Completion for Ballman, Beard,
   Carnall, Euper Lane, Sutton, and Trusty
  - Completion Date Summer of 2020
- Anticipated Security Access Control Completion for Bonneville, Howard,
   Orr, Pike, and Tillis Summer of 2021





### **Update for Darby and Ramsey Projects**

- Design Development in progress
- CMar responses have been received and currently being evaluated/scored