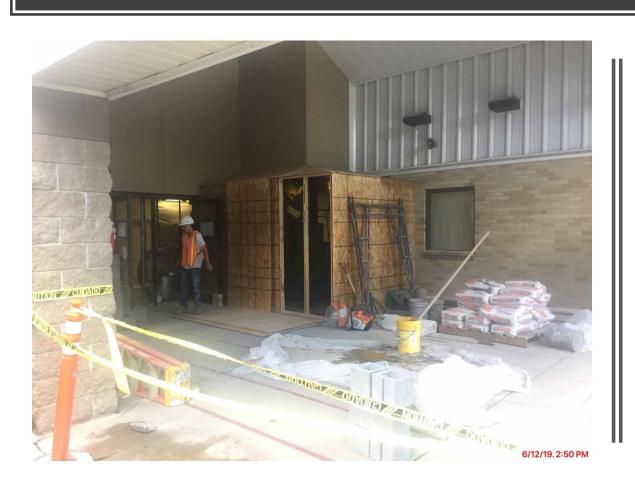

### Spradling Elementary-Security

# Fairview Elementary After

Sunnymede Elementary -Security