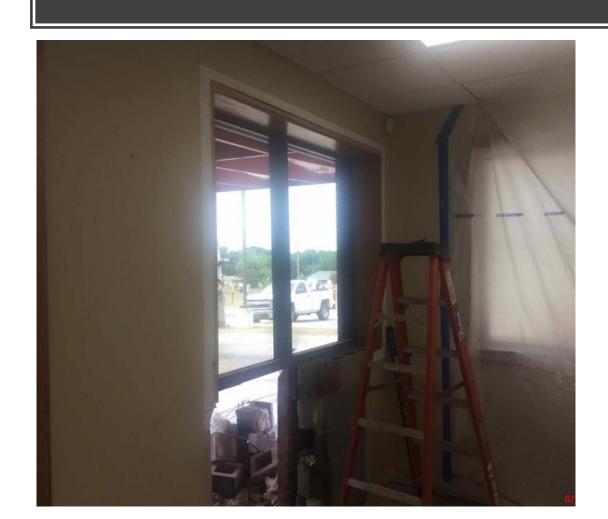

**Board Work Session** 

August 12, 2019





### Millage Updates

- Summer 2019 Completed Projects
  - Security Wall Project
  - Security Access Control Projects
  - Look Ahead Security Access Control and Wall Projects
- Darby and Ramsey Updates
- Northside and Southside Campus Updates









Morrison Elementary

### Morrison Elementary Before and After











Cavanaugh Elementary - Security

### Cavanaugh Elementary Before and After













Fairview Elementary-Security

## Fairview Elementary Before and After











### Spradling Elementary-Security

# Fairview Elementary After









Sunnymede Elementary -Security

# Sunnymede Elementary Before and After









#### **Look Ahead for Remaining Security Wall Projects**

- Anticipated Security Wall Project Completion for Barling, Cook, and Woods
  - Mechanical, Electrical and Plumbing Work Summer of 2020
  - Final Finishes Summer of 2021

### **Look Ahead for Remaining Security Access Control Projects**

- Anticipated Security Access Control Completion for Ballman, Beard,
   Carnall, Euper Lane, Sutton, and Trusty
  - Completion Date Summer of 2020
- Anticipated Security Access Control Completion for Bonneville, Howard,
   Orr, Pike, and Tillis Summer of 202