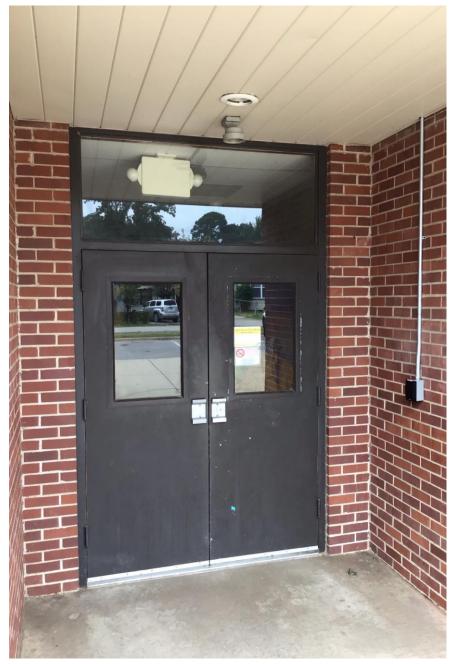

**Board Work Session** 

August 12, 2019





### Millage Updates

- Summer 2019 Completed Projects
  - Security Wall Project
  - Security Access Control Projects
  - Look Ahead Security Access Control and Wall Projects
- Darby and Ramsey Updates
- Northside and Southside Campus Updates









Morrison Elementary

### Morrison Elementary Before and After











Cavanaugh Elementary - Security

### Cavanaugh Elementary Before and After













Fairview Elementary-Security

## Fairview Elementary Before and After











### Spradling Elementary-Security

# Fairview Elementary After









Sunnymede Elementary -Security

# Sunnymede Elementary Before and After









#### **Look Ahead for Remaining Security Wall Projects**

- Anticipated Security Wall Project Completion for Barling, Cook, and Woods
  - Mechanical, Electrical and Plumbing Work Summer of 2020
  - Final Finishes Summer of 2021

### **Look Ahead for Remaining Security Access Control Projects**

- Anticipated Security Access Control Completion for Ballman, Beard,
   Carnall, Euper Lane, Sutton, and Trusty
  - Completion Date Summer of 2020
- Anticipated Security Access Control Completion for Bonneville, Howard,
   Orr, Pike, and Tillis Summer of 2021





### **Update for Darby and Ramsey Projects**

- Design Development in progress
-