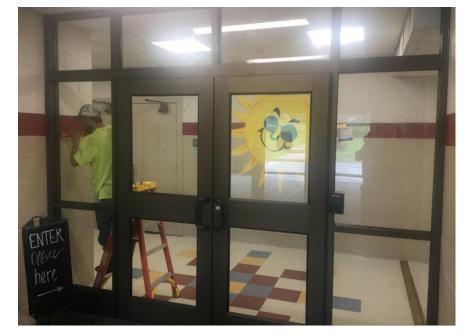

**Board Work Session** 

August 12, 2019





### Millage Updates

- Summer 2019 Completed Projects
  - Security Wall Project
  - Security Access Control Projects
  - Look Ahead Security Access Control and Wall Projects
- Darby and Ramsey Updates
- Northside and Southside Campus Updates









Morrison Elementary

### Morrison Elementary Before and After











Cavanaugh Elementary - Security

### Cavanaugh Elementary Before and After













Fairview Elementary-Security

## Fairview Elementary Before and After











### Spradling Elementary-Security

# Fairview Elementary After









Sunnymede Elementary -Security

# Sunnymede Elementary Before and After









#### **Look Ahead for Remaining Security Wall Projects**

- Anticipated Security Wall Project Completion for Barling, Cook, and Woods
  - Mechanical, Electrical and Plumbing Work Summer of 2020
  - Final Finishes Summer of 2021

### **Look Ahead for Remaining Security Access Control Projects**

- Anticipated Security Access Control Completion for Ballman, Beard,
   Carnall, Euper Lane, Sutton, and Trusty
  - Completion Date Summer of 2020
- Anticipated Security Access Control Completion for Bonneville, Howard,
   Orr, Pike, and Tillis Summer of 2021





### **Update for Darby and Ramsey Projects**

- Design Development in progress
- CMar responses have been received and currently being evaluated/scored
- Se