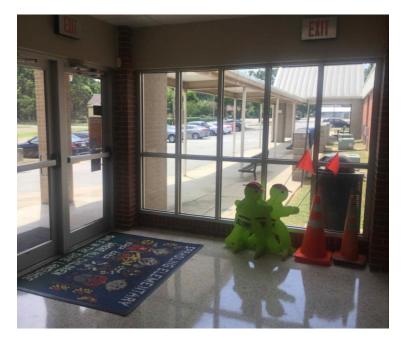

**Board Work Session** 

August 12, 2019





### Millage Updates

- Summer 2019 Completed Projects
  - Security Wall Project
  - Security Access Control Projects
  - Look Ahead Security Access Control and Wall Projects
- Darby and Ramsey Updates
- Northside and Southside Campus Updates









Morrison Elementary

### Morrison Elementary Before and After











Cavanaugh Elementary - Security

### Cavanaugh Elementary Before and After













Fairview Elementary-Security

## Fairview Elementary Before and After











### Spradling Elementary-Security

# Fairview Elementary After









Sunnymede Elementary -Security

# Sunnymede Elementary Before and After









#### **Look Ahead for Remaining Security Wall Projects**

- Anticipated Security Wall Project Completion for Barling, Cook, and Woods
  - Mechanical, Electrical and Plumbing Work Summer of 2020
  - Final Finishes Summer of 2021

### **Look Ahead for Remaining Security Access Control Projects**

- Anticipated Security Access Control Completion for Ballman, Beard,
   Carnall, Euper Lane, Sutton, and Trusty
  - Completion Date Summer of 2020
- Anticipated Security Access Control Completion for Bonneville, Howard,
   Orr, Pike, and Tillis Summer of 2021





### **Update for Darby and Ramsey Projects**

- Design Development in progress
- CMa