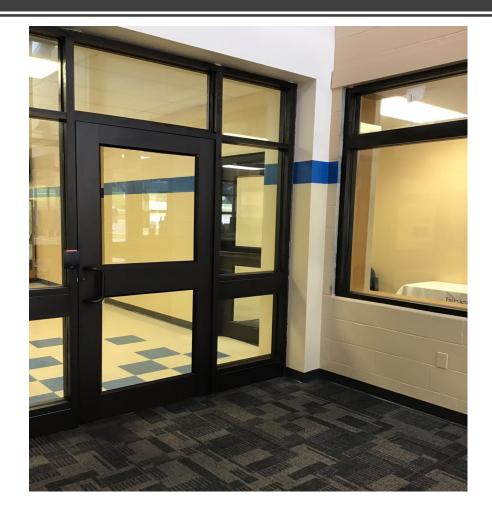

**Board Work Session** 

August 12, 2019





### Millage Updates

- Summer 2019 Completed Projects
  - Security Wall Project
  - Security Access Control Projects
  - Look Ahead Security Access Control and Wall Projects
- Darby and Ramsey Updates
- Northside and Southside Campus Updates









Morrison Elementary

### Morrison Elementary Before and After











Cavanaugh Elementary - Security

### Cavanaugh Elementary Before and After













Fairview Elementary-Security

## Fairview Elementary Before and After











### Spradling Elementary-Security

# Fairview Elementary After









Sunnymede Elementary -Security

# Sunnymede Elementary Before and After









#### **Look Ahead for Remaining Security Wall Projects**

- Anticipated Security Wall Project Completion for Barling, Cook, and Woods
  - Mechanical, Electrical and Plumbing Work Summer of 2020
  - Final Finishes Summer of 2021

### **Look Ahead for Remaining Security Access Control Projects**

- Anticipated Security Access Control Completion for Ballman, Beard,
   Carnall, Euper Lane, Sutton, and Trusty
  - Completion Date Summer of 2020
- Anticipated Security Access Control Completion for Bonneville, Howard,
   Orr, Pike, and Tillis Summer of 2021





### **Update for Darby and Ramsey Projects**

- Design Development in progress