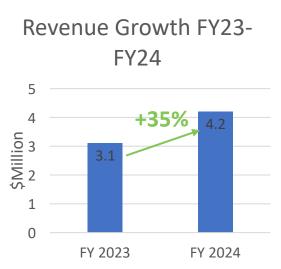

## Increased Philanthropic Support

### FY2024

- \$4.2M ↑ 35% increase
- This significant growth in overall funds raised reflects our unwavering commitment to student success and the trust of our community.

### FY2023

• \$3.1M

- Excellence
- Purpose
- Integrity
- Compassion
- Unity
- Inclusion