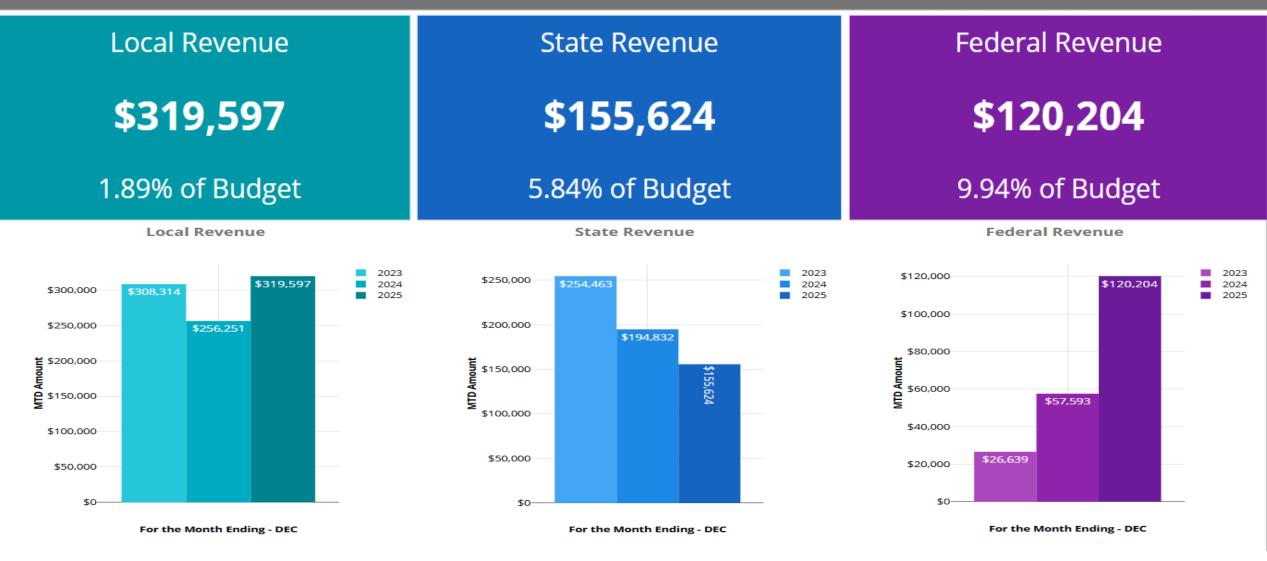

### Wood Dale SD 7 Month to Date Revenue Overview - Operating Funds\* December 2024

|                                         | FY 2023    | FY 2024    | FY 2025    | FY 2025       | FY 202      |
|-----------------------------------------|------------|------------|------------|---------------|-------------|
|                                         | MTD Amount | MTD Amount | MTD Amount | Annual Budget | % MTD Budge |
| LOCAL REVENUE                           |            |            |            |               |             |
| 1100 Ad Valorem Taxes                   | \$191,479  | \$165,213  | \$237,686  | \$15,584,400  | 1.53        |
| 1200 Payments in Lieu of Taxes          | \$83,545   | \$48,950   | \$29,659   | \$535,710     | 5.54        |
| 1500 Earnings on Investments            | \$22,049   | \$14,627   | \$30,933   | \$360,380     | 8.58        |
| 1600 Food Service                       | \$6,698    | \$543      | \$219      | \$10,000      | 2.19        |
| 1900 Other Revenue from Local Sources   | \$4,495    | \$16,073   | \$20,745   | \$384,500     | 5.40        |
| ALL OTHER LOCAL REVENUE                 | \$48       | \$10,846   | \$355      | \$61,300      | 0.58        |
| TOTAL LOCAL REVENUE                     | \$308,314  | \$256,251  | \$319,597  | \$16,936,290  | 1.89        |
| STATE REVENUE                           |            |            |            |               |             |
| 3000 Unrestricted Grants-in-Aid         | \$154,176  | \$154,264  | \$154,350  | \$1,697,800   | 9.09        |
| 3100 Special Education                  | \$0        | \$0        | \$0        | \$226,000     | 0.00        |
| 3300 Bilingual Education                | \$287      | \$568      | \$1,274    | \$2,000       | 63.68       |
| 3500 State Transportation Reimbursement | \$0        | \$0        | \$0        | \$262,000     | 0.00        |
| ALL OTHER STATE REVENUE                 | \$100,000  | \$40,000   | \$0        | \$479,152     | 0.00        |
| TOTAL STATE REVENUE                     | \$254,463  | \$194,832  | \$155,624  | \$2,666,952   | 5.84        |
| TOTAL FEDERAL REVENUE                   | \$26,639   | \$57,593   | \$120,204  | \$1,209,100   | 9.94        |
| TOTAL REVENUE                           | \$589,416  | \$508,676  | \$595,425  | \$20,812,342  | 2.86        |
| OTHER FINANCING SOURCES                 | \$0        | \$0        | \$0        | \$0           | 0.00        |
| TOTAL REVENUE & OTHER FINANCING SOURCES | \$589,416  | \$508,676  | \$595,425  | \$20,812,342  | 2.86        |

### Wood Dale SD 7 Month to Date Revenue Overview - Operating Funds\* December 2024

|                                         | FY 2023<br>MTD Amount | FY 2024<br>MTD Amount | FY 2025<br>MTD Amount | FY 2025<br>Annual Budget | FY 2025<br>% MTD Budget |
|-----------------------------------------|-----------------------|-----------------------|-----------------------|--------------------------|-------------------------|
| LOCAL REVENUE                           |                       |                       |                       |                          |                         |
| 1100 Ad Valorem Taxes                   | \$191,479             | \$165,213             | \$237,686             | \$15,584,400             | 1.53%                   |
| 1200 Payments in Lieu of Taxes          | \$83,545              | \$48,950              | \$29,659              | \$535,710                | 5.54%                   |
| 1500 Earnings on Investments            | \$22,049              | \$14,627              | \$30,933              | \$360,380                | 8.58%                   |
| 1600 Food Service                       | \$6,698               | \$543                 | \$219                 | \$10,000                 | 2.19%                   |
| 1900 Other Revenue from Local Sources   | \$4,495               | \$16,073              | \$20,745              | \$384,500                | 5.40%                   |
| ALL OTHER LOCAL REVENUE                 | \$48                  | \$10,846              | \$355                 | \$61,300                 | 0.58%                   |
| TOTAL LOCAL REVENUE                     | \$308,314             | \$256,251             | \$319,597             | \$16,936,290             | 1.89%                   |
| STATE REVENUE                           |                       |                       |                       |                          |                         |
| 3000 Unrestricted Grants-in-Aid         | \$154,176             | \$154,264             | \$154,350             | \$1,697,800              | 9.09%                   |
| 3100 Special Education                  | \$0                   | \$0                   | \$0                   | \$226,000                | 0.00%                   |
| 3300 Bilingual Education                | \$287                 | \$568                 | \$1,274               | \$2,000                  | 63.68%                  |
| 3500 State Transportation Reimbursement | \$0                   | \$0                   | \$0                   | \$262,000                | 0.00%                   |
| ALL OTHER STATE REVENUE                 | \$100,000             | \$40,000              | \$0                   | \$479,152                | 0.00%                   |
| TOTAL STATE REVENUE                     | \$254,463             | \$194,832             | \$155,624             | \$2,666,952              | 5.84%                   |
| TOTAL FEDERAL REVENUE                   | \$26,639              | \$57,593              | \$120,204             | \$1,209,100              | 9.94%                   |
| TOTAL REVENUE                           | \$589,416             | \$508,676             | \$595,425             | \$20,812,342             | 2.86%                   |
| OTHER FINANCING SOURCES                 | \$0                   | \$0                   | \$0                   | \$0                      | 0.00%                   |
| TOTAL REVENUE & OTHER FINANCING SOURCES | \$589,416             | \$508,676             | \$595,425             | \$20,812,342             | 2.86%                   |
| Povonuo Incighti                        |                       |                       |                       |                          |                         |

#### Revenue Insight:

Operating Funds (excluding transfers) revenues totaled \$595,424 in December 2024, which is \$86,748 or 17.1% more than the amount received last year for this month. The year over year difference is driven by an increase in 1000 Local Sources of \$63,346, an increase in 4000 Federal Sources of \$62,611, and a decrease in 3000 State Sources of -\$39,208.