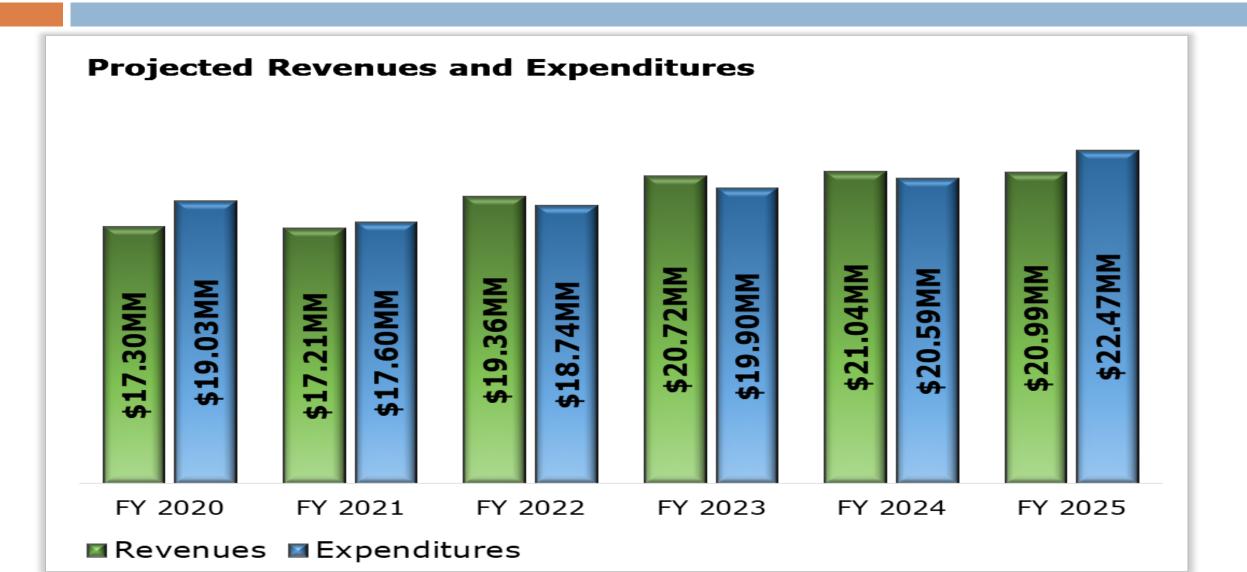

## Historical and Projected Fund Balances

## All Fund Balances - Historical and Projected