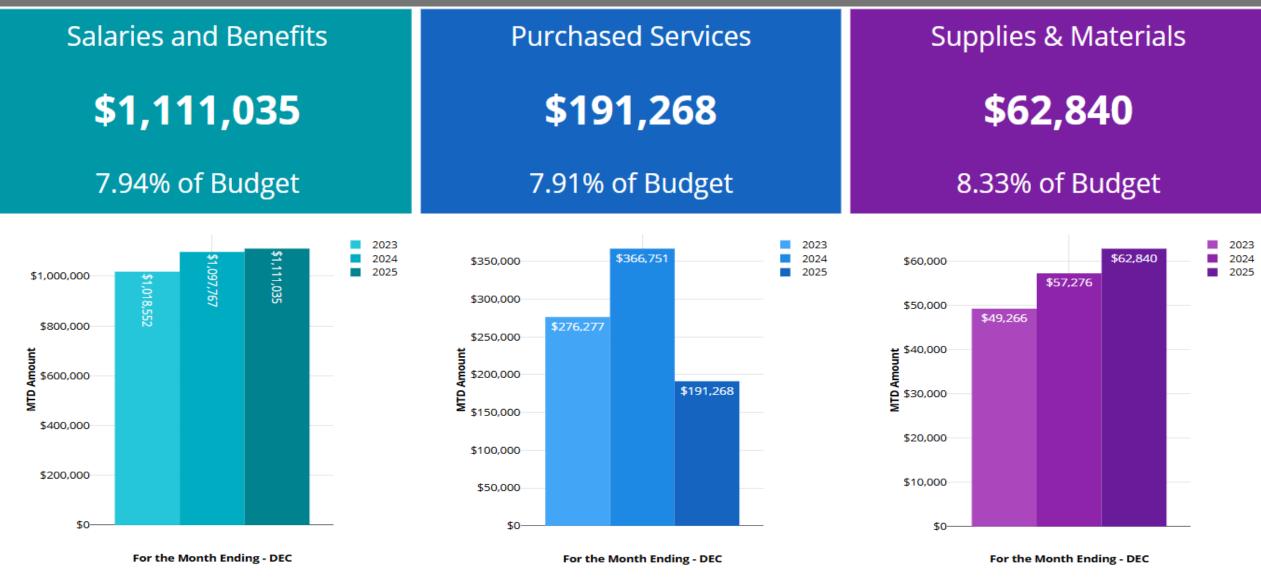

## Wood Dale SD 7 Month to Date Expense Overview - Operating Funds\* December 2024

|                               | FY 2023<br>MTD Amount | FY 2024<br>MTD Amount | FY 2025<br>MTD Amount | FY 2025<br>Annual Budget | FY 2025<br>% MTD Budget |
|-------------------------------|-----------------------|-----------------------|-----------------------|--------------------------|-------------------------|
| SALARIES AND BENEFITS         |                       |                       |                       |                          |                         |
| 100 Salaries                  | \$783,905             | \$835,816             | \$844,892             | \$11,187,800             | 7.55%                   |
| 200 Benefits                  | \$234,648             | \$261,951             | \$266,144             | \$2,798,100              | 9.51%                   |
| TOTAL SALARIES AND BENEFITS   | \$1,018,553           | \$1,097,767           | \$1,111,036           | \$13,985,900             | 7.94%                   |
| OTHER EXPENSES                |                       |                       |                       |                          |                         |
| 300 Purchased Services        | \$276,277             | \$366,751             | \$191,268             | \$2,418,500              | 7.91%                   |
| 400 Supplies & Materials      | \$49,266              | \$57,276              | \$62,840              | \$754,500                | 8.33%                   |
| 500 Capital Outlay            | \$0                   | \$11,764              | \$0                   | \$230,000                | 0.00%                   |
| 600 Other Objects             | \$38,422              | \$430,125             | \$368,253             | \$2,159,700              | 17.05%                  |
| 700 Non-Capitalized Equipment | \$1,149               | \$4,810               | \$664                 | \$105,000                | 0.63%                   |
| 800 Termination Benefits      | \$0                   | \$0                   | \$0                   | \$0                      | 0.00%                   |
| TOTAL OTHER EXPENSES          | \$365,114             | \$870,726             | \$623,025             | \$5,667,700              | 10.99%                  |
| TOTAL EXPENSES                | \$1,383,667           | \$1,968,493           | \$1,734,061           | \$19,653,600             | 8.82%                   |
| OTHER FINANCING USES          | \$0                   | \$0                   | \$0                   | \$30,000                 | 0.00%                   |
|                               |                       |                       |                       |                          |                         |

### Expense Insights:

Operating Funds (excluding transfers) expenses totaled \$1,734,061 in December 2024, which is -\$234,433 or -11.9% less than the amount spent last year for this month. The year over year difference is driven by a decrease in 300 Purchased Services of -\$175,482, a decrease in 600 Other Objects of -\$61,872, and a decrease in 500 Capital Outlay of -\$11,764.