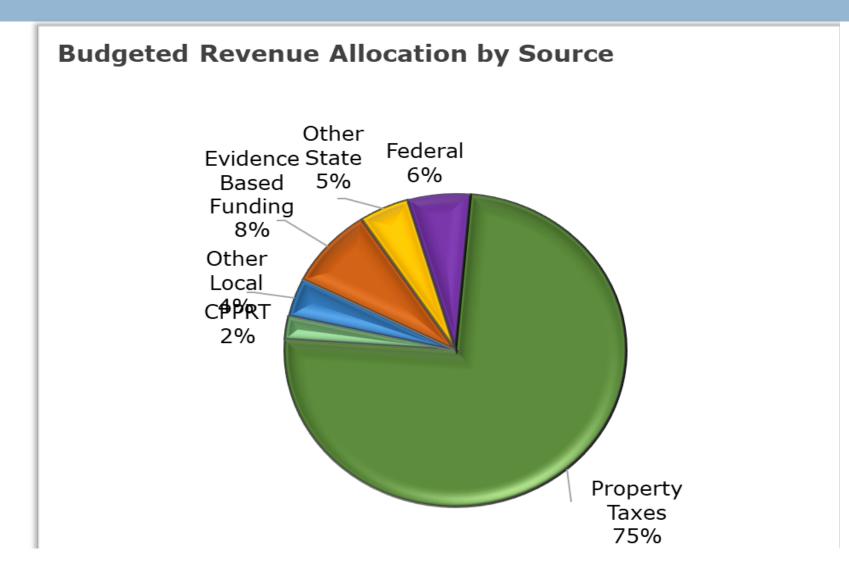

WOOD DALE SCHOOL DISTRICT 7 Financial Report - January 16, 2025







## I. CPI-U

- II. Fund Balance/History Reports
- III. Additional Budget Information

# **CPI-U** Comparison

## **CPI-U** Comparison



٠

## **Historical Fund Balances**

# **Operating Funds\* Balance History**



# All Funds Balance History



# **Operating Funds\* Balance History**



## All Funds Balance History



## Historical and Projected Fund Balances

## **Operating Fund\* Balances - Historical and Projected**



## All Fund Balances - Historical and Projected



## **Revenue and Expense Allocations**

## **Budgeted Revenue by Allocation**



# **Budgeted Expenditures by Allocation**



# End of the Month Fund Balance, Expense and Revenues

## December Month End Fund Balances

Month-End Balances - Operating Funds



### Wood Dale SD 7 Month to Date Revenue Overview - Operating Funds\* December 2024

|                                         | FY 2023    | FY 2024    | FY 2025    | FY 2025       | FY 202      |
|-----------------------------------------|------------|------------|------------|---------------|-------------|
|                                         | MTD Amount | MTD Amount | MTD Amount | Annual Budget | % MTD Budge |
| LOCAL REVENUE                           |            |            |            |               |             |
| 1100 Ad Valorem Taxes                   | \$191,479  | \$165,213  | \$237,686  | \