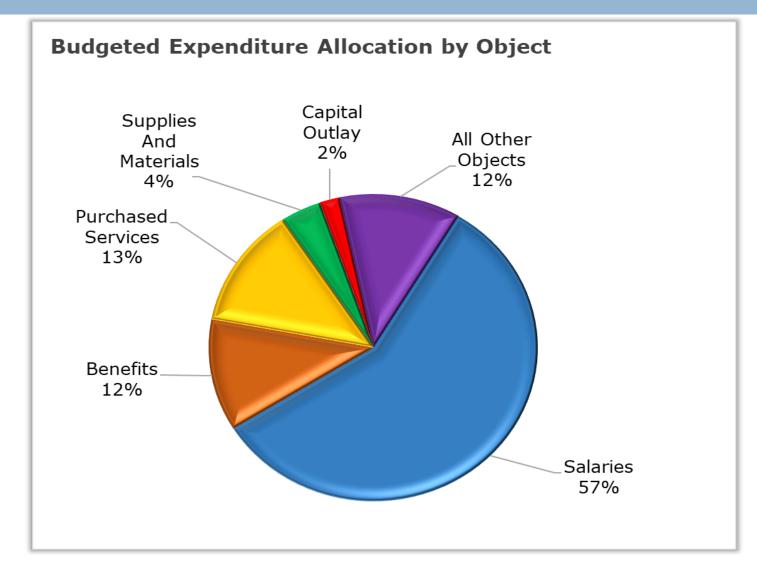

WOOD DALE SCHOOL DISTRICT 7 Financial Report - January 16, 2025







## I. CPI-U

- II. Fund Balance/History Reports
- III. Additional Budget Information

# **CPI-U** Comparison

## **CPI-U** Comparison



٠

## **Historical Fund Balances**

# **Operating Funds\* Balance History**



# All Funds Balance History



# **Operating Funds\* Balance History**



## All Funds Balance History



## Historical and Projected Fund Balances

## **Operating Fund\* Balances - Historical and Projected**



## All Fund Balances - Historical and Projected



## **Revenue and Expense Allocations**

## **Budgeted Revenue by Allocation**



# **Budgeted Expenditures by Allocation**



# End of the Month Fund Balance, Expense and Revenues

## December Month End Fund Balances

Month-End Balances - Operating Funds



### Wood Dale SD 7 Month to Date Revenue Overview - Operating Funds\* December 2024

|                                         | FY 2023    | FY 2024    | FY 2025    | FY 2025       | FY 202      |
|-----------------------------------------|------------|------------|------------|---------------|-------------|
|                                         | MTD Amount | MTD Amount | MTD Amount | Annual Budget | % MTD Budge |
| LOCAL REVENUE                           |            |            |            |               |             |
| 1100 Ad Valorem Taxes                   | \$191,479  | \$165,213  | \$237,686  | \$15,584,400  | 1.53        |
| 1200 Payments