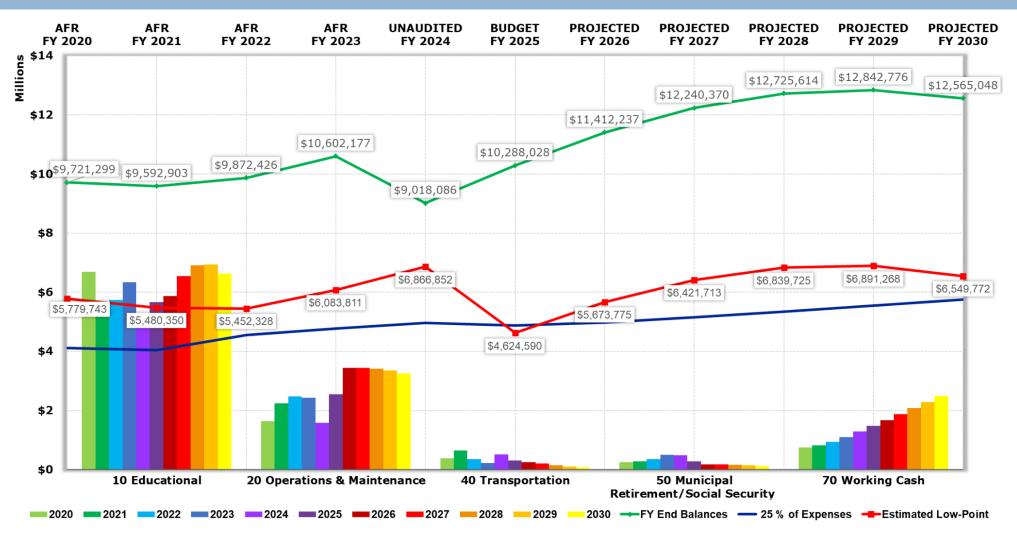

## Historical and Projected Fund Balances

## All Fund Balances - Historical and Projected