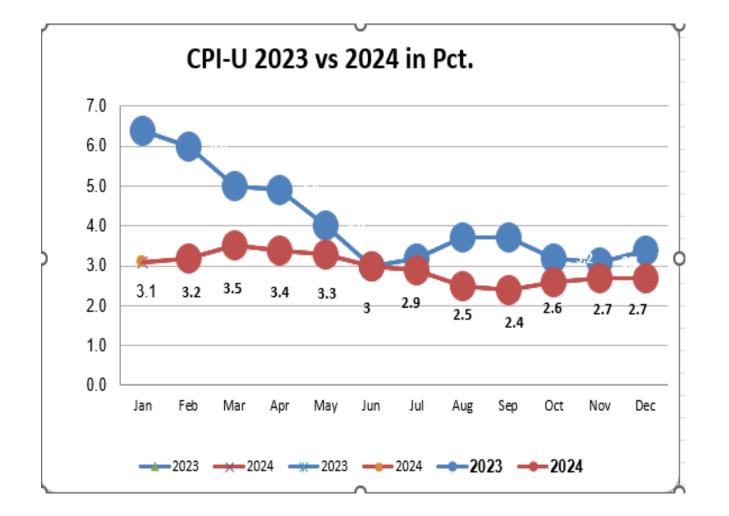

WOOD DALE SCHOOL DISTRICT 7 Financial Report - January 16, 2025







## I. CPI-U

- II. Fund Balance/History Reports
- III. Additional Budget Information

# **CPI-U** Comparison

## **CPI-U** Comparison



٠

## **Historical Fund Balances**

# **Operating Funds\* Balance History**



# All Funds Balance History



# **Operating Funds\* Balance History**



## All Funds Balance History



## Historical and Projected Fund Balances

## **Operating Fund\* Balances - Historical and Projected**



## All Fund Balances - Historical and Projected



## **Revenue and Expense Allocations**

## **Budgeted Revenue by Allocation**



# **Budgeted Expenditures by Allocation**



# End of the Month Fund Balance, Expense and Revenues

## December Month End Fund Balances

Month-End Balances - Operating Funds



### Wood Dale SD 7 Month to Date Revenue Overview - Operating Funds\* December 2024

|                                         | FY 2023    | FY 2024    | FY 2025    | FY 2025       | FY 202      |