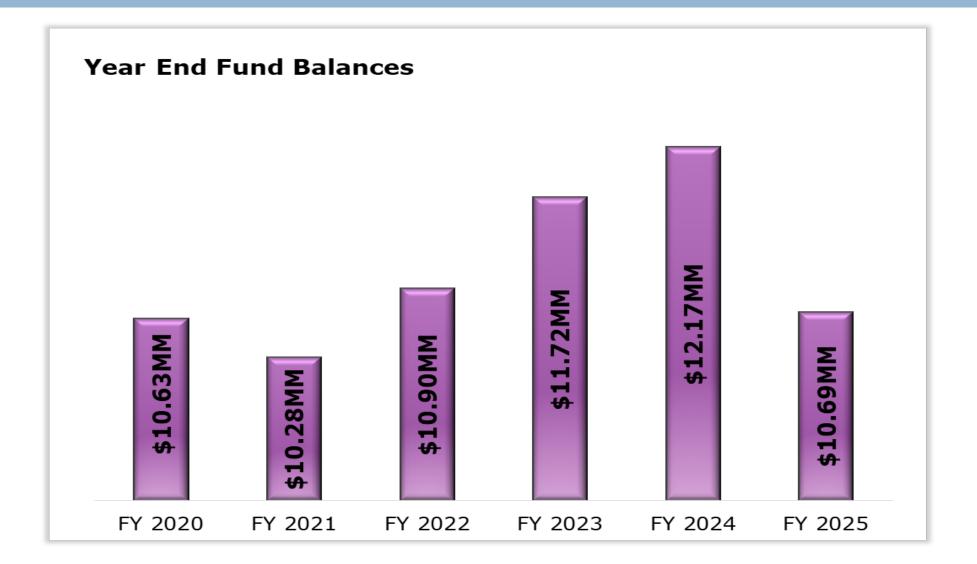

WOOD DALE SCHOOL DISTRICT 7 Financial Report - January 16, 2025







## I. CPI-U

- II. Fund Balance/History Reports
- III. Additional Budget Information

# **CPI-U** Comparison

## **CPI-U** Comparison



٠

## **Historical Fund Balances**

# **Operating Funds\* Balance History**



# All Funds Balance History



# **Operating Funds\* Balance History**



## All Funds Balance History



## Historical and Projected Fund Balances

## **Operating Fund\* Balances - Historical and Projected**



## All Fund Balances - Historical and Projected



## **Revenue and Expense Allocations**

## **Budgeted Revenue by Allocation**



# **Budgeted Expenditures by Allocation**



# End of the Month Fund Balance, Expense and Revenues

## December Month End Fund Balances

Month-End Balances - Operating Funds



### Wood Dale SD 7 Month to Date Revenue Overview - Operating Funds\* December 2024

|                                         | FY 2023    | FY 2024    | FY 2025    | FY 2025       | FY 202      |
|-----------------------------------------|------------|------------|------------|---------------|-------------|
|                                         | MTD Amount | MTD Amount | MT