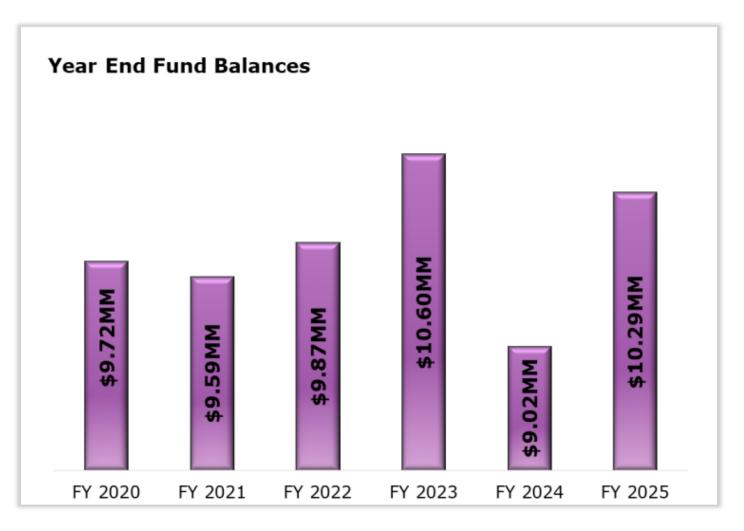

## **Historical Fund Balances**

# **Operating Funds\* Balance History**

# All Funds Balance History

## All Funds Balance History