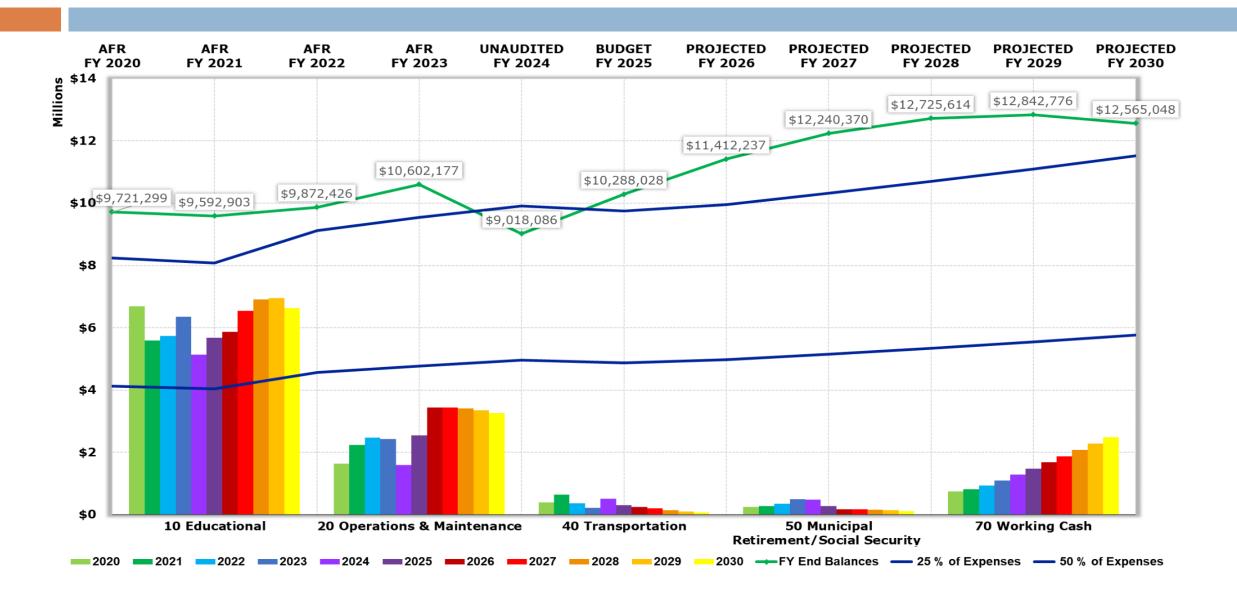

## Historical and Projected Fund Balances

## **Operating Fund\* Balances - Historical and Projected**