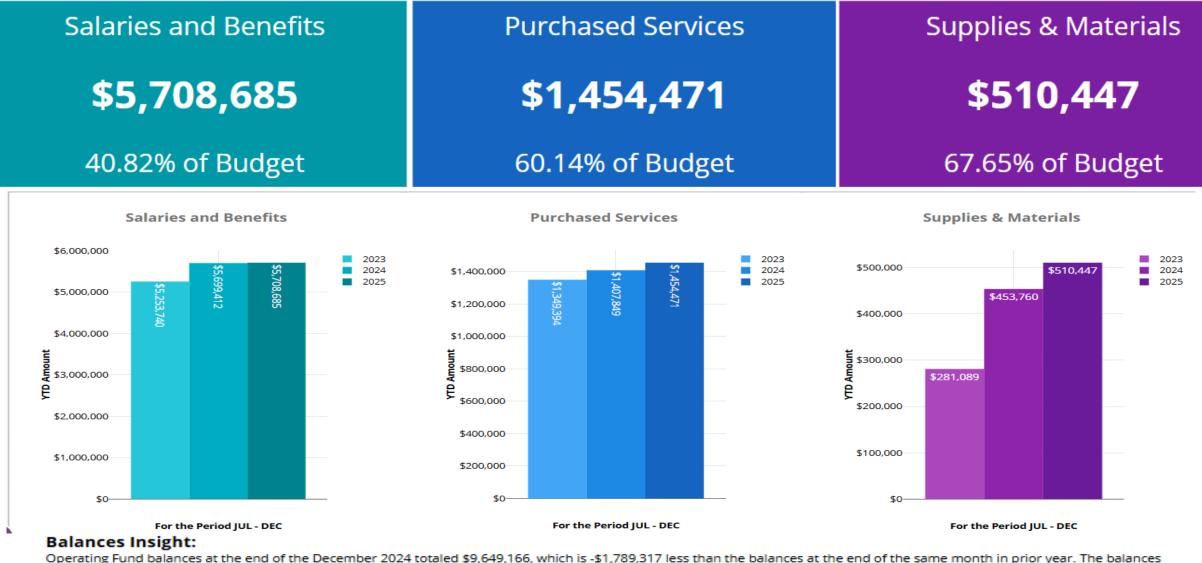

## Wood Dale SD 7 Year To Date Expense Overview - Operating Funds\* December 2024

|                                       | FY 2023     | FY 2024     | FY 2025     | FY 2025       | FY 2025      |
|---------------------------------------|-------------|-------------|-------------|---------------|--------------|
|                                       | YTD Amount  | YTD Amount  | YTD Amount  | Annual Budget | % YTD Budget |
| SALARIES AND BENEFITS                 |             |             |             |               |              |
| 100 Salaries                          | \$4,038,946 | \$4,374,199 | \$4,356,468 | \$11,187,800  | 38.94%       |
| 200 Benefits                          | \$1,214,794 | \$1,325,213 | \$1,352,217 | \$2,798,100   | 48.33%       |
| TOTAL SALARIES AND BENEFITS           | \$5,253,740 | \$5,699,412 | \$5,708,685 | \$13,985,900  | 40.82%       |
| OTHER EXPENSES                        |             |             |             |               |              |
| 300 Purchased Services                | \$1,349,394 | \$1,407,849 | \$1,454,471 | \$2,418,500   | 60.14%       |
| 400 Supplies & Materials              | \$281,089   | \$453,760   | \$510,447   | \$754,500     | 67.65%       |
| 500 Capital Outlay                    | \$53,341    | \$26,359    | \$66,611    | \$230,000     | 28.96%       |
| 600 Other Objects                     | \$1,084,370 | \$1,419,221 | \$1,328,537 | \$2,159,700   | 61.51%       |
| 700 Non-Capitalized Equipment         | \$261,192   | \$40,890    | \$15,319    | \$105,000     | 14.59%       |
| 800 Termination Benefits              | \$0         | \$0         | \$0         | \$0           | 0.00%        |
| TOTAL OTHER EXPENSES                  | \$3,029,386 | \$3,348,079 | \$3,375,385 | \$5,667,700   | 59.55%       |
| TOTAL EXPENSES                        | \$8,283,126 | \$9,047,491 | \$9,084,070 | \$19,653,600  | 46.22%       |
| OTHER FINANCING USES                  | \$0         | \$0         | \$0         | \$30,000      | 0.00%        |
| TOTAL EXPENSES & OTHER FINANCING USES | \$8,283,126 | \$9,047,491 | \$9,084,070 | \$19,683,600  | 46.15%       |
|                                       |             |             |             |               |              |

### Balances Insight:

Operating Fund balances at the end of the December 2024 totaled \$9,649,166, which is -\$1,789,317 less than the balances at the end of the same month in prior year. The balances for all funds through the current period of the fiscal year decreased by -\$1,244,531 for a grand total of \$11,223,961.