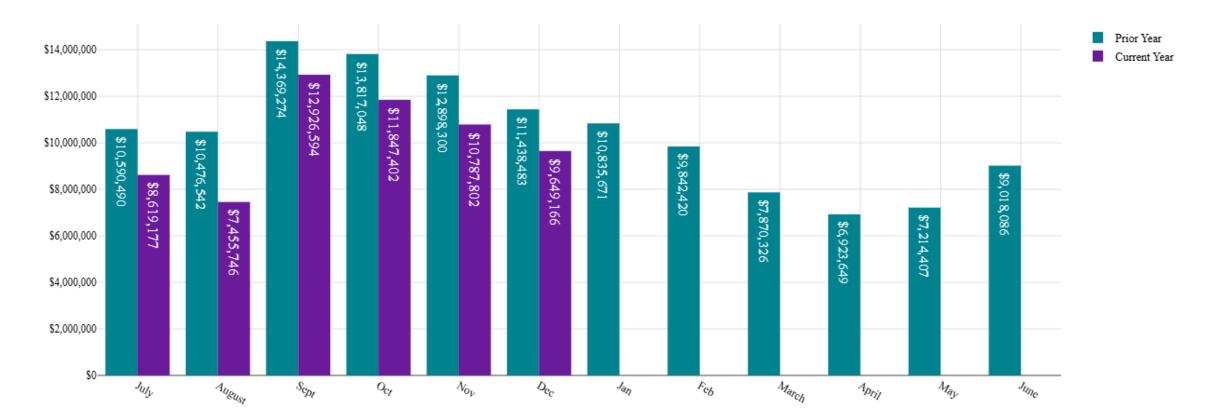

# End of the Month Fund Balance, Expense and Revenues

## December Month End Fund Balances

Month-End Balances - Operating Funds