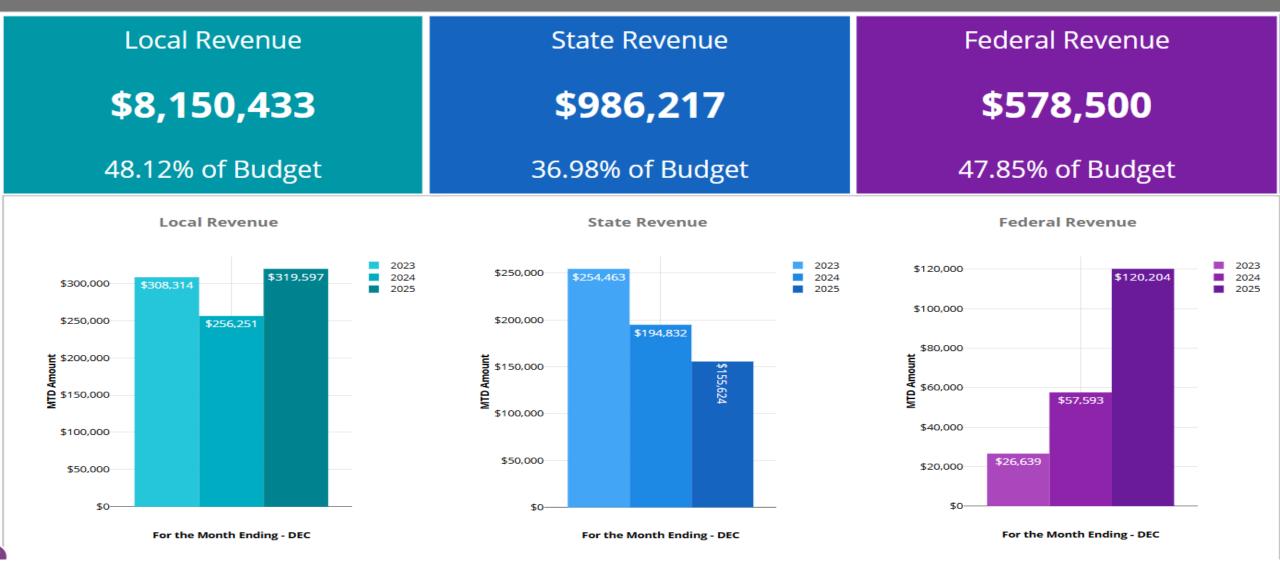

### Wood Dale SD 7 Month to Date Revenue Overview - Operating Funds\* December 2024

|                                         | FY 2023    | FY 2024    | FY 2025    | FY 2025       | FY 202      |
|-----------------------------------------|------------|------------|------------|---------------|-------------|
|                                         | MTD Amount | MTD Amount | MTD Amount | Annual Budget | % MTD Budge |
| LOCAL REVENUE                           |            |            |            |               |             |
| 1100 Ad Valorem Taxes                   | \$191,479  | \$165,213  | \$237,686  | \$15,584,400  | 1.53        |
| 1200 Payments in Lieu of Taxes          | \$83,545   | \$48,950   | \$29,659   | \$535,710     | 5.54        |
| 1500 Earnings on Investments            | \$22,049   | \$14,627   | \$30,933   | \$360,380     | 8.58        |
| 1600 Food Service                       | \$6,698    | \$543      | \$219      | \$10,000      | 2.19        |
| 1900 Other Revenue from Local Sources   | \$4,495    | \$16,073   | \$20,745   | \$384,500     | 5.40        |
| ALL OTHER LOCAL REVENUE                 | \$48       | \$10,846   | \$355      | \$61,300      | 0.58        |
| TOTAL LOCAL REVENUE                     | \$308,314  | \$256,251  | \$319,597  | \$16,936,290  | 1.89        |
| STATE REVENUE                           |            |            |            |               |             |
| 3000 Unrestricted Grants-in-Aid         | \$154,176  | \$154,264  | \$154,350  | \$1,697,800   | 9.09        |
| 3100 Special Education                  | \$0        | \$0        | \$0        | \$226,000     | 0.00        |
| 3300 Bilingual Education                | \$287      | \$568      | \$1,274    | \$2,000       | 63.68       |
| 3500 State Transportation Reimbursement | \$0        | \$0        | \$0        | \$262,000     | 0.00        |
| ALL OTHER STATE REVENUE                 | \$100,000  | \$40,000   | \$0        | \$479,152     | 0.00        |
| TOTAL STATE REVENUE                     | \$254,463  | \$194,832  | \$155,624  | \$2,666,952   | 5.84        |
| TOTAL FEDERAL REVENUE                   | \$26,639   | \$57,593   | \$120,204  | \$1,209,100   | 9.94        |
| TOTAL REVENUE                           | \$589,416  | \$508,676  | \$595,425  | \$20,812,342  | 2.86        |
| OTHER FINANCING SOURCES                 | \$0        | \$0        | \$0        | \$0           | 0.00        |
| TOTAL REVENUE & OTHER FINANCING SOURCES | \$589,416  | \$508,676  | \$595,425  | \$20,812,342  | 2.86        |

### Wood Dale SD 7 Month to Date Revenue Overview - Operating Funds\* December 2024

|                                         | FY 2023<br>MTD Amount | FY 2024<br>MTD Amount | FY 2025<br>MTD Amount | FY 2025<br>Annual Budget | FY 2025<br>% MTD Budget |
|-----------------------------------------|-----------------------|-----------------------|-----------------------|--------------------------|-------------------------|
| LOCAL REVENUE                           |                       |                       |                       |                          |                         |
| 1100 Ad Valorem Taxes                   | \$191,479             | \$165,213             | \$237,686             | \$15,584,400             | 1.53%                   |
| 1200 Payments in Lieu of Taxes          | \$83,545              | \$48,950              | \$29,659              | \$535,710                | 5.54%                   |
| 1500 Earnings on Investments            | \$22,049              | \$14,627              | \$30,933              | \$360,380                | 8.58%                   |
| 1600 Food Service                       | \$6,698               | \$543                 | \$219                 | \$10,000                 | 2.19%                   |
| 1900 Other Revenue from Local Sources   | \$4,495               | \$16,073              | \$20,745              | \$384,500                | 5.40%                   |
| ALL OTHER LOCAL REVENUE                 | \$48                  | \$10,846              | \$355                 | \$61,300                 | 0.58%                   |
| TOTAL LOCAL REVENUE                     | \$308,314             | \$256,251             | \$319,597             | \$16,936,290             | 1.89%                   |
| STATE REVENUE                           |                       |                       |                       |                          |                         |
| 3000 Unrestricted Grants-in-Aid         | \$154,176             | \$154,264             | \$154,350             | \$1,697,800              | 9.09%                   |
| 3100 Special Education                  | \$0                   | \$0                   | \$0                   | \$226,000                | 0.00%                   |
| 3300 Bilingual Education                | \$287                 | \$568                 | \$1,274               | \$2,000                  | 63.68%                  |
| 3500 State Transportation Reimbursement | \$0                   | \$0                   | \$0                   | \$262,000                | 0.00%                   |
| ALL OTHER STATE REVENUE                 | \$100,000             | \$40,000              | \$0                   | \$479,152                | 0.00%                   |
| TOTAL STATE REVENUE                     | \$254,463             | \$194,832             | \$155,624             | \$2,666,952              | 5.84%                   |
| TOTAL FEDERAL REVENUE                   | \$26,639              | \$57,593              | \$120,204             | \$1,209,100              | 9.94%                   |
| TOTAL REVENUE                           | \$589,416             | \$508,676             | \$595,425             | \$20,812,342             | 2.86%                   |
| OTHER FINANCING SOURCES                 | \$0                   | \$0                   | \$0                   | \$0                      | 0.00%                   |
| TOTAL REVENUE & OTHER FINANCING SOURCES | \$589,416             | \$508,676             | \$595,425             | \$20,812,342             | 2.86%                   |
| Povonuo Incighti                        |                       |                       |                       |                          |                         |

#### Revenue Insight:

Operating Funds (excluding transfers) revenues totaled \$595,424 in December 2024, which is \$86,748 or 17.1% more than the amount received last year for this month. The year over year difference is driven by an increase in 1000 Local Sources of \$63,346, an increase in 4000 Federal Sources of \$62,611, and a decrease in 3000 State Sources of -\$39,208.