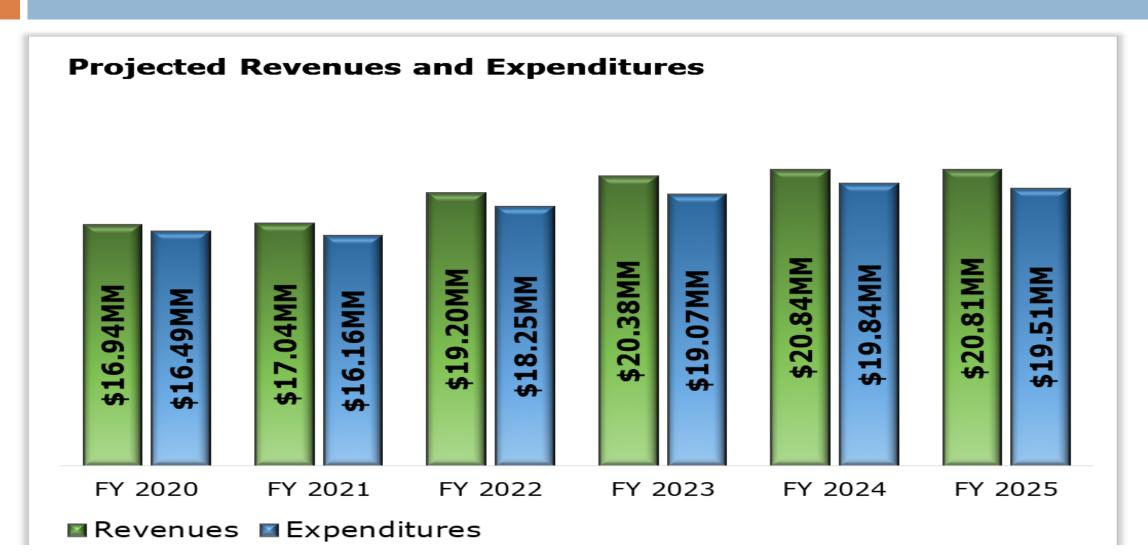

## Historical and Projected Fund Balances

## **Operating Fund\* Balances - Historical and Projected**