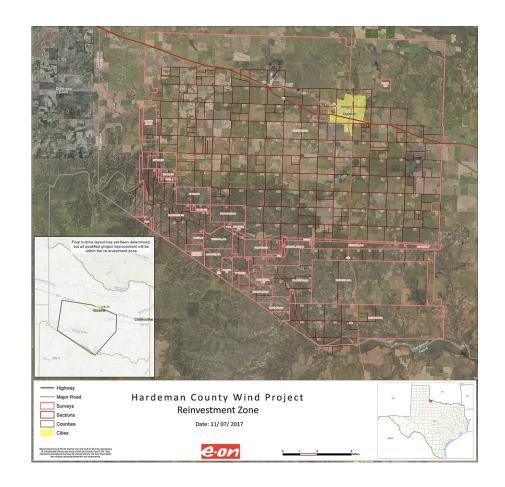

**WHEREAS**, the District wishes to create a reinvestment zone within the boundaries of the school district in Hardeman County, Texas as shown on the map attached as **Exhibit B**; and,

WHEREAS, the District has given written notice of the proposed action and the Public Hearing to all political subdivisions and taxing authorities having jurisdiction over the property proposed to be designated as the reinvestment zone, described in the attached Exhibits A & B; and,

# Ехнівіт В

## SURVEY MAPS OF WIT REINVESTMENT ZONE