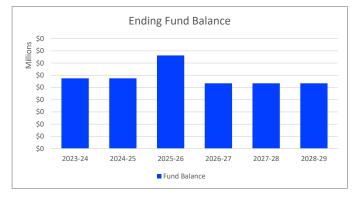

## **Total Expenses**

Margin

Beginning Fund 39 Balance Ending Fund 39 Balance

| Current   |         | Projections |        |          |         |          |         |          |      |          |      |
|-----------|---------|-------------|--------|----------|---------|----------|---------|----------|------|----------|------|
| 2023-24   |         | 2024-25     |        | 2025-26  |         | 2026-27  |         | 2027-28  |      | 2028-29  |      |
| 0         | 0.0%    | 0           | 0.0%   | 0        | 0.0%    | 0        | 0.0%    | 0        | 0.0% | 0        | 0.0% |
| 3,714,250 | 162.0%  | 3,714,250   | 0.0%   | 141,400  | -96.2%  | 0        | -100.0% | 0        | 0.0% | 0        | 0.0% |
| 0         | 0.0%    | 0           | 0.0%   | 0        | 0.0%    | 0        | 0.0%    | 0        | 0.0% | 0        | 0.0% |
| 0         | -100.0% | 0           | 0.0%   | 0        | 0.0%    | 0        | 0.0%    | 0        | 0.0% | 0        | 0.0% |
| 0         | 0.0%    | 0           | 0.0%   | 0        | 0.0%    | 0        | 0.0%    | 0        | 0.0% | 0        | 0.0% |
| <u>0</u>  | 0.0%    | <u>0</u>    | 0.0%   | <u>0</u> | 0.0%    | <u>0</u> | 0.0%    | <u>0</u> | 0.0% | <u>0</u> | 0.0% |
| 3,714,250 | 161.7%  | 3,714,250   | 0.0%   | 141,400  | -96.2%  | 0        | -100.0% | 0        | 0.0% | 0        | 0.0% |
|           |         |             |        |          |         |          |         |          |      |          |      |
| 3,525,474 | 205.2%  | 3,538,925   | 0.4%   | 140,000  | -96.0%  | 0        | -100.0% | 0        | 0.0% | 0        | 0.0% |
| 188,776   | -23.8%  | 137,832     | -27.0% | 47,069   | -65.9%  | 0        | -100.0% | 0        | 0.0% | 0        | 0.0% |
| 0         | 0.0%    | 0           | 0.0%   | 0        | 0.0%    | 0        | 0.0%    | 0        | 0.0% | 0        | 0.0% |
| 0         | -100.0% | 0           | 0.0%   | 0        | 0.0%    | 0        | 0.0%    | 0        | 0.0% | 0        | 0.0% |
| 0         | 0.0%    | 0           | 0.0%   | 0        | 0.0%    | 0        | 0.0%    | 0        | 0.0% | 0        | 0.0% |
| 0         | 0.0%    | 0           | 0.0%   | 0        | 0.0%    | 0        | 0.0%    | 0        | 0.0% | 0        | 0.0% |
| <u>0</u>  | 0.0%    | <u>0</u>    | 0.0%   | <u>0</u> | 0.0%    | <u>0</u> | 0.0%    | <u>0</u> | 0.0% | <u>0</u> | 0.0% |
| 3,714,250 | 162.2%  | 3,676,757   | -1.0%  | 187,069  | -94.9%  | 0        | -100.0% | 0        | 0.0% | 0        | 0.0% |
| 0         | -100.0% | 37,494      | 0.0%   | (45,669) | -221.8% | 0        | -100.0% | 0        | 0.0% | 0        | 0.0% |
| 115,025   |         | 115,025     |        | 152,519  |         | 106,850  |         | 106,850  |      | 106,850  |      |
| 115,025   |         | 152,519     |        | 106,850  |         | 106,850  |         | 106,850  |      | 106,850  |      |