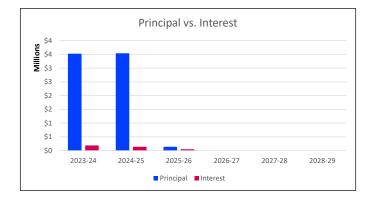

| Expenses                   |
|----------------------------|
| Principal                  |
| Interest                   |
| Additional Fund 39 Expense |
| Other Debt Retirement      |
| Refinancing                |
| Operational Debt, Interest |
| Miscellaneous              |

## **Total Expenses**

Margin

Beginning Fund 39 Balance Ending Fund 39 Balance

| Current   |         | Projections |        |          |         |          |         |          |      |          |      |
|-----------|---------|-------------|--------|----------|---------|----------|---------|----------|------|----------|------|
| 2023-24   |         | 2024-25     |        | 2025-26  |         | 2026-27  |         | 2027-28  |      | 2028-29  |      |
| 0         | 0.0%    | 0           | 0.0%   | 0        | 0.0%    | 0        | 0.0%    | 0        | 0.0% | 0        | 0.0% |
| 3,714,250 | 162.0%  | 3,714,250   | 0.0%   | 141,400  | -96.2%  | 0        | -100.0% | 0        | 0.0% | 0        | 0.0% |
| 0         | 0.0%    | 0           | 0.0%   | 0        | 0.0%    | 0        | 0.0%    | 0        | 0.0% | 0        | 0.0% |
| 0         | -100.0% | 0           | 0.0%   | 0        | 0.0%    | 0        | 0.0%    | 0        | 0.0% | 0        | 0.0% |
| 0         | 0.0%    | 0           | 0.0%   | 0        | 0.0%    | 0        | 0.0%    | 0        | 0.0% | 0        | 0.0% |
| <u>0</u>  | 0.0%    | <u>0</u>    | 0.0%   | <u>0</u> | 0.0%    | <u>0</u> | 0.0%    | <u>0</u> | 0.0% | <u>0</u> | 0.0% |
| 3,714,250 | 161.7%  | 3,714,250   | 0.0%   | 141,400  | -96.2%  | 0        | -100.0% | 0        | 0.0% | 0        | 0.0% |
|           |         |             |        |          |         |          |         |          |      |          |      |
| 3,525,474 | 205.2%  | 3,538,925   | 0.4%   | 140,000  | -96.0%  | 0        | -100.0% | 0        | 0.0% | 0        | 0.0% |
| 188,776   | -23.8%  | 137,832     | -27.0% | 47,069   | -65.9%  | 0        | -100.0% | 0        | 0.0% | 0        | 0.0% |
| 0         | 0.0%    | 0           | 0.0%   | 0        | 0.0%    | 0        | 0.0%    | 0        | 0.0% | 0        | 0.0% |
| 0         | -100.0% | 0           | 0.0%   | 0        | 0.0%    | 0        | 0.0%    | 0        | 0.0% | 0        | 0.0% |
| 0         | 0.0%    | 0           | 0.0%   | 0        | 0.0%    | 0        | 0.0%    | 0        | 0.0% | 0        | 0.0% |
| 0         | 0.0%    | 0           | 0.0%   | 0        | 0.0%    | 0        | 0.0%    | 0        | 0.0% | 0        | 0.0% |
| <u>0</u>  | 0.0%    | <u>0</u>    | 0.0%   | <u>0</u> | 0.0%    | <u>0</u> | 0.0%    | <u>0</u> | 0.0% | <u>0</u> | 0.0% |
| 3,714,250 | 162.2%  | 3,676,757   | -1.0%  | 187,069  | -94.9%  | 0        | -100.0% | 0        | 0.0% | 0        | 0.0% |
| 0         | -100.0% | 37,494      | 0.0%   | (45,669) | -221.8% | 0        | -100.0% | 0        | 0.0% | 0        | 0.0% |
| 115,025   |         | 115,025     |        | 152,519  |         | 106,850  |         | 106,850  |      | 106,850  |      |
| 115,025   |         | 152,519     |        | 106,850  |         | 106,850  |         | 106,850  |      | 106,850  |      |