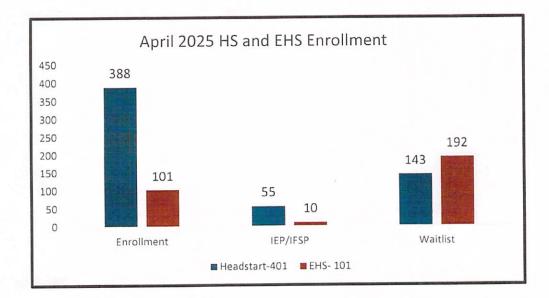

HS IN-KIND

Parent Participation HS In-Kind Thank You!

| HS Enrollment | 388 |
|---------------|-----|
| HS IEP        | 55  |
| HS Waitlist   | 143 |

5 1 4 3

| EHS Enrollment | 101 |
|----------------|-----|
| EHS IFSP       | 10  |
| EHS Waitlist   | 192 |