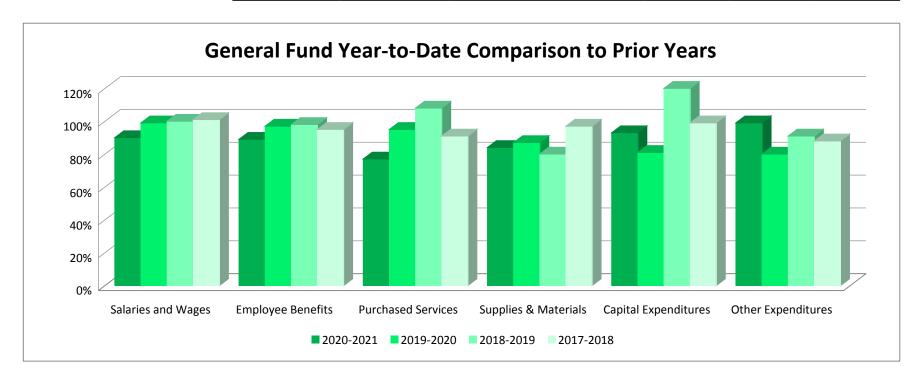

#### Waterville-Elysian-Morristown Expenditure Comparison Report

**Expenditures For The Month Ended June 2021** 

#### **General Fund**

Salaries and Wages Employee Benefits Purchased Services Supplies & Materials Capital Expenditures Other Expenditures Total General Fund

Food Service Fund Community Education Fund Construction Fund Debt Service Fund Custodial Fund Total All Funds

|               | 2020-2021     |               | Year      | -to-Date Compa | ared to Total Bu | ıdget     |
|---------------|---------------|---------------|-----------|----------------|------------------|-----------|
| Current Month | Year-to-Date  | Budget        | 2020-2021 | 2019-2020      | 2018-2019        | 2017-2018 |
| 718,714.65    | 5,107,337.97  | 5,661,755.00  | 90%       | 99%            | 100%             | 101%      |
| 293,397.34    | 2,080,265.66  | 2,339,901.00  | 89%       | 97%            | 98%              | 95%       |
| 72,003.89     | 1,195,254.81  | 1,548,375.00  | 77%       | 95%            | 108%             | 91%       |
| 43,020.19     | 585,747.81    | 693,635.00    | 84%       | 87%            | 80%              | 97%       |
| 596.93        | 300,013.19    | 324,221.00    | 93%       | 81%            | 120%             | 99%       |
| -             | 46,686.66     | 47,286.00     | 99%       | 80%            | 91%              | 88%       |
| 1,127,733.00  | 9,315,306.10  | 10,615,173.00 | 88%       | 97%            | 100%             | 98%       |
|               |               |               |           |                |                  |           |
| 24,348.42     | 436,473.08    | 507,389.00    | 86%       | 93%            | 95%              | 96%       |
| 35,090.93     | 260,901.36    | 301,993.00    | 86%       | 81%            | 87%              | 91%       |
| 373,712.09    | 8,765,230.12  | 8,950,000.00  | 98%       | 35%            | 37%              | n/a       |
| -             | 1,263,097.50  | 1,325,754.00  | 95%       | 100%           | 80%              | n/a       |
| -             | 8,000.00      | 10,500.00     | 76%       | 86%            | 93%              | 91%       |
| 1,560,884.44  | 20,049,008.16 | 21,710,809.00 | 92%       | 70%            | 98%              | 79%       |