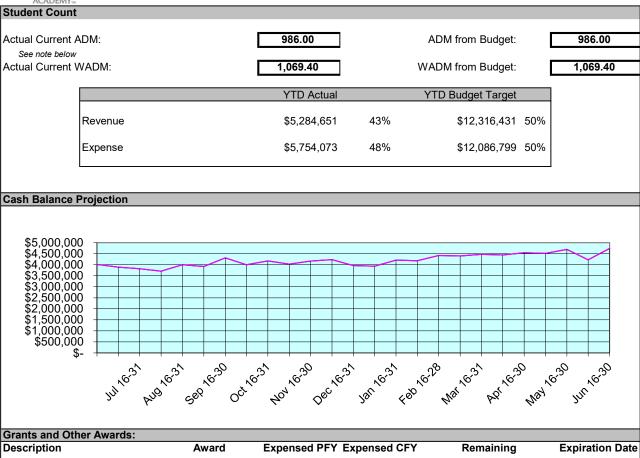

#### Overview

Currently the school has a budgeted ADM of 986 and enrollment of over 1,000 students. The state is currently paying the school off of 1,022 ADM and the appropriate state systems will be updated to reflect the current ADM throughout the year, as changes occur.

## Income Statement Summary

Currently we are 50% of the way through the budget year and have received 43% of our Revenue and have spent 48% of our Expenditure budget. This is in line with expectations given where we are at with spending our Federal Grants and how much has been reimbursed.

## Cash Flows

Currently the state has a 10% holdback for their budgeting purposes. The prior school year holdback payments will be paid in August, September, and October. The school has a strong cash balance which is reflective of a strong fund balance. Due to this, there is no anticipation of borrowing any funds during the school year.