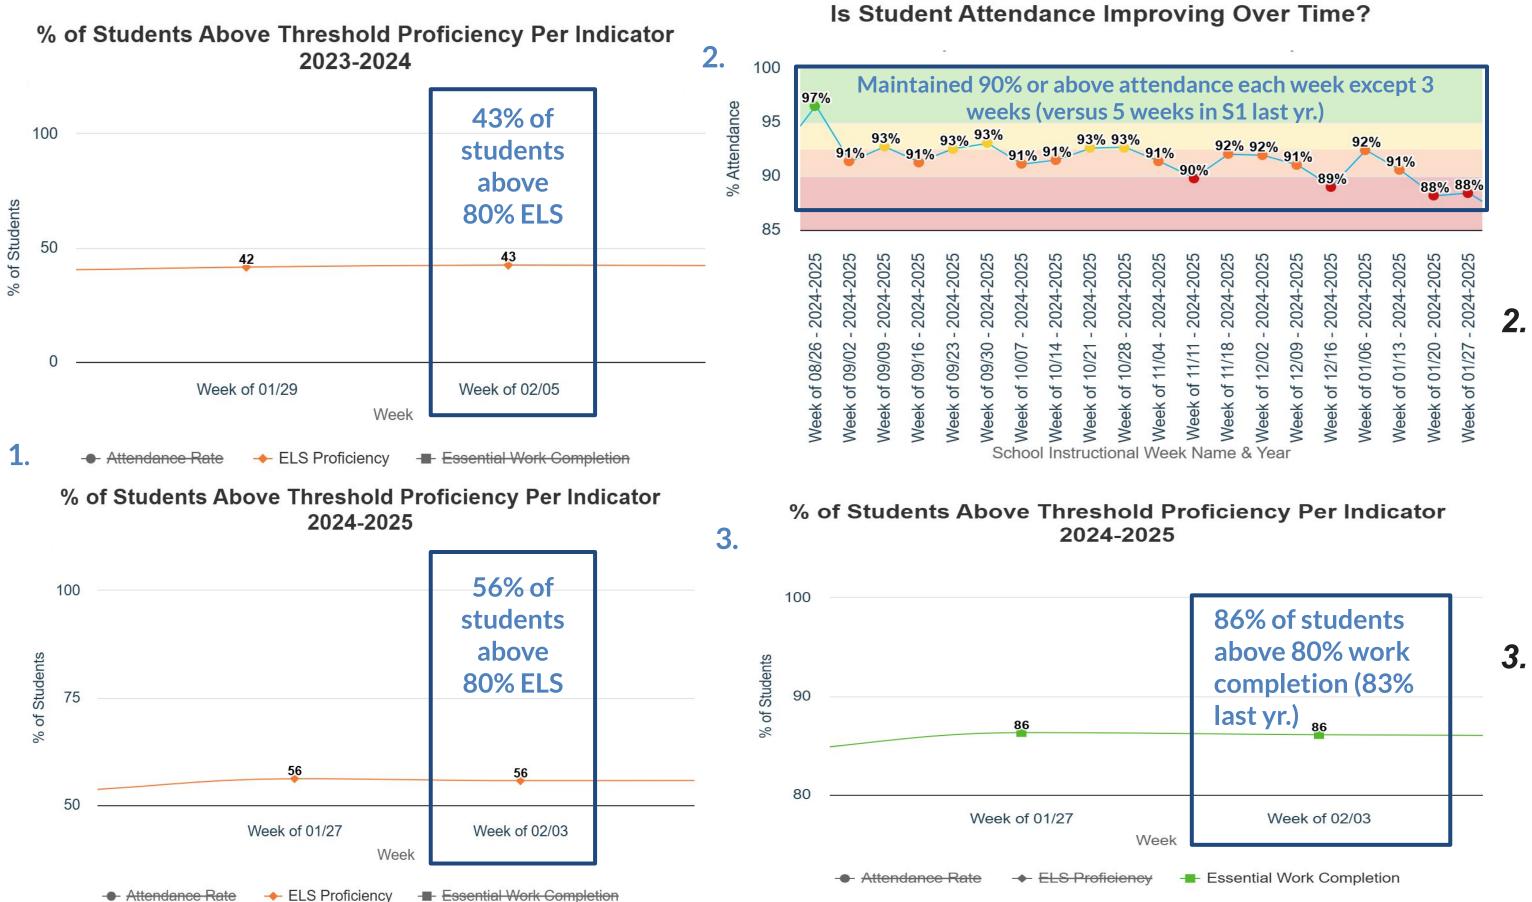

### Learning & Achievement Wins - Semester 1

1.

Students above 80% Essential Learning Standards (ELS) proficiency grew 13% from Semester 1 in 2023-24 to 2024-25

Attendance rate stayed above 90% each week in Semester 1 except in 3 different weeks (versus 5 weeks in 2023-24, S1)

Students above 80% Essential work completion rate grew 3% from Semester 1 in 2023-24 to 2024-25