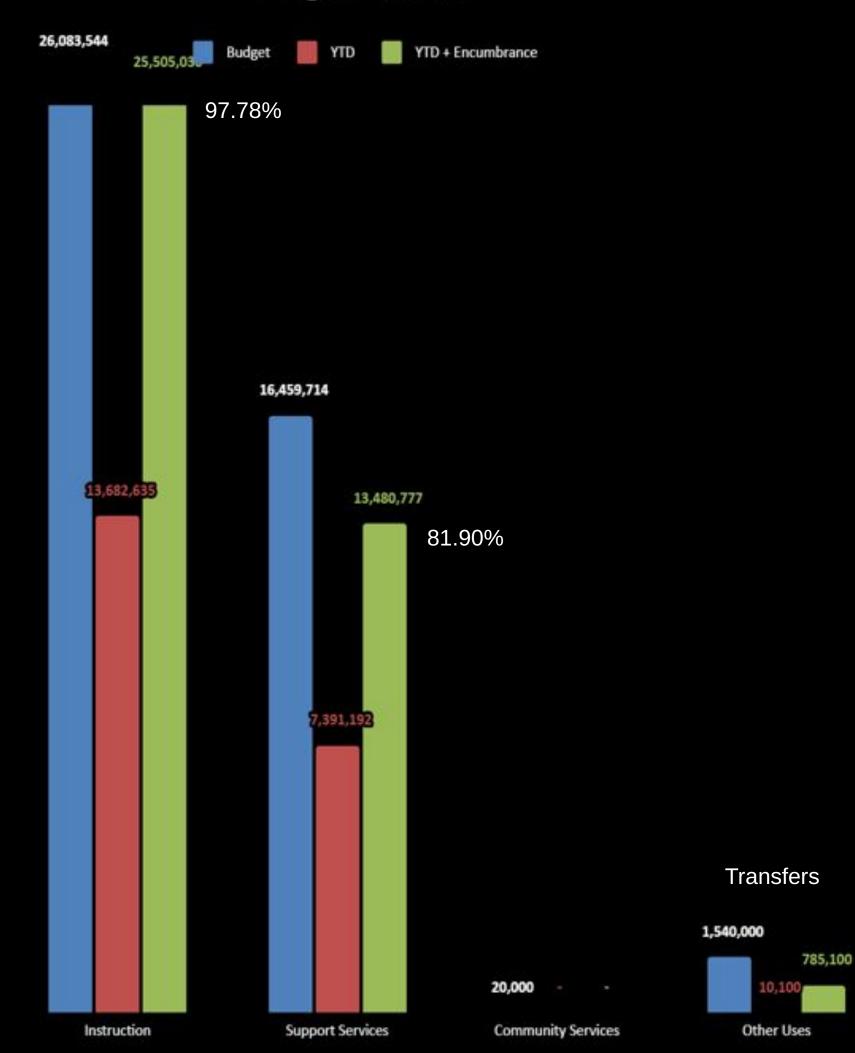

#### **GENERAL FUND**

| 2                                                                     | Working<br>Budget | 1/31/2025<br>MTD | Previous<br>Month<br>Adjustments | YTD        | Encumbered     | Fiscal Year<br>Projected* | Budget<br>Versus<br>FY Projected |
|-----------------------------------------------------------------------|-------------------|------------------|----------------------------------|------------|----------------|---------------------------|----------------------------------|
| RESOURCES                                                             |                   |                  |                                  |            |                |                           | (Under) / Ove                    |
| 1111 & 1112 - Local Property Taxes                                    | 9,478,000         | 125,907          | 0                                | 8,699,225  |                | 9,478,000                 |                                  |
| 1312 - Tuition 0th District In State                                  | 30,000            | -                | -                                | -          |                | 30,000                    | 2                                |
| 14XX - Transportation                                                 | 10,000            | -                | -                                | -          |                | 10,000                    |                                  |
| 1510 - Interest on Investments                                        | 400,000           | 11,731           | 91,099                           | 467,000    | 85             | 400,000                   |                                  |
| 1700 - Extracurricular Activities                                     |                   |                  | -                                | 2,995      | 1.5            |                           | g                                |
| 1710 - Admissions                                                     | 75,000            | 123              |                                  | -          | 1              | 75,000                    |                                  |
| 1910 - Rentals                                                        | 30,000            | 1,800            | 25                               | 26,513     | 2 <del>4</del> | 30,000                    |                                  |
| 1920 - Contributions / Donations                                      | -                 | - 3              | -                                | 500        | 3 <del>5</del> | -                         |                                  |
| 1980 - Fees charged to Grants                                         | 100,000           | -                |                                  | -          |                | 100,000                   |                                  |
| 199X - Refunds and Miscellaneous Revenue                              | 100,000           | 1,186            | 1                                | 93,850     | 12 C           | 100,000                   |                                  |
| 2101 - County School Fund                                             | -                 | -                | -                                | -          |                | -                         |                                  |
| 2102 - Education Service District Revenue                             | 700,000           | -                | -                                | 220,360    | -              | 700,000                   |                                  |
| 2199 - Other Intermediate Sources                                     | 15,000            |                  | -                                | 3,144      | -              | 15,000                    |                                  |
| 3101 - State School Fund                                              | 30,013,713        | -                |                                  | 17,497,974 |                | 30,013,713                |                                  |
| 3103 - Common School Fund                                             | 300,000           |                  | -                                |            | 85             | 300,000                   |                                  |
| 5300 - Sale of Fixed Asset                                            |                   |                  | -                                | 1,100      |                |                           |                                  |
| 5400 - Beginning Fund Balance                                         | 5,800,000         | -                | 6,444,426                        | 6,444,426  |                | 6,444,426                 |                                  |
| Total Resources                                                       | 47,051,713        | 140,624          | 6,535,526                        | 33,457,087 | -              | 47,696,139                | $\supset$                        |
| REQUIREMENTS                                                          |                   |                  |                                  |            |                |                           | Under / (Over)                   |
| Instruction                                                           | 26,083,544        | 2,388,424        | 15                               | 13,682,635 | 11,822,395     | 25,505,030                | 578,51                           |
| Support Services                                                      | 16,459,714        | 1,189,829        | 2,691                            | 7,391,192  | 6,089,585      | 13,480,777                | 2,978,93                         |
| Community Services                                                    | 20,000            | -                | -                                | -          |                | 20,000                    |                                  |
| Other Uses                                                            | 1,540,000         |                  | -                                | 10,100     | 775,000        | 1,540,000                 |                                  |
| Contingency                                                           | 2,948,455         |                  |                                  |            |                | 500.000                   | 2,448,45                         |
| Total Expenditures                                                    | 47,051,713        | 3,578,253        | 2,706                            | 21,083,927 | 18,686,900     | 41,045,807                | 0,005,90                         |
| PERIOD NET ACTIVITY                                                   | 8                 | (3,437,629)      | 2                                |            |                |                           |                                  |
| PROJECTED ENDING FUND BALANCE<br>(Total Resources minus Requirements) |                   |                  |                                  |            | Ć              | 6,650,331                 | >                                |

## **GENERAL FUND**

## JANUARY 31, 2025

# GENIERAL FUND

# JANUARY 31, 2025