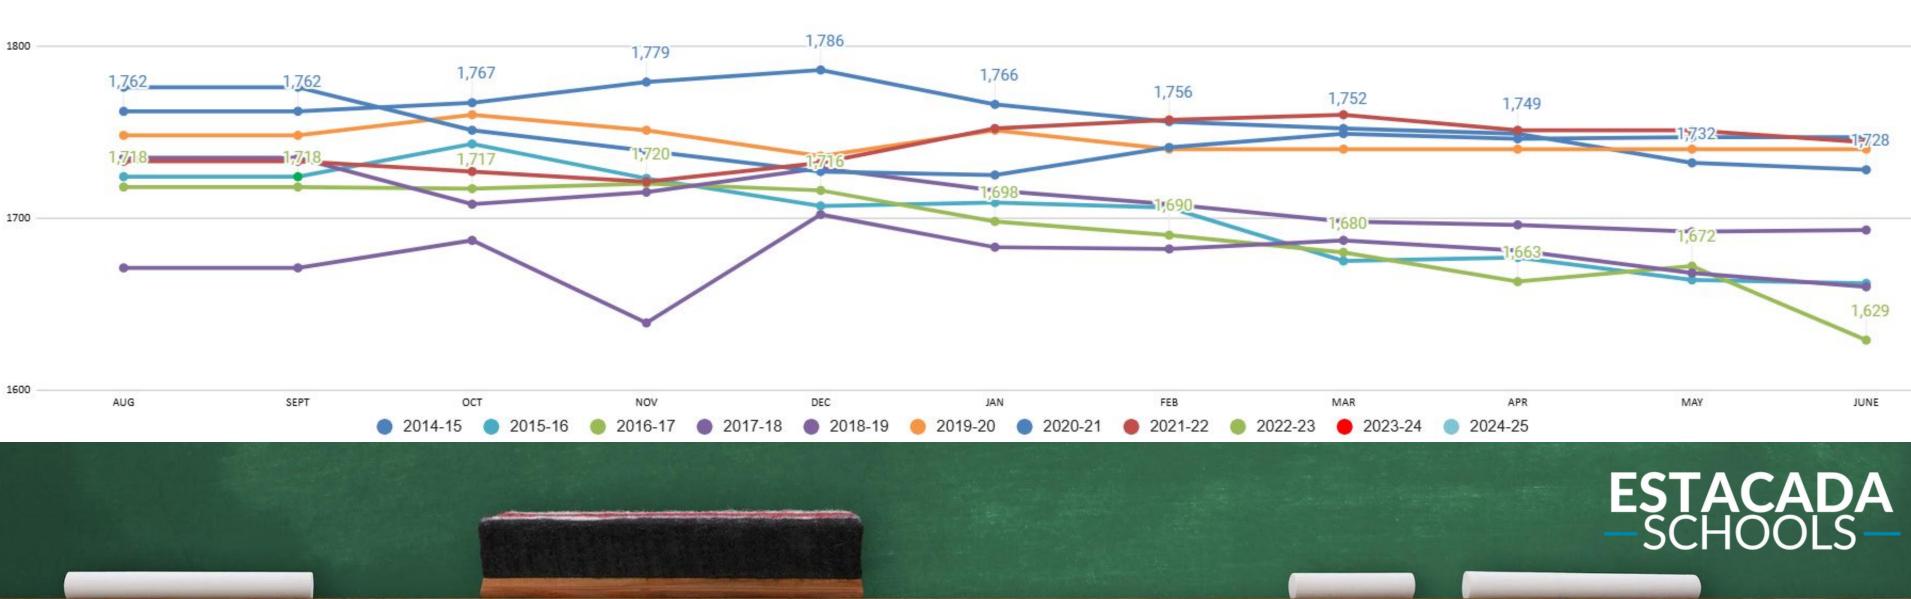

## SUMMIT LEARNING CHARTER SCHOOL

| Estacada School District Enrollment Report as of January 2025 |             |     |                                                    |     |     |       |     |         | Ē         |            |           |           |        |         |          |            |              |         |
|---------------------------------------------------------------|-------------|-----|----------------------------------------------------|-----|-----|-------|-----|---------|-----------|------------|-----------|-----------|--------|---------|----------|------------|--------------|---------|
|                                                               | Para<br>FTE | ĸ   | 1st 2nd 3rd 4th 5th 6th 7th 8th 9th 10th 11th 12th |     |     |       |     |         |           |            |           | month     |        |         |          |            |              |         |
| Clackamas River ES                                            | 9.625       |     |                                                    |     |     |       |     |         |           |            |           | A Marines |        |         |          |            | e last       | 5       |
| Clackamas River A                                             |             | 20  | 22                                                 | 21  | 26  | 26    | 25  | 19 regu | lar class | room tea   | chers     |           |        |         |          |            | Change since | st year |
| Clackamas River B                                             |             | 19  | 21                                                 | 21  | 26  | 27    | 23  | 23.0    | Average   | Class Size | 2         |           |        |         |          |            | ange         | ce last |
| Clackamas River C                                             |             | 18  | 22                                                 | 22  | 26  | 27    | 23  |         |           |            |           |           |        |         |          |            | อ้           | Since   |
| Clackamas River D                                             |             | -   | -                                                  | -   | -   |       | 22  |         |           |            |           |           |        | ,       |          |            |              |         |
| CRE Total                                                     | - 280       | 57  | 65                                                 | 64  | 78  | 80    | 93  |         |           |            |           |           |        |         | 437      | CRE Total  | 3            | (3)     |
| River Mill ES                                                 | 7.688       |     |                                                    |     |     |       |     |         |           |            |           |           |        |         |          |            | 1            |         |
| River Mill A                                                  |             | 23  | 26                                                 | 22  | 24  | 26    | 29  | 21 requ | lar class | room tea   | chers (pl | us pre-K) | )      |         |          |            |              |         |
| River Mill B                                                  |             | 22  | 26                                                 | 20  | 24  | 26    | 31  |         |           | Class Size |           |           | 395    |         |          |            |              |         |
| River Mill C                                                  |             | 23  | 26                                                 | 22  | 24  | 27    | 29  |         |           |            |           |           |        |         |          |            |              |         |
| River Mill D                                                  |             | 22  |                                                    | 21  | 22  | 00000 |     |         |           |            |           |           |        |         |          |            |              |         |
| River Mill Total                                              |             | 90  | 78                                                 | 85  | 94  | 79    | 89  |         |           |            |           |           |        |         | 515      | RME Total  | 8            | 14      |
| Total Elementary                                              | 17.313      | 147 | 143                                                | 149 | 172 | 159   | 182 |         |           |            |           |           |        |         | 952      | ELM TOTAL  | 11           | 11      |
| Estacada MS                                                   | 5.625       |     |                                                    |     |     |       |     | 168     | 142       | 141        |           |           |        |         | 451      | MS Total   | (5)          | 13      |
|                                                               |             |     |                                                    |     |     |       |     |         |           |            |           |           |        |         |          |            |              |         |
| Estacada HS                                                   | 6.688       |     |                                                    |     |     |       |     |         |           |            | 138       | 142       | 97     | 90      | 467      | HS TOTAL   | (11)         | -       |
| DCLA                                                          | 1.000       |     |                                                    |     |     |       |     |         |           |            | 2         | 11        | 18     | 27      | 56       | DCLA TOTAL | 8            | -       |
| EHS CCC                                                       |             |     |                                                    |     |     |       |     |         |           |            |           | - 15-10   | 9      | 13      | 22       | CCC TOTAL  | 0            |         |
| SKIE                                                          |             |     |                                                    |     |     |       |     |         |           |            |           |           |        | 9       | 9        | SKIE TOTAL | 0            |         |
| Total High School                                             | 7.688       |     |                                                    |     |     |       |     |         |           |            | 138       | 153       | 124    | 139     | 554      | HS TOTAL   | (3)          | 17      |
|                                                               |             |     |                                                    |     |     |       |     |         |           |            |           |           | DIST   | RICT TO | TAL K-12 | 1,957      | 3            | 41      |
| Summit Learning Cente                                         | r           | 79  | 74                                                 | 79  | 71  | 77    | 76  | 79      | 65        | 98         | 112       | 195       | 215    | 182     | 1,402    | SLC TOTAL  | (9)          | 53      |
|                                                               |             |     |                                                    |     |     |       |     |         | DIS       | TRICT T    | OTAL IN   |           | G CHAR | TER SCH | 00L K-12 | 3,359      | (6)          | 94      |

| Last Month enrollment | Last Yr Enrollment |  |  |  |  |  |  |
|-----------------------|--------------------|--|--|--|--|--|--|
|                       |                    |  |  |  |  |  |  |
| 434                   | 440                |  |  |  |  |  |  |
|                       |                    |  |  |  |  |  |  |
| 507                   | 501                |  |  |  |  |  |  |
| 941                   | 941                |  |  |  |  |  |  |
|                       |                    |  |  |  |  |  |  |
| 456                   | 438                |  |  |  |  |  |  |
| 478                   |                    |  |  |  |  |  |  |
| 48                    |                    |  |  |  |  |  |  |
| 22                    |                    |  |  |  |  |  |  |
| 9                     |                    |  |  |  |  |  |  |
| 557                   | 537                |  |  |  |  |  |  |
| 1,954                 | 1,916              |  |  |  |  |  |  |
| 1,411                 | 1,349              |  |  |  |  |  |  |
| 3,365                 | 3,265              |  |  |  |  |  |  |