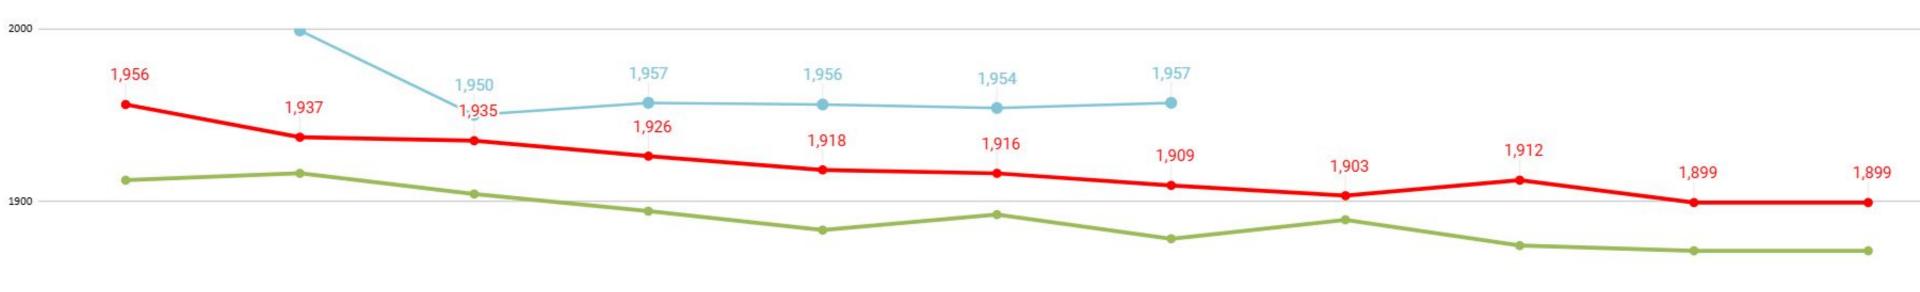

## SUMMIT LEARNING CHARTER SCHOOL

| Estacada School District Enrollment Report as of January 2025 |             |     |                                                    |     |     |       |     |         | Ē         |            |           |           |        |         |          |            |              |         |
|---------------------------------------------------------------|-------------|-----|----------------------------------------------------|-----|-----|-------|-----|---------|-----------|------------|-----------|-----------|--------|---------|----------|------------|--------------|---------|
|                                                               | Para<br>FTE | ĸ   | 1st 2nd 3rd 4th 5th 6th 7th 8th 9th 10th 11th 12th |     |     |       |     |         |           |            |           | month     |        |         |          |            |              |         |
| Clackamas River ES                                            | 9.625       |     |                                                    |     |     |       |     |         |           |            |           | A Marines |        |         |          |            | e last       | 5       |
| Clackamas River A                                             |             | 20  | 22                                                 | 21  | 26  | 26    | 25  | 19 regu | lar class | room tea   | chers     |           |        |         |          |            | Change since | st year |
| Clackamas River B                                             |             | 19  | 21                                                 | 21  | 26  | 27    | 23  | 23.0    | Average   | Class Size | 2         |           |        |         |          |            | ange         | ce last |
| Clackamas River C                                             |             | 18  | 22                                                 | 22  | 26  | 27    | 23  |         |           |            |           |           |        |         |          |            | อ้           | Since   |
| Clackamas River D                                             |             | -   | -                                                  | -   | -   |       | 22  |         |           |            |           |           |        | ,       |          |            |              |         |
| CRE Total                                                     | - 280       | 57  | 65                                                 | 64  | 78  | 80    | 93  |         |           |            |           |           |        |         | 437      | CRE Total  | 3            | (3)     |
| River Mill ES                                                 | 7.688       |     |                                                    |     |     |       |     |         |           |            |           |           |        |         |          |            | 1            |         |
| River Mill A                                                  |             | 23  | 26                                                 | 22  | 24  | 26    | 29  | 21 requ | lar class | room tea   | chers (pl | us pre-K) | )      |         |          |            |              |         |
| River Mill B                                                  |             | 22  | 26                                                 | 20  | 24  | 26    | 31  |         |           | Class Size |           |           | 395    |         |          |            |              |         |
| River Mill C                                                  |             | 23  | 26                                                 | 22  | 24  | 27    | 29  |         |           |            |           |           |        |         |          |            |              |         |
| River Mill D                                                  |             | 22  |                                                    | 21  | 22  | 00000 |     |         |           |            |           |           |        |         |          |            |              |         |
| River Mill Total                                              |             | 90  | 78                                                 | 85  | 94  | 79    | 89  |         |           |            |           |           |        |         | 515      | RME Total  | 8            | 14      |
| Total Elementary                                              | 17.313      | 147 | 143                                                | 149 | 172 | 159   | 182 |         |           |            |           |           |        |         | 952      | ELM TOTAL  | 11           | 11      |
| Estacada MS                                                   | 5.625       |     |                                                    |     |     |       |     | 168     | 142       | 141        |           |           |        |         | 451      | MS Total   | (5)          | 13      |
|                                                               |             |     |                                                    |     |     |       |     |         |           |            |           |           |        |         |          |            |              |         |
| Estacada HS                                                   | 6.688       |     |                                                    |     |     |       |     |         |           |            | 138       | 142       | 97     | 90      | 467      | HS TOTAL   | (11)         | -       |
| DCLA                                                          | 1.000       |     |                                                    |     |     |       |     |         |           |            | 2         | 11        | 18     | 27      | 56       | DCLA TOTAL | 8            | -       |
| EHS CCC                                                       |             |     |                                                    |     |     |       |     |         |           |            |           | - 15-10   | 9      | 13      | 22       | CCC TOTAL  | 0            |         |
| SKIE                                                          |             |     |                                                    |     |     |       |     |         |           |            |           |           |        | 9       | 9        | SKIE TOTAL | 0            |         |
| Total High School                                             | 7.688       |     |                                                    |     |     |       |     |         |           |            | 138       | 153       | 124    | 139     | 554      | HS TOTAL   | (3)          | 17      |
|                                                               |             |     |                                                    |     |     |       |     |         |           |            |           |           | DIST   | RICT TO | TAL K-12 | 1,957      | 3            | 41      |
| Summit Learning Cente                                         | r           | 79  | 74                                                 | 79  | 71  | 77    | 76  | 79      | 65        | 98         | 112       | 195       | 215    | 182     | 1,402    | SLC TOTAL  | (9)          | 53      |
|                                                               |             |     |                                                    |     |     |       |     |         | DIS       | TRICT T    | OTAL IN   |           | G CHAR | TER SCH | 00L K-12 | 3,359      | (6)          | 94      |

| Last Month enrollment | Last Yr Enrollment |  |  |  |  |  |  |
|-----------------------|--------------------|--|--|--|--|--|--|
|                       |                    |  |  |  |  |  |  |
| 434                   | 440                |  |  |  |  |  |  |
|                       |                    |  |  |  |  |  |  |
| 507                   | 501                |  |  |  |  |  |  |
| 941                   | 941                |  |  |  |  |  |  |
|                       |                    |  |  |  |  |  |  |
| 456                   | 438                |  |  |  |  |  |  |
| 478                   |                    |  |  |  |  |  |  |
| 48                    |                    |  |  |  |  |  |  |
| 22                    |                    |  |  |  |  |  |  |
| 9                     |                    |  |  |  |  |  |  |
| 557                   | 537                |  |  |  |  |  |  |
| 1,954                 | 1,916              |  |  |  |  |  |  |
| 1,411                 | 1,349              |  |  |  |  |  |  |
| 3,365                 | 3,265              |  |  |  |  |  |  |