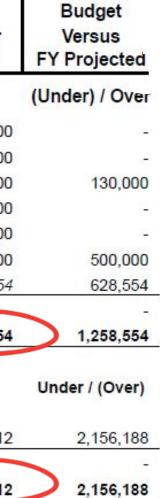

#### **GENERAL FUND**

| 2                                                                     | Working<br>Budget | 1/31/2025<br>MTD | Previous<br>Month<br>Adjustments | YTD        | Encumbered     | Fiscal Year<br>Projected* | Budget<br>Versus<br>FY Projected |
|-----------------------------------------------------------------------|-------------------|------------------|----------------------------------|------------|----------------|---------------------------|----------------------------------|
| RESOURCES                                                             |                   |                  |                                  |            |                |                           | (Under) / Ove                    |
| 1111 & 1112 - Local Property Taxes                                    | 9,478,000         | 125,907          | 0                                | 8,699,225  |                | 9,478,000                 |                                  |
| 1312 - Tuition 0th District In State                                  | 30,000            | -                | -                                | -          |                | 30,000                    | 2                                |
| 14XX - Transportation                                                 | 10,000            | -                | -                                | -          |                | 10,000                    |                                  |
| 1510 - Interest on Investments                                        | 400,000           | 11,731           | 91,099                           | 467,000    | 85             | 400,000                   |                                  |
| 1700 - Extracurricular Activities                                     |                   |                  | -                                | 2,995      | 1.5            |                           | g                                |
| 1710 - Admissions                                                     | 75,000            | 123              |                                  | -          | 1              | 75,000                    |                                  |
| 1910 - Rentals                                                        | 30,000            | 1,800            | 25                               | 26,513     | 2 <del>4</del> | 30,000                    |                                  |
| 1920 - Contributions / Donations                                      | -                 | - 3              | -                                | 500        | 3 <del>5</del> | -                         |                                  |
| 1980 - Fees charged to Grants                                         | 100,000           | -                |                                  | -          |                | 100,000                   |                                  |
| 199X - Refunds and Miscellaneous Revenue                              | 100,000           | 1,186            | 1                                | 93,850     | 12 C           | 100,000                   |                                  |
| 2101 - County School Fund                                             | -                 | -                | -                                | -          |                | -                         |                                  |
| 2102 - Education Service District Revenue                             | 700,000           | -                | -                                | 220,360    | -              | 700,000                   |                                  |
| 2199 - Other Intermediate Sources                                     | 15,000            |                  | -                                | 3,144      | -              | 15,000                    |                                  |
| 3101 - State School Fund                                              | 30,013,713        | -                |                                  | 17,497,974 |                | 30,013,713                |                                  |
| 3103 - Common School Fund                                             | 300,000           |                  | -                                |            | 85             | 300,000                   |                                  |
| 5300 - Sale of Fixed Asset                                            |                   |                  | -                                | 1,100      |                |                           |                                  |
| 5400 - Beginning Fund Balance                                         | 5,800,000         | -                | 6,444,426                        | 6,444,426  |                | 6,444,426                 |                                  |
| Total Resources                                                       | 47,051,713        | 140,624          | 6,535,526                        | 33,457,087 | -              | 47,696,139                | $\supset$                        |
| REQUIREMENTS                                                          |                   |                  |                                  |            |                |                           | Under / (Over)                   |
| Instruction                                                           | 26,083,544        | 2,388,424        | 15                               | 13,682,635 | 11,822,395     | 25,505,030                | 578,51                           |
| Support Services                                                      | 16,459,714        | 1,189,829        | 2,691                            | 7,391,192  | 6,089,585      | 13,480,777                | 2,978,93                         |
| Community Services                                                    | 20,000            | -                | -                                | -          |                | 20,000                    |                                  |
| Other Uses                                                            | 1,540,000         |                  | -                                | 10,100     | 775,000        | 1,540,000                 |                                  |
| Contingency                                                           | 2,948,455         |                  |                                  |            |                | 500.000                   | 2,448,45                         |
| Total Expenditures                                                    | 47,051,713        | 3,578,253        | 2,706                            | 21,083,927 | 18,686,900     | 41,045,807                | 0,005,90                         |
| PERIOD NET ACTIVITY                                                   | 8                 | (3,437,629)      | 2                                |            |                |                           |                                  |
| PROJECTED ENDING FUND BALANCE<br>(Total Resources minus Requirements) |                   |                  |                                  |            | Ć              | 6,650,331                 | >                                |

(Total Resources minus Requirements)

PROJ ACTUAL (SPEND DOWN)/ ADD BACK IN CASH RESERVE

1,986,188