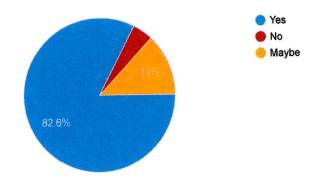

k.

Good ways to engage and include relevance and value to teaching.

Paired Interviews

Useful tools for keeping students engaged.



I really loved the research and strategies. They didn't translate well to Zoom which is okay. Picking a Zoom champ you made admin removed from running the inservice may help.

the listening exercises

Truly listening is something I need to work on

Tricks and techniques

I often gloss over in my mind many of the key logistic details of teaching and got many helpful tips today in how to carry this out while keeping students engaged details

### What improvements or suggestions do you have for future sessions? Your response:

Сору

23 responses







### Would you be interested in attending more sessions on similar topics?

☐ Yes ☐ No ☐ Maybe

23 responses





### **Additional Comments:**

Your response:

23 responses

Thank you for a job well done!

There were a lot of interruptions to her presentation that maybe could be avoided next time.

I thought that she was terrific! It would be great to have her spend a week or two with us, visiting classrooms and giving feedback, or just demonstrating.

Enjoyed more in-depth conversations with co workers

this was a very helpful session thank you

Thank you for your time!

Good day/improvised where needed/power outage/ cooking could have been clearer.

Thank you! I'd also love to see a longer opportunity for other staff. Her presentation was great for classroom teachers. We have so many support staff who don't decide on how a class is run - it would be very beneficial to provide opportunities for t