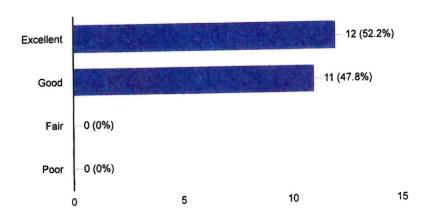

| Depart Klawock - Kelsey Smiley, Adrianne Schwartz                                                |                               |                                   |  |  |  |

## In-Service Sign-In & Evaluation – January 31, 2025

23 responses

Publish analytics

How would you rate today's session?

□ Excellent □ Good □ Fair □ Poor

23 responses



### How effective was Dr. Cristill McGill in engaging the audience?

□ Very Effective □ Effective □ Neutral □ Ineffective

23 responses





Copy

Copy

### What did you find most useful or impactful from\*\* the session?\*

23 responses

Discussion about keeping students engaged and hearing others input.

State changes, engager activities

There was so much! Remembering that meeting students' social needs will keep them engaged and wanting to return to school, that we need breaks to reset our minds, that the breaks can be short (pencil "trick" example), that our word choice is extremely important in framing content...

Learning multiple ways to engage students

how to keep kids attention

sharing with others

Allowing Staff to be engaged in the discussion of questions.

The time to conn