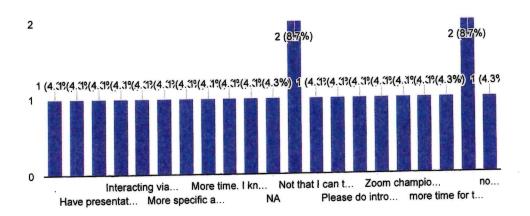

em.

sharing with other teachers

The activities, collaboration with fellow educators. I am excited to read her book.

Good ways to engage and include relevance and value to teaching.

Paired Interviews

Useful tools for keeping students engaged.



I really loved the research and strategies. They didn't translate well to Zoom which is okay. Picking a Zoom champ you made admin removed from running the inservice may help.

the listening exercises

Truly listening is something I need to work on

Tricks and techniques

I often gloss over in my mind many of the key logistic details of teaching and got many helpful tips today in how to carry this out while keeping students engaged details

### What improvements or suggestions do you have for future sessions? Your response:

Сору

23 responses







### Would you be interested in attending more sessions on similar topics?

☐ Yes ☐ No ☐ Maybe

23 responses





### **Additional Comments:**

Your response:

23 responses

Thank you for a job well done!

There were a lot of interruptions to her presentation that maybe could be avoided next time.

I thought that she was terrific! It would be great to have her spend a week or two with us, visiting classrooms and giving feedback, or just demonstrating.

Enjoyed more in-depth conversations with co workers

this was a very helpful session thank you

Thank you for your time!

Good day/improvised where needed/power outage/ cooking could have been clearer.

Thank you! I'd also love to see a longer opportunity for other staff. Her presentation was great for classroom teachers. We have so man