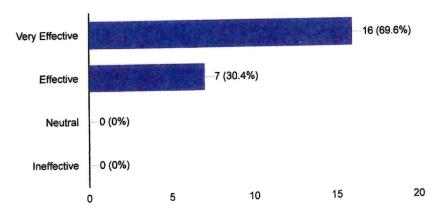

| Depart Klawock - Kelsey Smiley, Adrianne Schwartz                                                |                               |                                   |  |  |  |

## In-Service Sign-In & Evaluation – January 31, 2025

23 responses

Publish analytics

How would you rate today's session?

□ Excellent □ Good □ Fair □ Poor

23 responses



### How effective was Dr. Cristill McGill in engaging the audience?

□ Very Effective □ Effective □ Neutral □ Ineffective

23 responses





Copy

Copy

### What did you find most useful or impactful from\*\* the session?\*

23 responses

Discussion about keeping students engaged and hearing others input.

State changes, engager activities

There was so much! Remembering that meeting students' social needs will keep them engaged and wanting to return to school, that we need breaks to reset our minds, that the breaks can be short (pencil "trick" example), that our word choice is extremely important in framing content...

Learning multiple ways to engage students

how to keep kids attention

sharing with others

Allowing Staff to be engaged in the discussion of questions.

The time to connect in meaningful ways with fellow staff.

Spending time with staff

The engagement tasks

Reminders about how to "reset" the students and