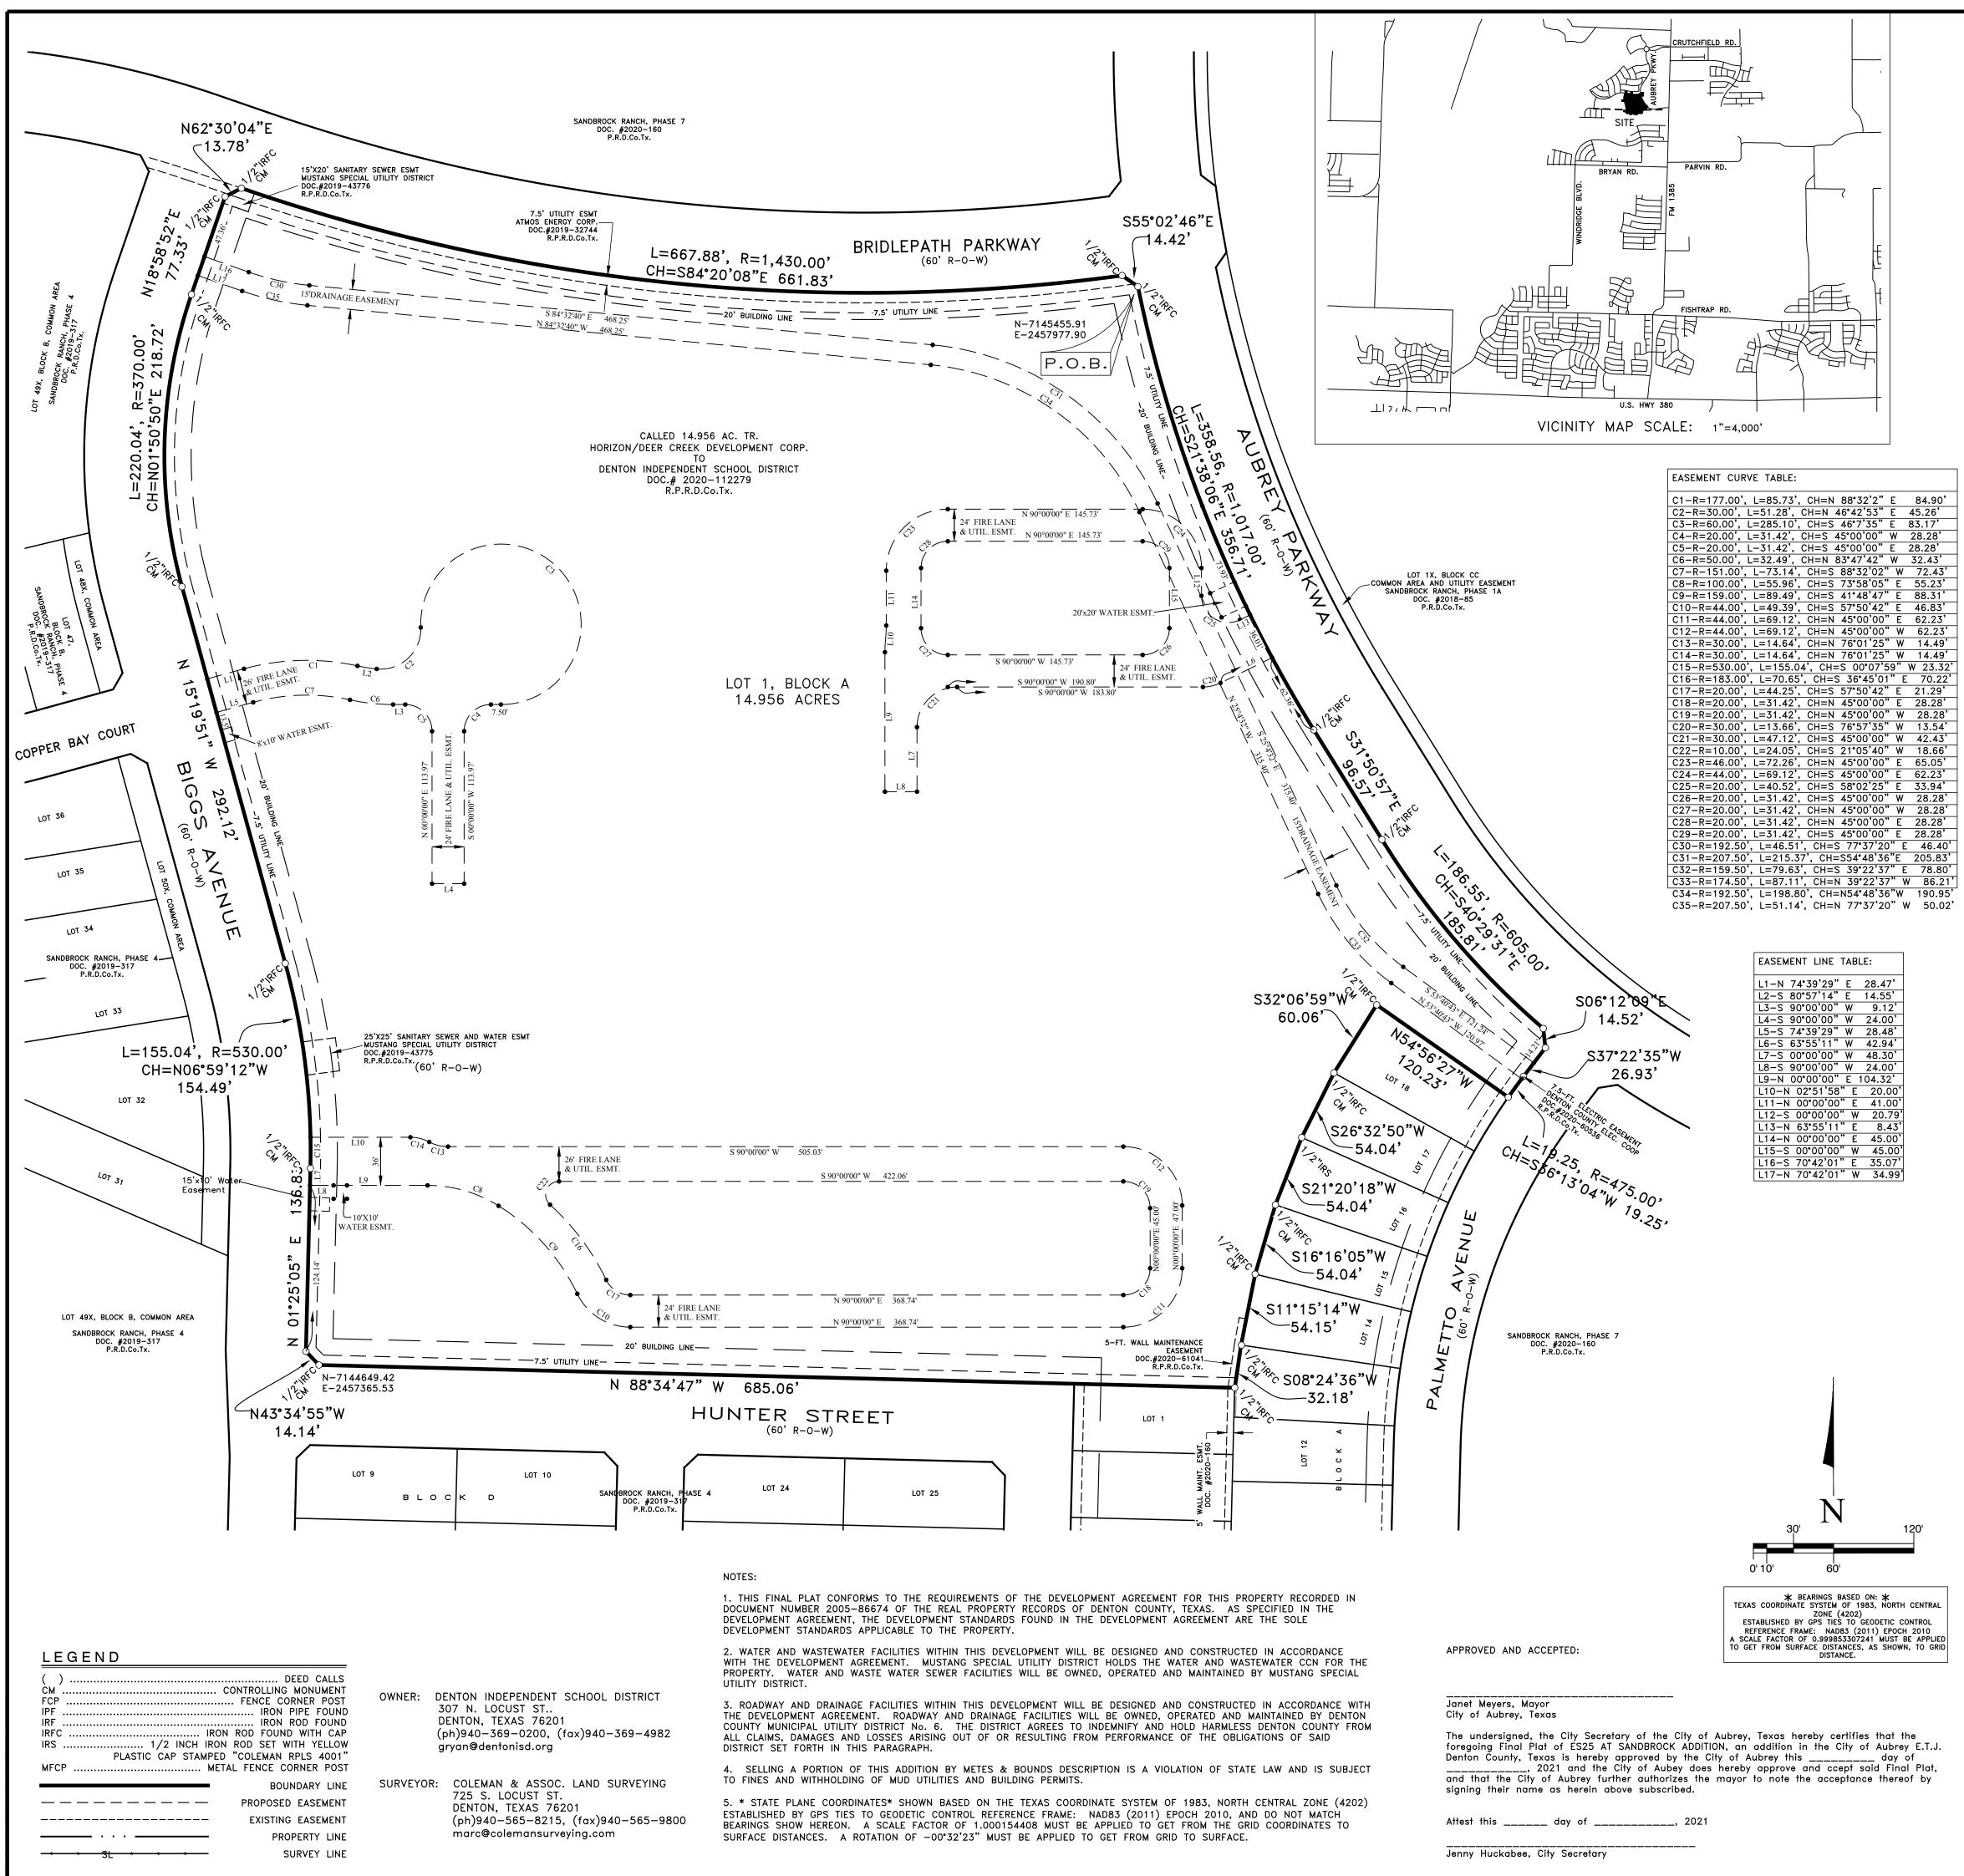

| At | ttest · | this | <br>day | of | , |
|----|---------|------|---------|----|---|
|    |         |      |         |    |   |

|                                                                                                                                                                                                                                                                                                                                                                                                                                                                                                                                                                                                                                                                                                                                                                                                                                                                                                                                                                                                                                                                                                                                                                                                                                                                            | DATE:<br><b>10-26-20</b>                                                                                                                                          |
|----------------------------------------------------------------------------------------------------------------------------------------------------------------------------------------------------------------------------------------------------------------------------------------------------------------------------------------------------------------------------------------------------------------------------------------------------------------------------------------------------------------------------------------------------------------------------------------------------------------------------------------------------------------------------------------------------------------------------------------------------------------------------------------------------------------------------------------------------------------------------------------------------------------------------------------------------------------------------------------------------------------------------------------------------------------------------------------------------------------------------------------------------------------------------------------------------------------------------------------------------------------------------|-------------------------------------------------------------------------------------------------------------------------------------------------------------------|
| DEDICATION                                                                                                                                                                                                                                                                                                                                                                                                                                                                                                                                                                                                                                                                                                                                                                                                                                                                                                                                                                                                                                                                                                                                                                                                                                                                 | <i>REVISIONS:</i><br>02-19-21/comments                                                                                                                            |
| STATE OF TEXAS<br>COUNTY OF DENTON                                                                                                                                                                                                                                                                                                                                                                                                                                                                                                                                                                                                                                                                                                                                                                                                                                                                                                                                                                                                                                                                                                                                                                                                                                         | ·                                                                                                                                                                 |
| WHEREAS, DENTON INDEPENDENT SCHOOL DISTRICT, is the owner of all that certain tract of land situated in the W.<br>Lumpkin Survey Abstract Number 730, Denton County, Texas and being all of the called 14.956 acre tract described in<br>the deed from Horizon/Deer Creek Development Corp. to Denton Independent School District recorded in Document<br>Number 220–112279 of the Real Property Records of Denton County, Texas; the subject tract being more particularly<br>described as follows by Bearings relative to the Texas Coordinate System of 1983 North Central Zone (4202) based on<br>GPS Network ties to Geodetic Control:                                                                                                                                                                                                                                                                                                                                                                                                                                                                                                                                                                                                                                | ·                                                                                                                                                                 |
| BEGINNING for the Northeast corner of the tract being described herein at a 1/2 inch iron rod with a plastic cap<br>stamped "JBI" found (hereinafter referred to as 1/2IRFC) at the Easterly Northeast corner of the said 14.956 acre tract<br>at the Southern end of a flare in the West right—of—way line of Aubrey Parkway as shown by the plat of Sandbrock<br>Ranch, Phase 1A recorded in Document Number 2018—85 of the Plat Records of Denton County, Texas;                                                                                                                                                                                                                                                                                                                                                                                                                                                                                                                                                                                                                                                                                                                                                                                                        |                                                                                                                                                                   |
| <ul> <li>THENCE Southeasterly with the West right-of-way line of Aubrey Parkway and the East line of the 14.956 acre tract the following three calls:</li> <li>1. Along the arc of a curve to the left having a radius of 1,017.00 feet, an a arc length of 358.56 feet (chord bearing South 21 Degrees 38 Minutes 06 Seconds East a distance of 356.71 feet) to a 1/2IRFC at the end of the said curve;</li> <li>2. South 31 Degrees 50 Minutes 57 Seconds East a distance of 96.57 feet to a 1/2IRFC at the beginning of a curve to the left having a radius of 605.00 feet;</li> <li>3. Along the arc of the said curve, an arc length of 186.55 feet (chord bearing South 40 Degrees 29 Minutes 31 Seconds East a distance of a flare at the intersection of the West right-of-way</li> </ul>                                                                                                                                                                                                                                                                                                                                                                                                                                                                          |                                                                                                                                                                   |
| line of Aubrey Parkway with the West right—of—way line of Palmetto Avenue;<br>THENCE South 06 Degrees 12 Minutes 09 Seconds East with the said flare a distance of 14.52 feet to the Southern end                                                                                                                                                                                                                                                                                                                                                                                                                                                                                                                                                                                                                                                                                                                                                                                                                                                                                                                                                                                                                                                                          |                                                                                                                                                                   |
| of the said flare;<br>THENCE South 37 Degrees 22 Minutes 35 Seconds West with the East line of the 14.956 acre tract and the West<br>right—of—way line of Palmetto Avenue a distance of 26.93 feet to the beginning of a curve to the left having a radius<br>of 475.00 feet;                                                                                                                                                                                                                                                                                                                                                                                                                                                                                                                                                                                                                                                                                                                                                                                                                                                                                                                                                                                              | <b>Z ASS</b><br><b>V CYİİ</b><br>N, TEXAS 7620<br>N, TEXAS 7620<br>(940)565-9800<br>(940)565-9800<br>(940)565-9800<br>(940)565-9800<br>(0005100<br>000. SURVEVING |
| THENCE Southwesterly continuing with the East line of the 14.956 acre tract and the West right—of—way line of Palmetto<br>Avenue along the arc of the said curve, an arc length of 19.25 feet (chord bearing South 36 Degrees 13 Minutes 04<br>Seconds West a distance of 19.25 feet) to the East corner of Lot 18, Block A, Sandbrock Ranch, Phase 7 as shown by<br>the plat thereof recorded in Document Number 2020—160 of the said Plat Records;                                                                                                                                                                                                                                                                                                                                                                                                                                                                                                                                                                                                                                                                                                                                                                                                                       | <b>DADD</b> &<br><b>d Surv</b><br><b>d Surv</b><br><b>x</b> 686 · DENTON, 1<br>40)565-8215, FAX (9-<br>M.COLEMANSURVEY<br>EGISTRATION # 100<br>COLEMAN & ASSOC.   |
| THENCE North 54 Degrees 56 Minutes 27 Seconds West with the common line between the 14.956 acre tract and Lot 18<br>a distance of 120.23 feet to a 1/2IRFC at the North corner thereof;<br>THENCE Southerly with the common line between the 14.956 acre tract and Block A, Sandbrock Ranch, Phase 7 the                                                                                                                                                                                                                                                                                                                                                                                                                                                                                                                                                                                                                                                                                                                                                                                                                                                                                                                                                                   | Colem<br>Land<br>PH(940)5<br>WWW.C<br>REG<br>REG<br>C019 COL                                                                                                      |
| following six calls:<br>1.South 32 Degrees 06 Minutes 59 Seconds West a distance of 60.06 feet to a 1/2IRFC;<br>2.South 26 Degrees 32 Minutes 50 Seconds West a distance of 54.04 feet;<br>3.South 21 Degrees 20 Minutes 18 Seconds West a distance of 54.04 feet to a 1/2IRFC;<br>4.South 16 Degrees 16 Minutes 05 Seconds West a distance of 54.04 feet to a 1/2IRFC;<br>5.South 11 Degrees 15 Minutes 14 Seconds West a distance of 54.15 feet to a 1/2IRFC;<br>6.South 08 Degrees 24 Minutes 36 Seconds West a distance of 32.18 feet to a 1/2IRFC at the Southerly Southeast<br>corner of the 14.956 acre tract and an angle point in the West line of Block A, Sandbrock Ranch, Phase 7;                                                                                                                                                                                                                                                                                                                                                                                                                                                                                                                                                                             |                                                                                                                                                                   |
| THENCE North 88 Degrees 34 Minutes 47 Seconds West with the South line of 14.956 acre tract and the North line of<br>Block A, Sandbrock Ranch, Phase 7 passing at a distance of 120.00 feet the Northwest corner thereof and the Northeast<br>corner of Sandbrock Ranch, Phase 4 as shown by the plat recorded in Document Number 2019–317 of the said Plat<br>Records and continuing with the North right-of-way line of Hunter Street and the South line of the 14.956 acre tract<br>along the same course, in all, a total distance of 685.06 feet to a 1/2IRFC at the Southerly Southwest corner thereof in<br>a flare at the intersection of the North right-of-way line of Hunter Street with the East right-of-way line of Biggs<br>Avenue;                                                                                                                                                                                                                                                                                                                                                                                                                                                                                                                         | NT SD AT                                                                                                                                                          |
| <ul> <li>THENCE North 43 Degrees 34 Minutes 55 Seconds West with the said flare a distance of 14.14 feet;</li> <li>THENCE Northerly with the West line of the 14.956 acre tract and the East right-of-way line of Biggs Avenue the following five calls: <ol> <li>North 01 Degrees 25 Minutes 05 Seconds East a distance of 136.83 feet to a 1/2IRFC at the beginning of a curve to the left having a radius of 530.00 feet;</li> <li>Along the arc of the said curve, an arc length of 155.04 feet (chord bearing North 06 Degrees 59 Minutes 12 Seconds West a distance of 154.49 feet) to a 1/2IRFC and the end of the said curve;</li> <li>North 15 Degrees 19 Minutes 51 Seconds West a distance of 292.12 feet to a 1/2IRFC at the beginning of a curve to the right having a radius of 370.00 feet;</li> <li>Along the arc of the said curve, an arc length of 220.04 feet (chord bearing North 01 Degrees 50 Minutes 50 Seconds East a distance of 218.72 feet) to a 1/2IRFC and the end of the said curve;</li> <li>North 18 Degrees 58 Minutes 52 Seconds East a distance of 77.33 feet to a 1/2IRFC at a flare at the intersection of the East right-of-way line of Biggs Avenue with the South right-of-way line of BridlePath Parkway;</li> </ol> </li> </ul> | MINOR PLAT<br>DISD<br>CLIENT<br>AUBREY, TEXAS                                                                                                                     |
| THENCE North 62 Degrees 30 Minutes 04 Seconds East with the flare a distance of 13.78 feet to the Northerly Northwest corner of the 14.956 acre tract in the South right—of—way line of Bridlepath Parkway;                                                                                                                                                                                                                                                                                                                                                                                                                                                                                                                                                                                                                                                                                                                                                                                                                                                                                                                                                                                                                                                                |                                                                                                                                                                   |
| THENCE Easterly with the South right-of-way line of Bridlepath Parkway and the North line of the 14.956 acre tract<br>along the arc of a curve to the left having a radius of 1,430.00 feet, an arc length of 667.88 feet (chord bearing<br>South 84 Degrees 20 Minutes 08 Seconds East a distance of 661.83 feet) to a 1/2IRFC at the Northerly Northeast<br>corner of the 14.956 acre tract at a flare at the intersection of the South right-of-way line of Bridlepath Parkway with<br>the West right-of-way line of Aubrey Parkway;                                                                                                                                                                                                                                                                                                                                                                                                                                                                                                                                                                                                                                                                                                                                    |                                                                                                                                                                   |
| THENCE South 55 Degrees 02 Minutes 46 Seconds East with the said flare a distance of 14.42 feet to the PLACE OF<br>BEGINNING and enclosing 14.956 acres of land.                                                                                                                                                                                                                                                                                                                                                                                                                                                                                                                                                                                                                                                                                                                                                                                                                                                                                                                                                                                                                                                                                                           |                                                                                                                                                                   |
| NOW, THEREFORE, KNOW ALL MEN BY THESE PRESENTS:<br>That DENTON INDEPENDENT SCHOOL DISTRICT, acting herein by and through its duly authorized officers, do hereby adopt<br>this plat designating the herein above described property as LOT 1, BLOCK A, ES25 AT SANDBROCK ADDITION, an addition<br>to Denton County, Texas, and does hereby dedicate, in fee simple, to the public use forever, to Denton County Municipal<br>Utility District No. 6 (DCMUD6), the exclusive use forever of the streets, alleys and public use areas shown hereon, and<br>does hereby dedicate the easements shown on this plat for purposes indicated to the DCMUD6 use forever, said<br>dedications being free and clear of all liens and encumbrances except as shown hereon.                                                                                                                                                                                                                                                                                                                                                                                                                                                                                                            | LOT 1, BLOCK A, ES 25<br>AT SANDBROCK ADDITION<br>BEING 14.956 ACRES IN THE W. LUMPKIN SY. A-730<br>TOWN OF AUBREY, ETJ                                           |
| WITNESS, my hand, this the day of, 2021.                                                                                                                                                                                                                                                                                                                                                                                                                                                                                                                                                                                                                                                                                                                                                                                                                                                                                                                                                                                                                                                                                                                                                                                                                                   | W. LUN<br>W. LUN                                                                                                                                                  |
| DENTON INDEPENDENT SCHOOL DISTRICT                                                                                                                                                                                                                                                                                                                                                                                                                                                                                                                                                                                                                                                                                                                                                                                                                                                                                                                                                                                                                                                                                                                                                                                                                                         | SIN THE Y                                                                                                                                                         |
| STATE OF TEXAS<br>COUNTY OF DENTON<br>BEFORE ME, the undersigned Notary Public in and for the State of Texas, on this day personally appeared<br>, known to me to be the person whose name is subscribed to the forgoing instrument and                                                                                                                                                                                                                                                                                                                                                                                                                                                                                                                                                                                                                                                                                                                                                                                                                                                                                                                                                                                                                                    | T 1, BLOC<br>SANDBR<br>9 14.956 ACRES IN                                                                                                                          |
| acknowledges to me that he/she executed the same for the purpose and consideration thereon expressed, and in the<br>capacity therein stated:                                                                                                                                                                                                                                                                                                                                                                                                                                                                                                                                                                                                                                                                                                                                                                                                                                                                                                                                                                                                                                                                                                                               | LOT AT SA<br>AT SA<br>BEING 14.                                                                                                                                   |
| GIVEN UNDER MY HAND AND SEAL OF OFFICE THIS DAY OF, 2021.                                                                                                                                                                                                                                                                                                                                                                                                                                                                                                                                                                                                                                                                                                                                                                                                                                                                                                                                                                                                                                                                                                                                                                                                                  | JOB NUMBER<br><b>20-2277</b>                                                                                                                                      |
| Notary Public in the State of Texas                                                                                                                                                                                                                                                                                                                                                                                                                                                                                                                                                                                                                                                                                                                                                                                                                                                                                                                                                                                                                                                                                                                                                                                                                                        | DRAWN: MGD<br>CHECKED: WMC<br>SCALE                                                                                                                               |
| FINAL PLAT<br>LOT 1, BLOCK A, ES25 AT SANDBROCK ADDITION,<br>AND BEING 14.956 ACRES LOCATED IN<br>THE W. LUMPKIN SY. A-730<br>TOWN OF AUBREY E.T.J.,                                                                                                                                                                                                                                                                                                                                                                                                                                                                                                                                                                                                                                                                                                                                                                                                                                                                                                                                                                                                                                                                                                                       | 1" = 60'<br>ORIGINAL PAPER<br>SIZE = 24"x36"<br>OF                                                                                                                |
| DENTON COUNTY, TEXAS                                                                                                                                                                                                                                                                                                                                                                                                                                                                                                                                                                                                                                                                                                                                                                                                                                                                                                                                                                                                                                                                                                                                                                                                                                                       | 01                                                                                                                                                                |
| VEYOR'S CERTIFICATE                                                                                                                                                                                                                                                                                                                                                                                                                                                                                                                                                                                                                                                                                                                                                                                                                                                                                                                                                                                                                                                                                                                                                                                                                                                        |                                                                                                                                                                   |