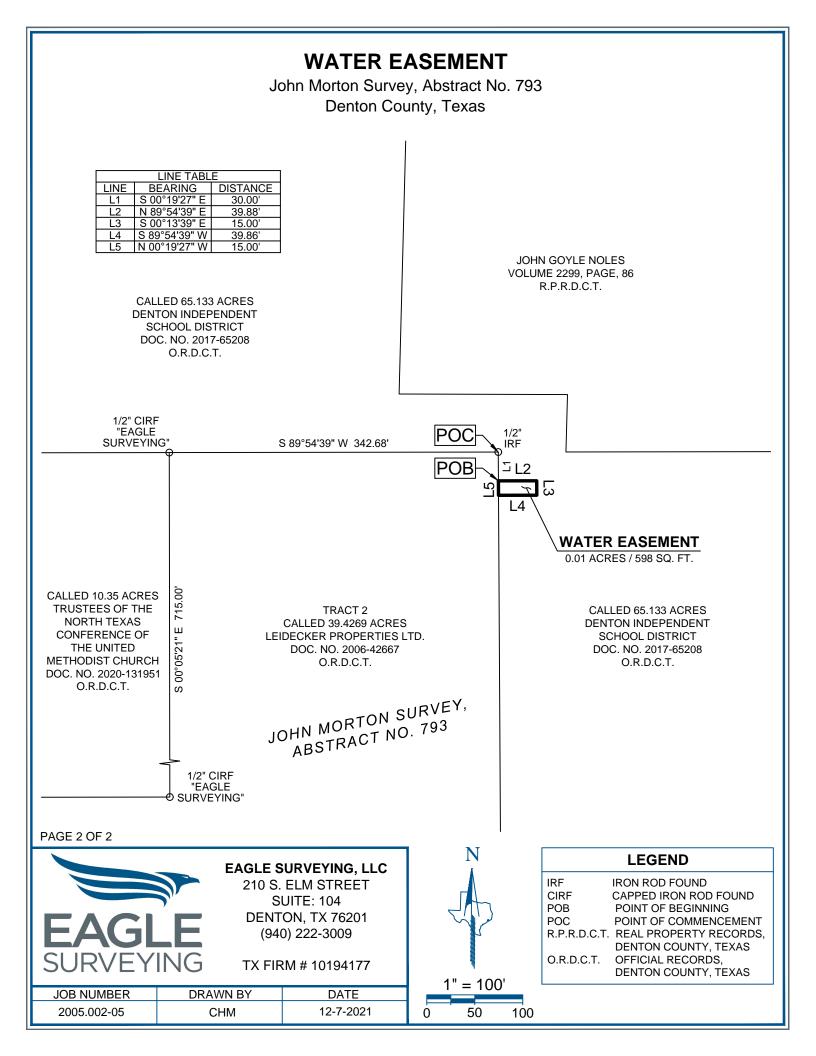

## WATER EASEMENT

John Morton Survey, Abstract No. 793 Denton County, Texas

## LEGAL DESCRIPTION

Being a 0.01 acre tract of land out of the JOHN MORTON SURVEY, ABSTRACT NO. 793, situated in Denton County, Texas, being a portion of a called 65.133 acre tract of land conveyed to Denton Independent School District by deed of record in Document Number 2017-65208 of the Official Records of Denton County, Texas, and being more particularly described by metes and bounds as follows:

**COMMENCING**, at a 1/2-inch iron rod found at the Northeast corner of a called 39.4269 acre tract of land conveyed as "Tract 2" to Leidecker Properties, Ltd. by deed of record in Document Number 2006-42667 of said Official Records, being an interior ell corner of said 65.133 acre tract, from which a 1/2-inch iron rod with cap stamped "EAGLE SURVEYING" found at the most Northerly Northwest corner of said 39.4269 acre tract, being the Northeast corner of a called 10.35 acre tract of land conveyed to Trustees Of The North Texas Conference Of The United Methodist Church by deed of record in Document Number 2020-131951 of said Official Records, bears S89°54'39"W, a distance of 342.68 feet;

**THENCE**, S00°19'27"E, with the East line of said 39.4269 acre tract, being the common West line of said 65.133 acre tract, a distance of 30.00 feet to the **POINT OF BEGINNING** and Northwest corner hereof;

**THENCE**, leaving the East line of said 39.4269 acre tract, over and across said 65.133 acre tract, the following three (3) courses and distances:

- 1. N89°54'39"E, a distance of 39.88 feet to the Northeast corner hereof;
- 2. S00°13'39"E, a distance of 15.00 feet to the Southeast corner hereof;
- 3. S89°54'39"W, a distance of 39.86 feet to a point in the East line of said 39.4269 acre tract and common West line of said 65.133 acre tract, for the Southwest corner hereof;

**THENCE**, N00°19'27"W, along the East line of said 39.4269 acre tract and common West line of said 65.133 acre tract, a distance of 15.00 feet to the **POINT OF BEGINNING**, and containing an area of 0.01 acres (598 square feet) of land, more or less.