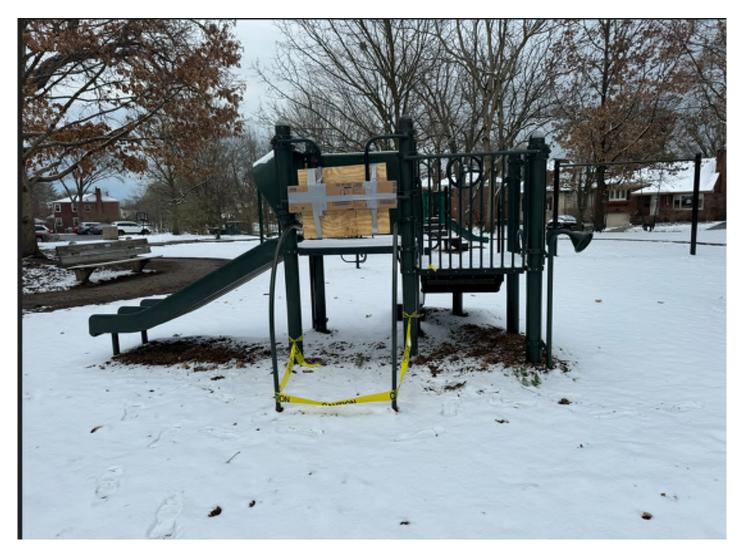

## BLYTHE PARK PLAYGROUND REPLACEMENT PROJECT

Riverside School District 96

MAY 21, 2025