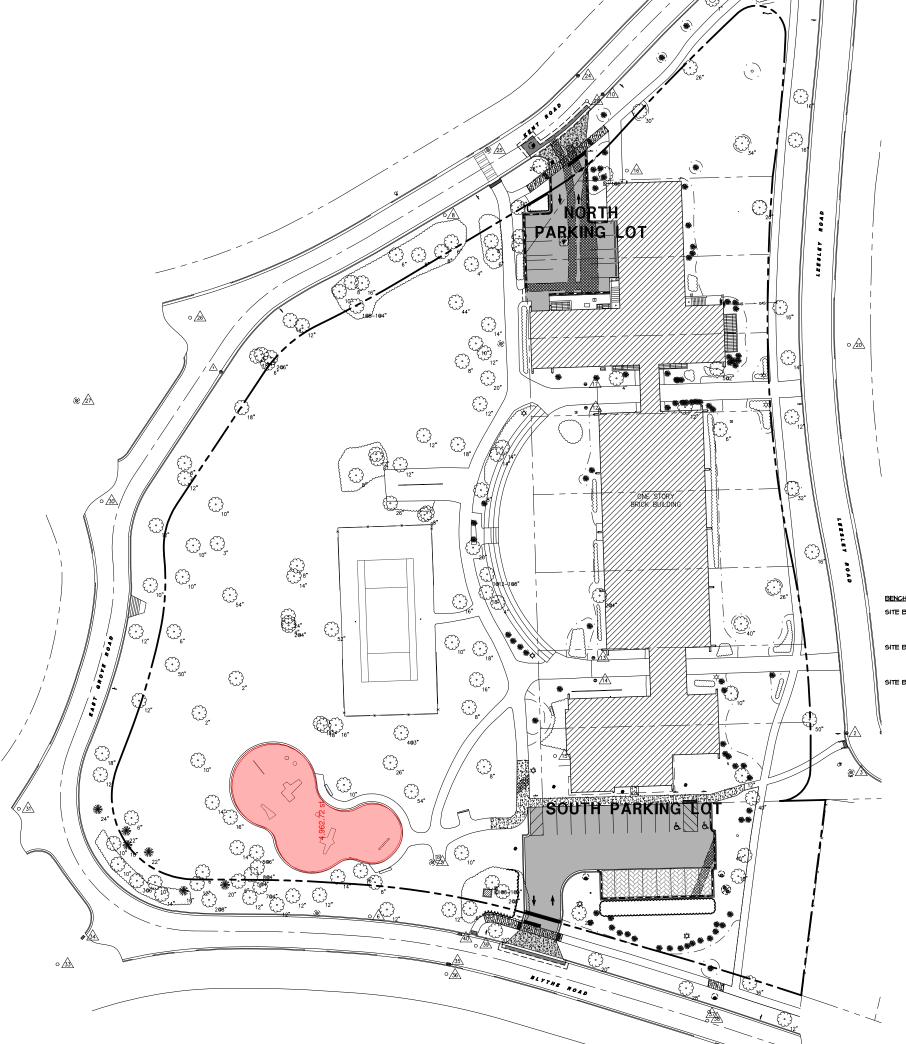

## **PARKING MATRIX**

| PARKING<br>STALLS | NON-ADA | ADA | TOTAL |
|-------------------|---------|-----|-------|
| PROPOSED          | 26      | 2   | 28    |
| EXISTING          | 10      | 2   | 12    |

## BENCHMARKS:

SITE BENCHMARK #1 - SET CROSS ON BURY BOLT OF HYDRANT LOCATED IN GRASS APPROXIMATELY 12.6' SM OF LEESLEY ROAD AND 8.4' NN OF MANHOLE #3, AS SHOWN ON SHEET SUR-3.

SITE BENCHMARK #2 - 9ET CROSS ON BURY BOLT OF HYDRANT LOCATED IN GRASS APPROXIMATELY 66' NN OF KENT ROAD AND IO.6' NE OF CONCRETE DRIVE, AS 9HOWN ON SHEET SUR-2.
ELEVATION = 618.66' (NAVD86)

SITE BENCHMARK #3 - CUT SQUARE ON NORTH CORNER OF CONCRETE LIGHT POLE BASE LOCATED AT THE SOUTH EDGE OF PARKING LOT APPROXIMATELY 40' NE OF BLYTHE ROAD AND 51.4' ESE OF NE CORNER OF TRANSFORMER, AS SHOWN ON SHEET SUR-3. ELEVATION=616.25 (NAVD88)