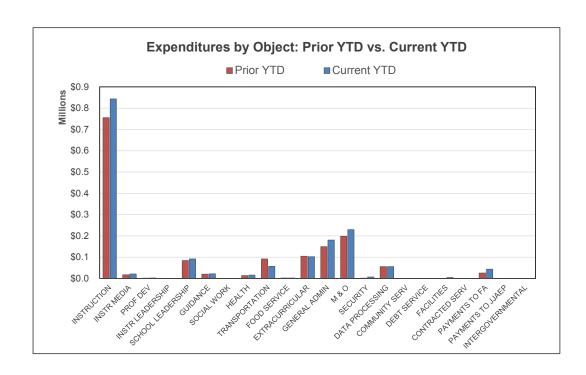

## For the Period Ending October 31, 2019

| Fund 199                                                 | Prior YTD   | Prior Year Actual | YTD % of PY<br>Actual |
|----------------------------------------------------------|-------------|-------------------|-----------------------|
| REVENUES                                                 |             |                   |                       |
| Local & Intermediate                                     | \$71,931    | \$1,959,946       | 3.67%                 |
| State Program                                            | 2,016,383   | 3,321,047         | 60.72%                |
| Federal Program                                          | 0           | 0                 |                       |
| TOTAL REVENUE                                            | \$2,088,314 | \$5,280,993       | 39.54%                |
| EXPENDITURES                                             |             |                   |                       |
| Instruction                                              | \$755,636   | \$2,401,953       | 31.46%                |
| Instructional Media                                      | 17,781      | 58,636            | 30.32%                |
| Curriculum & Personnel Development                       | 2,179       | 8,916             | 24.44%                |
| Instructional Leadership                                 | 0           | 0                 |                       |
| School Leadership                                        | 84,259      | 258,875           | 32.55%                |
| Guidance & Counseling                                    | 20,438      | 61,563            | 33.20%                |
| Social Work Services                                     | 0           | 0                 |                       |
| Health Services                                          | 14,034      | 43,507            | 32.26%                |
| Pupil Transportation                                     | 91,829      | 281,328           | 32.64%                |
| Food Services                                            | 2,475       | 9,418             | 26.28%                |
| Extracurricular Activities                               | 104,613     | 345,337           | 30.29%                |
| General Administration                                   | 149,623     | 444,522           | 33.66%                |
| Plant Maintenance & Operations                           | 198,484     | 831,205           | 23.88%                |
| Security & Monitoring Services                           | 1,905       | 9,615             | 19.81%                |
| Data Processing Services                                 | 55,680      | 113,879           | 48.89%                |
| Community Service                                        | 0           | 0                 |                       |
| Debt Service                                             | 0           | 0                 |                       |
| Facilities Acq. & Construction                           | 0           | 32,150            | 0.00%                 |
| Contracted Institutional Services                        | 0           | 0                 |                       |
| Payments to Fiscal Agent                                 | 25,677      | 150,709           | 17.04%                |
| Payments to JJAEP Programs                               | 0           | 0                 |                       |
| Other Intergovernmental Charges                          | 0           | 0                 |                       |
| TOTAL EXPENDITURES                                       | \$1,524,613 | \$5,051,613       | 30.18%                |
| SURPLUS / (DEFICIT)                                      | \$563,701   | \$229,380         | <del>-</del><br>-     |
| OTHER ENLANGING COURSES ( (1255)                         |             |                   |                       |
| OTHER FINANCING SOURCES / (USES) Other Financing Sources | \$0         | \$0               |                       |
| Other Financing Uses                                     | \$0<br>\$0  | \$108,067         |                       |
|                                                          |             | + · · · · · · ·   | _                     |
| NET CHANGE IN FUND BALANCE                               | \$563,701   | \$337,447         | <del>_</del>          |
|                                                          |             | _                 |                       |
| ENDING FUND BALANCE                                      | \$1,959,960 |                   |                       |

| Current YTD             | Annual Budget | YTD % of<br>Budget |
|-------------------------|---------------|--------------------|
| 0440.054                | 04.074.400    | 5.000/             |
| \$110,851               | \$1,871,136   | 5.92%              |
| 1,485,257               | 3,724,556     | 39.88%             |
| 0<br><b>\$1,596,108</b> | 0             | 28.52%             |
| \$1,596,106             | \$5,595,692   | 20.52%             |
|                         |               |                    |
| \$843,126               | \$2,765,598   | 30.49%             |
| 21,111                  | 64,647        | 32.66%             |
| 2,467                   | 13,250        | 18.62%             |
| 0                       | 0             |                    |
| 91,951                  | 274,750       | 33.47%             |
| 21,963                  | 68,808        | 31.92%             |
| 0                       | 0             |                    |
| 15,862                  | 47,649        | 33.29%             |
| 57,140                  | 315,553       | 18.11%             |
| 2,743                   | 7,490         | 36.62%             |
| 102,386                 | 372,349       | 27.50%             |
| 180,927                 | 444,943       | 40.66%             |
| 229,549                 | 775,598       | 29.60%             |
| 7,226                   | 8,511         | 84.90%             |
| 56,048                  | 126,280       | 44.38%             |
| 0                       | 0             |                    |
| 0                       | 0             |                    |
| 4,781                   | 76,000        | 6.29%              |
| 0                       | 0             |                    |
| 44,035                  | 203,948       | 21.59%             |
| 0                       | 0             |                    |
| 0                       | 0             |                    |
| \$1,681,315             | \$5,565,374   | 30.21%             |
| (\$85,207)              | \$30,318      | -                  |
| (,, )                   | , ,           | •                  |
| \$0                     | \$0           |                    |
| \$0                     | (\$8,318)     |                    |
| (\$85,207)              | \$22,000      |                    |
| X                       | • •           | -                  |
| \$1,432,362             |               |                    |