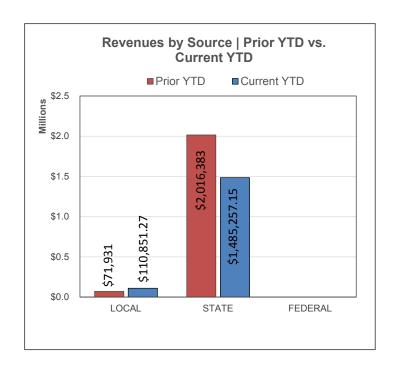

## For the Period Ending October 31, 2019

| Fund 199                                                 | Prior YTD   | Prior Year Actual | YTD % of PY<br>Actual |
|----------------------------------------------------------|-------------|-------------------|-----------------------|
| REVENUES                                                 |             |                   |                       |
| Local & Intermediate                                     | \$71,931    | \$1,959,946       | 3.67%                 |
| State Program                                            | 2,016,383   | 3,321,047         | 60.72%                |
| Federal Program                                          | 0           | 0                 |                       |
| TOTAL REVENUE                                            | \$2,088,314 | \$5,280,993       | 39.54%                |
| EXPENDITURES                                             |             |                   |                       |
| Instruction                                              | \$755,636   | \$2,401,953       | 31.46%                |
| Instructional Media                                      | 17,781      | 58,636            | 30.32%                |
| Curriculum & Personnel Development                       | 2,179       | 8,916             | 24.44%                |
| Instructional Leadership                                 | 0           | 0                 |                       |
| School Leadership                                        | 84,259      | 258,875           | 32.55%                |
| Guidance & Counseling                                    | 20,438      | 61,563            | 33.20%                |
| Social Work Services                                     | 0           | 0                 |                       |
| Health Services                                          | 14,034      | 43,507            | 32.26%                |
| Pupil Transportation                                     | 91,829      | 281,328           | 32.64%                |
| Food Services                                            | 2,475       | 9,418             | 26.28%                |
| Extracurricular Activities                               | 104,613     | 345,337           | 30.29%                |
| General Administration                                   | 149,623     | 444,522           | 33.66%                |
| Plant Maintenance & Operations                           | 198,484     | 831,205           | 23.88%                |
| Security & Monitoring Services                           | 1,905       | 9,615             | 19.81%                |
| Data Processing Services                                 | 55,680      | 113,879           | 48.89%                |
| Community Service                                        | 0           | 0                 |                       |
| Debt Service                                             | 0           | 0                 |                       |
| Facilities Acq. & Construction                           | 0           | 32,150            | 0.00%                 |
| Contracted Institutional Services                        | 0           | 0                 |                       |
| Payments to Fiscal Agent                                 | 25,677      | 150,709           | 17.04%                |
| Payments to JJAEP Programs                               | 0           | 0                 |                       |
| Other Intergovernmental Charges                          | 0           | 0                 |                       |
| TOTAL EXPENDITURES                                       | \$1,524,613 | \$5,051,613       | 30.18%                |
| SURPLUS / (DEFICIT)                                      | \$563,701   | \$229,380         | <del>-</del><br>-     |
| OTHER ENLANGING COURSES ( (1255)                         |             |                   |                       |
| OTHER FINANCING SOURCES / (USES) Other Financing Sources | \$0         | \$0               |                       |
| Other Financing Uses                                     | \$0<br>\$0  | \$108,067         |                       |
|                                                          |             | + · · · · · · ·   | _                     |
| NET CHANGE IN FUND BALANCE                               | \$563,701   | \$337,447         | <del>_</del>          |
|                                                          |             | _                 |                       |
| ENDING FUND BALANCE                                      | \$1,959,960 |                   |                       |

| Current YTD             | Annual Budget | YTD % of<br>Budget |
|-------------------------|---------------|--------------------|
| 0440.054                | 04.074.400    | 5.000/             |
| \$110,851               | \$1,871,136   | 5.92%              |
| 1,485,257               | 3,724,556     | 39.88%             |
| 0<br><b>\$1,596,108</b> | 0             | 28.52%             |
| \$1,596,106             | \$5,595,692   | 20.52%             |
|                         |               |                    |
| \$843,126               | \$2,765,598   | 30.49%             |
| 21,111                  | 64,647        | 32.66%             |
| 2,467                   | 13,250        | 18.62%             |
| 0                       | 0             |                    |
| 91,951                  | 274,750       | 33.47%             |
| 21,963                  | 68,808        | 31.92%             |
| 0                       | 0             |                    |
| 15,862                  | 47,649        | 33.29%             |
| 57,140                  | 315,553       | 18.11%             |
| 2,743                   | 7,490         | 36.62%             |
| 102,386                 | 372,349       | 27.50%             |
| 180,927                 | 444,943       | 40.66%             |
| 229,549                 | 775,598       | 29.60%             |
| 7,226                   | 8,511         | 84.90%             |
| 56,048                  | 126,280       | 44.38%             |
| 0                       | 0             |                    |
| 0                       | 0             |                    |
| 4,781                   | 76,000        | 6.29%              |
| 0                       | 0             |                    |
| 44,035                  | 203,948       | 21.59%             |
| 0                       | 0             |                    |
| 0                       | 0             |                    |
| \$1,681,315             | \$5,565,374   | 30.21%             |
| (\$85,207)              | \$30,318      | -                  |
| (,, )                   | , ,           | •                  |
| \$0                     | \$0           |                    |
| \$0                     | (\$8,318)     |                    |
| (\$85,207)              | \$22,000      |                    |
| X                       | • •           | -                  |
| \$1,432,362             |               |                    |