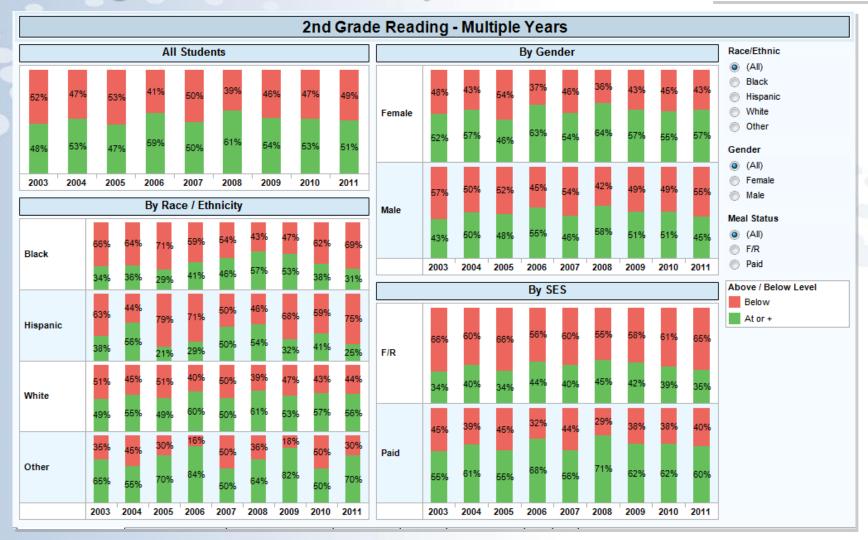

| 210                           | 217                         | 7                              | -28                                                      |
|                                            | Duelfer, Mason A 100482      | No                    | No                       | 199                 | 7                                | 206                           | 202                         | -4                             | 194                 | 7                                | 201                           | 188                         | -13 ▼                          |                                                          |



#### **MCA Multi-Year Student Profile**







#### **MCA Multi-Year Math Analysis**







#### **Reading Multi-Year Analysis**







#### **Reading by Year & Level Heat Map**



| Title            |      |          |            | 2nd Gr | ade Reading | - Multiple Ye | ears Heat Ma | p    |      |                          |
|------------------|------|----------|------------|--------|-------------|---------------|--------------|------|------|--------------------------|
|                  | 2003 | 2004     | 2005       | 2006   | 2007        | 2008          | 2009         | 2010 | 2011 | % of Total 0%            |
| Below Pre-Primer | 13%  | 9%       | 11%        | 6%     | 10%         | 6%            | 8%           | 8%   | 12%  | 10%                      |
| Pre-Primer       | 12%  | 10%      | 11%        | 7%     | 6%          | 6%            | 11%          | 8%   | 8%   | 30%<br>38%<br>% of Total |
| Primer