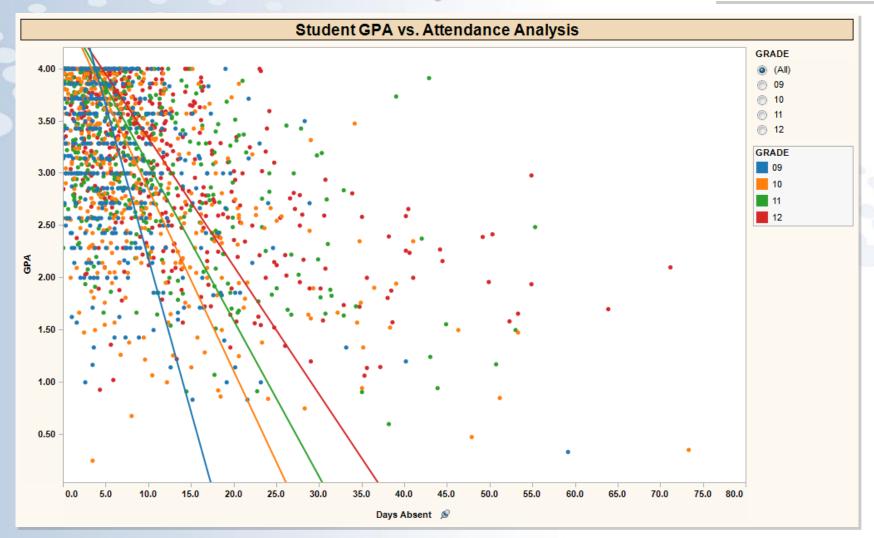

|  |
| H                                     | lealth         |               |       |             |                                         |            |                     |                  |      |     | ⊚ -                                |          | No     No |  |



#### **Graduation Rates Analysis**









## **CIC Analysis Portal**

## **Student Information Examples**



#### **Positive Behavior Support - Summary**







#### **Positive Behavior Support – by Student**







#### **Positive Behavior Support – by Staff**







#### **GPA vs. Behavior Analysis**







#### **High School Attendance Analysis**







#### **Attendance vs. GPA Analysis**







#### **High School GPA Analysis**







#### **Grade Distribution Analysis**







## **Math Enrollment Analysis**







#### **AP Enrollment Analysis**







## **Student Demographics Analysis**







## **Student Enrollment Heat Map**



| Title Choose Data: Demographics Heat Map - Grade |    |    |    |    |    |    |    |    |                                                                                               |
|--------------------------------------------------|----|----|----|----|----|----|----|----|-----------------------------------------------------------------------------------------------|
|                                                  | PS | PC | к  | 1  | 2  | 3  | 4  | 5  | Choose Data Element: