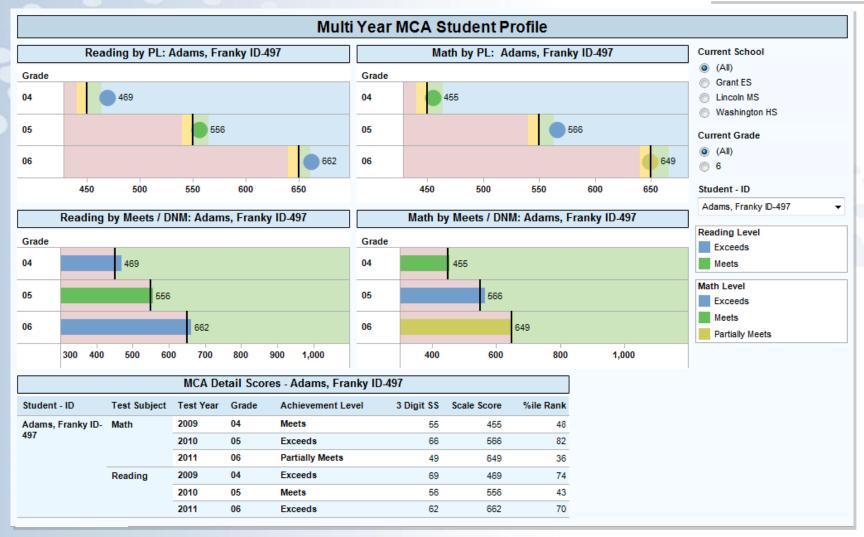

| 6                              | 205                 | 5                                | 210                           | 217                         | 7                              | -28                                                      |
|                                            | Duelfer, Mason A 100482      | No                    | No                       | 199                 | 7                                | 206                           | 202                         | -4                             | 194                 | 7                                | 201                           | 188                         | -13 ▼                          |                                                          |



#### **MCA Multi-Year Student Profile**







#### **MCA Multi-Year Math Analysis**







#### **Reading Multi-Year Analysis**







#### **Reading by Year & Level Heat Map**



| Title            |      |          |            | 2nd Gr | ade Reading | - Multiple Ye | ears Heat Ma | p    |      |                          |
|------------------|------|----------|------------|--------|-------------|---------------|--------------|------|------|--------------------------|
|                  | 2003 | 2004     | 2005       | 2006   | 2007        | 2008          | 2009         | 2010 | 2011 | % of Total 0%            |
| Below Pre-Primer | 13%  | 9%       | 11%        | 6%     | 10%         | 6%            | 8%           | 8%   | 12%  | 10%                      |
| Pre-Primer       | 12%  | 10%      | 11%        | 7%     | 6%          |