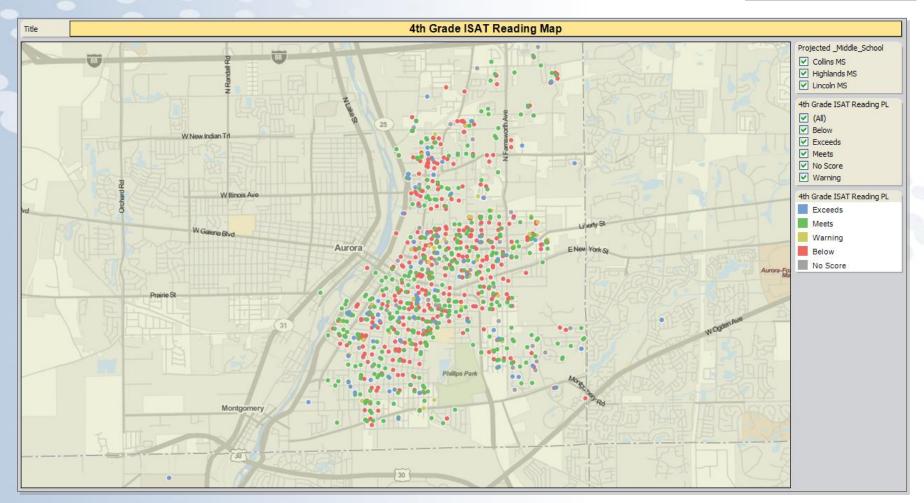

| 62 | 50 | 47 | Roosevelt Elementary     Wilson Elementary  Students                                          |
| Northside Elementary                             |    |    | 79 | 71 | 67 | 63 | 61 | 55 | 0 1 20 40                                                                                     |
| Roosevelt Elementary                             |    | 81 | 40 | 42 | 40 | 40 | 48 | 36 | 60                                                                                            |
| Wilson Elementary                                |    | •  | 40 | 36 | 48 | 41 | 36 | 36 | Students 1 86                                                                                 |



## **Demographic Analysis by School**







# **Students by Current School**







# **Test Scores by School**







## **Demographics – Boundary Analysis**









# **CIC Analysis Portal**

**Survey Examples** 



## **Parent Survey Analysis**







## **Staff Survey Analysis**







# **Questions?**