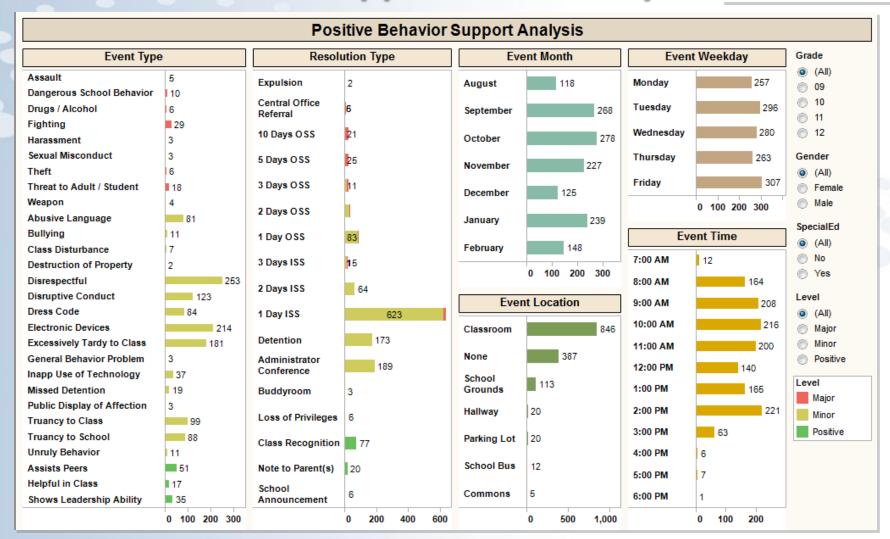

|  |
| H                                     | lealth         |               |       |             |                                         |            |                     |                  |      |     | ⊚ -                                |          | No     No |  |



#### **Graduation Rates Analysis**









## **CIC Analysis Portal**

## **Student Information Examples**



#### **Positive Behavior Support - Summary**







#### **Positive Behavior Support – by Student**







#### **Positive Behavior Support – by Staff**







#### **GPA vs. Behavior Analysis**







#### **High School Attendance Analysis**







#### **Attendance vs. GPA Analysis**







#### **High School GPA Analysis**







#### **Grade Distribution Analysis**







## **Math Enrollment Analysis**







#### **AP Enrollment Analysis**







## **Student Demographics Analysis**







## **Student Enrollment Heat Map**



| Title Choose Data: Demographics Heat Map - Grade |    |    |    |    |    |    |    |    |                                                                                               |
|--------------------------------------------------|----|----|----|----|----|----|----|----|----------------------------