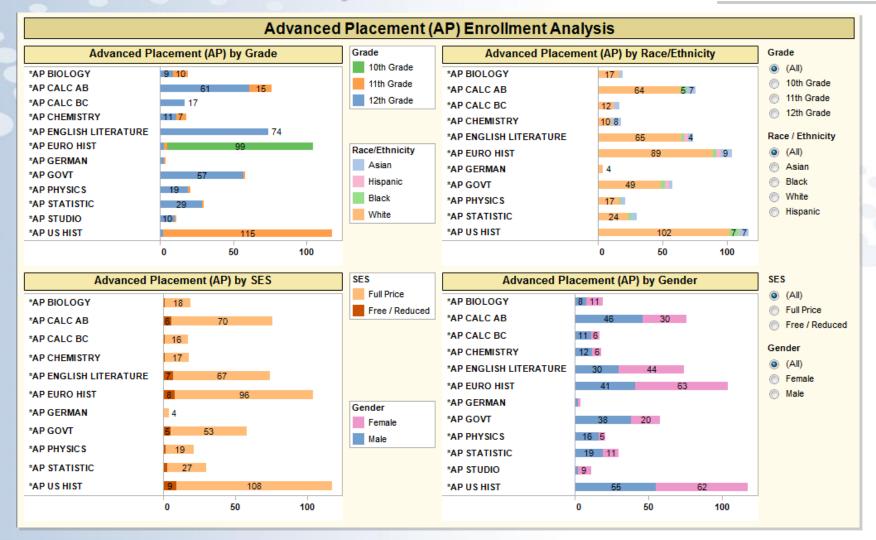

#### **ACT Analysis**

#### **MAP Community Analysis**

#### **MAP Teacher / Target Analysis - Mean**

#### MAP Teacher / Target – Goal %

#### **MAP Student Score vs. Goal**

#### **MAP Student Detail Scores**

| MAP Student Detail Scores - Fall to Spring |                              |                       |                          |                     |                                  |                               |                             |                                |                     |                                  |                               |                             |                                |                                                          |
|--------------------------------------------|------------------------------|-----------------------|--------------------------|---------------------|----------------------------------|-------------------------------|-----------------------------|--------------------------------|---------------------|----------------------------------|-------------------------------|-----------------------------|--------------------------------|----------------------------------------------------------|
| Grade                                      | Student Name                 | Math<br>Target<br>Met | Reading<br>Target<br>Met | Math<br>FA10<br>RIT | Math<br>SP11<br>Target<br>Growth | Math<br>SP11<br>Target<br>RIT | Math<br>SP11<br>Test<br>RIT | Math<br>Index<br>(SP -<br>Tgt) | Read<br>FA10<br>RIT | Read<br>SP11<br>Target<br>Growth | Read<br>SP11<br>Target<br>RIT | Read<br>SP11<br>Test<br>RIT | Read<br>Index<br>(SP -<br>Tgt) | Grade                                                    |
| 5                                          | Abraskin, Tobiah R 100459    | No                    | Yes                      | 222                 | 7                                | 229                           | 221                         | -8                             | 214                 | 4                                | 218                           | 224                         | 6 ^                            |                                                          |
|                                            | Adducci, Madeline I 100460   | Yes                   | Yes                      | 214                 | 8                                | 222                           | 228                         | 6                              | 216                 | 4                                | 220                           | 230                         | 10                             | 05                                                       |
|                                            | Alima, Naomi - 100440        | No                    | Yes                      | 216                 | 8                                | 224                           | 223                         | -1                             | 211                 | 4                                | 215                           | 228                         | 13                             |                                                          |
|                                            | Amram, Angeliq - 100480      | Yes                   | No                       | 227                 | 7                                | 234                           | 243                         | 9                              | 215                 | 4                                | 219                           | 217                         | -2 ≡                           |                                                          |
|                                            | Angelos, Benjamin D 100422   | Yes                   | Yes                      | 244                 | 5                                | 249                           | 251                         | 2                              | 222                 | 3                                | 225                           | 237                         | 12                             | Teacher                                                  |
|                                            | Babikian, Ryan P 100434      | Yes                   | No                       | 220                 | 7                                | 227                           | 230                         | 3                              | 226                 | 3                                | 229                           | 223                         | -6                             | (All)                                                    |
|                                            | Bear, Nichola - 100461       | No                    | No                       | 220                 | 7                                | 227                           | 226                         | -1                             | 208                 | 5                                | 213                           | 209                         | -4                             | Duke, Leah                                               |
|                                            | Biebrach, Bryant H 100455    | No                    | No                       | 207                 | 8                                | 215                           | 214                         | -1                             | 202                 | 5                                | 207                           | 206                         | -1                             | Gordon, Terrie                                           |
|                                            | Birnbaum, Amber T 100441     | No                    | Yes                      | 222                 | 7                                | 229                           | 223                         | -6                             | 217                 | 4                                | 221                           | 221                         | 0                              | <ul><li>Kelmis, Melissa</li><li>Lehman, Stefan</li></ul> |
|                                            | Bosse, Jenna M 100431        | Yes                   | Yes                      | 220                 | 7                                | 227                           | 235                         | 8                              | 208                 | 5                                | 213                           | 217                         | 4                              | Wiemann, Meliss                                          |
|                                            | Bozzano, Perry A 100481      | No                    | Yes                      | 230                 | 7                                | 237                           | 234                         | -3                             | 208                 | 5                                | 213                           | 219                         | 6                              |                                                          |
|                                            | Brownlee, Nickalas R 100462  | No                    | No                       | 223                 | 7                                | 230                           | 224                         | -6                             | 212                 | 4                                | 216                           | 213                         | -3                             | Student Name                                             |
|                                            | Bubaris, Alexis T 100463     | Yes                   | No                       | 206                 | 8                                | 214                           | 216                         | 2                              | 207                 | 5                                | 212                           | 209                         | -3                             | (All)                                                    |
|                                            | Bullock, Jacob E 100400      | No                    | Yes                      | 228                 | 7                                | 235                           | 233                         | -2                             | 224                 | 3                                | 227                           | 227                         | 0                              | Math Target Met                                          |
|                                            | Carroll, Jackson R 100442    | Yes                   | No                       | 224                 | 7                                | 231                           | 248                         | 17                             | 217                 | 4                                | 221                           | 219                         | -2                             | ▼ Yes                                                    |
|                                            | Cho, Caroline A 100464       | Yes                   | No                       | 234                 | 6                                | 240                           | 248                         | 8                              | 235                 | 2                                | 237                           | 231                         | -6                             | <b>V</b> No                                              |
|                                            | Cho, Tori A 100393           | Yes                   | Yes                      | 228                 | 7                                | 235                           | 243                         | 8                              | 211                 | 4                                | 215                           | 216                         | 1                              | Reading Target Me                                        |
|                                            | Chodak, Tisha K 100425       | Yes                   | No                       | 223                 | 7                                | 230                           | 234                         | 4                              | 220                 | 4                                | 224                           | 221                         | -3                             | ✓ Yes                                                    |
|                                            | Chung, Elizabeth I 100443    | Yes                   | No                       | 227                 | 7                                | 234                           | 237                         | 3                              | 228                 | 3                                | 231                           | 226                         | -5                             | V No                                                     |
|                                            | Cohen, Alec B 100388         | No                    | Yes                      | 232                 | 6                                | 238                           | 237                         | -1                             | 220                 | 4                                | 224                           | 226                         | 2                              |                                                          |
|                                            | Crane, Arielle S 100426      | No                    | Yes                      | 198                 | 7                                | 205                           | 199                         | -6                             | 203                 | 5                                | 208                           | 213                         | 5                              | Math Index                                               |
|                                            | Demos, Melanie R 100449      | Yes                   | Yes                      | 208                 | 8                                | 216                           | 218                         | 2                              | 204                 | 5                                | 209                           | 210                         | 1                              | -34                                                      |
|                                            | Derylo, Brian J 100465       | Yes                   | No                       | 216                 | 8                                | 224                           | 226                         | 2                              | 215                 | 4                                | 219                           | 214                         | -5                             | 4                                                        |
|                                            | Doddapaneni, Ashley - 100447 | Yes                   | No                       | 233                 | 6                                | 239                           | 239                         | 0                              | 220                 | 4                                | 224                           | 219                         | -5                             | Reading Index                                            |
|                                            | Dubrow, Jacob H 100444       | Yes                   | Yes                      | 211                 | 8                                | 219                           | 225                         | 6                              | 205                 | 5                                | 210                           | 217                         | 7                              | -28                                                      |
|                                            | Duelfer, Mason A 100482      | No                    | No                       | 199                 | 7                                | 206                           | 202                         | -4                             | 194                 | 7                                | 201                           | 188                         | -13 ▼                          |                                                          |