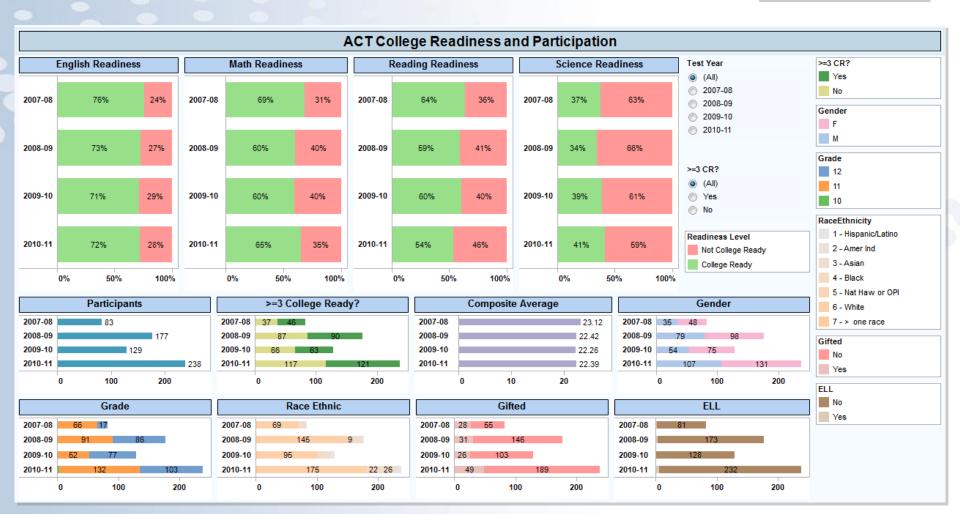

# **Visualizing Data**

powered by







## **CIC Analysis Portal**

### **Assessment Examples**



#### **ACT Analysis**







#### **MAP Community Analysis**







#### **MAP Teacher / Target Analysis - Mean**







#### MAP Teacher / Target – Goal %







#### **MAP Student Score vs. Goal**







#### **MAP Student Detail Scores**



| MAP Student Detail Scores - Fall to Spring |                              |                       |                          |                     |                                  |                               |                             |                                |                     |                                  |                               |                             |                                |                                                          |
|--------------------------------------------|------------------------------|------------