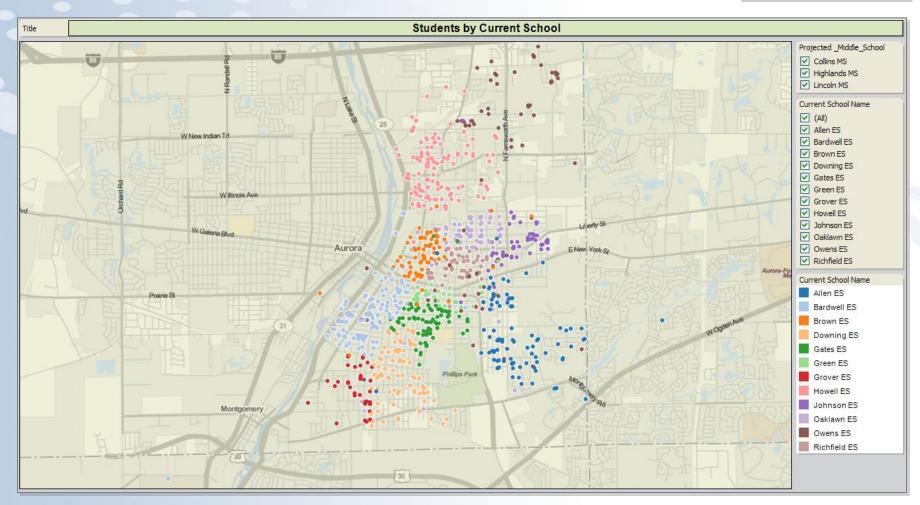

|    | •  | 54 | 81 | 50 | 62 | 50 | 47 | Roosevelt Elementary     Wilson Elementary  Students                                          |
| Northside Elementary                             |    |    | 79 | 71 | 67 | 63 | 61 | 55 | 0 1 20 40                                                                                     |
| Roosevelt Elementary                             |    | 81 | 40 | 42 | 40 | 40 | 48 | 36 | 60                                                                                            |
| Wilson Elementary                                |    | •  | 40 | 36 | 48 | 41 | 36 | 36 | Students 1 86                                                                                 |



## **Demographic Analysis by School**







# **Students by Current School**







# **Test Scores by School**







## **Demographics – Boundary Analysis**









# **CIC Analysis Portal**

**Survey Examples** 



## **Parent Survey Analysis**







## **Staff Survey Analysis**







# **Questions?**