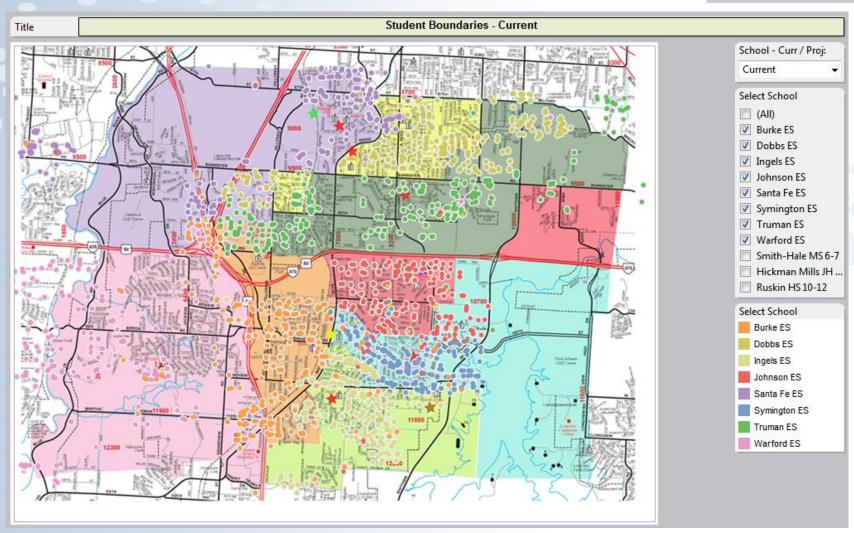

on Elementary  Students                                          |
| Northside Elementary                             |    |    | 79 | 71 | 67 | 63 | 61 | 55 | 0 1 20 40                                                                                     |
| Roosevelt Elementary                             |    | 81 | 40 | 42 | 40 | 40 | 48 | 36 | 60                                                                                            |
| Wilson Elementary                                |    | •  | 40 | 36 | 48 | 41 | 36 | 36 | Students 1 86                                                                                 |



## **Demographic Analysis by School**







# **Students by Current School**







# **Test Scores by School**







## **Demographics – Boundary Analysis**









# **CIC Analysis Portal**

**Survey Examples** 



## **Parent Survey Analysis**







## **Staff Survey Analysis**







# **Questions?**