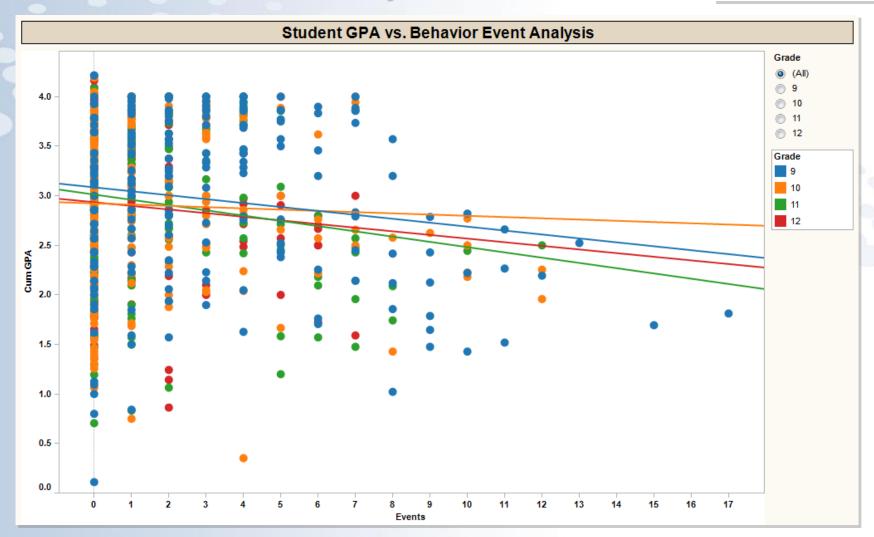

|  |
| H                                     | lealth         |               |       |             |                                         |            |                     |                  |      |     | ⊚ -                                |          | No     No |  |



#### **Graduation Rates Analysis**









## **CIC Analysis Portal**

## **Student Information Examples**



#### **Positive Behavior Support - Summary**







#### **Positive Behavior Support – by Student**







#### **Positive Behavior Support – by Staff**







#### **GPA vs. Behavior Analysis**







#### **High School Attendance Analysis**







#### **Attendance vs. GPA Analysis**







#### **High School GPA Analysis**







#### **Grade Distribution Analysis**







## **Math Enrollment Analysis**







#### **AP Enrollment Analysis**







## **Student Demographics Analysis**







## **Student Enrollment Heat Map**



| Title Choose Data: Demographics Heat Map - Grade |    |    |    |    |    |    |    |    |                                                                                               |
|--------------------------------------------------|----|----|----|----|----|----|----|----|-----------------------------------------------------------------------------------------------|
|                                                  | PS | PC | к  | 1  | 2  | 3