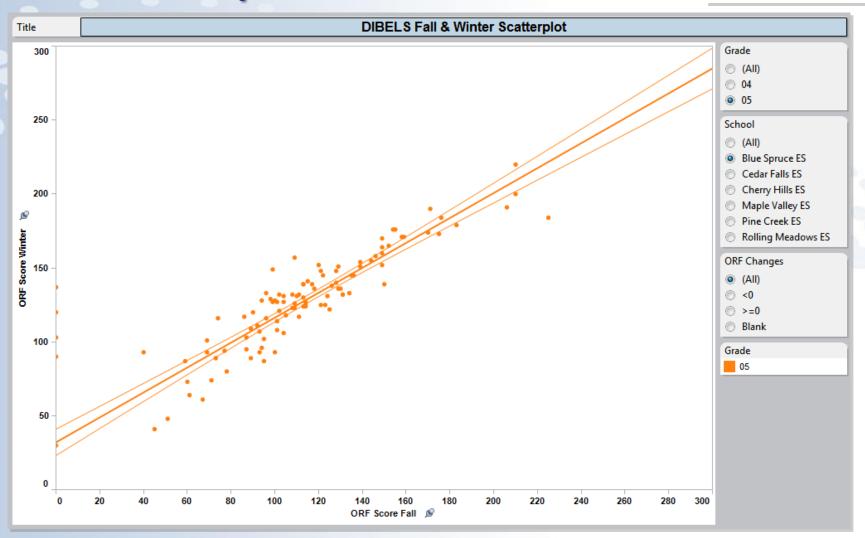

|                          |
| 4                | 20   | <b>⋘</b> | <b>6</b> 6 | 6%     | €           | <b>€</b>      | <b>₩</b>     | 6%   | 8%   |                          |
| 5                | -    | -        | •          |        |             | 28            | -            | 28   | -    |                          |
| 6                | 166  | 2        | 28         | 1%     | 0%          | 16            | 1%           | 0%   | 20   |                          |
| Above Level 6    |      | 166      | 0%         | 0%     | 16          | 20            | 166          |      | 16   |                          |



#### **Reading Scores – District Summary**







#### **DIBELS Analysis**







#### **DIBELS by Student**







#### **DIBELS Heat Map**







#### **DIBELS Scatterplot**









## **CIC Analysis Portal**

# Response to Intervention (RtI) Examples



#### **Strategic Rtl by School and Teacher**







#### **Strategic Rtl Analysis by Student**







#### **Strategic Rtl – Movement over Time**







#### **Rtl Intensive by Student**







#### **Rtl Effectiveness - Interventions**







#### **Rtl Effectiveness - Subgroups**









## **CIC Analysis Portal**

**At-Risk Examples** 



#### **At-Risk (Detail)**



|                                       |                |               |       |             | At-Risk D                               | etaile     | d Analysis          | 8                |      |     |                                    |          |