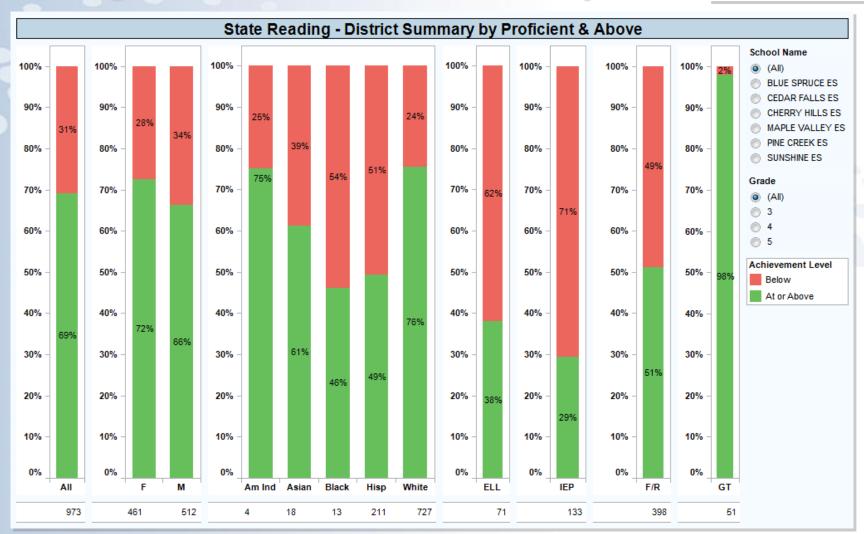

|
| 3                | 27%  | 30%      | 26%        | 38%    | 30%         | 38%           | 33%          | 31%  | 28%  |                          |
| 4                | 20   | <b>⋘</b> | <b>6</b> 6 | 6%     | €           | <b>€</b>      | <b>₩</b>     | 6%   | 8%   |                          |
| 5                | -    | -        | •          |        |             | 28            | -            | 28   | -    |                          |
| 6                | 166  | 2        | 28         | 1%     | 0%          | 16            | 1%           | 0%   | 20   |                          |
| Above Level 6    |      | 166      | 0%         | 0%     | 16          | 20            | 166          |      | 16   |                          |



#### **Reading Scores – District Summary**







#### **DIBELS Analysis**







#### **DIBELS by Student**







#### **DIBELS Heat Map**







#### **DIBELS Scatterplot**









## **CIC Analysis Portal**

# Response to Intervention (RtI) Examples



#### **Strategic Rtl by School and Teacher**







#### **Strategic Rtl Analysis by Student**







#### **Strategic Rtl – Movement over Time**







#### **Rtl Intensive by Student**







#### **Rtl Effectiveness - Interventions**







#### **Rtl Effectiveness - Subgroups**









## **CIC Analysis Portal**

**At-Risk Examples** 



#### **At-Risk (Detail)**



|                                       |                |               |       |             | At-Risk D                               | etaile     | d Analysis          | 8                |      |     |