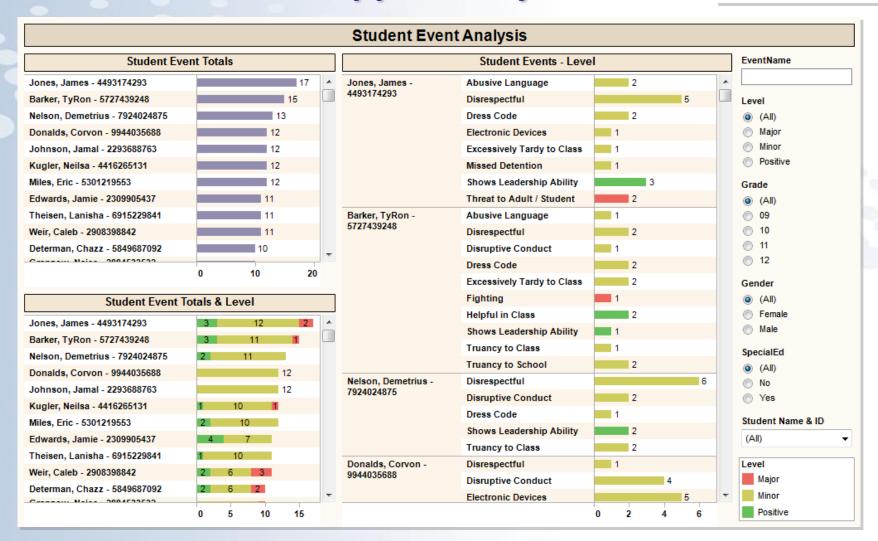

|  |
| H                                     | lealth         |               |       |             |                                         |            |                     |                  |      |     | ⊚ -                                |          | No     No |  |



#### **Graduation Rates Analysis**









## **CIC Analysis Portal**

## **Student Information Examples**



#### **Positive Behavior Support - Summary**







#### **Positive Behavior Support – by Student**







#### **Positive Behavior Support – by Staff**







#### **GPA vs. Behavior Analysis**







#### **High School Attendance Analysis**







#### **Attendance vs. GPA Analysis**







#### **High School GPA Analysis**







#### **Grade Distribution Analysis**







## **Math Enrollment Analysis**







#### **AP Enrollment Analysis**







## **Student Demographics Analysis**







## **Student Enrollment Heat Map**



| Title Choose Data: Demographics Heat Map - Grade |    |    |    |    |    |    |    |    |                                                                                               |
|--------------------------------------------------|----|----|----|----|----|----|----|----|-----------------------------------------------------------------------------------