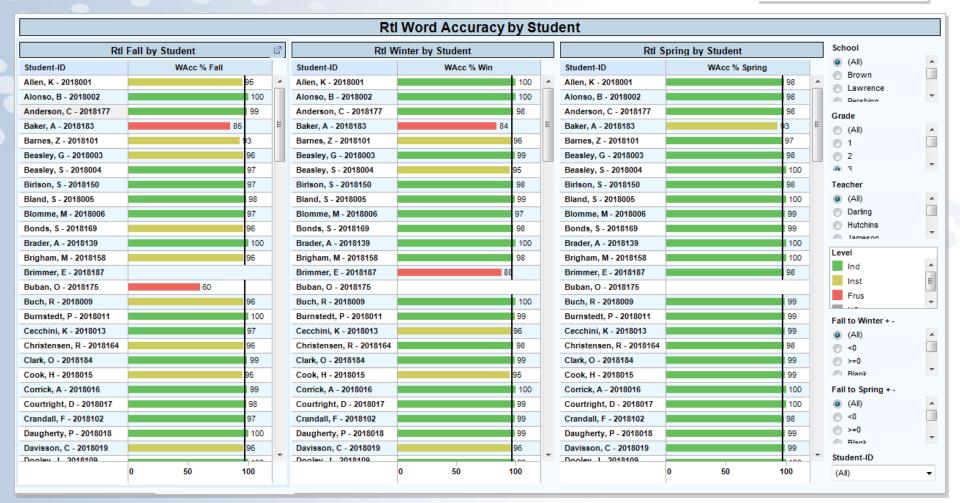

| 5                | -    | -        | •          |        |             | 28            | -            | 28   | -    |                          |
| 6                | 166  | 2        | 28         | 1%     | 0%          | 16            | 1%           | 0%   | 20   |                          |
| Above Level 6    |      | 166      | 0%         | 0%     | 16          | 20            | 166          |      | 16   |                          |



#### **Reading Scores – District Summary**







#### **DIBELS Analysis**







#### **DIBELS by Student**







#### **DIBELS Heat Map**







#### **DIBELS Scatterplot**









## **CIC Analysis Portal**

# Response to Intervention (RtI) Examples



#### **Strategic Rtl by School and Teacher**







#### **Strategic Rtl Analysis by Student**







#### **Strategic Rtl – Movement over Time**







#### **Rtl Intensive by Student**







#### **Rtl Effectiveness - Interventions**







#### **Rtl Effectiveness - Subgroups**









## **CIC Analysis Portal**

**At-Risk Examples** 



#### **At-Risk (Detail)**



|                                       |                |               |       |             | At-Risk D                               | etaile     | d Analysis          | 8                |      |     |                                    |          |