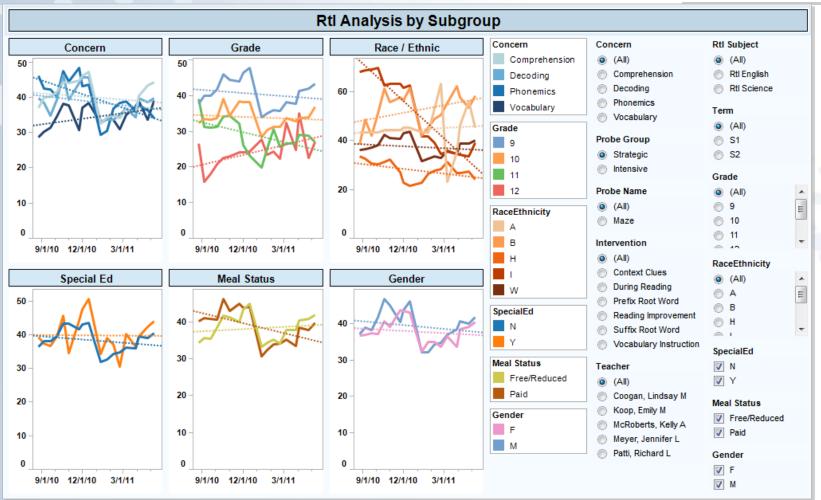

| 1%     | 0%          | 16            | 1%           | 0%   | 20   |                          |
| Above Level 6    |      | 166      | 0%         | 0%     | 16          | 20            | 166          |      | 16   |                          |



#### **Reading Scores – District Summary**







#### **DIBELS Analysis**







#### **DIBELS by Student**







#### **DIBELS Heat Map**







#### **DIBELS Scatterplot**









## **CIC Analysis Portal**

# Response to Intervention (RtI) Examples



#### **Strategic Rtl by School and Teacher**







#### **Strategic Rtl Analysis by Student**







#### **Strategic Rtl – Movement over Time**







#### **Rtl Intensive by Student**







#### **Rtl Effectiveness - Interventions**







#### **Rtl Effectiveness - Subgroups**









## **CIC Analysis Portal**

**At-Risk Examples** 



#### **At-Risk (Detail)**



|                                       |                |               |       |             | At-Risk D                               | etaile     | d Analysis          | 8                |      |     |                                    |          |