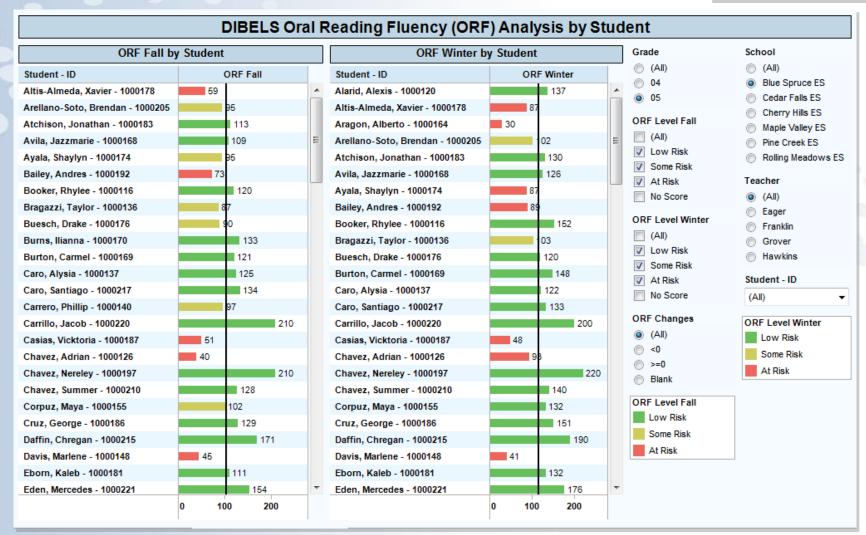

| 38%    | 30%         | 38%           | 33%          | 31%  | 28%  |                          |
| 4                | 20   | <b>⋘</b> | <b>6</b> 6 | 6%     | €           | <b>€</b>      | <b>₩</b>     | 6%   | 8%   |                          |
| 5                | -    | -        | •          |        |             | 28            | -            | 28   | -    |                          |
| 6                | 166  | 2        | 28         | 1%     | 0%          | 16            | 1%           | 0%   | 20   |                          |
| Above Level 6    |      | 166      | 0%         | 0%     | 16          | 20            | 166          |      | 16   |                          |



#### **Reading Scores – District Summary**







#### **DIBELS Analysis**







#### **DIBELS by Student**







#### **DIBELS Heat Map**







#### **DIBELS Scatterplot**









## **CIC Analysis Portal**

# Response to Intervention (RtI) Examples



#### **Strategic Rtl by School and Teacher**







#### **Strategic Rtl Analysis by Student**







#### **Strategic Rtl – Movement over Time**







#### **Rtl Intensive by Student**







#### **Rtl Effectiveness - Interventions**







#### **Rtl Effectiveness - Subgroups**









## **CIC Analysis Portal**

**At-Risk Examples** 



#### **At-Risk (Detail)**



|                                       |                |               |       |             | At-Risk D                               | etaile     | d Analysis          | 8                |      |     |                                    |          |