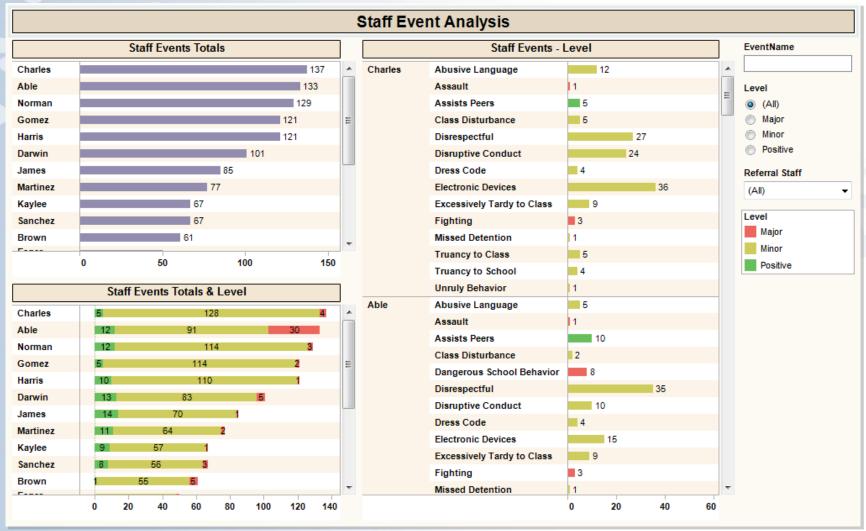

|  |
| H                                     | lealth         |               |       |             |                                         |            |                     |                  |      |     | ⊚ -                                |          | No     No |  |



#### **Graduation Rates Analysis**









## **CIC Analysis Portal**

## **Student Information Examples**



#### **Positive Behavior Support - Summary**







#### **Positive Behavior Support – by Student**







#### **Positive Behavior Support – by Staff**







#### **GPA vs. Behavior Analysis**







#### **High School Attendance Analysis**







#### **Attendance vs. GPA Analysis**







#### **High School GPA Analysis**







#### **Grade Distribution Analysis**







## **Math Enrollment Analysis**







#### **AP Enrollment Analysis**







## **Student Demographics Analysis**







## **Student Enrollment Heat Map**



| Title Choose Data: Demographics Heat Map - Grade |    |    |    |    |    |    |    |    |                                                                                               |
|--------------------------------------------------|----|----|----|----|----|----|----|----|-----------------------------------------------------------------------------------------------|
|