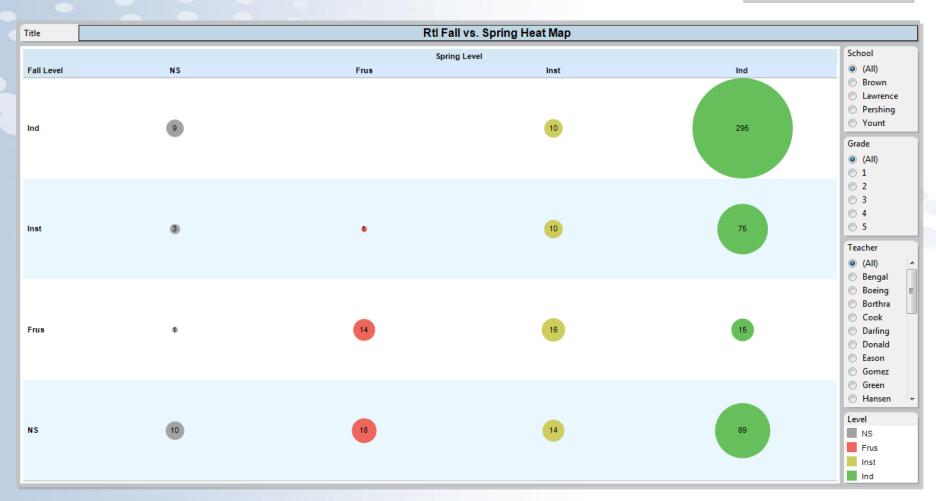

|             | 28            | -            | 28   | -    |                          |
| 6                | 166  | 2        | 28         | 1%     | 0%          | 16            | 1%           | 0%   | 20   |                          |
| Above Level 6    |      | 166      | 0%         | 0%     | 16          | 20            | 166          |      | 16   |                          |



#### **Reading Scores – District Summary**







#### **DIBELS Analysis**







#### **DIBELS by Student**







#### **DIBELS Heat Map**







#### **DIBELS Scatterplot**









## **CIC Analysis Portal**

# Response to Intervention (RtI) Examples



#### **Strategic Rtl by School and Teacher**







#### **Strategic Rtl Analysis by Student**







#### **Strategic Rtl – Movement over Time**







#### **Rtl Intensive by Student**







#### **Rtl Effectiveness - Interventions**







#### **Rtl Effectiveness - Subgroups**









## **CIC Analysis Portal**

**At-Risk Examples** 



#### **At-Risk (Detail)**



|                                       |                |               |       |             | At-Risk D                               | etaile     | d Analysis          | 8                |      |     |                                    |          |