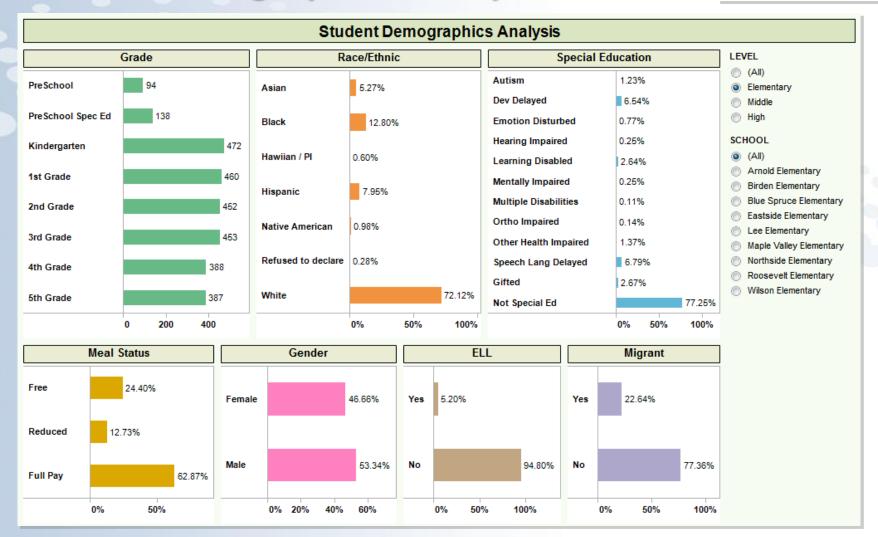

#### **MCA Multi-Year Student Profile**

#### **MCA Multi-Year Math Analysis**

#### **Reading Multi-Year Analysis**

#### **Reading by Year & Level Heat Map**

| Title            |      |          |            | 2nd Gr | ade Reading | - Multiple Ye | ears Heat Ma | p    |      |                          |
|------------------|------|----------|------------|--------|-------------|---------------|--------------|------|------|--------------------------|
|                  | 2003 | 2004     | 2005       | 2006   | 2007        | 2008          | 2009         | 2010 | 2011 | % of Total 0%            |
| Below Pre-Primer | 13%  | 9%       | 11%        | 6%     | 10%         | 6%            | 8%           | 8%   | 12%  | 10%                      |
| Pre-Primer       | 12%  | 10%      | 11%        | 7%     | 6%          | 6%            | 11%          | 8%   | 8%   | 30%<br>38%<br>% of Total |
| Primer           | 9%   | 6%       | 8%         | 7%     | 6%          | 7%            | 6%           | 6%   | 6%   | 0% 389                   |
| 1                | 18%  | 21%      | 23%        | 21%    | 28%         | 22%           | 21%          | 25%  | 23%  |                          |
| 2                | 14%  | 13%      | 11%        | 12%    | 12%         | 14%           | 12%          | 14%  | 9%   |                          |
| 3                | 27%  | 30%      | 26%        | 38%    | 30%         | 38%           | 33%          | 31%  | 28%  |                          |
| 4                | 20   | <b>⋘</b> | <b>6</b> 6 | 6%     | €           | <b>€</b>      | <b>₩</b>     | 6%   | 8%   |                          |
| 5                | -    | -        | •          |        |             | 28            | -            | 28   | -    |                          |
| 6                | 166  | 2        | 28         | 1%     | 0%          | 16            | 1%           | 0%   | 20   |                          |
| Above Level 6    |      | 166      | 0%         | 0%     | 16          | 20            | 166          |      | 16   |                          |

#### **Reading Scores – District Summary**