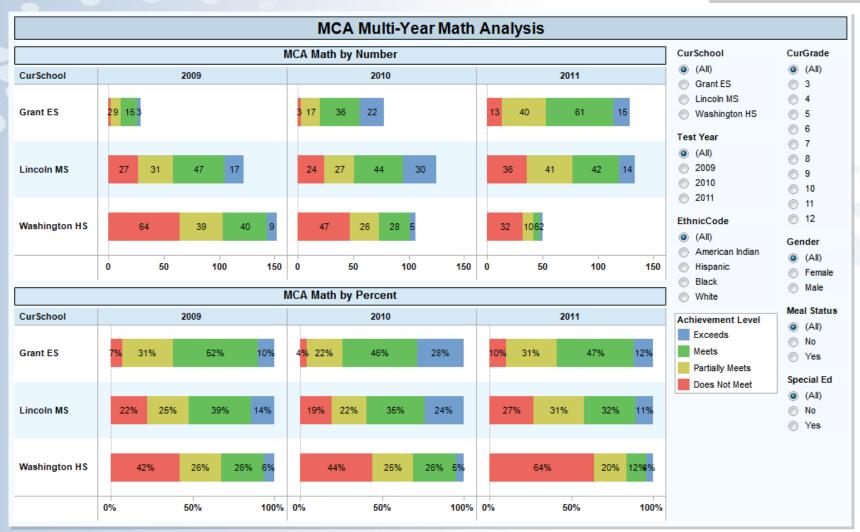

| 205                 | 5                                | 210                           | 217                         | 7                              | -28                                                      |
|                                            | Duelfer, Mason A 100482      | No                    | No                       | 199                 | 7                                | 206                           | 202                         | -4                             | 194                 | 7                                | 201                           | 188                         | -13 ▼                          |                                                          |



#### **MCA Multi-Year Student Profile**







#### **MCA Multi-Year Math Analysis**







#### **Reading Multi-Year Analysis**







#### **Reading by Year & Level Heat Map**



| Title            |      |          |            | 2nd Gr | ade Reading | - Multiple Ye | ears Heat Ma | p    |      |                          |
|------------------|------|----------|------------|--------|-------------|---------------|--------------|------|------|--------------------------|
|                  | 2003 | 2004     | 2005       | 2006   | 2007        | 2008          | 2009         | 2010 | 2011 | % of Total 0%            |
| Below Pre-Primer | 13%  | 9%       | 11%        | 6%     | 10%         | 6%            | 8%           | 8%   | 12%  | 10%                      |
| Pre-Primer       | 12%  | 10%      | 11%        | 7%     | 6%          | 6%            | 11%          | 8%   | 8%   |