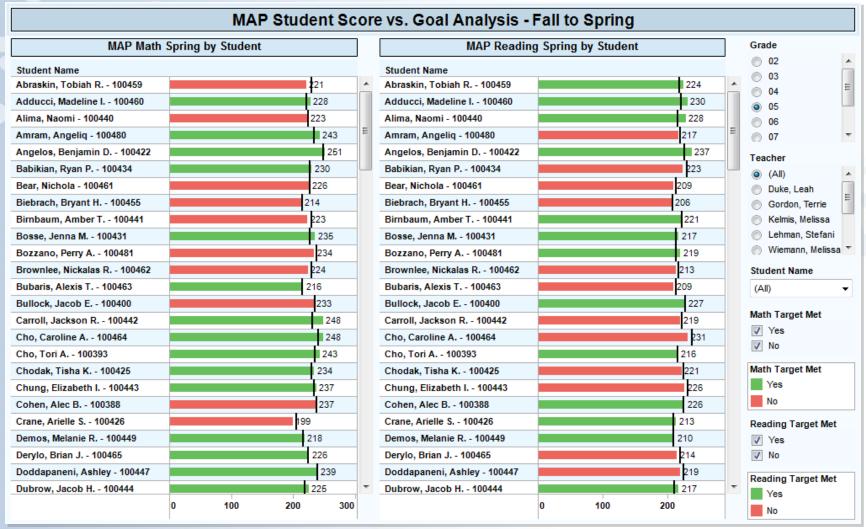

# **Visualizing Data**

powered by







## **CIC Analysis Portal**

### **Assessment Examples**



#### **ACT Analysis**







#### **MAP Community Analysis**







#### **MAP Teacher / Target Analysis - Mean**







#### MAP Teacher / Target – Goal %







#### **MAP Student Score vs. Goal**







#### **MAP Student Detail Scores**



| MAP Student Detail Scores - Fall to Spring |                              |                       |                          |                     |                                  |                               |                             |                                |                     |                                  |                               |                             |                                |                                                          |
|--------------------------------------------|------------------------------|-----------------------|--------------------------|---------------------|----------------------------------|-------------------------------|-----------------------------|-------------------