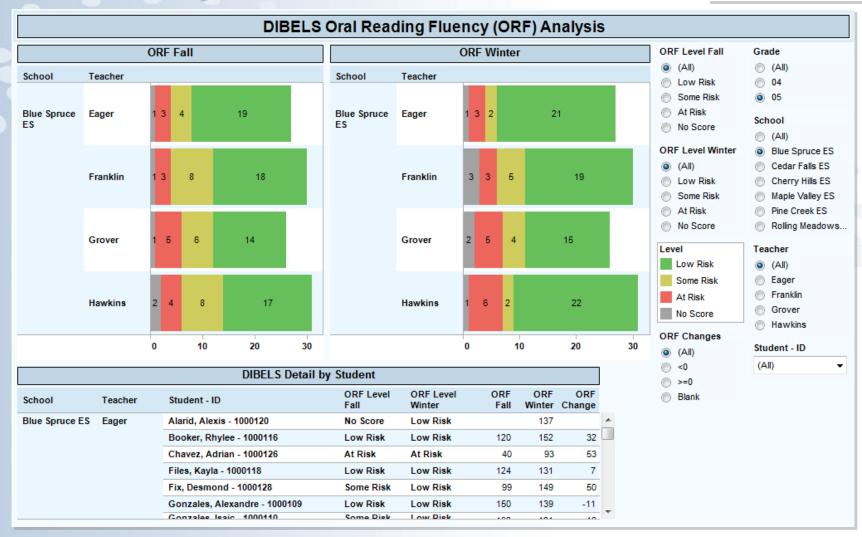

| 27%  | 30%      | 26%        | 38%    | 30%         | 38%           | 33%          | 31%  | 28%  |                          |
| 4                | 20   | <b>⋘</b> | <b>6</b> 6 | 6%     | €           | <b>€</b>      | <b>₩</b>     | 6%   | 8%   |                          |
| 5                | -    | -        | •          |        |             | 28            | -            | 28   | -    |                          |
| 6                | 166  | 2        | 28         | 1%     | 0%          | 16            | 1%           | 0%   | 20   |                          |
| Above Level 6    |      | 166      | 0%         | 0%     | 16          | 20            | 166          |      | 16   |                          |



#### **Reading Scores – District Summary**







#### **DIBELS Analysis**







#### **DIBELS by Student**







#### **DIBELS Heat Map**







#### **DIBELS Scatterplot**









## **CIC Analysis Portal**

# Response to Intervention (RtI) Examples



#### **Strategic Rtl by School and Teacher**







#### **Strategic Rtl Analysis by Student**







#### **Strategic Rtl – Movement over Time**







#### **Rtl Intensive by Student**







#### **Rtl Effectiveness - Interventions**







#### **Rtl Effectiveness - Subgroups**









## **CIC Analysis Portal**

**At-Risk Examples** 



#### **At-Risk (Detail)**



|                                       |                |               |       |             | At-Risk D                               | etaile     | d Analysis          | 8                |      |     |                                    |