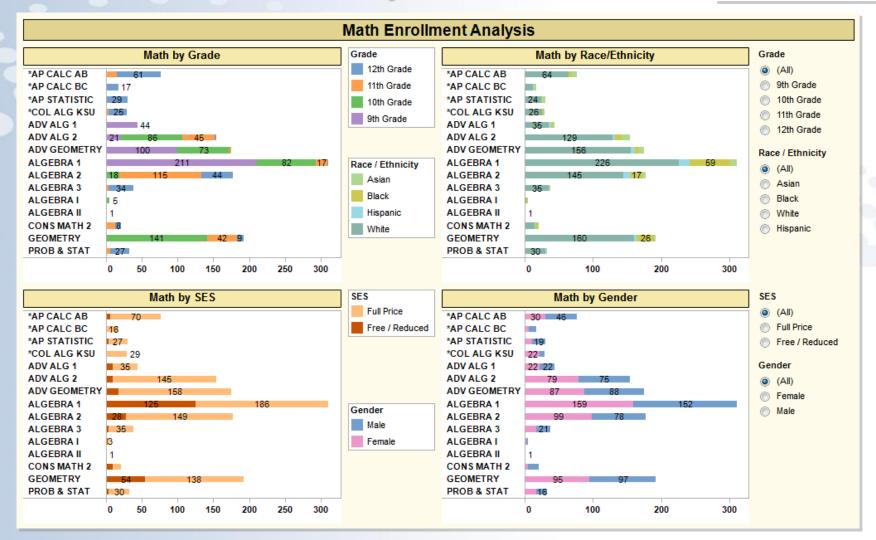

#### **ACT Analysis**

#### **MAP Community Analysis**

#### **MAP Teacher / Target Analysis - Mean**

#### MAP Teacher / Target – Goal %

#### **MAP Student Score vs. Goal**

#### **MAP Student Detail Scores**

| MAP Student Detail Scores - Fall to Spring |                              |                       |                          |                     |                                  |                               |                             |                                |                     |                                  |                               |                             |                                |                                                          |
|--------------------------------------------|------------------------------|-----------------------|--------------------------|---------------------|----------------------------------|-------------------------------|-----------------------------|--------------------------------|---------------------|----------------------------------|-------------------------------|-----------------------------|--------------------------------|----------------------------------------------------------|
| Grade                                      | Student Name                 | Math<br>Target<br>Met | Reading<br>Target<br>Met | Math<br>FA10<br>RIT | Math<br>SP11<br>Target<br>Growth | Math<br>SP11<br>Target<br>RIT | Math<br>SP11<br>Test<br>RIT | Math<br>Index<br>(SP -<br>Tgt) | Read<br>FA10<br>RIT | Read<br>SP11<br>Target<br>Growth | Read<br>SP11<br>Target<br>RIT | Read<br>SP11<br>Test<br>RIT | Read<br>Index<br>(SP -<br>Tgt) | Grade                                                    |
| 5                                          | Abraskin, Tobiah R 100459    | No                    | Yes                      | 222                 | 7                                | 229                           | 221                         | -8                             | 214                 | 4                                | 218                           | 224                         | 6 ^                            |                                                          |
|                                            | Adducci, Madeline I 100460   | Yes                   | Yes                      | 214                 | 8                                | 222                           | 228                         | 6                              | 216                 | 4                                | 220                           | 230                         | 10                             | 05                                                       |
|                                            | Alima, Naomi - 100440        | No                    | Yes                      | 216                 | 8                                | 224                           | 223                         | -1                             | 211                 | 4                                | 215                           | 228                         | 13                             |                                                          |
|                                            | Amram, Angeliq - 100480      | Yes                   | No                       | 227                 | 7                                | 234                           | 243                         | 9                              | 215                 | 4                                | 219                           | 217                         | -2 ≡                           |                                                          |
|                                            | Angelos, Benjamin D 100422   | Yes                   | Yes                      | 244                 | 5                                | 249                           | 251                         | 2                              | 222                 | 3                                | 225                           | 237                         | 12                             | Teacher                                                  |
|                                            | Babikian, Ryan P 100434      | Yes                   | No                       | 220                 | 7                                | 227                           | 230                         | 3                              | 226                 | 3                                | 229                           | 223                         | -6                             | (All)                                                    |
|                                            | Bear, Nichola - 100461       | No                    | No                       | 220                 | 7                                | 227                           | 226                         | -1                             | 208                 | 5                                | 213                           | 209                         | -4                             | Duke, Leah                                               |
|                                            | Biebrach, Bryant H 100455    | No                    | No                       | 207                 | 8                                | 215                           | 214                         | -1                             | 202                 | 5                                | 207                           | 206                         | -1                             | Gordon, Terrie                                           |
|                                            | Birnbaum, Amber T 100441     | No                    | Yes                      | 222                 | 7                                | 229                           | 223                         | -6                             | 217                 | 4                                | 221                           | 221                         | 0                              | <ul><li>Kelmis, Melissa</li><li>Lehman, Stefan</li></ul> |
|                                            | Bosse, Jenna M 100431        | Yes                   | Yes                      | 220                 | 7                                | 227                           | 235                         | 8                              | 208                 | 5                                | 213                           | 217                         | 4                              | Wiemann, Meliss                                          |
|                                            | Bozzano, Perry A 100481      | No                    | Yes                      | 230                 | 7                                | 237                           | 234                         | -3                             | 208                 | 5                                | 213                           | 219                         | 6                              |                                                          |
|                                            | Brownlee, Nickalas R 100462  | No                    | No                       | 223                 | 7                                | 230                           | 224                         | -6                             | 212                 | 4                                | 216                           | 213                         | -3                             | Student Name                                             |
|                                            | Bubaris, Alexis T 100463     | Yes                   | No                       | 206                 | 8                                | 214                           | 216                         | 2                              | 207                 | 5                                | 212                           | 209                         | -3                             | (All)                                                    |
|                                            | Bullock, Jacob E 100400      | No                    | Yes                      | 228                 | 7                                | 235                           | 233                         | -2                             | 224                 | 3                                | 227                           | 227                         | 0                              | Math Target Met                                          |
|                                            | Carroll, Jackson R 100442    | Yes                   | No                       | 224                 | 7                                | 231                           | 248                         | 17                             | 217                 | 4                                | 221                           | 219                         | -2                             | ▼ Yes                                                    |
|                                            | Cho, Caroline A 100464       | Yes                   | No                       | 234                 | 6                                | 240                           | 248                         | 8                              | 235                 | 2                                | 237                           | 231                         | -6                             | <b>V</b> No                                              |
|                                            | Cho, Tori A 100393           | Yes                   | Yes                      | 228                 | 7                                | 235                           | 243                         | 8                              | 211                 | 4                                | 215                           | 216                         | 1                              | Reading Target Me                                        |
|                                            | Chodak, Tisha K 100425       | Yes                   | No                       | 223                 | 7                                | 230                           | 234                         | 4                              | 220                 | 4                                | 224                           | 221                         | -3                             | ✓ Yes                                                    |
|                                            | Chung, Elizabeth I 100443    | Yes                   | No                       | 227                 | 7                                | 234                           | 237                         | 3                              | 228                 | 3                                | 231                           | 226                         | -5                             | V No                                                     |
|                                            | Cohen, Alec B 100388         | No                    | Yes                      | 232                 | 6                                | 238                           | 237                         | -1                             | 220                 | 4                                | 224                           | 226                         | 2                              |                                                          |
|                                            | Crane, Arielle S 100426      | No                    | Yes                      | 198                 | 7                                | 205                           | 199                         | -6                             | 203                 | 5                                | 208                           | 213                         | 5                              | Math Index                                               |
|                                            | Demos, Melanie R 100449      | Yes                   | Yes                      | 208                 | 8                                | 216                           | 218                         | 2                              | 204                 | 5                                | 209                           | 210                         | 1                              | -34                                                      |
|                                            | Derylo, Brian J 100465       | Yes                   | No                       | 216                 | 8                                | 224                           | 226                         | 2                              | 215                 | 4                                | 219                           | 214                         | -5                             | 4                                                        |
|                                            | Doddapaneni, Ashley - 100447 | Yes                   | No                       | 233                 | 6                                | 239                           | 239                         | 0                              | 220                 | 4                                | 224                           | 219                         | -5                             | Reading Index                                            |
|                                            | Dubrow, Jacob H 100444       | Yes                   | Yes                      | 211                 | 8                                | 219                           | 225                         | 6                              | 205                 | 5                                | 210                           | 217                         | 7                              | -28                                                      |
|                                            | Duelfer, Mason A 100482      | No                    | No                       | 199                 | 7                                | 206                           | 202                         | -4                             | 194                 | 7                                | 201                           | 188                         | -13 ▼                          |                                                          |