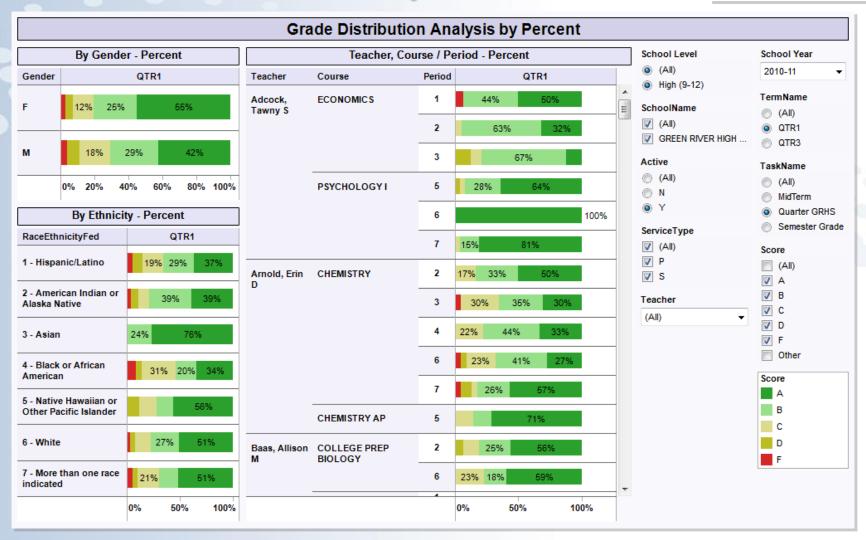

|  |
| H                                     | lealth         |               |       |             |                                         |            |                     |                  |      |     | ⊚ -                                |          | No     No |  |



#### **Graduation Rates Analysis**









## **CIC Analysis Portal**

## **Student Information Examples**



#### **Positive Behavior Support - Summary**







#### **Positive Behavior Support – by Student**







#### **Positive Behavior Support – by Staff**







#### **GPA vs. Behavior Analysis**







#### **High School Attendance Analysis**







#### **Attendance vs. GPA Analysis**







#### **High School GPA Analysis**







#### **Grade Distribution Analysis**







## **Math Enrollment Analysis**







#### **AP Enrollment Analysis**







## **Student Demographics Analysis**







## **Student Enrollment Heat Map**



| Title Choose Data: Demographics Heat Map - Grade |    |    |    |    |    |    |    |    |                                                                                               |
|--------------------------------------------------|----|----|----|----|----|----|----|----|-----------------------------------------------------------------------------------------------|
|                                                  | PS | PC | к  | 1  | 2  | 3  | 4  | 5  | Choose Data Element:                                                                          |
| Arnold Elementary                                | 19 | 19 | 55 | 6