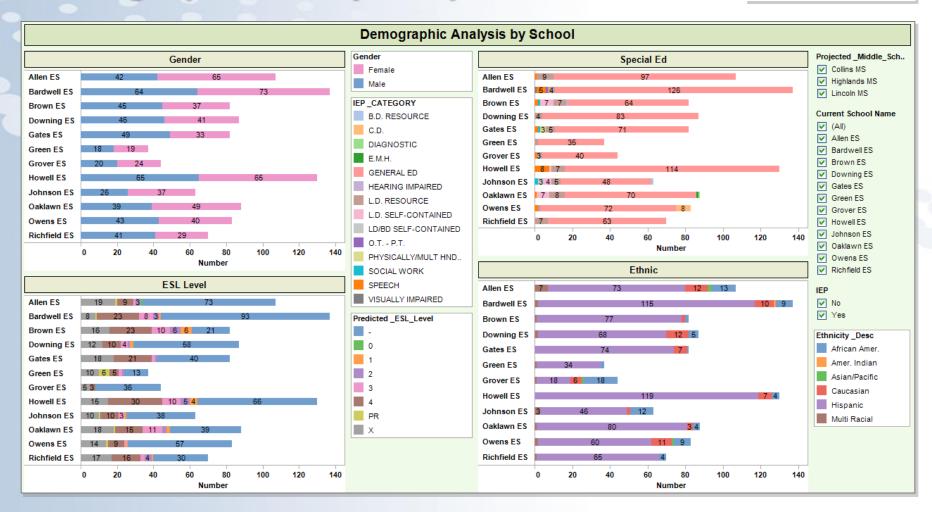

#### **MCA Multi-Year Student Profile**

#### **MCA Multi-Year Math Analysis**

#### **Reading Multi-Year Analysis**

#### **Reading by Year & Level Heat Map**

| Title            |      |          |            | 2nd Gr | ade Reading | - Multiple Ye | ears Heat Ma | p    |      |                          |
|------------------|------|----------|------------|--------|-------------|---------------|--------------|------|------|--------------------------|
|                  | 2003 | 2004     | 2005       | 2006   | 2007        | 2008          | 2009         | 2010 | 2011 | % of Total 0%            |
| Below Pre-Primer | 13%  | 9%       | 11%        | 6%     | 10%         | 6%            | 8%           | 8%   | 12%  | 10%                      |
| Pre-Primer       | 12%  | 10%      | 11%        | 7%     | 6%          | 6%            | 11%          | 8%   | 8%   | 30%<br>38%<br>% of Total |
| Primer           | 9%   | 6%       | 8%         | 7%     | 6%          | 7%            | 6%           | 6%   | 6%   | 0% 389                   |
| 1                | 18%  | 21%      | 23%        | 21%    | 28%         | 22%           | 21%          | 25%  | 23%  |                          |
| 2                | 14%  | 13%      | 11%        | 12%    | 12%         | 14%           | 12%          | 14%  | 9%   |                          |
| 3                | 27%  | 30%      | 26%        | 38%    | 30%         | 38%           | 33%          | 31%  | 28%  |                          |
| 4                | 20   | <b>⋘</b> | <b>6</b> 6 | 6%     | €           | <b>€</b>      | <b>₩</b>     | 6%   | 8%   |                          |
| 5                | -    | -        | •          |        |             | 28            | -            | 28   | -    |                          |
| 6                | 166  | 2        | 28         | 1%     | 0%          | 16            | 1%           | 0%   | 20   |                          |
| Above Level 6    |      | 166      | 0%         | 0%     | 16          | 20            | 166          |      | 16   |                          |

#### **Reading Scores – District Summary**