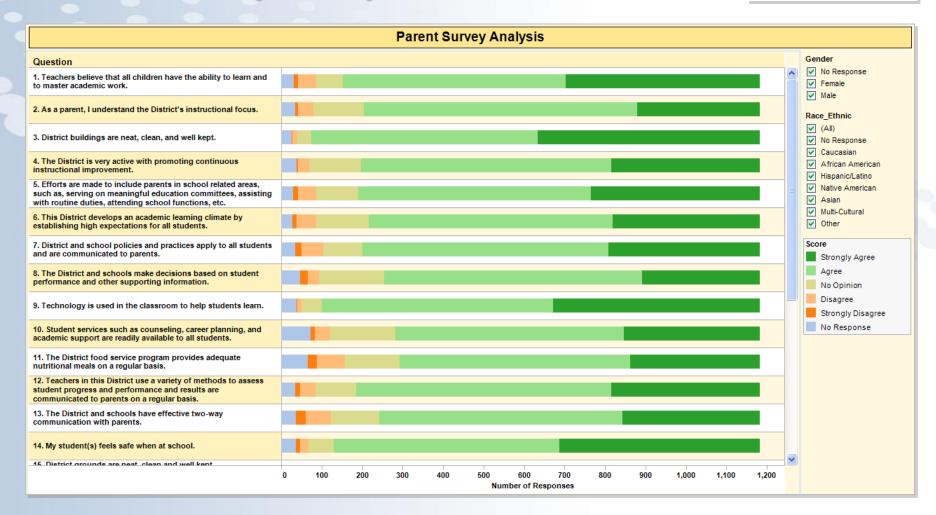

|    |    | 79 | 71 | 67 | 63 | 61 | 55 | 0 1 20 40                                                                                     |
| Roosevelt Elementary                             |    | 81 | 40 | 42 | 40 | 40 | 48 | 36 | 60                                                                                            |
| Wilson Elementary                                |    | •  | 40 | 36 | 48 | 41 | 36 | 36 | Students 1 86                                                                                 |



## **Demographic Analysis by School**







# **Students by Current School**







# **Test Scores by School**







## **Demographics – Boundary Analysis**









# **CIC Analysis Portal**

**Survey Examples** 



## **Parent Survey Analysis**







## **Staff Survey Analysis**







# **Questions?**