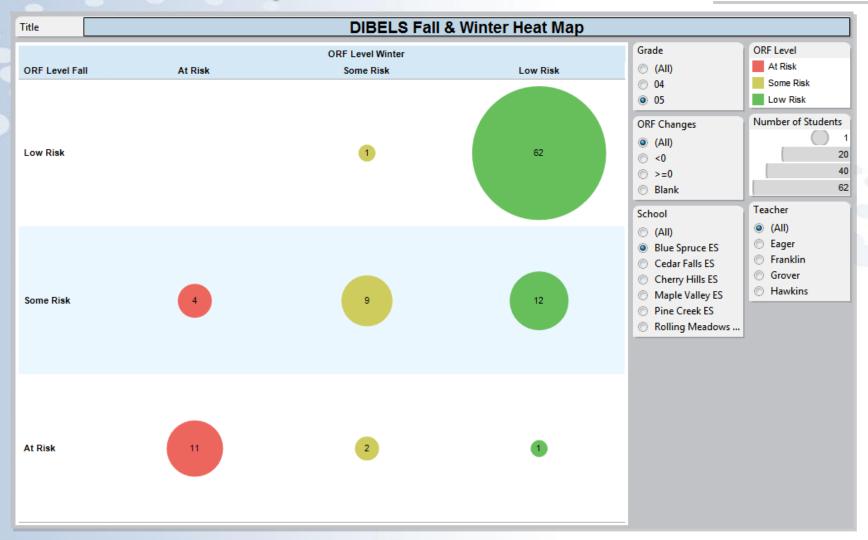

| 33%          | 31%  | 28%  |                          |
| 4                | 20   | <b>⋘</b> | <b>6</b> 6 | 6%     | €           | <b>€</b>      | <b>₩</b>     | 6%   | 8%   |                          |
| 5                | -    | -        | •          |        |             | 28            | -            | 28   | -    |                          |
| 6                | 166  | 2        | 28         | 1%     | 0%          | 16            | 1%           | 0%   | 20   |                          |
| Above Level 6    |      | 166      | 0%         | 0%     | 16          | 20            | 166          |      | 16   |                          |



#### **Reading Scores – District Summary**







#### **DIBELS Analysis**







#### **DIBELS by Student**







#### **DIBELS Heat Map**







#### **DIBELS Scatterplot**









## **CIC Analysis Portal**

# Response to Intervention (RtI) Examples



#### **Strategic Rtl by School and Teacher**







#### **Strategic Rtl Analysis by Student**







#### **Strategic Rtl – Movement over Time**







#### **Rtl Intensive by Student**







#### **Rtl Effectiveness - Interventions**







#### **Rtl Effectiveness - Subgroups**









## **CIC Analysis Portal**

**At-Risk Examples** 



#### **At-Risk (Detail)**



|                                       |                |               |       |             | At-Risk D                               | etaile     | d Analysis          | 8                |      |     |                                    |          |