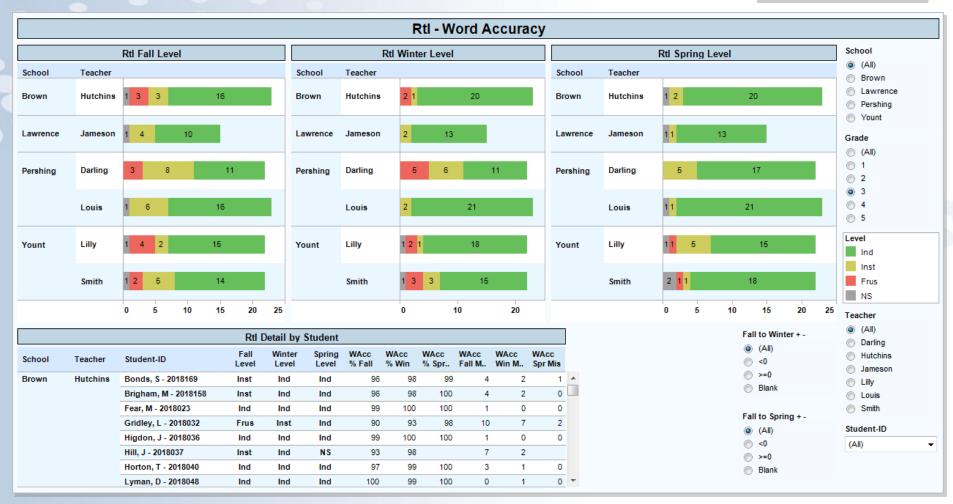

b>     | 6%   | 8%   |                          |
| 5                | -    | -        | •          |        |             | 28            | -            | 28   | -    |                          |
| 6                | 166  | 2        | 28         | 1%     | 0%          | 16            | 1%           | 0%   | 20   |                          |
| Above Level 6    |      | 166      | 0%         | 0%     | 16          | 20            | 166          |      | 16   |                          |



#### **Reading Scores – District Summary**







#### **DIBELS Analysis**







#### **DIBELS by Student**







#### **DIBELS Heat Map**







#### **DIBELS Scatterplot**









## **CIC Analysis Portal**

# Response to Intervention (RtI) Examples



#### **Strategic Rtl by School and Teacher**







#### **Strategic Rtl Analysis by Student**







#### **Strategic Rtl – Movement over Time**







#### **Rtl Intensive by Student**







#### **Rtl Effectiveness - Interventions**







#### **Rtl Effectiveness - Subgroups**









## **CIC Analysis Portal**

**At-Risk Examples** 



#### **At-Risk (Detail)**



|                                       |                |               |       |             | At-Risk D                               | etaile     | d Analysis          | 8                |      |     |                                    |          |