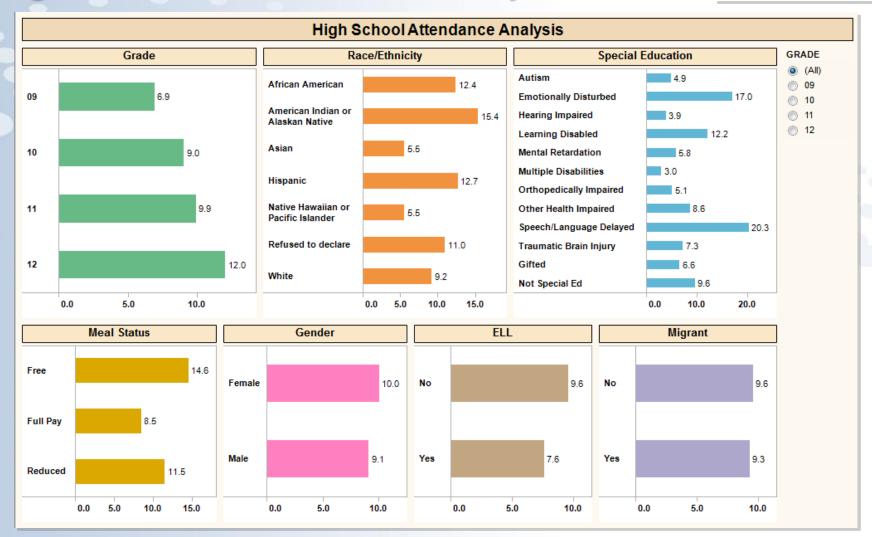

|  |
| H                                     | lealth         |               |       |             |                                         |            |                     |                  |      |     | ⊚ -                                |          | No     No |  |



#### **Graduation Rates Analysis**









## **CIC Analysis Portal**

## **Student Information Examples**



#### **Positive Behavior Support - Summary**







#### **Positive Behavior Support – by Student**







#### **Positive Behavior Support – by Staff**







#### **GPA vs. Behavior Analysis**







#### **High School Attendance Analysis**







#### **Attendance vs. GPA Analysis**







#### **High School GPA Analysis**







#### **Grade Distribution Analysis**







## **Math Enrollment Analysis**







#### **AP Enrollment Analysis**







## **Student Demographics Analysis**







## **Student Enrollment Heat Map**



| Title Choose Data: Demographics Heat Map - Grade |    |    |    |    |    |    |    |    |                                                                                               |
|--------------------------------------------------|----|----|----|----|----|----|----|----|-----------------------------------------------------------------------------------------------|
|                                                  | PS | PC | к  | 1  | 2  | 3  | 4  | 5  | Choose Data Element: