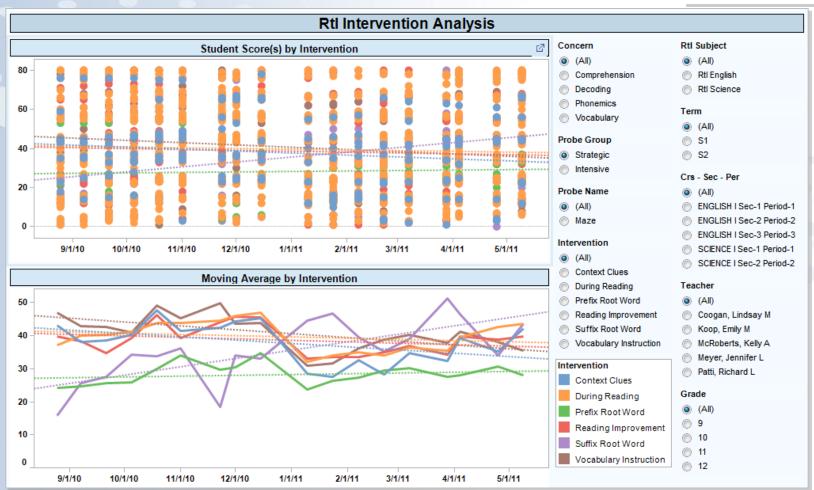

|
| 6                | 166  | 2        | 28         | 1%     | 0%          | 16            | 1%           | 0%   | 20   |                          |
| Above Level 6    |      | 166      | 0%         | 0%     | 16          | 20            | 166          |      | 16   |                          |



#### **Reading Scores – District Summary**







#### **DIBELS Analysis**







#### **DIBELS by Student**







#### **DIBELS Heat Map**







#### **DIBELS Scatterplot**









## **CIC Analysis Portal**

# Response to Intervention (RtI) Examples



#### **Strategic Rtl by School and Teacher**







#### **Strategic Rtl Analysis by Student**







#### **Strategic Rtl – Movement over Time**







#### **Rtl Intensive by Student**







#### **Rtl Effectiveness - Interventions**







#### **Rtl Effectiveness - Subgroups**









## **CIC Analysis Portal**

**At-Risk Examples** 



#### **At-Risk (Detail)**



|                                       |                |               |       |             | At-Risk D                               | etaile     | d Analysis          | 8                |      |     |                                    |          |