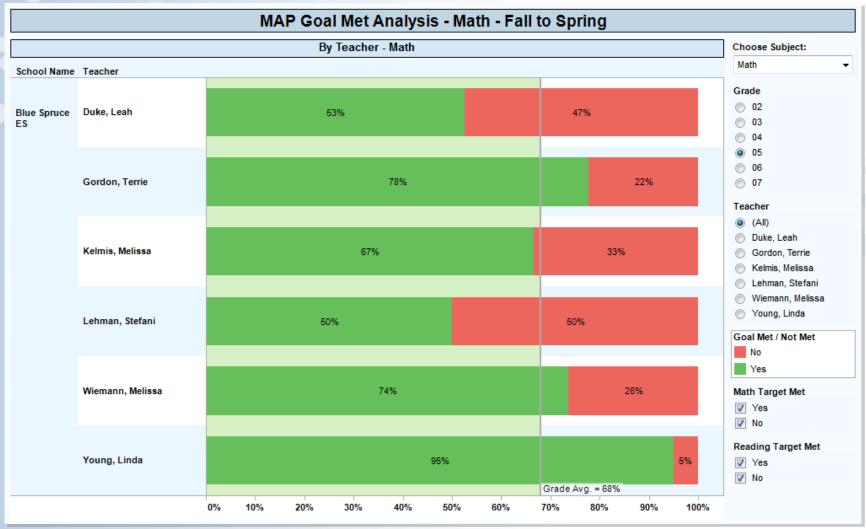

# **Visualizing Data**

powered by







## **CIC Analysis Portal**

### **Assessment Examples**



#### **ACT Analysis**







#### **MAP Community Analysis**







#### **MAP Teacher / Target Analysis - Mean**







#### MAP Teacher / Target – Goal %







#### **MAP Student Score vs. Goal**







#### **MAP Student Detail Scores**



| MAP Student Detail Scores - Fall to Spring |                              |                       |                          |                     |                                  |                               |                             |                                |                     |                                  |                               |                             |                                |                                                          |
|--------------------------------------------|------------------------------|-----------------------|--------------------------|---------------------|----------------------------------|-------------------------------|------