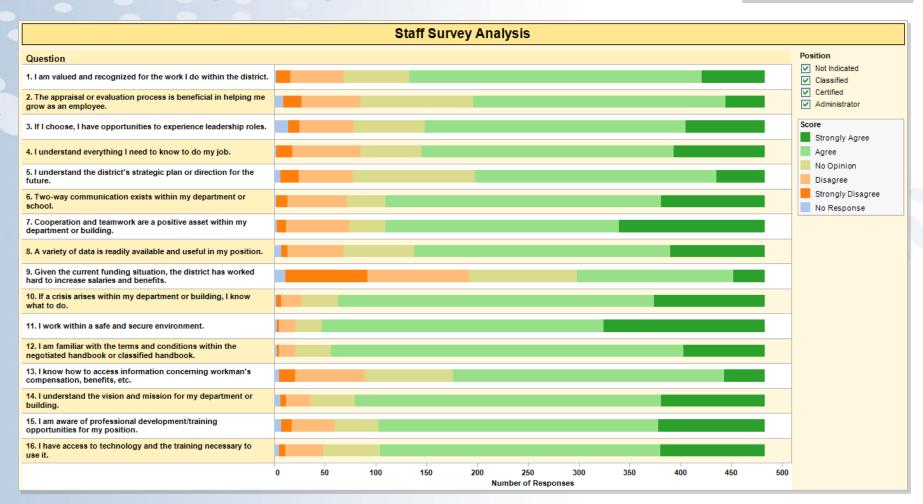

| 79 | 71 | 67 | 63 | 61 | 55 | 0 1 20 40                                                                                     |
| Roosevelt Elementary                             |    | 81 | 40 | 42 | 40 | 40 | 48 | 36 | 60                                                                                            |
| Wilson Elementary                                |    | •  | 40 | 36 | 48 | 41 | 36 | 36 | Students 1 86                                                                                 |



## **Demographic Analysis by School**







# **Students by Current School**







# **Test Scores by School**







## **Demographics – Boundary Analysis**









# **CIC Analysis Portal**

**Survey Examples** 



## **Parent Survey Analysis**







## **Staff Survey Analysis**







# **Questions?**