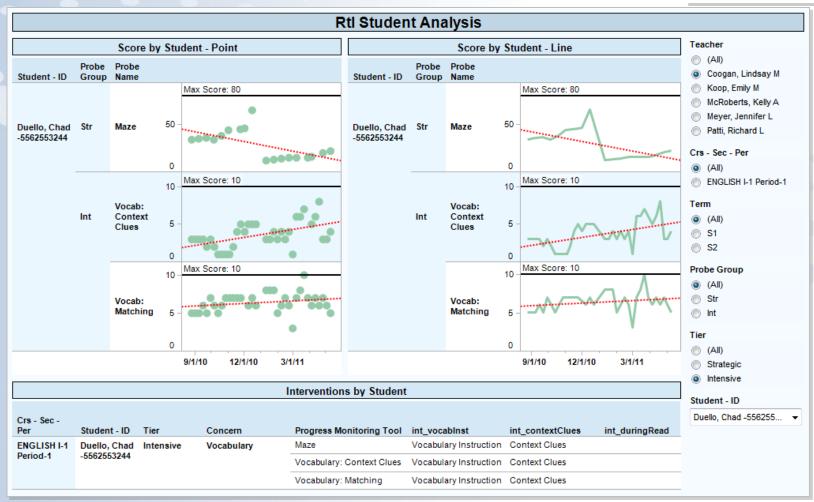

| 28   | -    |                          |
| 6                | 166  | 2        | 28         | 1%     | 0%          | 16            | 1%           | 0%   | 20   |                          |
| Above Level 6    |      | 166      | 0%         | 0%     | 16          | 20            | 166          |      | 16   |                          |



#### **Reading Scores – District Summary**







#### **DIBELS Analysis**







#### **DIBELS by Student**







#### **DIBELS Heat Map**







#### **DIBELS Scatterplot**









## **CIC Analysis Portal**

# Response to Intervention (RtI) Examples



#### **Strategic Rtl by School and Teacher**







#### **Strategic Rtl Analysis by Student**







#### **Strategic Rtl – Movement over Time**







#### **Rtl Intensive by Student**







#### **Rtl Effectiveness - Interventions**







#### **Rtl Effectiveness - Subgroups**









## **CIC Analysis Portal**

**At-Risk Examples** 



#### **At-Risk (Detail)**



|                                       |                |               |       |             | At-Risk D                               | etaile     | d Analysis          | 8                |      |     |                                    |          |