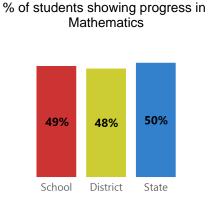

# **Student Achievement Progress Scores**

% of English Learners showing progress toward English proficiency

| English Learners                                       |      | School Attendance                                                     |        |          |       |
|--------------------------------------------------------|------|-----------------------------------------------------------------------|--------|----------|-------|
| # English Learners                                     | 21   | % of students with at least 95% attendance for the entire school year |        |          |       |
| % Achieved Proficiency                                 | 0 %  |                                                                       |        |          | 47%   |
| % Students Showing<br>Progress on the EL<br>Assessment | 13 % |                                                                       | 8%     | 25%      |       |
| Assessment                                             |      |                                                                       | School | District | State |