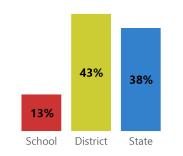

# **Student Achievement Progress Scores**

% of English Learners showing progress toward English proficiency

| English Learners                                       |      | School Attendance                                                     |        |          |       |
|--------------------------------------------------------|------|-----------------------------------------------------------------------|--------|----------|-------|
| # English Learners                                     | 21   | % of students with at least 95% attendance for the entire school year |        |          |       |
| % Achieved Proficiency                                 | 0 %  |                                                                       |        |          | 47%   |
| % Students Showing<br>Progress on the EL<br>Assessment | 13 % |                                                                       | 8%     | 25%      |       |
| Assessment                                             |      |                                                                       | School | District | State |