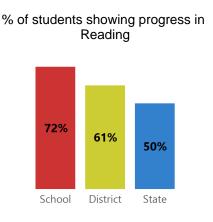

# **Student Achievement Progress Scores**

% of English Learners showing progress toward English proficiency

| English Learners                                       |      | School Attendance                                                     |        |          |       |
|--------------------------------------------------------|------|-----------------------------------------------------------------------|--------|----------|-------|
| # English Learners                                     | 21   | % of students with at least 95% attendance for the entire school year |        |          |       |
| % Achieved Proficiency                                 | 0 %  |                                                                       |        |          | 47%   |
| % Students Showing<br>Progress on the EL<br>Assessment | 13 % |                                                                       | 8%     | 25%      |       |
| Assessment                                             |      |                                                                       | School | District | State |