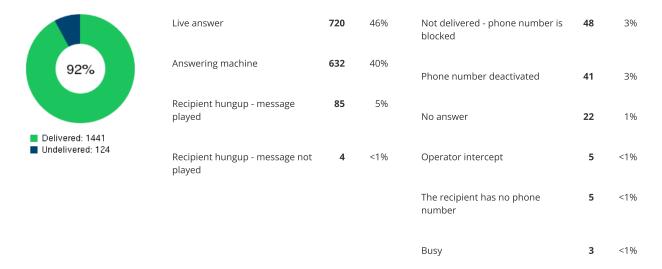

### Phone

| Live answer                           | 859 | 46% |
|---------------------------------------|-----|-----|
| Answering machine                     | 746 | 40% |
| Recipient hungup - message played     | 78  | 4%  |
| Recipient hungup - message not played | 6   | <1% |

| Not delivered - phone number is blocked | 65 | 4%  |
|-----------------------------------------|----|-----|
| Phone number deactivated                | 52 | 3%  |
| No answer                               | 21 | 1%  |
| The recipient has no phone number       | 17 | 1%  |
| Invalid phone number                    | 8  | <1% |
| Busy                                    | 4  | <1% |
| Operator intercept                      | 1  | <1% |