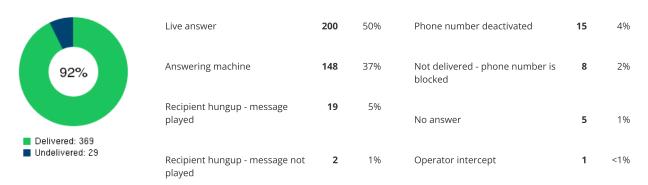

### Phone

### Email

Attempted over time: 🕓 🖂

Protecting our students, faculty and staff is a top priority and please be assured that we are vigilant to ensure that our schools continue to be a secure place for students to feel safe, to learn and to achieve.

Middle School and Benavidez Elementary.

note, that our police department has also provided extra support at both Zamora

If you have any questions inlease feel free to contact me at (210) 977-7278

| Message          | Message to Zamora Middle School Parents/Guardians                                                               |
|------------------|-----------------------------------------------------------------------------------------------------------------|
| Category         | Miscellaneous                                                                                                   |
| Status           | Complete                                                                                                        |
| Sender           | Alexis Castillo (South San Antonio ISD)                                                                         |
| Recipients       | Parent at ZAMORA MIDDLE SCHOOL                                                                                  |
| Created          | Oct 20, 2022 08:54 AM CDT                                                                                       |
| Start time       | Oct 20, 2022 08:54 AM CDT                                                                                       |
| Blackouts        | System blackout times will be followed.<br>No messages will be sent between 09:30 PM - 08:00 AM.                |
| Deliver via      |                                                                                                                 |
| Compact messages | Do not play header/footer prompts during outbound calling.                                                      |
| Address options  | Blackboard will attempt delivery to delivery addresses enabled for this category of message for each recipient. |