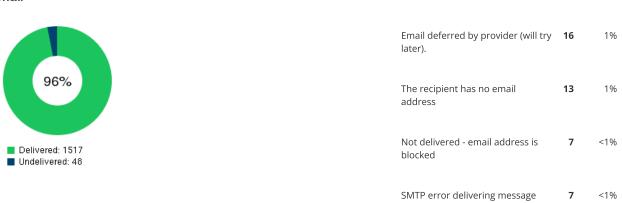

### Email

Attempted over time: 🕓 🖻

| Email deferred by provider (will try later). | 16 | 1%  |
|----------------------------------------------|----|-----|
| The recipient has no email address           | 15 | 1%  |
| SMTP error delivering message                | 11 | 1%  |
| Email sent                                   | 10 | 1%  |
| Not delivered - email address is blocked     | 9  | <1% |