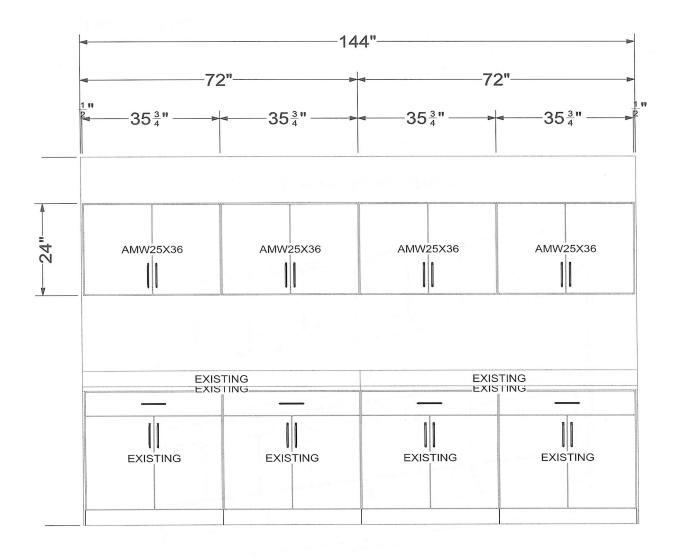

12' Setup Quantity (1)

Base Cabinets/Worksurfaces Existing

Cabinets: 227 Studio Teak TFM & PVC Hardware: Std. Amcase Hinges Pulls: P01 Wire Pull Nickel Note: This drawing is an artistic interpretation of the general appearance of the design. It is not meant to be an exact rendition.