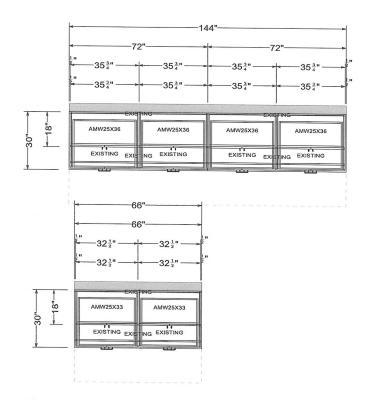

12' Setup Quantity (1)

Base Cabinets/Worksurfaces Existing

Cabinets: 227 Studio Teak TFM & PVC Hardware: Std. Amcase Hinges Pulls: P01 Wire Pull Nickel Note: This drawing is an artistic interpretation of the general appearance of the design. It is not meant to be an exact rendition.

american made case

Designed: 12/19/2024 Printed: 12/19/2024

Field verify dimensions

01 Upper Cabinets.kit

All

Drawing #: 1

| All dimensions _size designations given are subject to verification on job site and adjustment to fit job conditions. | This is an original design and n not be released or copied unless applicable fee has been paid or order placed. | uust<br>i<br>job |       | 1: 12/19/2<br>12/19/202 |      |
|-----------------------------------------------------------------------------------------------------------------------|-----------------------------------------------------------------------------------------------------------------|------------------|-------|-------------------------|------|
| 01 Upper Cabinets.kit                                                                                                 | El 2                                                                                                            | Drawing #:       | 1 Sca | ale: 0 1/2              | " 1' |