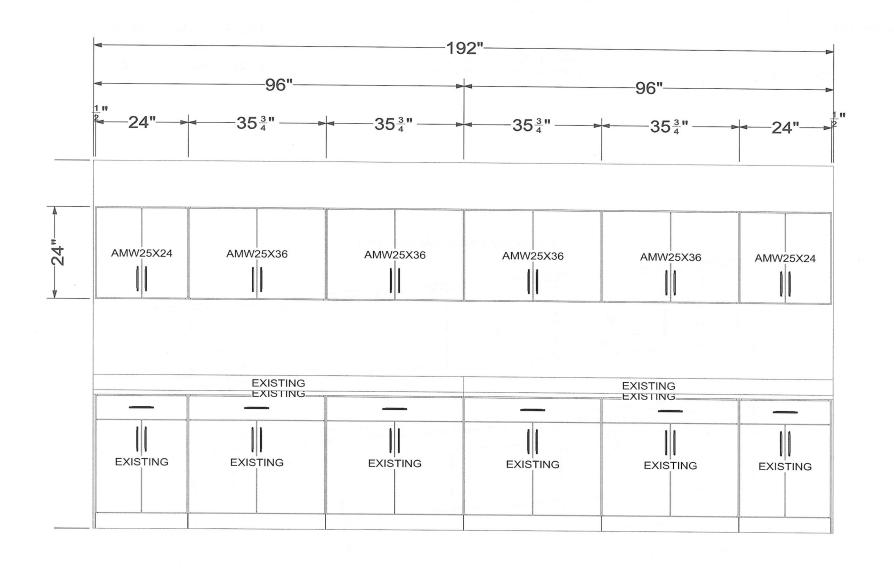

16' Setup Quantity (2)

Base Cabinets/Worksurfaces Existing

Cabinets: 227 Studio Teak TFM & PVC Hardware: Std. Amcase Hinges Pulls: P01 Wire Pull Nickel Note: This drawing is an artistic interpretation of the general appearance of the design. It is not meant to be an exact rendition.