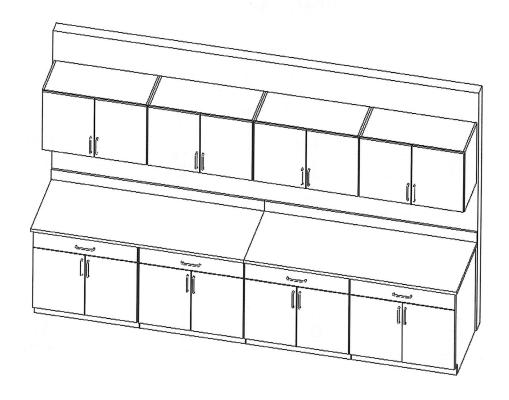

12' Setup Quantity (1)

Base Cabinets/Worksurfaces Existing

Cabinets: 227 Studio Teak TFM & PVC Hardware: Std. Amcase Hinges Pulls: P01 Wire Pull Nickel Note: This drawing is an artistic interpretation of the general appearance of the design. It is not meant to be an exact rendition.