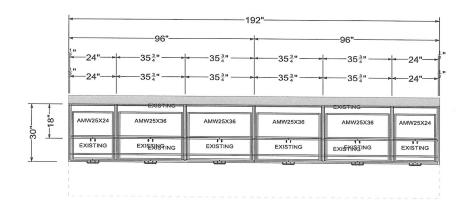

16' Setup Quantity (2)

Base Cabinets/Worksurfaces Existing

Cabinets: 227 Studio Teak TFM & PVC Hardware: Std. Amcase Hinges Pulls: P01 Wire Pull Nickel Note: This drawing is an artistic interpretation of the general appearance of the design. It is not meant to be an exact rendition.

AMERICAN MADE CASE

Designed: 12/19/2024 Printed: 12/19/2024

Field verify dimensions

01 Upper Cabinets.kit

All

Drawing #: 1

| All dimensions _size designations given are subject to verification on job site and adjustment to fit job conditions. | AMERIGAN MADE CASE | This is an original design and mu<br>not be released or copied unless<br>applicable fee has been paid or jo<br>order placed. |            | _ | gned: 12/19/202<br>ed: 12/19/2024 |
|-----------------------------------------------------------------------------------------------------------------------|--------------------|------------------------------------------------------------------------------------------------------------------------------|------------|---|-----------------------------------|
| 01 Upper Cabinets.kit                                                                                                 |                    | El 1                                                                                                                         | Drawing #: | 1 | Scale: 0 1/2"                     |