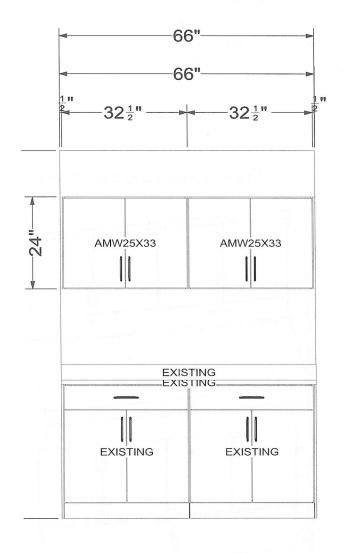

5'-6" Setup Quantity (1)

Base Cabinets/Worksurfaces Existing

Cabinets: 227 Studio Teak TFM & PVC Hardware: Std. Amcase Hinges Pulls: P01 Wire Pull Nickel Note: This drawing is an artistic interpretation of the general appearance of the design. It is not meant to be an exact rendition.

american made case

Designed: 12/19/2024 Printed: 12/19/2024

Field verify dimensions

01 Upper Cabinets.kit

A11

Drawing #: 1

| All dimensions _size designations given are subject to verification on job site and adjustment to fit job conditions. | This is an original design and not be released or copied unlapplicable fee has been paid order placed. |            | _   | gned: 12/19<br>ed: 12/19/2 |      | 4  |
|-----------------------------------------------------------------------------------------------------------------------|--------------------------------------------------------------------------------------------------------|------------|-----|----------------------------|------|----|
| 01 Upper Cabinets.kit                                                                                                 | El 3                                                                                                   | Drawing #: | : 1 | Scale: 0                   | 1/2" | 1' |