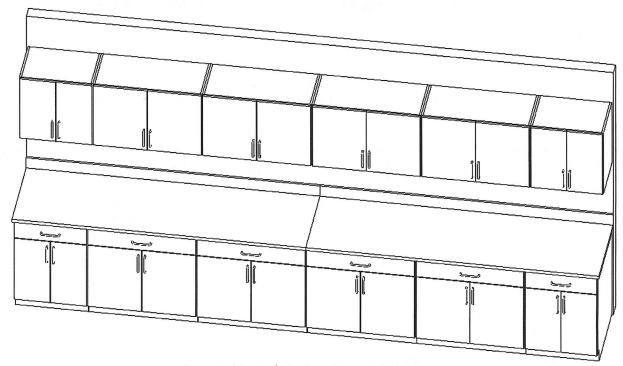

16' Setup Quantity (2)

Base Cabinets/Worksurfaces Existing

Cabinets: 227 Studio Teak TFM & PVC Hardware: Std. Amcase Hinges Pulls: P01 Wire Pull Nickel Note: This drawing is an artistic interpretation of the general appearance of the design. It is not meant to be an exact rendition.