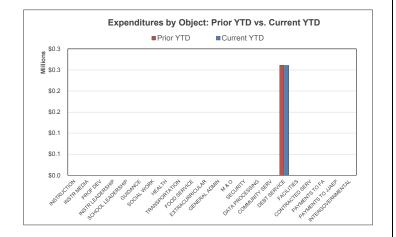

## **Debt Service Funds | Financial Summary**

For the Period Ending August 31, 2019

|                                    | Prior YTD        | Prior Year Actual | YTD % of PY<br>Actual |
|------------------------------------|------------------|-------------------|-----------------------|
| REVENUES                           |                  |                   |                       |
| Local & Intermediate               | \$2,440          | \$283,502         | 0.86%                 |
| State Program                      | 0                | 44,916            | 0.00%                 |
| Federal Program                    | 0                | 0                 |                       |
| TOTAL REVENUE                      | \$2,440          | \$328,418         | 0.74%                 |
| EXPENDITURES                       |                  |                   |                       |
| Instruction                        | \$0              | \$0               |                       |
| Instructional Media                | 0                | 0                 |                       |
| Curriculum & Personnel Development | 0                | 0                 |                       |
| Instructional Leadership           | 0                | 0                 |                       |
| School Leadership                  | 0                | 0                 |                       |
| Guidance & Counseling              | 0                | 0                 |                       |
| Social Work Services               | 0                | 0                 |                       |
| Health Services                    | 0                | 0                 |                       |
| Pupil Transportation               | 0                | 0                 |                       |
| Food Services                      | 0                | 0                 |                       |
| Extracurricular Activities         | 0                | 0                 |                       |
| General Administration             | 0                | 0                 |                       |
| Plant Maintenance & Operations     | 0                | 0                 |                       |
| Security & Monitoring Services     | 0                | 0                 |                       |
| Data Processing Services           | 0                | 0                 |                       |
| Community Service                  | 0                | 0                 |                       |
| Debt Service                       | 261,050          | 337,200           | 77.42%                |
| Facilities Acq. & Construction     | 0                | 0                 |                       |
| Contracted Institutional Services  | 0                | 0                 |                       |
| Payments to Fiscal Agent           | 0                | 0                 |                       |
| Payments to JJAEP Programs         | 0                | 0                 |                       |
| Other Intergovernmental Charges    | 0                | 0                 |                       |
| TOTAL EXPENDITURES                 | \$261,050        | \$337,200         | 77.42%                |
| SURPLUS / (DEFICIT)                | (\$258,610)      | (\$8,782)         | <del>-</del><br>-     |
| OTHER FINANCING SOURCES / (USES)   |                  |                   |                       |
| Other Financing Sources            | \$0              | \$0               |                       |
| Other Financing Uses               | \$0              | \$0               |                       |
| NET CHANGE IN FUND BALANCE         | (\$258,610)      | (\$8,782)         | <del>-</del><br>-     |
| ENDING FUND BALANCE                | \$228,353        | _                 |                       |
| ENDING FUND BALANCE                | <b>⊅∠∠0,</b> 333 |                   |                       |

| Current VTD    | Annual Budget   | YTD % of<br>Budget |
|----------------|-----------------|--------------------|
| Current FID    | Allilual Buuget | Buuget             |
| \$14,396       | \$320,483       | 4.49%              |
| 0              | 0               |                    |
| 0              | 0               |                    |
| \$14,396       | \$320,483       | 4.49%              |
|                |                 |                    |
|                |                 |                    |
| \$0<br>0       | \$0<br>0        |                    |
| 0              | 0               |                    |
| 0              | 0               |                    |
| 0              | 0               |                    |
| 0              | 0               |                    |
| 0              | 0               |                    |
| 0              | 0               |                    |
| 0              | 0               |                    |
| 0              | 0               |                    |
| 0              | 0               |                    |
| 0              | 0               |                    |
| 0              | 0               |                    |
| 0              | 0               |                    |
| 0              | 0               |                    |
| 0              | 0               |                    |
| 260,700        | 335,050         | 77.81%             |
| 0              | 0               |                    |
| 0              | 0               |                    |
| 0              | 0               |                    |
| 0              | 0               |                    |
| 0<br>\$260,700 | 0<br>\$335,050  | 77.81%             |
| Ψ200,100       | ψ000,000        | 77.01/0            |
| (\$246,304)    | (\$14,567)      | <del>-</del><br>-  |
| •              | •               |                    |
| 60             | 60              |                    |
| \$0<br>\$0     | \$0<br>\$0      |                    |
| Ψ.             | <b>40</b>       |                    |
| (\$246,304)    | (\$14,567)      | <del>-</del><br>-  |
|                | _               |                    |
| \$231,877      |                 |                    |