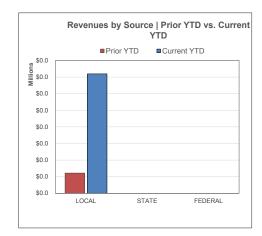

## **Debt Service Funds | Financial Summary**

For the Period Ending August 31, 2019

|                                    | Prior YTD        | Prior Year Actual | YTD % of PY<br>Actual |
|------------------------------------|------------------|-------------------|-----------------------|
| REVENUES                           |                  |                   |                       |
| Local & Intermediate               | \$2,440          | \$283,502         | 0.86%                 |
| State Program                      | 0                | 44,916            | 0.00%                 |
| Federal Program                    | 0                | 0                 |                       |
| TOTAL REVENUE                      | \$2,440          | \$328,418         | 0.74%                 |
| EXPENDITURES                       |                  |                   |                       |
| Instruction                        | \$0              | \$0               |                       |
| Instructional Media                | 0                | 0                 |                       |
| Curriculum & Personnel Development | 0                | 0                 |                       |
| Instructional Leadership           | 0                | 0                 |                       |
| School Leadership                  | 0                | 0                 |                       |
| Guidance & Counseling              | 0                | 0                 |                       |
| Social Work Services               | 0                | 0                 |                       |
| Health Services                    | 0                | 0                 |                       |
| Pupil Transportation               | 0                | 0                 |                       |
| Food Services                      | 0                | 0                 |                       |
| Extracurricular Activities         | 0                | 0                 |                       |
| General Administration             | 0                | 0                 |                       |
| Plant Maintenance & Operations     | 0                | 0                 |                       |
| Security & Monitoring Services     | 0                | 0                 |                       |
| Data Processing Services           | 0                | 0                 |                       |
| Community Service                  | 0                | 0                 |                       |
| Debt Service                       | 261,050          | 337,200           | 77.42%                |
| Facilities Acq. & Construction     | 0                | 0                 |                       |
| Contracted Institutional Services  | 0                | 0                 |                       |
| Payments to Fiscal Agent           | 0                | 0                 |                       |
| Payments to JJAEP Programs         | 0                | 0                 |                       |
| Other Intergovernmental Charges    | 0                | 0                 |                       |
| TOTAL EXPENDITURES                 | \$261,050        | \$337,200         | 77.42%                |
| SURPLUS / (DEFICIT)                | (\$258,610)      | (\$8,782)         | <del>-</del><br>-     |
| OTHER FINANCING SOURCES / (USES)   |                  |                   |                       |
| Other Financing Sources            | \$0              | \$0               |                       |
| Other Financing Uses               | \$0              | \$0               |                       |
| NET CHANGE IN FUND BALANCE         | (\$258,610)      | (\$8,782)         | <del>-</del><br>-     |
| ENDING FUND BALANCE                | \$228,353        | _                 |                       |
| ENDING FUND BALANCE                | <b>⊅∠∠0,</b> 333 |                   |                       |

| Current VTD    | Annual Budget   | YTD % of<br>Budget |
|----------------|-----------------|--------------------|
| Current FID    | Allilual Buuget | Buuget             |
| \$14,396       | \$320,483       | 4.49%              |
| 0              | 0               |                    |
| 0              | 0               |                    |
| \$14,396       | \$320,483       | 4.49%              |
|                |                 |                    |
|                |                 |                    |
| \$0<br>0       | \$0<br>0        |                    |
| 0              | 0               |                    |
| 0              | 0               |                    |
| 0              | 0               |                    |
| 0              | 0               |                    |
| 0              | 0               |                    |
| 0              | 0               |                    |
| 0              | 0               |                    |
| 0              | 0               |                    |
| 0              | 0               |                    |
| 0              | 0               |                    |
| 0              | 0               |                    |
| 0              | 0               |                    |
| 0              | 0               |                    |
| 0              | 0               |                    |
| 260,700        | 335,050         | 77.81%             |
| 0              | 0               |                    |
| 0              | 0               |                    |
| 0              | 0               |                    |
| 0              | 0               |                    |
| 0<br>\$260,700 | 0<br>\$335,050  | 77.81%             |
| Ψ200,100       | ψ000,000        | 77.01/0            |
| (\$246,304)    | (\$14,567)      | <del>-</del><br>-  |
| •              | •               |                    |
| 60             | 60              |                    |
| \$0<br>\$0     | \$0<br>\$0      |                    |
| Ψ.             | <b>40</b>       |                    |
| (\$246,304)    | (\$14,567)      | <del>-</del><br>-  |
|                | _               |                    |
| \$231,877      |                 |                    |