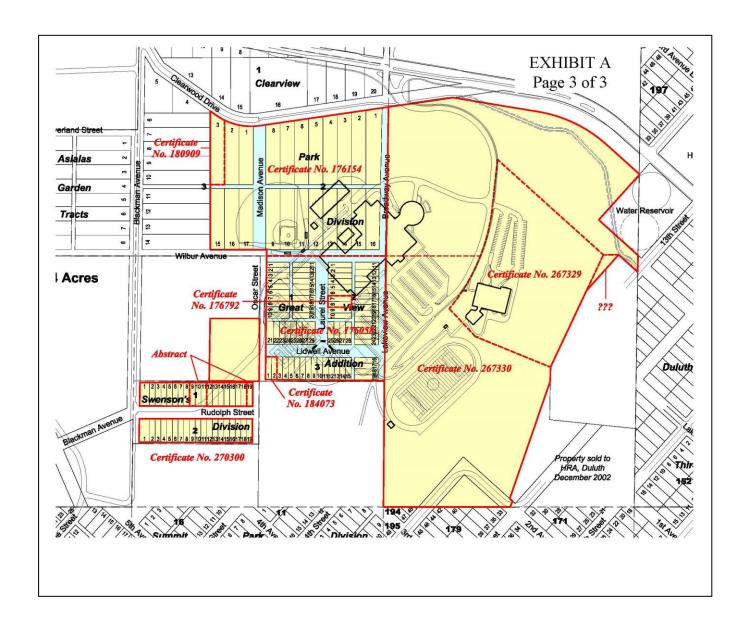

### **RESOLUTION**

Authorizing the Sale of the Central High School Property Located at 800 East Central Entrance

WHEREAS, the School Board by Resolution B-6-07-2452 adopted a Long-range Facilities Plan for the District, and therein also directed the District's administrative staff to commence with the disposition of certain non-school sites including the Central High School property; and

WHEREAS, said property will no longer be used for purposes set forth in Minnesota Statute Section 123B.51.

NOW, THEREFORE, BE IT RESOLVED, the School Board authorizes the sale of real property located at 800 East Central Entrance legally described and depicted on Exhibit A attached hereto, City of Duluth, in St. Louis County; and,

[See Exhibit A on following pages]

## **Central High School Parcels**

## Exhibit A Page 1 of 3

| deed                          | division/discription                                        | blk | lot   | parcel code    | acres        | lot size                |
|-------------------------------|-------------------------------------------------------------|-----|-------|----------------|--------------|-------------------------|
| Certificate No. 267330 (1995) | NE 1/2 of SE 1/4 Lying South of                             |     |       | 010-2710-06120 | 19.19        |                         |
| Definicate No. 207330 (1883)  | SE 1/4 of SE 1/4 Except (Field)                             |     |       | 010-2710-06200 | 14.27        |                         |
| Certificate No. 267329 (1995) | E 1/2 of SE 1/4 Commencing at (STC)                         |     |       | 010-2710-06203 | 10.50        |                         |
|                               | Part of SE 1/4 of SE 1/4 Commencing at                      |     |       | 010-2710-06206 | 0.14         |                         |
| Certificate No. 176154 (1967) | Clearview Park Division                                     | 2   | 1     | 010-0550-00230 | 0.87         | 92x410                  |
|                               | Clearview Park Division                                     | 2   | 2     | 010-0550-00240 | 0.68         | 75x395                  |
|                               | Clearview Park Division                                     | 2   | 3     | 010-0550-00250 | 0.67         | 75x388                  |
|                               | Clearview Park Division                                     | 2   | 4     | 010-0550-00260 | 0.65         | 75x377                  |
|                               | Clearview Park Division                                     | 2   | 5     | 010-0550-00270 | 0.63         | 75x366                  |
|                               | Clearview Park Division                                     | 2   | 6     | 010-0550-00280 | 0.61         | 75x355                  |
|                               | Clearview Park Division                                     | 2   | 7     | 010-0550-00290 | 0.59         | 75x345                  |
|                               | Clearview Park Division                                     | 2   | 8     | 010-0550-00300 | 0.58         | 75x334                  |
|                               | Clearview Park Division                                     | 2   | 9     | 010-0550-00310 | 0.57         | 75x330                  |
|                               | Clearview Park Division                                     | 2   | 10    | 010-0550-00320 | 0.57         | 75x330                  |
|                               | Clearview Park Division                                     | 2   | 11    | 010-0550-00330 | 0.57         | 75x330                  |
|                               | Clearview Park Division                                     | 2   | 12    | 010-0550-00340 | 0.57         | 75x330                  |
|                               | Clearview Park Division                                     | 2   | 13    | 010-0550-00350 | 0.57         | 75x330                  |
|                               | Clearview Park Division                                     | 2   | 14    | 010-0550-00360 | 0.57         | 75x330                  |
|                               |                                                             | 2   | 15    | 010-0550-00360 | 0.57         | 75x330                  |
|                               | Cleardey Park Division                                      | 2   |       | 010-0550-00370 |              |                         |
|                               | Clearview Park Division                                     |     | 16    |                | 0.64<br>0.78 | 85x330                  |
|                               | Clearview Park Division                                     | 3   | 1     | 010-0550-00390 |              | 108x315                 |
| 0 1:5 1 1 100000 (1005)       | Clearview Park Division                                     | 3   | 2     | 010-0550-00400 | 0.55         | 75x321                  |
| Certificate No. 180909 (1969) | Clearview Park Division                                     | 3   | 3     | 010-0550-00410 | 0.60         | 75x347                  |
| Certificate No. 176154 (1967) | Clearview Park Division                                     | 3   | 15    | 010-0550-00530 | 0.55         | 75x320                  |
|                               | Clearview Park Division                                     | 3   | 16    | 010-0550-00540 | 0.55         | 75x320                  |
|                               | Clearview Park Division                                     | 3   | 17    | 010-0550-00550 | 0.55         | 75x320                  |
| Certificate No. 176058 (1967) | Great View Addition to Duluth                               | 1   | 1     | 010-1990-00010 | 0.10         | 30x145                  |
|                               | Great View Addition to Duluth                               | 1   | 2     | 010-1990-00020 | 0.09         | 30x128                  |
|                               | Great View Addition to Duluth                               | 1   | 3     | 010-1990-00030 | 0.09         | 30x128                  |
|                               | Great View Addition to Duluth                               | 1   | 4     | 010-1990-00040 | 0.09         | 30x128                  |
|                               | Great View Addition to Duluth                               | 1   | 5     | 010-1990-00050 | 0.09         | 30x128                  |
|                               | Great View Addition to Duluth                               | 1   | 6     | 010-1990-00060 | 0.09         | 30x128                  |
|                               | Great View Addition to Duluth                               | 1   | 7     | 010-1990-00070 | 0.09         | 30x128                  |
|                               | Great View Addition to Duluth                               | 1   | 8     | 010-1990-00080 | 0.09         | 30x128                  |
|                               | Great View Addition to Duluth                               | 1   | 9     | 010-1990-00090 | 0.09         | 30x128                  |
|                               | Great View Addition to Duluth                               | 1   | 10    | 010-1990-00100 | 0.09         | 30x128                  |
|                               | Great View Addition to Duluth                               | 1   | 11    | 010-1990-00110 | 0.10         | 30x145                  |
|                               | Great View Addition to Duluth                               | 1   | 12    | 010-1990-00120 | 0.10         | 30x145                  |
|                               | Great View Addition to Duluth                               | 1   | 13    | 010-1990-00130 | 0.10         | 30x145                  |
|                               | Great View Addition to Duluth                               | 1   | 14    | 010-1990-00140 |              | 30x145                  |
|                               | Great View Addition to Duluth                               | 1   | 15    | 010-1990-00150 | 0.10         |                         |
|                               | Great View Addition to Duluth                               | 1   | 16    | 010-1990-00160 |              | 30x145                  |
|                               | Great View Addition to Duluth                               | 1   | 17    | 010-1990-00170 | 0.10         |                         |
|                               |                                                             | 1   | 18    | 010-1990-00170 | 0.10         | 30x145                  |
|                               | Great View Addition to Duluth Great View Addition to Duluth | 1   | 21000 |                |              | - PARTY - T   PARTY - T |
|                               |                                                             |     | 19    | 010-1990-00190 | 0.10         |                         |
|                               | Great View Addition to Duluth                               | 1   | 20    | 010-1990-00200 | 0.10         | 1000                    |
|                               | Great View Addition to Duluth                               | 1   | 21    | 010-1990-00210 | 0.11         | 38x161                  |
|                               | Great View Addition to Duluth                               | 1   | 22    | 010-1990-00220 | 0.11         | 30x161                  |
|                               | Great View Addition to Duluth                               | 1   | 23    | 010-1990-00230 | 0.11         | 30x161                  |
|                               | Great View Addition to Duluth                               | 1   | 24    | 010-1990-00240 | 0.11         | 30x161                  |
|                               | Great View Addition to Duluth                               | 1   | 25    | 010-1990-00250 | 0.11         | 30x161                  |
|                               | Great View Addition to Duluth                               | 1   | 26    | 010-1990-00260 | 0.11         | 30x161                  |
|                               | Great View Addition to Duluth                               | 1   | 27    | 010-1990-00270 | 0.11         | 30x161                  |
|                               | Great View Addition to Duluth                               | 1   | 28    | 010-1990-00280 | 0.11         | 30x161                  |
|                               | Great View Addition to Duluth                               | 2   | 1     | 010-1990-00290 | 0.12         | 30x176                  |
|                               |                                                             | 2   | 2     | 010-1990-00300 | 0.12         | 30x176                  |