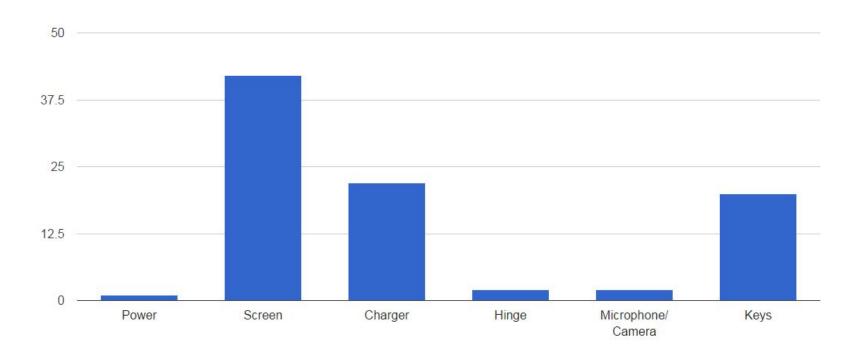

#### Post Roll-out and Maintenance

Biggest challenge: First Year - unsure what to expect

- Most revisions revolved around repairs
  - Volume and type of repairs needed
  - Cost of repairs
    - Revise repair charges to more accurately reflect cost of parts/repairs
  - Repair request process evolved over the course of the year to improve tracking
  - More improvements planned for next year to improve communication with parents when devices are repaired.
- Content Filter
  - Ongoing process to adjust
  - Created additional restrictive profiles

## Most Frequent Repairs:

| Chromebook Parts Fees |               |               |            |
|-----------------------|---------------|---------------|------------|
|                       | Samsung XE303 | Samsung XE500 | Lenovo N22 |
| LCD                   | 40            | 40            | 36         |
| LCD Back Cover        | 20            | 20            | 30         |
| LCD Bezel             | 12            | 20            | 15         |
| Bottom Panel          | 15            | 20            | 25         |
| Palm Rest             | 80            | 45            | 55         |
| Motherboard           | 75            | 99            | 120        |
| Back Spine            | 12            |               |            |
| Video Cable           | 13            | 13            | 13         |
| Hinges                | 4             | 9             | 17         |
| Battery               | 23            | 32            | 60         |
| Speakers              |               |               | 8          |
| Wifi board            | 10            |               | 16         |
| Screw Kit/Rubber feet | 3/7           | 3/7           | 8          |
| Camera                | 6             |               | 20         |
| Charger               | 30            | 30            | 36         |