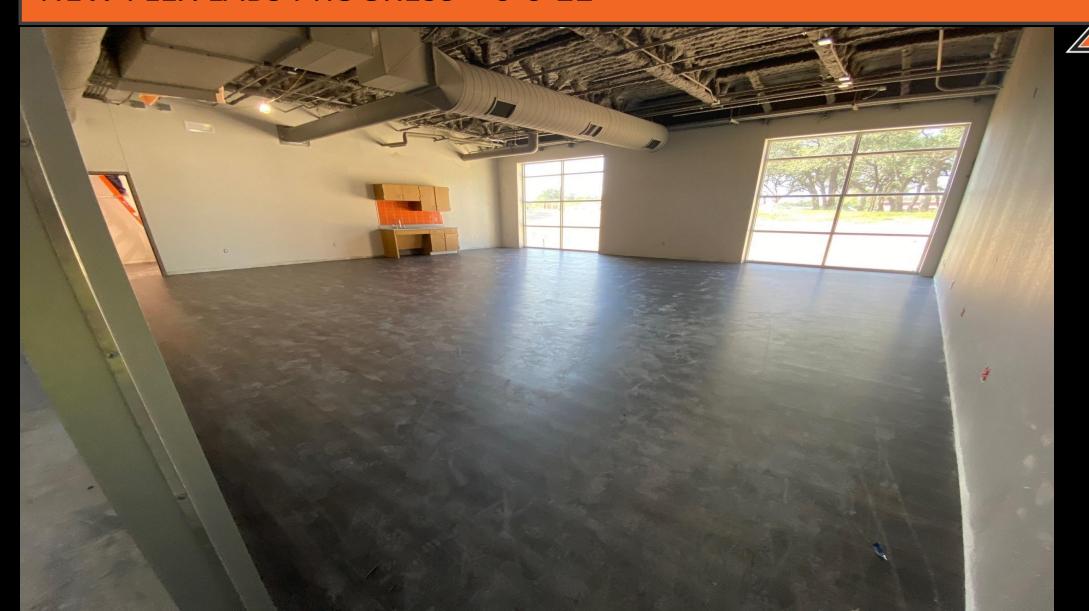

6 FM

oject:





|                        | VOLUME 1             |
|------------------------|----------------------|
| Job No.<br>01365-01-01 | Sheet No.<br>S&S SET |
| Drawn By:<br>TNP       |                      |
| Date:<br>12/18/2020    |                      |



#### ALEDO MIDDLE SCHOOL DRIVE AND PARKING – 5-24-22



#### ALEDO MIDDLE SCHOOL SOUTH SIDE CONCRETE DRIVE POUR – 6-6-22



## ALEDO MIDDLE SCHOOL SOUTH SIDE CONCRETE DRIVE POUR — 5-27-22



#### ALEDO MIDDLE SCHOOL FRONT DRIVE AND CANOPY PROGRESS — 6-6-22



### ALEDO MIDDLE SCHOOL BUILDING 5 WOOD CEILING INSTALLATION PROGRESS — 6-6-22



#### ALEDO MIDDLE SCHOOL NEW DISPLAY CASES — 6-6-22



### ALEDO MIDDLE SCHOOL DEN ABATEMENT AND KITCHEN STOREFRONT – 6-10-22



#### ALEDO MIDDLE SCHOOL NEW FLEX LABS PROGRESS — 6-6-22



### ALEDO MIDDLE SCHOOL STORM SHELTER GYM FLOOR INSTALLATION PROGRESS — 6-10-22



### MCANALLY MIDDLE SCHOOL COST SUMMARY TO DATE

Project: McAnally Middle School (Middle School No. 2)

Grades: 6-8

Capacity: 1,449

Bond 2019 Estimate: \$62,501,000.00

Budget: \$53,747,575.25

Amount Obligated To Date: \$52,256,399.23

Phase Completion: planning, design, procurement, construction, warranty

Square Footage: 181,009

Date Open: August 2022

#### MCANALLY MIDDLE SCHOOL SITE PLAN – PLAN NORTH





#### MCANALLY MIDDLE SCHOOL AERIAL VIEW, FRONT – 6-10-22



## MCANALLY MIDDLE SCHOOL AERIAL VIEW, BACK – 6-10-22



## MCANALLY MIDDLE SCHOOL AERIAL VIEW, EAST OF SCHOOL – 6-10-22



## MCANALLY MIDDLE SCHOOL AERIAL VIEW, WEST OF SCHOOL – 6-10-22



# MCANALLY MIDDLE SCHOOL INTERIOR CORRIDOR, TYP