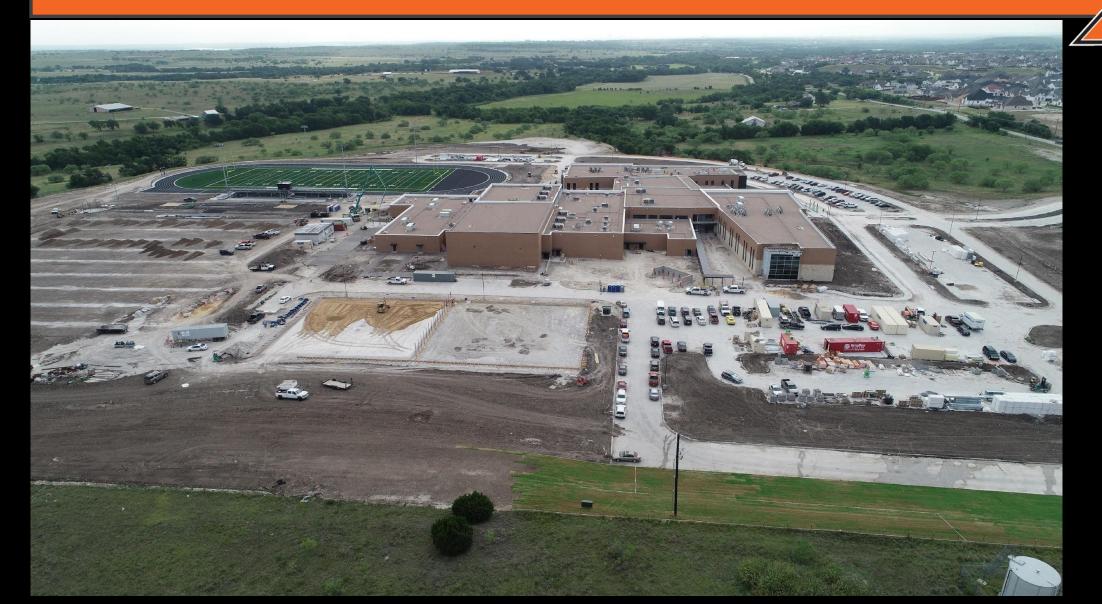

O MIDDLE SCHOOL NEW FLEX LABS PROGRESS — 6-6-22



### ALEDO MIDDLE SCHOOL STORM SHELTER GYM FLOOR INSTALLATION PROGRESS — 6-10-22



### MCANALLY MIDDLE SCHOOL COST SUMMARY TO DATE

Project: McAnally Middle School (Middle School No. 2)

Grades: 6-8

Capacity: 1,449

Bond 2019 Estimate: \$62,501,000.00

Budget: \$53,747,575.25

Amount Obligated To Date: \$52,256,399.23

Phase Completion: planning, design, procurement, construction, warranty

Square Footage: 181,009

Date Open: August 2022

#### MCANALLY MIDDLE SCHOOL SITE PLAN – PLAN NORTH





#### MCANALLY MIDDLE SCHOOL AERIAL VIEW, FRONT – 6-10-22



## MCANALLY MIDDLE SCHOOL AERIAL VIEW, BACK – 6-10-22



## MCANALLY MIDDLE SCHOOL AERIAL VIEW, EAST OF SCHOOL – 6-10-22



## MCANALLY MIDDLE SCHOOL AERIAL VIEW, WEST OF SCHOOL – 6-10-22



# MCANALLY MIDDLE SCHOOL INTERIOR CORRIDOR, TYPICAL - 6-10-22



### (NEW) VANDAGRIFF ELEMENTARY SCHOOL COST SUMMARY TO DATE

Project: McAnally Intermediate Conversion to Elementary School

Grades: K-5

Capacity: 800

Bond 2019 Estimate: \$9,611,000.00

Budget: \$9,611,000.00

Amount Obligated To Date: \$9,596,485.03

Phase Completion: planning, design, procurement, construction, warranty

Square Footage: 103,866

Date Open: August 2022

#### (NEW) VANDAGRIFF ELEMENTARY SCHOOL



### (NEW) VANDAGRIFF ELEMENTARY SCHOOL FLOOR PLAN







#### **LEGEND**

CAFETERIA
CIRCULATION
CLASSROOM
FOOD SERVICES
LIBRARY
MUSIC, FINE ARTS
PE, ATHLETICS
SPECIAL ED
SUPPORT

ADMINISTRATION

**McAnally intermediate school conversion** 

ALEDO INDEPENDENT SCHOOL DISTRICT

**NEW COMPOSITE FLOOR PLAN** 



## (