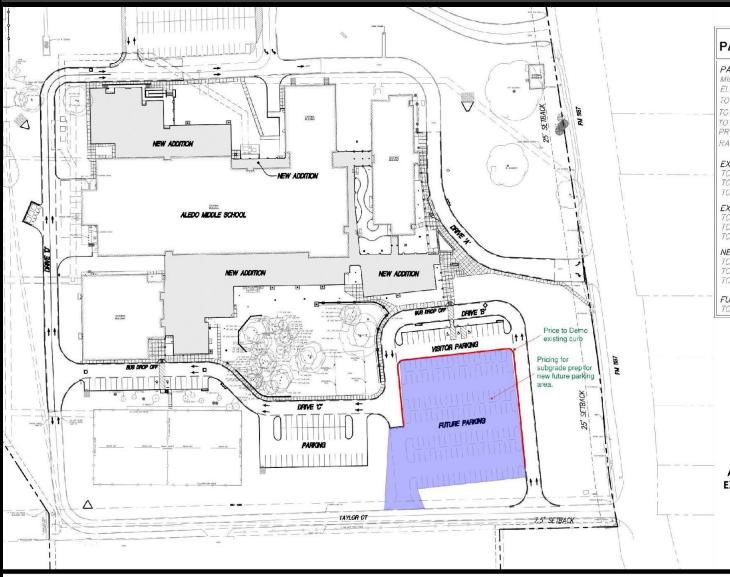

### ALEDO MIDDLE SCHOOL ADDITIONAL PARKING AND CONNECTOR ADDED TO PROJECT

PARKING DATA

PARKING REQUIRED (INCLUDING VANDAGRIFF):

MIDDLE SCHOOL REQUIRED: 63 SPÁCES
ELEMENTARY SCHOOL REQUIRED: 46 SPACES
TOTAL PARKING REQUIRED: 109 SPACES
TOTAL PARKING PROVIDED: 326 SPACES
TOTAL FUTURE PARKING
PROVIDED: 459 SPACES

RATE: 1 SPACE PER CLASS ROOM + 10 SPACES (NO ONSITE AUDITORIUM)

EXISTING PARKING (MIDDLE SCHOOL ONLY):

TOTAL STANDARD PARKING: 228 SPACES
TOTAL HANDICAP PARKING: 13 SPACES
TOTAL PARKING: 241 SPACES

EXISTING PARKING (ELEMENTARY SCHOOL ONLY):
TOTAL STANDARD PARKING: 117 SPACES
TOTAL HANDICAP PARKING: 5 SPACES
TOTAL PARKING: 122 SPACES

NEW PROVIDED PARKING (MIDDLE SCHOOL ONLY)

TOTAL STANDARD PARKING: 78 SPACES

TOTAL HANDICAP PARKING: 5 SPACES

TOTAL PARKING: 83 SPACES

FUTURE PARKING:

TOTAL STANDARD PARKING: 133 SPACES

SITE PLAN
FOR
EXISTING MIDDLE SCHOOL
RENOVATION AND ADDITION
PROJECT #2
ALEDO INDEPENDENT
SCHOOL DISTRICT