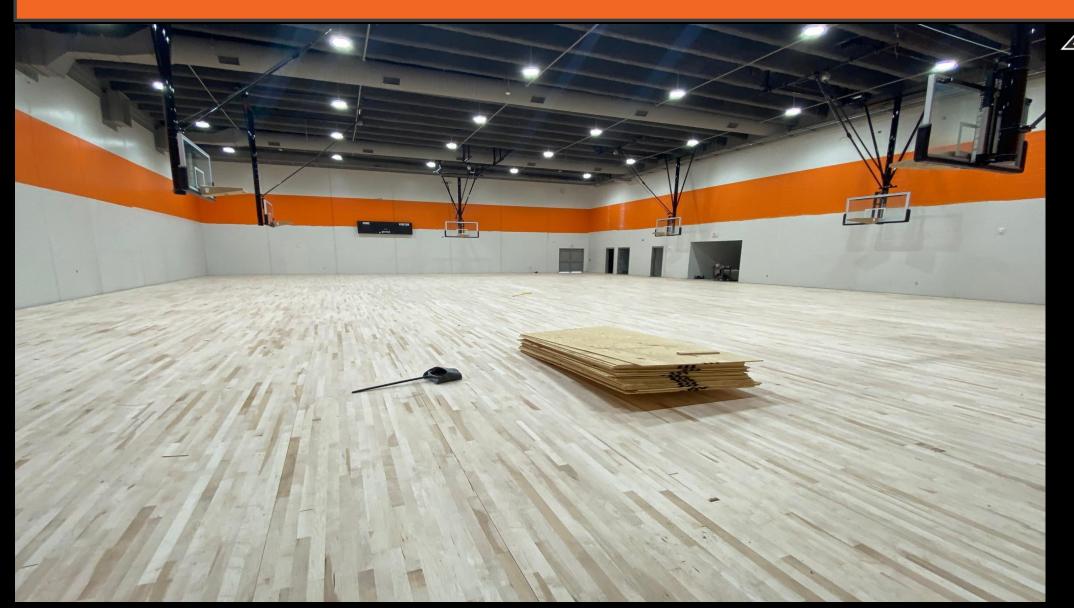

----------|----------------------|
| Job No.<br>01365-01-01 | Sheet No.<br>S&S SET |
| Drawn By:<br>TNP       |                      |
| Date:<br>12/18/2020    |                      |



#### ALEDO MIDDLE SCHOOL DRIVE AND PARKING – 5-24-22



#### ALEDO MIDDLE SCHOOL SOUTH SIDE CONCRETE DRIVE POUR – 6-6-22



## ALEDO MIDDLE SCHOOL SOUTH SIDE CONCRETE DRIVE POUR — 5-27-22



#### ALEDO MIDDLE SCHOOL FRONT DRIVE AND CANOPY PROGRESS — 6-6-22



### ALEDO MIDDLE SCHOOL BUILDING 5 WOOD CEILING INSTALLATION PROGRESS — 6-6-22



#### ALEDO MIDDLE SCHOOL NEW DISPLAY CASES — 6-6-22



### ALEDO MIDDLE SCHOOL DEN ABATEMENT AND KITCHEN STOREFRONT – 6-10-22



#### ALEDO MIDDLE SCHOOL NEW FLEX LABS PROGRESS — 6-6-22



### ALEDO MIDDLE SCHOOL STORM SHELTER GYM FLOOR INSTALLATION PROGRESS — 6-10-22



### MCANALLY MIDDLE SCHOOL COST SUMMARY TO DATE

Project: McAnally Middle School (Middle School No. 2)

Grades: 6-8

Capacity: 1,449

Bond 2019 Estimate: \$62,501,000.00

Budget: \$53,747,575.25

Amount Obligated To Date: \$52,256,399.23

Phase Completion: planning, design, procurement, construction, warranty

Square Footage: 181,009

Date Open: August 2022

#### MCANALLY MIDDLE SCHOOL SITE PLAN – PLAN NORTH





#### MCANALLY MIDDLE SCHOOL AERIAL VIEW, FRONT – 6-10-22



## MCANALLY MIDDLE SCHOOL AERIAL VIEW, BACK – 6-10-22



## MCANALLY MIDDLE SCHOOL AERIAL VIEW, EAST OF SCHOOL – 6-10-22



## MCANALLY MIDDLE SCHOOL AERIAL VIEW, WEST OF SCHOOL – 6-10-22



# MCANALLY MIDDLE SCHOOL INTERIOR CORRIDOR, TYPICAL - 6-10-22



### (NEW) VANDAGRIFF ELEMENTARY SCHOOL COST SUMMARY TO DATE

Proj