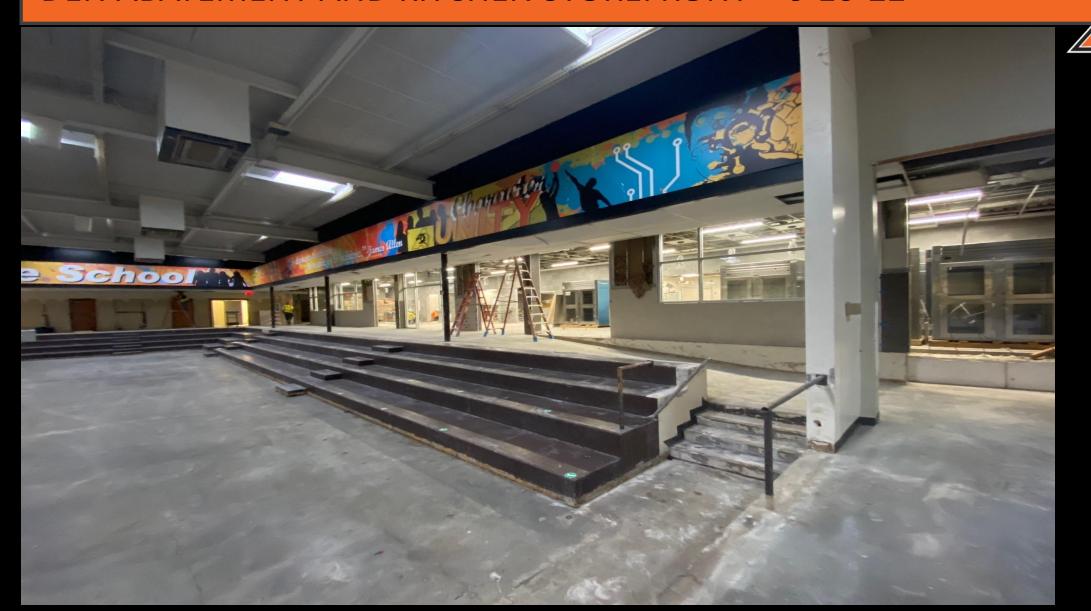

ALEDO, PARKER COUNTY, TEXAS EXISTING ALED RENOVATION AND

416 FM

oject:





|                        | VOLUME 1             |
|------------------------|----------------------|
| Job No.<br>01365-01-01 | Sheet No.<br>S&S SET |
| Drawn By:<br>TNP       |                      |
| Date:<br>12/18/2020    |                      |



#### ALEDO MIDDLE SCHOOL DRIVE AND PARKING – 5-24-22



#### ALEDO MIDDLE SCHOOL SOUTH SIDE CONCRETE DRIVE POUR – 6-6-22



## ALEDO MIDDLE SCHOOL SOUTH SIDE CONCRETE DRIVE POUR — 5-27-22



#### ALEDO MIDDLE SCHOOL FRONT DRIVE AND CANOPY PROGRESS — 6-6-22



### ALEDO MIDDLE SCHOOL BUILDING 5 WOOD CEILING INSTALLATION PROGRESS — 6-6-22



#### ALEDO MIDDLE SCHOOL NEW DISPLAY CASES — 6-6-22



### ALEDO MIDDLE SCHOOL DEN ABATEMENT AND KITCHEN STOREFRONT – 6-10-22



#### ALEDO MIDDLE SCHOOL NEW FLEX LABS PROGRESS — 6-6-22



### ALEDO MIDDLE SCHOOL STORM SHELTER GYM FLOOR INSTALLATION PROGRESS — 6-10-22



### MCANALLY MIDDLE SCHOOL COST SUMMARY TO DATE

Project: McAnally Middle School (Middle School No. 2)

Grades: 6-8

Capacity: 1,449

Bond 2019 Estimate: \$62,501,000.00

Budget: \$53,747,575.25

Amount Obligated To Date: \$52,256,399.23

Phase Completion: planning, design, procurement, construction, warranty

Square Footage: 181,009

Date Open: August 2022

#### MCANALLY MIDDLE SCHOOL SITE PLAN – PLAN NORTH





#### MCANALLY MIDDLE SCHOOL AERIAL VIEW, FRONT – 6-10-22



## MCANALLY MIDDLE SCHOOL AERIAL VIEW, BACK – 6-10-22



## MCANALLY MIDDLE SCHOOL AERIAL VIEW, EAST OF SCHOOL – 6-10-22



## MCANALLY MIDDLE SCHOOL AERIAL VIEW, WEST OF SCHOOL