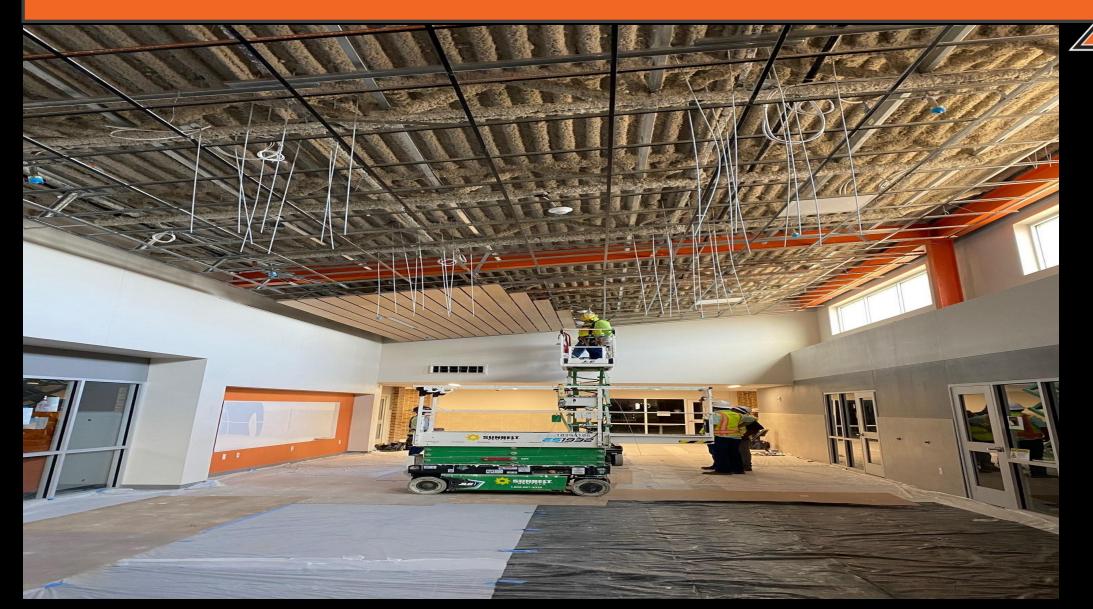

INDEPENDENT
SCHOOL DISTRICT

ALEDO INDEPENDENT SCHOOL DISTRICT EXISTING MIDDLE SCHOOL RENOVATION AND ADDITION PROJECT #2 CITY OF ALEDO, PARKER COUNTY, TEXAS EXISTING ALED RENOVATION AND

416 FM

oject:





|                        | VOLUME 1             |
|------------------------|----------------------|
| Job No.<br>01365-01-01 | Sheet No.<br>S&S SET |
| Drawn By:<br>TNP       |                      |
| Date:<br>12/18/2020    |                      |



#### ALEDO MIDDLE SCHOOL DRIVE AND PARKING – 5-24-22



#### ALEDO MIDDLE SCHOOL SOUTH SIDE CONCRETE DRIVE POUR – 6-6-22



## ALEDO MIDDLE SCHOOL SOUTH SIDE CONCRETE DRIVE POUR — 5-27-22



#### ALEDO MIDDLE SCHOOL FRONT DRIVE AND CANOPY PROGRESS — 6-6-22



### ALEDO MIDDLE SCHOOL BUILDING 5 WOOD CEILING INSTALLATION PROGRESS — 6-6-22



#### ALEDO MIDDLE SCHOOL NEW DISPLAY CASES — 6-6-22



### ALEDO MIDDLE SCHOOL DEN ABATEMENT AND KITCHEN STOREFRONT – 6-10-22



#### ALEDO MIDDLE SCHOOL NEW FLEX LABS PROGRESS — 6-6-22



### ALEDO MIDDLE SCHOOL STORM SHELTER GYM FLOOR INSTALLATION PROGRESS — 6-10-22



### MCANALLY MIDDLE SCHOOL COST SUMMARY TO DATE

Project: McAnally Middle School (Middle School No. 2)

Grades: 6-8

Capacity: 1,449

Bond 2019 Estimate: \$62,501,000.00

Budget: \$53,747,575.25

Amount Obligated To Date: \$52,256,399.23

Phase Completion: planning, design, procurement, construction, warranty

Square Footage: 181,009

Date Open: August 2022

#### MCANALLY MIDDLE SCHOOL SITE PLAN – PLAN NORTH





#### MCANALLY MIDDLE SCHOOL AERIAL VIEW, FRONT – 6-10-22



## MCANALLY MIDDLE SCHOOL AERIAL VIEW, BACK – 6-1