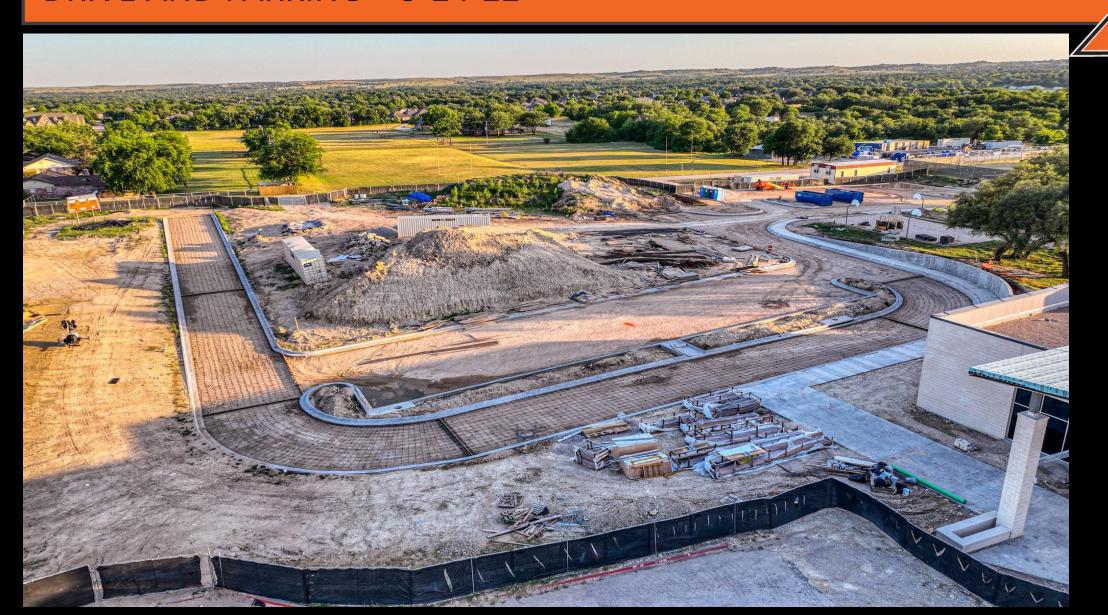

ING: 122 SPACES

NEW PROVIDED PARKING (MIDDLE SCHOOL ONLY)

TOTAL STANDARD PARKING: 78 SPACES

TOTAL HANDICAP PARKING: 5 SPACES

TOTAL PARKING: 83 SPACES

FUTURE PARKING:

TOTAL STANDARD PARKING: 133 SPACES

SITE PLAN
FOR
EXISTING MIDDLE SCHOOL
RENOVATION AND ADDITION
PROJECT #2
ALEDO INDEPENDENT
SCHOOL DISTRICT

ALEDO INDEPENDENT SCHOOL DISTRICT EXISTING MIDDLE SCHOOL RENOVATION AND ADDITION PROJECT #2 CITY OF ALEDO, PARKER COUNTY, TEXAS EXISTING ALED RENOVATION AND

416 FM

oject:





|                        | VOLUME 1             |
|------------------------|----------------------|
| Job No.<br>01365-01-01 | Sheet No.<br>S&S SET |
| Drawn By:<br>TNP       |                      |
| Date:<br>12/18/2020    |                      |



#### ALEDO MIDDLE SCHOOL DRIVE AND PARKING – 5-24-22



#### ALEDO MIDDLE SCHOOL SOUTH SIDE CONCRETE DRIVE POUR – 6-6-22



## ALEDO MIDDLE SCHOOL SOUTH SIDE CONCRETE DRIVE POUR — 5-27-22



#### ALEDO MIDDLE SCHOOL FRONT DRIVE AND CANOPY PROGRESS — 6-6-22



### ALEDO MIDDLE SCHOOL BUILDING 5 WOOD CEILING INSTALLATION PROGRESS — 6-6-22



#### ALEDO MIDDLE SCHOOL NEW DISPLAY CASES — 6-6-22



### ALEDO MIDDLE SCHOOL DEN ABATEMENT AND KITCHEN STOREFRONT – 6-10-22



#### ALEDO MIDDLE SCHOOL NEW FLEX LABS PROGRESS — 6-6-22



### ALEDO MIDDLE SCHOOL STORM SHELTER GYM FLOOR INSTALLATION PROGRESS — 6-10-22



### MCANALLY MIDDLE SCHOOL COST SUMMARY TO DATE

Project: McAnally Middle School (Middle School No. 2)

Grades: 6-8

Capacity: 1,449

Bond 2019 Estimate: \$62,501,000.00

Budget: \$53,747,575.25

Amount Obligated To Date: \$52,256,399.23

P