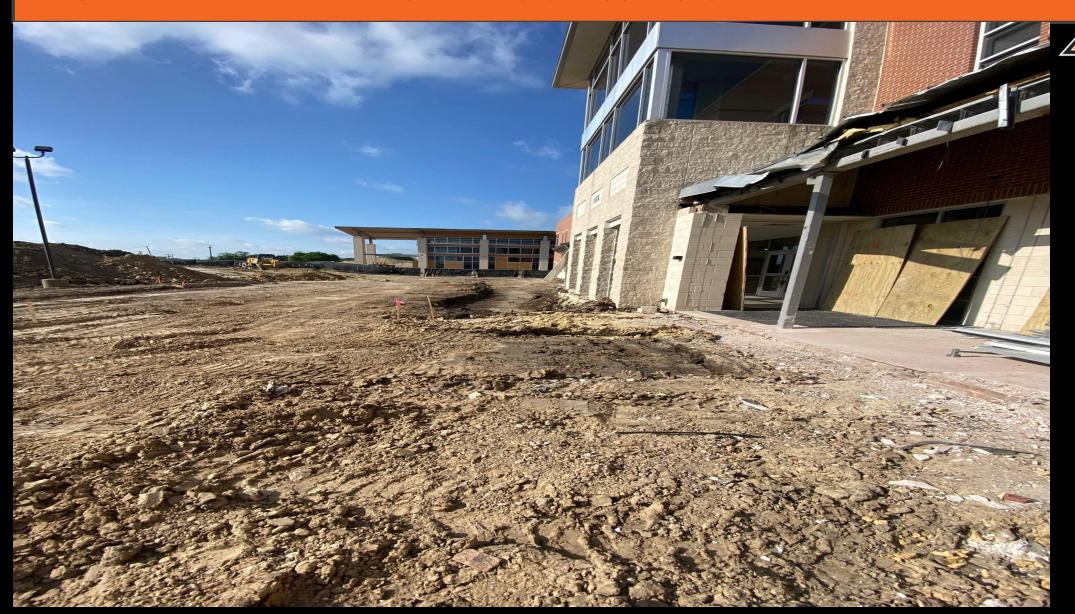

ES

SITE PLAN
FOR
EXISTING MIDDLE SCHOOL
RENOVATION AND ADDITION
PROJECT #2
ALEDO INDEPENDENT
SCHOOL DISTRICT

ALEDO INDEPENDENT SCHOOL DISTRICT EXISTING MIDDLE SCHOOL RENOVATION AND ADDITION PROJECT #2 CITY OF ALEDO, PARKER COUNTY, TEXAS EXISTING ALED RENOVATION AND

416 FM

oject:





|                        | VOLUME 1             |
|------------------------|----------------------|
| Job No.<br>01365-01-01 | Sheet No.<br>S&S SET |
| Drawn By:<br>TNP       |                      |
| Date:<br>12/18/2020    |                      |



#### ALEDO MIDDLE SCHOOL DRIVE AND PARKING – 5-24-22



#### ALEDO MIDDLE SCHOOL SOUTH SIDE CONCRETE DRIVE POUR – 6-6-22



## ALEDO MIDDLE SCHOOL SOUTH SIDE CONCRETE DRIVE POUR — 5-27-22



#### ALEDO MIDDLE SCHOOL FRONT DRIVE AND CANOPY PROGRESS — 6-6-22



### ALEDO MIDDLE SCHOOL BUILDING 5 WOOD CEILING INSTALLATION PROGRESS — 6-6-22



#### ALEDO MIDDLE SCHOOL NEW DISPLAY CASES — 6-6-22



### ALEDO MIDDLE SCHOOL DEN ABATEMENT AND KITCHEN STOREFRONT – 6-10-22



#### ALEDO MIDDLE SCHOOL NEW FLEX LABS PROGRESS — 6-6-22



### ALEDO MIDDLE SCHOOL STORM SHELTER GYM FLOOR INSTALLATION PROGRESS — 6-10-22



### MCANALLY MIDDLE SCHOOL COST SUMMARY TO DATE

Project: McAnally Middle School (Middle School No. 2)

Grades: 6-8

Capacity: 1,449

Bond 2019 Estimate: \$62,501,000.00

Budget: \$53,747,575.25

Amount Obligated To Date: \$52,256,399.23

Phase Completion: planning, design, procurement, construction, warranty

Square Footage: 181,009

Date Open: August 2022

#### MCANALLY MIDDLE SCHOOL SITE PLAN – PLAN NORTH





#### MCANALLY MIDDLE SCHOOL