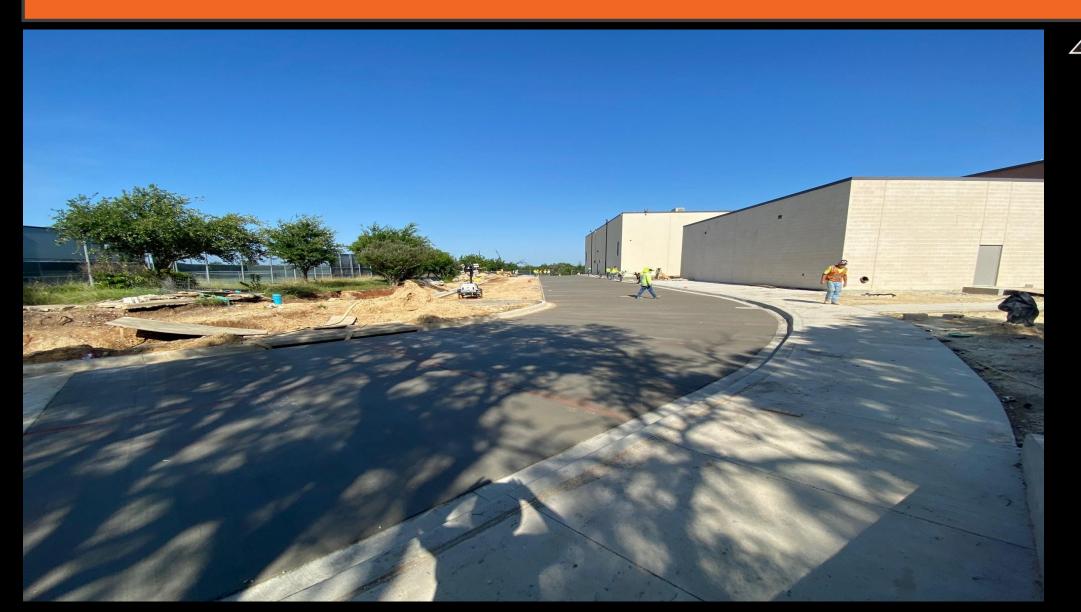

ANDARD PARKING: 78 SPACES

TOTAL HANDICAP PARKING: 5 SPACES

TOTAL PARKING: 83 SPACES

FUTURE PARKING:

TOTAL STANDARD PARKING: 133 SPACES

SITE PLAN
FOR
EXISTING MIDDLE SCHOOL
RENOVATION AND ADDITION
PROJECT #2
ALEDO INDEPENDENT
SCHOOL DISTRICT

ALEDO INDEPENDENT SCHOOL DISTRICT EXISTING MIDDLE SCHOOL RENOVATION AND ADDITION PROJECT #2 CITY OF ALEDO, PARKER COUNTY, TEXAS EXISTING ALED RENOVATION AND

416 FM

oject:





|                        | VOLUME 1             |
|------------------------|----------------------|
| Job No.<br>01365-01-01 | Sheet No.<br>S&S SET |
| Drawn By:<br>TNP       |                      |
| Date:<br>12/18/2020    |                      |



#### ALEDO MIDDLE SCHOOL DRIVE AND PARKING – 5-24-22



#### ALEDO MIDDLE SCHOOL SOUTH SIDE CONCRETE DRIVE POUR – 6-6-22



## ALEDO MIDDLE SCHOOL SOUTH SIDE CONCRETE DRIVE POUR — 5-27-22



#### ALEDO MIDDLE SCHOOL FRONT DRIVE AND CANOPY PROGRESS — 6-6-22



### ALEDO MIDDLE SCHOOL BUILDING 5 WOOD CEILING INSTALLATION PROGRESS — 6-6-22



#### ALEDO MIDDLE SCHOOL NEW DISPLAY CASES — 6-6-22



### ALEDO MIDDLE SCHOOL DEN ABATEMENT AND KITCHEN STOREFRONT – 6-10-22



#### ALEDO MIDDLE SCHOOL NEW FLEX LABS PROGRESS — 6-6-22



### ALEDO MIDDLE SCHOOL STORM SHELTER GYM FLOOR INSTALLATION PROGRESS — 6-10-22



### MCANALLY MIDDLE SCHOOL COST SUMMARY TO DATE

Project: McAnally Middle School (Middle School No. 2)

Grades: 6-8

Capacity: 1,449

Bond 2019 Estimate: \$62,501,000.00

Budget: \$53,747,575.25

Amount Obligated To Date: \$52,256,399.23

Phase Completion: planning, design, procurement, construction, warran