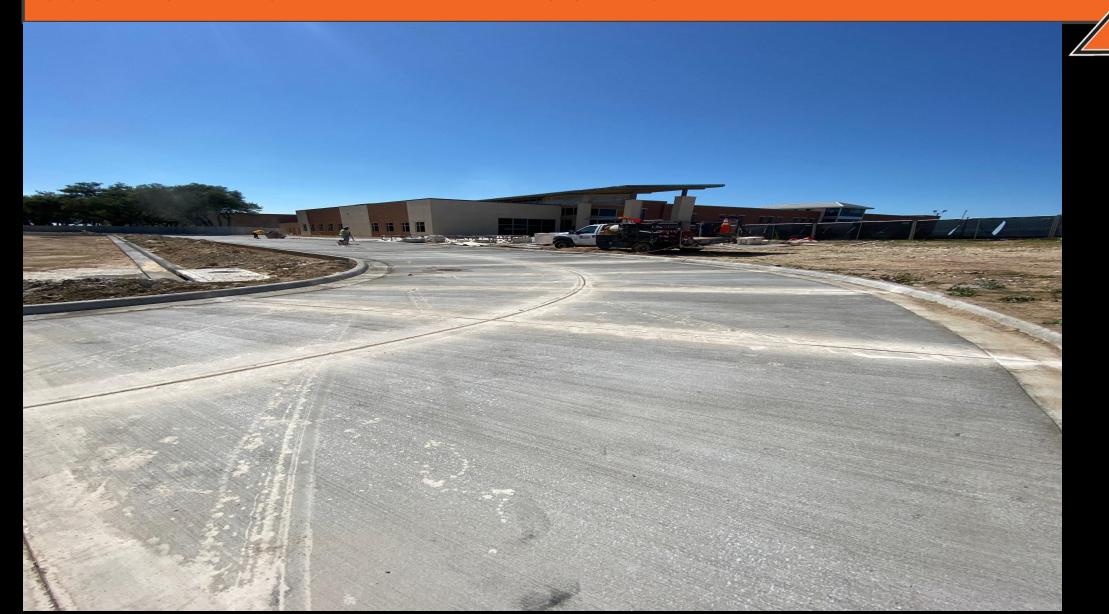

PARKING: 83 SPACES

FUTURE PARKING:

TOTAL STANDARD PARKING: 133 SPACES

SITE PLAN
FOR
EXISTING MIDDLE SCHOOL
RENOVATION AND ADDITION
PROJECT #2
ALEDO INDEPENDENT
SCHOOL DISTRICT

ALEDO INDEPENDENT SCHOOL DISTRICT EXISTING MIDDLE SCHOOL RENOVATION AND ADDITION PROJECT #2 CITY OF ALEDO, PARKER COUNTY, TEXAS EXISTING ALED RENOVATION AND

416 FM

oject:





|                        | VOLUME 1             |
|------------------------|----------------------|
| Job No.<br>01365-01-01 | Sheet No.<br>S&S SET |
| Drawn By:<br>TNP       |                      |
| Date:<br>12/18/2020    |                      |



#### ALEDO MIDDLE SCHOOL DRIVE AND PARKING – 5-24-22



#### ALEDO MIDDLE SCHOOL SOUTH SIDE CONCRETE DRIVE POUR – 6-6-22



## ALEDO MIDDLE SCHOOL SOUTH SIDE CONCRETE DRIVE POUR — 5-27-22



#### ALEDO MIDDLE SCHOOL FRONT DRIVE AND CANOPY PROGRESS — 6-6-22



### ALEDO MIDDLE SCHOOL BUILDING 5 WOOD CEILING INSTALLATION PROGRESS — 6-6-22



#### ALEDO MIDDLE SCHOOL NEW DISPLAY CASES — 6-6-22



### ALEDO MIDDLE SCHOOL DEN ABATEMENT AND KITCHEN STOREFRONT – 6-10-22



#### ALEDO MIDDLE SCHOOL NEW FLEX LABS PROGRESS — 6-6-22



### ALEDO MIDDLE SCHOOL STORM SHELTER GYM FLOOR INSTALLATION PROGRESS — 6-10-22



### MCANALLY MIDDLE SCHOOL COST SUMMARY TO DATE

Project: McAnally Middle School (Middle School No. 2)

Grades: 6-8

Capacity: 1,449

Bond 2019 Estimate: \$62,501,000.00

Budget: \$53,747,575.25

Amount Obligated To Date: \$52,256,399.23

Phase Completion: planning, design, procurement, construction, warranty

Square Footage: 181,009

Date Open: August 2022

#### MCANALLY