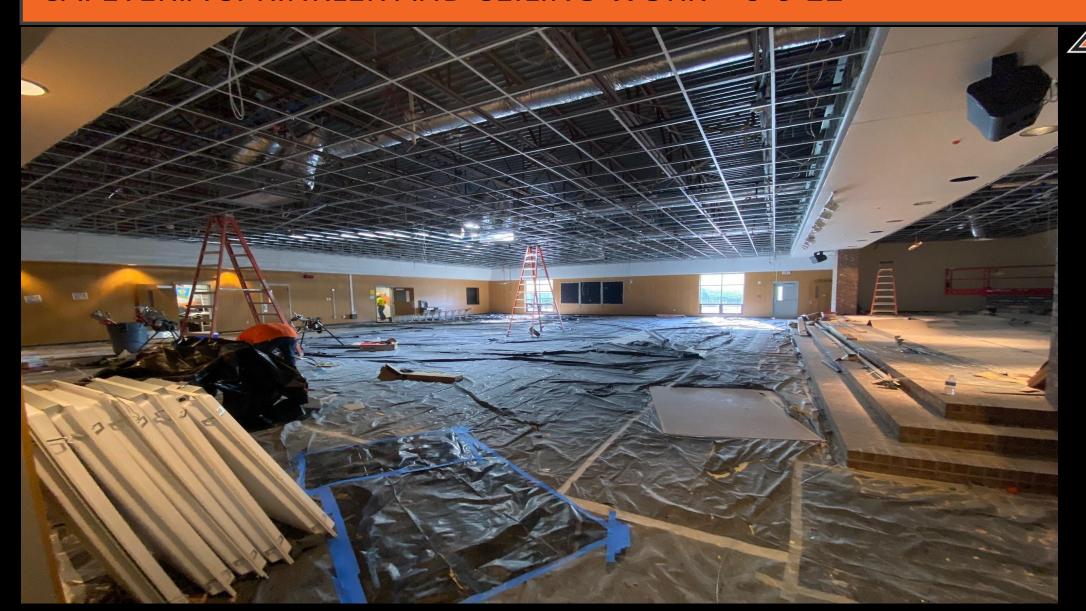

## (NEW) VANDAGRIFF ELEMENTARY SCHOOL CAFETERIA SPRINKLER AND CEILING WORK – 6-6-22