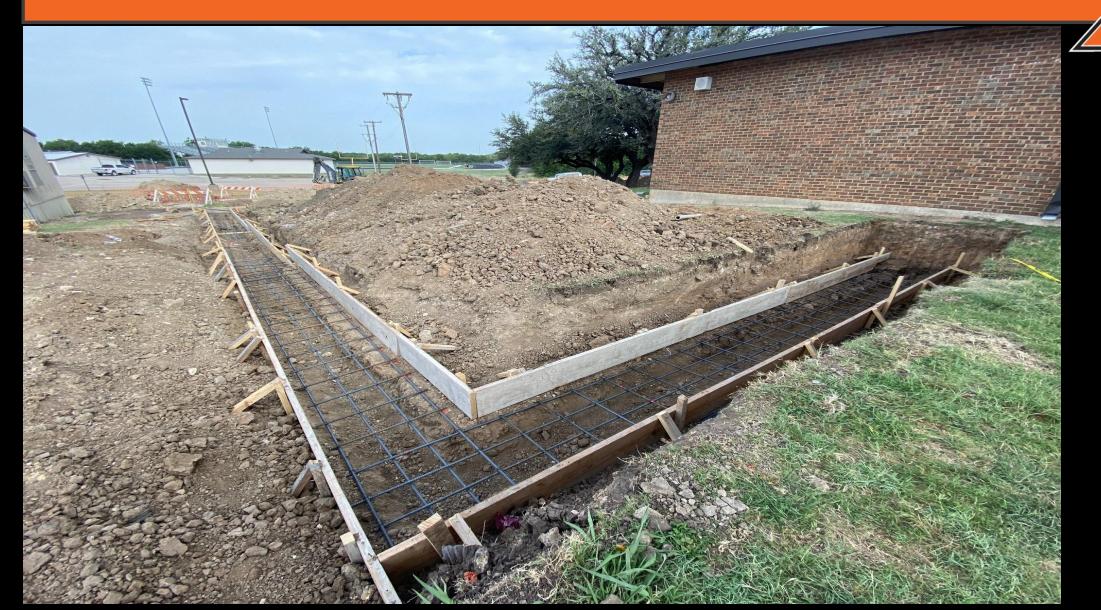

Open: August 2022

### EARLY CHILDHOOD ACADEMY (ECA) SCHEDULE



#### PROJECT SCHEDULE

- Submittals Complete
- New Fire Line —Ongoing (Rock)
- Abatement Phase 1 Complete, Phase 2 On-going
- New Fire Alarm 65% Complete
- •Sprinkler Pipe 75%
- New Door Demo Complete
- Demo Annex and Portable tear down in July 1
- Playground Demo Complete
- All new playgrounds (1, 2, 3 & 4's) Delivery Late Fall

## EARLY CHILDHOOD ACADEMY (ECA) FIRELINE VAULT – 6-16-22



# EARLY CHILDHOOD ACADEMY (ECA) FIRELINE TRENCHING PROGRESS (ROCK) — 6-16-22



## EARLY CHILDHOOD ACADEMY (ECA) INTERIOR SINK DRAIN INSTALLATION PROGRESS — 6-16-22



## EARLY CHILDHOOD ACADEMY (ECA) INTERIOR DOOR INSTALLATION PROGRESS — 6-16-22



## EARLY CHILDHOOD ACADEMY (ECA) 1-2 YEAR OLD PLAYGROUND RETAINING WALL PROGRESS — 6-16-22



#### QUESTIONS?



#### Questions?