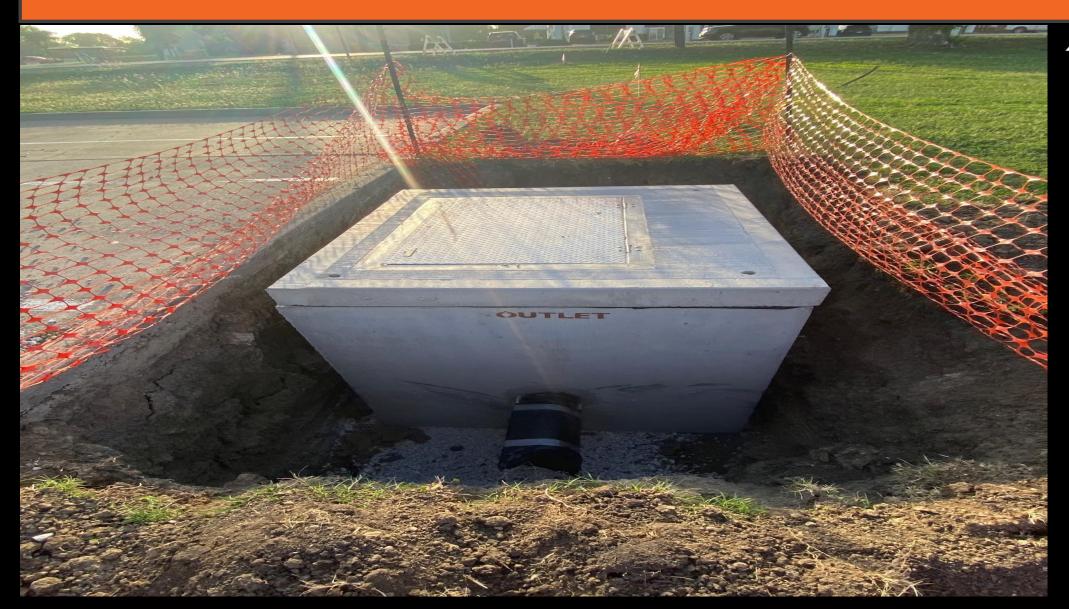

Project: McAnally Intermediate Conversion to Elementary School

Grades: 1-5 Daycare, Pre-K, Walk-in SPED, Itinerant Offices

Capacity: TBD

Bond 2019 Estimate: \$1,709,000.00

Budget: \$1,709,000.00

Amount Obligated To Date: \$1,439,966.68

Phase Completion: planning, design, procurement, construction, warranty

Square Footage: 53,003

Date Open: August 2022

### EARLY CHILDHOOD ACADEMY (ECA) SCHEDULE



#### PROJECT SCHEDULE

- Submittals Complete
- New Fire Line —Ongoing (Rock)
- Abatement Phase 1 Complete, Phase 2 On-going
- New Fire Alarm 65% Complete
- •Sprinkler Pipe 75%
- New Door Demo Complete
- Demo Annex and Portable tear down in July 1
- Playground Demo Complete
- All new playgrounds (1, 2, 3 & 4's) Delivery Late Fall

## EARLY CHILDHOOD ACADEMY (ECA) FIRELINE VAULT – 6-16-22



# EARLY CHILDHOOD ACADEMY (ECA) FIRELINE TRENCHING PROGRESS (ROCK) — 6-16-22



## EARLY CHILDHOOD ACADEMY (ECA) INTERIOR SINK DRAIN INSTALLATION PROGRESS — 6-16-22



## EARLY CHILDHOOD ACADEMY (ECA) INTERIOR DOOR INSTALLATION PROGRESS — 6-16-22



## EARLY CHILDHOOD ACADEMY (ECA) 1-2 YEAR OLD PLAYGROUND RETAINING WALL PROGRESS — 6-16-22



#### QUESTIONS?



#### Questions?