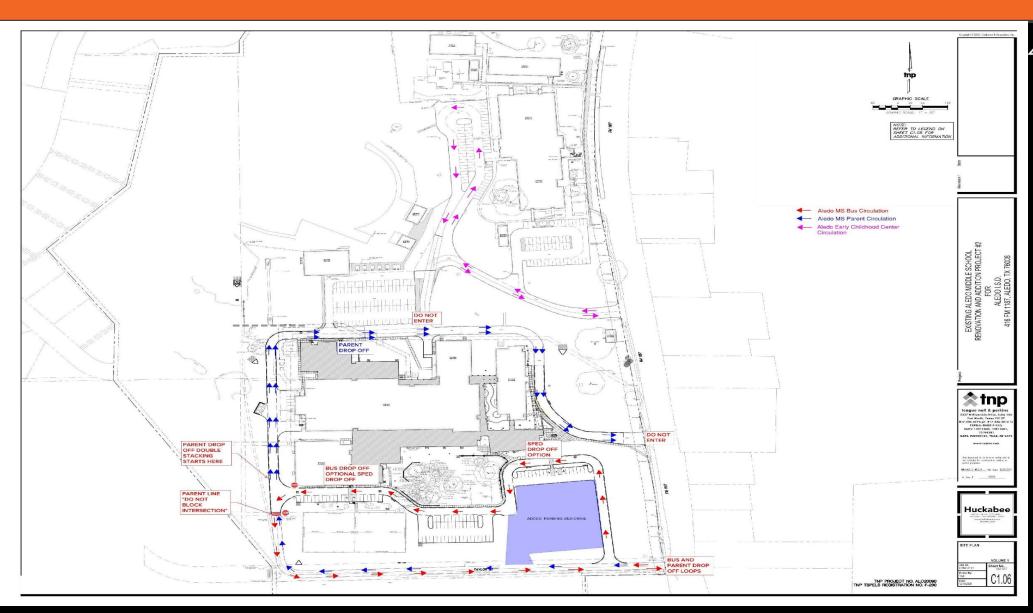

NCTCOG partnership)

Amount Obligated To Date: \$38,350,673.35

Phase Completion: planning, design, procurement, construction, warranty

Square Footage: 107,391

Date Open: August 2021

### ANNETTA ELEMENTARY SCHOOL SCHEDULE UPDATE



- Schedule Update:
  - Temporary Certificate of Occupancy (TCO) Issued 8-17-21
  - TCO extended until 7-31-22
  - Remaining punch work on-going

### ALEDO MIDDLE SCHOOL COST SUMMARY TO DATE



Project: Aledo Middle School Expansion/Renovation

Grades: 6-8

Capacity: 1,449

Bond 2019 Estimate: \$33,446,000.00

Budget: \$37,184,779.41

Amount Obligated To Date: \$36,744,763.49

Phase Completion: planning, design, procurement, construction, warranty

Square Footage: 183,927

Date Open: August 2022

#### ALEDO MIDDLE SCHOOL NEW TRAFFIC FLOW DIAGRAM – FALL 2022



### ALEDO MIDDLE SCHOOL ADDITIONAL PARKING AND CONNECTOR ADDED TO PROJECT



PARKING DATA

PARKING REQUIRED (INCLUDING VANDAGRIFF):

MIDDLE SCHOOL REQUIRED: 63 SPÁCES
ELEMENTARY SCHOOL REQUIRED: 46 SPACES
TOTAL PARKING REQUIRED: 109 SPACES
TOTAL PARKING PROVIDED: 326 SPACES
TOTAL FUTURE PARKING
PROVIDED: 459 SPACES

RATE: 1 SPACE PER CLASS ROOM + 10 SPACES (NO ONSITE AUDITORIUM)

EXISTING PARKING (MIDDLE SCHOOL ONLY):

TOTAL STANDARD PARKING: 228 SPACES
TOTAL HANDICAP PARKING: 13 SPACES
TOTAL PARKING: 241 SPACES

EXISTING PARKING (ELEMENTARY SCHOOL ONLY):
TOTAL STANDARD PARKING: 117 SPACES
TOTAL HANDICAP PARKING: 5 SPACES
TOTAL PARKING: 122 SPACES

NEW PROVIDED PARKING (MIDDLE SCHOOL ONLY)

TOTAL STANDARD PARKING: 78 SPACES

TOTAL HANDICAP PARKING: 5 SPACES

TOTAL PARKING: 83 SPACES

FUT