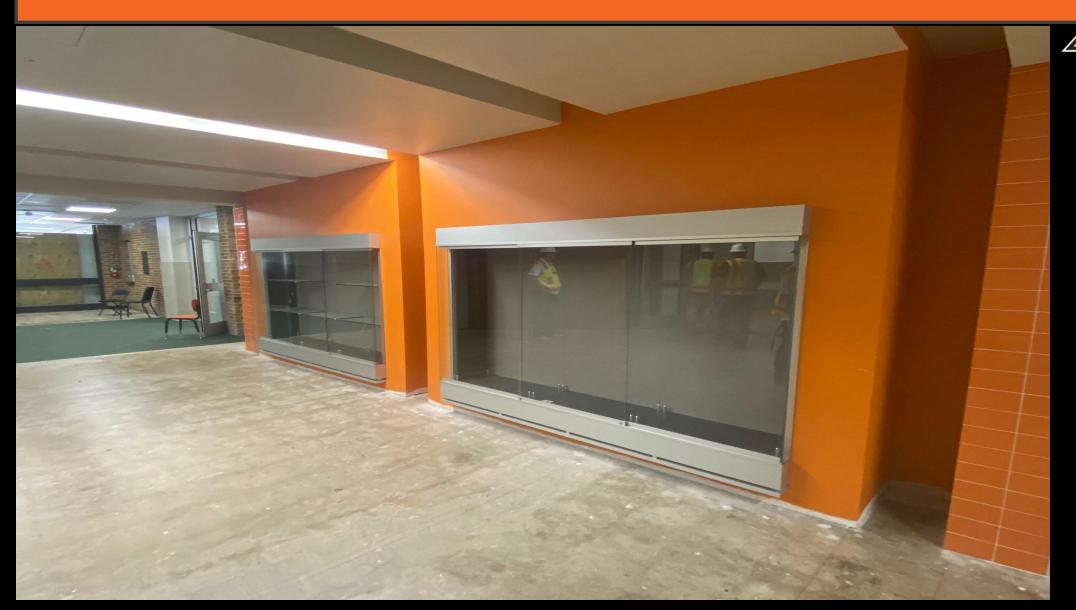

ISTRICT EXISTING MIDDLE SCHOOL RENOVATION AND ADDITION PROJECT #2 CITY OF ALEDO, PARKER COUNTY, TEXAS EXISTING ALED RENOVATION AND

416 FM

oject:





|                        | VOLUME 1             |
|------------------------|----------------------|
| Job No.<br>01365-01-01 | Sheet No.<br>S&S SET |
| Drawn By:<br>TNP       |                      |
| Date:<br>12/18/2020    |                      |



#### ALEDO MIDDLE SCHOOL DRIVE AND PARKING – 5-24-22



#### ALEDO MIDDLE SCHOOL SOUTH SIDE CONCRETE DRIVE POUR – 6-6-22



## ALEDO MIDDLE SCHOOL SOUTH SIDE CONCRETE DRIVE POUR — 5-27-22



#### ALEDO MIDDLE SCHOOL FRONT DRIVE AND CANOPY PROGRESS — 6-6-22



### ALEDO MIDDLE SCHOOL BUILDING 5 WOOD CEILING INSTALLATION PROGRESS — 6-6-22



#### ALEDO MIDDLE SCHOOL NEW DISPLAY CASES — 6-6-22



### ALEDO MIDDLE SCHOOL DEN ABATEMENT AND KITCHEN STOREFRONT – 6-10-22



#### ALEDO MIDDLE SCHOOL NEW FLEX LABS PROGRESS — 6-6-22



### ALEDO MIDDLE SCHOOL STORM SHELTER GYM FLOOR INSTALLATION PROGRESS — 6-10-22



### MCANALLY MIDDLE SCHOOL COST SUMMARY TO DATE

Project: McAnally Middle School (Middle School No. 2)

Grades: 6-8

Capacity: 1,449

Bond 2019 Estimate: \$62,501,000.00

Budget: \$53,747,575.25

Amount Obligated To Date: \$52,256,399.23

Phase Completion: planning, design, procurement, construction, warranty

Square Footage: 181,009

Date Open: August 2022

#### MCANALLY MIDDLE SCHOOL SITE PLAN – PLAN NORTH





#### MCANALLY MIDDLE SCHOOL AERIAL VIEW, FRONT – 6-10-22



## MCANALLY MIDDLE SCHOOL AERIAL VIEW, BACK – 6-10-22



## MCANALLY MIDDLE SCHOOL AERIAL VIEW, EAST OF