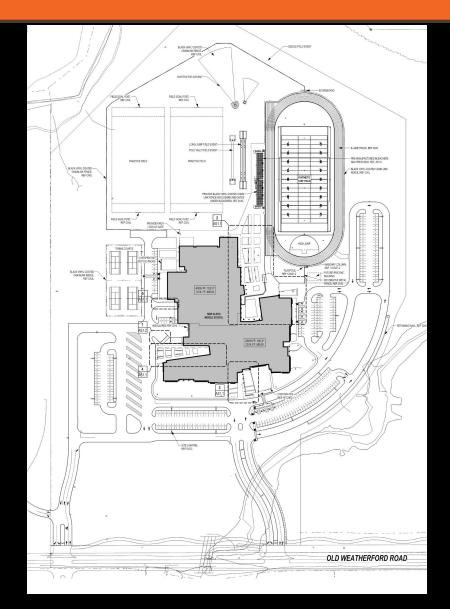

ND CANOPY PROGRESS — 6-6-22



### ALEDO MIDDLE SCHOOL BUILDING 5 WOOD CEILING INSTALLATION PROGRESS — 6-6-22



#### ALEDO MIDDLE SCHOOL NEW DISPLAY CASES — 6-6-22



### ALEDO MIDDLE SCHOOL DEN ABATEMENT AND KITCHEN STOREFRONT – 6-10-22



#### ALEDO MIDDLE SCHOOL NEW FLEX LABS PROGRESS — 6-6-22



### ALEDO MIDDLE SCHOOL STORM SHELTER GYM FLOOR INSTALLATION PROGRESS — 6-10-22



### MCANALLY MIDDLE SCHOOL COST SUMMARY TO DATE

Project: McAnally Middle School (Middle School No. 2)

Grades: 6-8

Capacity: 1,449

Bond 2019 Estimate: \$62,501,000.00

Budget: \$53,747,575.25

Amount Obligated To Date: \$52,256,399.23

Phase Completion: planning, design, procurement, construction, warranty

Square Footage: 181,009

Date Open: August 2022

#### MCANALLY MIDDLE SCHOOL SITE PLAN – PLAN NORTH





#### MCANALLY MIDDLE SCHOOL AERIAL VIEW, FRONT – 6-10-22



## MCANALLY MIDDLE SCHOOL AERIAL VIEW, BACK – 6-10-22



## MCANALLY MIDDLE SCHOOL AERIAL VIEW, EAST OF SCHOOL – 6-10-22



## MCANALLY MIDDLE SCHOOL AERIAL VIEW, WEST OF SCHOOL – 6-10-22



# MCANALLY MIDDLE SCHOOL INTERIOR CORRIDOR, TYPICAL - 6-10-22



### (NEW) VANDAGRIFF ELEMENTARY SCHOOL COST SUMMARY TO DATE

Project: McAnally Intermediate Conversion to Elementary School

Grades: K-5

Capacity: 800

Bond 2019 Estimate: \$9,611,000.00

Budget: \$9,611,000.00

Amount Obligated To Date: \$9,596,485.03

Phase Completion: planning, design, procurement, construction, warranty

Square Footage: 103,866

Date Open: August 2022

#### (NEW) VANDAGRIFF ELEMENTARY SCHOOL



### (NEW) VANDAGRIFF ELEMENTARY SCHOOL FLOOR PLAN







####