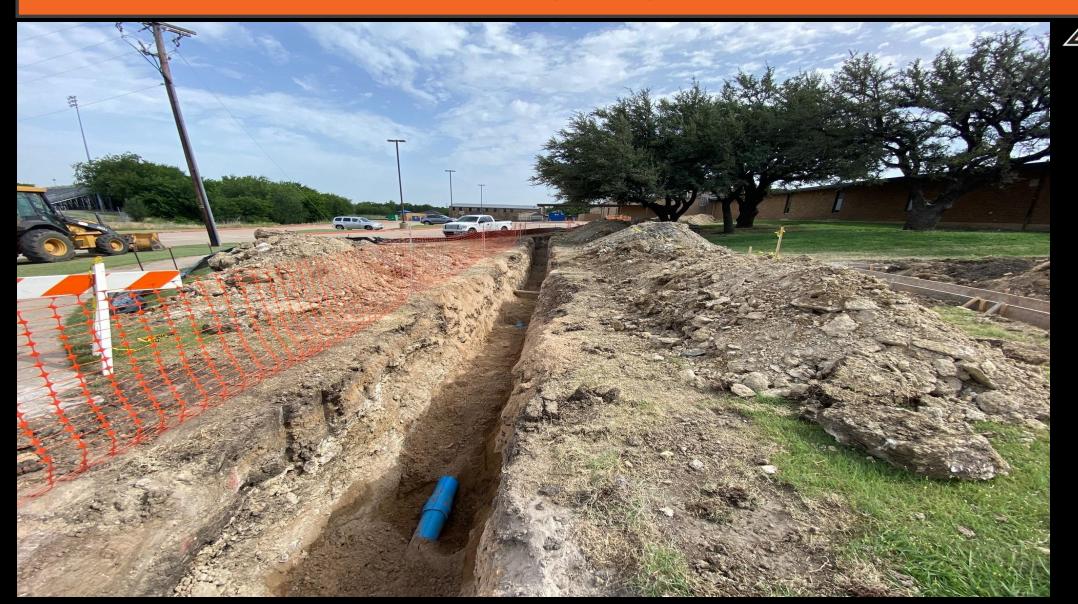

are, Pre-K, Walk-in SPED, Itinerant Offices

Capacity: TBD

Bond 2019 Estimate: \$1,709,000.00

Budget: \$1,709,000.00

Amount Obligated To Date: \$1,439,966.68

Phase Completion: planning, design, procurement, construction, warranty

Square Footage: 53,003

Date Open: August 2022

### EARLY CHILDHOOD ACADEMY (ECA) SCHEDULE



#### PROJECT SCHEDULE

- Submittals Complete
- New Fire Line —Ongoing (Rock)
- Abatement Phase 1 Complete, Phase 2 On-going
- New Fire Alarm 65% Complete
- •Sprinkler Pipe 75%
- New Door Demo Complete
- Demo Annex and Portable tear down in July 1
- Playground Demo Complete
- All new playgrounds (1, 2, 3 & 4's) Delivery Late Fall

## EARLY CHILDHOOD ACADEMY (ECA) FIRELINE VAULT – 6-16-22



# EARLY CHILDHOOD ACADEMY (ECA) FIRELINE TRENCHING PROGRESS (ROCK) — 6-16-22



## EARLY CHILDHOOD ACADEMY (ECA) INTERIOR SINK DRAIN INSTALLATION PROGRESS — 6-16-22



## EARLY CHILDHOOD ACADEMY (ECA) INTERIOR DOOR INSTALLATION PROGRESS — 6-16-22



## EARLY CHILDHOOD ACADEMY (ECA) 1-2 YEAR OLD PLAYGROUND RETAINING WALL PROGRESS — 6-16-22



#### QUESTIONS?



#### Questions?